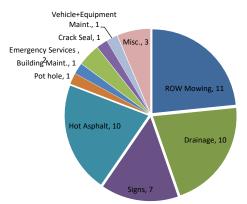

## City of Joshua Public Works Monthly Activity Report For the Month of June 2023

|                          | 1 | 2 | 3 | 4 | 5 | 6 | 7 | 8 | 9 | 10 | 11 | 12 | 13 | 14 | 15 | 16 | 17 | 18 | 19 | 20 | 21 | 22 | 23 | 24 | 25 | 26 | 27 | 28 | 29 | 30 | 31 | Total |
|--------------------------|---|---|---|---|---|---|---|---|---|----|----|----|----|----|----|----|----|----|----|----|----|----|----|----|----|----|----|----|----|----|----|-------|
| Row Mowing               | 1 | 1 |   |   |   |   | 1 | 1 |   |    |    |    |    | 1  |    |    |    |    |    |    | 1  | 1  | 1  |    |    |    |    | 1  | 1  | 1  |    | 11    |
| ROW Trimming             |   |   |   |   |   |   |   |   |   |    |    |    |    |    |    |    |    |    |    |    |    |    |    |    |    |    |    |    |    |    |    | 0     |
| Drainage                 |   | 1 |   |   |   |   | 1 |   |   |    |    |    |    |    |    | 2  |    |    |    | 1  |    |    | 1  |    |    | 1  | 1  | 1  | 1  |    |    | 10    |
| Signs / Painting         |   | 1 |   |   |   |   |   | 1 |   |    |    |    |    |    | 1  |    |    |    |    | 1  |    |    |    |    |    |    |    | 1  | 1  | 1  |    | 7     |
| Hot Asphalt              |   |   |   |   | 1 | 1 |   |   | 1 |    |    | 1  | 2  |    | 1  |    |    |    | 1  |    |    |    |    |    |    | 1  | 1  |    |    |    |    | 10    |
| Pot hole                 |   |   |   |   |   |   |   |   |   |    |    |    |    |    |    |    |    |    |    |    |    |    |    |    |    |    |    | 1  |    |    |    | 1     |
| Building Maint.          |   |   |   |   |   |   |   |   |   |    |    |    |    |    |    | 1  |    |    |    |    |    |    |    |    |    |    |    |    |    |    |    | 1     |
| Concrete                 |   |   |   |   |   |   |   |   |   |    |    |    |    |    |    |    |    |    |    |    |    |    |    |    |    |    |    |    |    |    |    | 0     |
| Emergency Services       |   |   |   |   |   |   |   |   |   |    |    |    |    |    |    |    |    |    |    |    |    |    | 2  |    |    |    |    |    |    |    |    | 2     |
| Crack Seal               | 1 |   |   |   |   |   |   |   |   |    |    |    |    |    |    |    |    |    |    |    |    |    |    |    |    |    |    |    |    |    |    | 1     |
| Safety Meeting           |   |   |   |   |   |   |   |   |   |    |    |    |    |    |    |    |    |    |    |    |    |    |    |    |    |    |    |    |    |    |    | 0     |
| Supporting other Dept.   |   |   |   |   |   |   |   |   |   |    |    |    |    |    |    |    |    |    |    |    |    |    |    |    |    |    |    |    |    |    |    | 0     |
| Vehicle+Equipment Maint. |   |   |   |   |   |   |   |   |   |    |    |    |    |    |    |    |    |    |    |    |    |    |    |    |    |    |    |    |    | 1  |    | 1     |
| Misc.                    |   |   |   |   |   |   |   | 1 |   |    |    |    |    |    |    |    |    |    |    | 1  | 1  |    |    |    |    |    |    |    |    |    |    | 3     |

Chart reflects one per daily occurrence

| ROW Mowing               | 11 |
|--------------------------|----|
| ROW Trimming             | 0  |
| Drainage                 | 10 |
| Signs                    | 7  |
| Hot Asphalt              | 10 |
| Pot hole                 | 1  |
| Building Maint.          | 1  |
| Concrete                 | 0  |
| Emergency Services       | 2  |
| Crack Seal               | 1  |
| Safety Meeting/Classes   | 0  |
| Supporting other Dept.   | 0  |
| Vehicle+Equipment Maint. | 1  |
| Misc.                    | 3  |