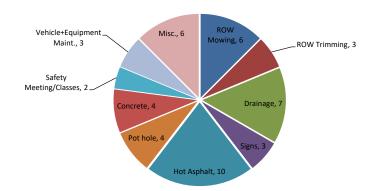

## City of Joshua Public Works Monthly Activity Report For the Month of March 2023

|                          | 1 | 2 | 3 | 4 | 5 | 6 | 7 | 8 | 9 | 10 | 11 | 12 | 13 | 14 | 15 | 16 | 17 | 18 | 19 | 20 | 21 | 22 | 23 | 24 | 25 | 26 | 27 | 28 | 29 | 30 | 31 | Total |
|--------------------------|---|---|---|---|---|---|---|---|---|----|----|----|----|----|----|----|----|----|----|----|----|----|----|----|----|----|----|----|----|----|----|-------|
| Row Mowing               |   |   |   |   |   |   |   |   |   |    |    |    |    |    |    |    |    |    |    | 1  | 1  | 1  | 1  | 1  |    |    | 1  |    |    |    |    | 6     |
| ROW Trimming             |   |   | 1 |   |   |   |   |   |   |    |    |    |    |    |    |    | 1  |    |    |    |    |    |    |    |    |    | 1  |    |    |    |    | 3     |
| Drainage                 | 1 |   |   |   |   | 1 | 1 |   |   |    |    |    |    | 1  | 1  |    |    |    |    |    |    | 1  |    |    |    |    |    | 1  |    |    |    | 7     |
| Signs                    |   |   |   |   |   |   |   |   |   |    |    |    |    |    |    |    |    |    |    | 1  |    | 1  | 1  |    |    |    |    |    |    |    |    | 3     |
| Hot Asphalt              | 1 | 1 |   |   |   | 1 | 1 |   |   |    |    |    | 1  |    |    |    |    |    |    |    | 1  |    |    | 1  |    |    |    | 1  | 1  | 1  |    | 10    |
| Pot hole                 | 1 | 1 | 1 |   |   |   |   |   |   |    |    |    |    |    |    |    |    |    |    |    |    |    |    |    |    |    |    |    |    |    | 1  | 4     |
| Building Maint.          |   |   |   |   |   |   |   |   |   |    |    |    |    |    |    |    |    |    |    |    |    |    |    |    |    |    |    |    |    |    |    | 0     |
| Concrete                 |   |   |   |   |   |   |   | 1 | 1 |    |    |    |    | 1  |    | 1  |    |    |    |    |    |    |    |    |    |    |    |    |    |    |    | 4     |
| Emergency Services       |   |   |   |   |   |   |   |   |   |    |    |    |    |    |    |    |    |    |    |    |    |    |    |    |    |    |    |    |    |    |    | 0     |
| Crack Seal               |   |   |   |   |   |   |   |   |   |    |    |    |    |    |    |    |    |    |    |    |    |    |    |    |    |    |    |    |    |    |    | 0     |
| Safety Meeting           |   |   |   |   |   |   |   |   | 1 |    |    |    |    |    |    |    |    |    |    |    |    |    |    |    |    |    |    |    | 1  |    |    | 2     |
| Supporting other Dept.   |   |   |   |   |   |   |   |   |   |    |    |    |    |    |    |    |    |    |    |    |    |    |    |    |    |    |    |    |    |    |    | 0     |
| Vehicle+Equipment Maint. |   |   |   |   |   |   |   |   |   |    |    |    |    |    |    | 1  |    |    |    |    |    |    |    |    |    |    |    |    |    |    | 2  | 3     |
| Misc.                    |   |   |   |   |   |   |   | 1 | 1 | 2  |    |    |    | 1  |    | 1  |    |    |    |    |    |    |    |    |    |    |    |    |    |    |    | 6     |

Chart reflects one per daily occurrence

| ROW Mowing               | 6  |
|--------------------------|----|
| ROW Trimming             | 3  |
| Drainage                 | 7  |
| Signs                    | 3  |
| Hot Asphalt              | 10 |
| Pot hole                 | 4  |
| Building Maint.          | 0  |
| Concrete                 | 4  |
| Emergency Services       | 0  |
| Crack Seal               | 0  |
| Safety Meeting/Classes   | 2  |
| Supporting other Dept.   | 0  |
| Vehicle+Equipment Maint. | 3  |
| Misc.                    | 6  |