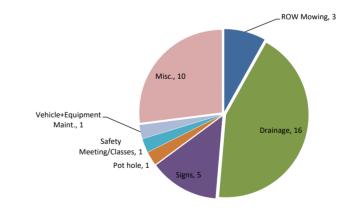

## City of Joshua Public Works Monthly Activity Report For the Month of April 2025

|                          | 1 | 2 | 3 | 4 | 5 | 6 | 7 | 8 | 9 | 10 | 11 | 12 | 13 | 14 | 15 | 16 | 17 | 18 | 19 | 20 | 21 | 22 | 23 | 24 | 25 | 26 | 27 | 28 | 29 | 30 | 31 | Total |
|--------------------------|---|---|---|---|---|---|---|---|---|----|----|----|----|----|----|----|----|----|----|----|----|----|----|----|----|----|----|----|----|----|----|-------|
| Row Mowing               | 1 | 1 |   |   |   |   |   |   |   |    |    |    |    |    |    |    |    |    |    |    |    |    |    |    |    |    |    |    |    | 1  |    | 3     |
| ROW Trimming             |   |   |   |   |   |   |   |   |   |    |    |    |    |    |    |    |    |    |    |    |    |    |    |    |    |    |    |    |    |    |    | 0     |
| Drainage                 |   | 1 |   | 1 |   |   | 1 | 1 | 1 | 1  | 1  |    |    | 1  | 1  | 1  | 1  |    |    | 1  | 1  | 1  |    |    |    |    |    | 1  | 1  |    |    | 16    |
| Signs                    |   |   |   |   |   |   |   |   |   |    |    |    |    |    |    |    |    |    |    |    |    | 1  | 1  | 1  |    |    |    |    | 1  | 1  |    | 5     |
| Hot Asphalt              |   |   |   |   |   |   |   |   |   |    |    |    |    |    |    |    |    |    |    |    |    |    |    |    |    |    |    |    |    |    |    | 0     |
| Pot hole                 |   |   |   |   |   |   |   |   |   |    |    |    |    |    |    |    |    |    |    |    |    |    | 1  |    |    |    |    |    |    |    |    | 1     |
| Building Maint.          |   |   |   |   |   |   |   |   |   |    |    |    |    |    |    |    |    |    |    |    |    |    |    |    |    |    |    |    |    |    |    | 0     |
| Concrete                 |   |   |   |   |   |   |   |   |   |    |    |    |    |    |    |    |    |    |    |    |    |    |    |    |    |    |    |    |    |    |    | 0     |
| Emergency Services       |   |   |   |   |   |   |   |   |   |    |    |    |    |    |    |    |    |    |    |    |    |    |    |    |    |    |    |    |    |    |    | 0     |
| Crack Seal               |   |   |   |   |   |   |   |   |   |    |    |    |    |    |    |    |    |    |    |    |    |    |    |    |    |    |    |    |    |    |    | 0     |
| Safety Meeting           |   |   |   |   |   |   |   |   | 1 |    |    |    |    |    |    |    |    |    |    |    |    |    |    |    |    |    |    |    |    |    |    | 1     |
| Supporting other Dept.   |   |   |   |   |   |   |   |   |   |    |    |    |    |    |    |    |    |    |    |    |    |    |    |    |    |    |    |    |    |    |    | 0     |
| Vehicle+Equipment Maint. |   |   |   |   |   |   |   |   |   |    | 1  |    |    |    |    |    |    |    |    |    |    |    |    |    |    |    |    |    |    |    |    | 1     |
| Misc.                    |   |   | 1 |   |   |   |   |   |   |    | 1  |    |    |    |    |    | 1  |    |    |    | 1  |    |    |    | 1  | 1  | 1  | 2  | 1  |    |    | 10    |

Chart reflects one per daily occurrence

| DOM/M :                  | _  |  |  |  |  |  |
|--------------------------|----|--|--|--|--|--|
| ROW Mowing               | 3  |  |  |  |  |  |
| ROW Trimming             |    |  |  |  |  |  |
| Drainage                 | 16 |  |  |  |  |  |
| Signs                    |    |  |  |  |  |  |
| Hot Asphalt              | 0  |  |  |  |  |  |
| Pot hole                 | 1  |  |  |  |  |  |
| Building Maint.          | 0  |  |  |  |  |  |
| Concrete                 | 0  |  |  |  |  |  |
| Emergency Services       | 0  |  |  |  |  |  |
| Crack Seal               | 0  |  |  |  |  |  |
| Safety Meeting/Classes   | 1  |  |  |  |  |  |
| Supporting other Dept.   | 0  |  |  |  |  |  |
| Vehicle+Equipment Maint. | 1  |  |  |  |  |  |
| Misc.                    | 10 |  |  |  |  |  |