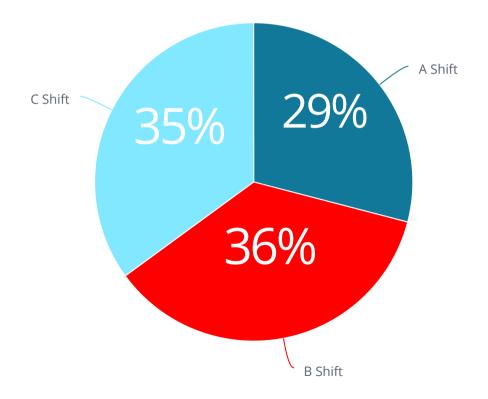

| 3              |
| Authorized controlled burning                    | 1              |
| Brush or brush-and-grass mixture fire            | 1              |
| Dispatched & canceled en route                   | 2              |
| EMS call, excluding vehicle accident with injury | 14             |
| Good intent call, other                          | 1              |
| Hazardous condition, other                       | 1              |
| Trash or rubbish fire, contained                 | 1              |
| Unauthorized burning                             | 1              |
| Incident Total                                   | 25             |

YTD did not respond due to on a call (multiple calls at once).

Total Missed Calls YTD

7

## Shift Comparison for September