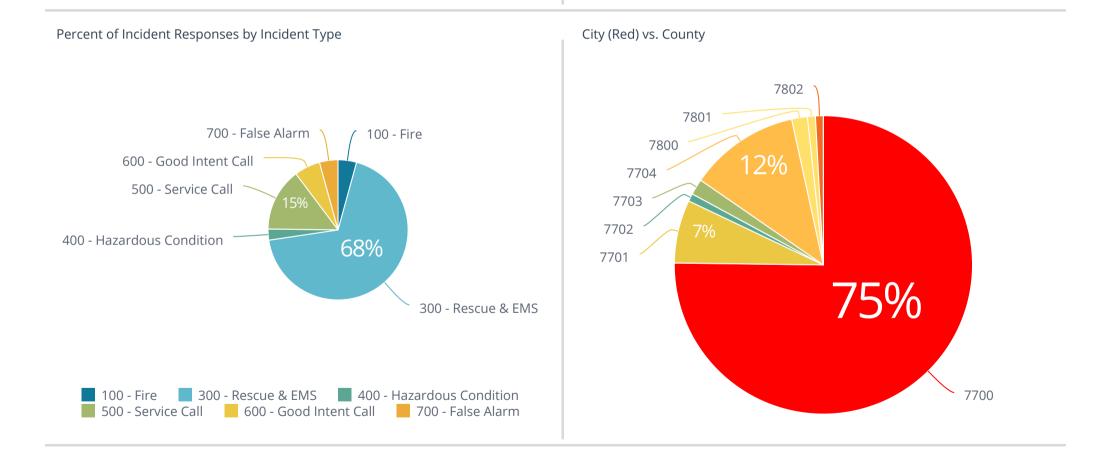

## City Incidents

| Incident Type                                    | Incident Totals |   |
|--------------------------------------------------|-----------------|---|
| Alarm system activation, no fire - unintentional | 1               |   |
| Assist invalid                                   | 8               | 3 |
| Building fire                                    | 1               |   |
| Dispatched & canceled en route                   | 2               | ) |
| EMS call, excluding vehicle accident with injury | 43              | 3 |
| False alarm or false call, other                 | 3               | 3 |
| Fires in structure other than in a building      | 1               |   |
| Medical assist, assist EMS crew                  | 10              | ) |
| Motor vehicle accident with injuries             | 3               | 3 |
| Motor vehicle accident with no injuries.         | 10              | ) |
| No incident found on arrival at dispatch address | 1               |   |
| Passenger vehicle fire                           | 1               |   |
| Power line down                                  | 2               | ) |
| Public service assistance, other                 | 4               | ļ |
| Smoke detector activation due to malfunction     | 1               |   |
| Unauthorized burning                             | 1               |   |
| Incident Totals                                  | 92              | ) |

## **County Incidents**

| Incident Type                                    | Incident Total |
|--------------------------------------------------|----------------|
| Assist invalid                                   | 3              |
| Authorized controlled burning                    | 1              |
| Brush or brush-and-grass mixture fire            | 1              |
| Dispatched & canceled en route                   | 2              |
| EMS call, excluding vehicle accident with injury | 14             |
| Good intent call, other                          | 1              |
| Hazardous condition, other                       | 1              |
| Trash or rubbish fire, contained                 | 1              |
| Unauthorized burning                             | 1              |
| Incident Total                                   | 25             |