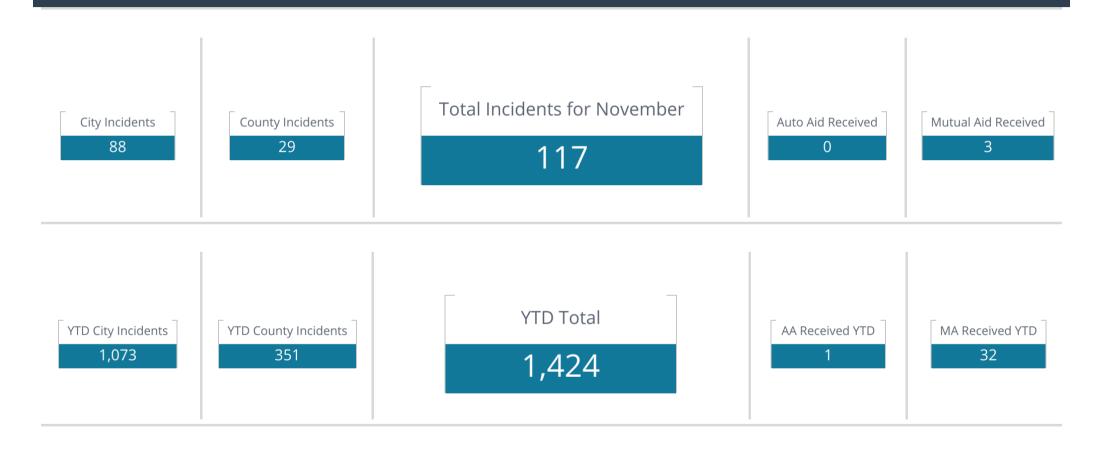

## JFD Monthly Incident Report

City Response Time 5m:33s

County Response Time 7m:17s