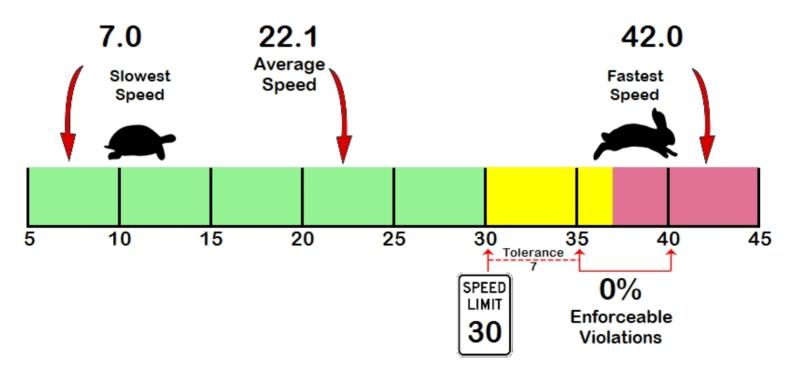

#### Use Preferences to Define Titles Vehicle Totals - Combined

|                       | <= 15 | <= 20 | <= 25 | <= 30 | <= 35 | <= 40 | <= 45 | <= 50 | <= 55 | <= 60 | <= 65 | <= 70 | > 70 |  |
|-----------------------|-------|-------|-------|-------|-------|-------|-------|-------|-------|-------|-------|-------|------|--|
|                       | 734   | 806   | 1219  | 945   | 284   | 37    | 7     | 0     | 0     | 0     | 0     | 0     | 0    |  |
| 85th Percentile: 28.9 |       |       |       |       |       |       |       |       |       |       |       |       |      |  |