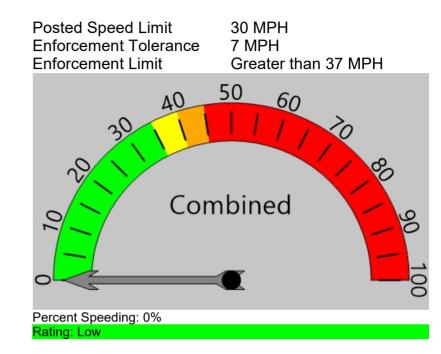

### **Speed Enforcement Evaluator**

#### Location 808 Waterford

# **Closest Cross Street**

Lighthouse

#### **Analysis Dates**

Start: 9/18/2024 End: 9/25/2024

### **Equipment Used**

Jamar Engineer

### **Requested By**

Residence

## Total Percentage of Enforceable Violations





Default Report Title

#### Use Preferences to Define Titles Vehicle Totals - Combined

|                       | <= 15 | <= 20 | <= 25 | <= 30 | <= 35 | <= 40 | <= 45 | <= 50 | <= 55 | <= 60 | <= 65 | <= 70 | > 70 |  |
|-----------------------|-------|-------|-------|-------|-------|-------|-------|-------|-------|-------|-------|-------|------|--|
|                       | 734   | 806   | 1219  | 945   | 284   | 37    | 7     | 0     | 0     | 0     | 0     | 0     | 0    |  |
| 85th Percentile: 28.9 |       |       |       |       |       |       |       |       |       |       |       |       |      |  |

#### Vehicle Totals - Unknown, 1

| <= 15                 | 5 <= | 20  | <= 25 | <= 30 | <= 35 | <= 40 | <= 45 | <= 50 | <= 55 | <= 60 | <= 65 | <= 70 | > 70 |
|-------------------