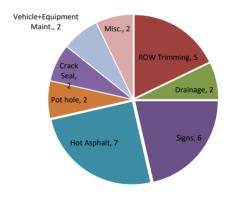

## City of Joshua Public Works Monthly Activity Report For the Month of November 2024

|                          | 1 | 2 | 3 | 4 | 5 | 6 | 7 | 8 | 9 | 10 | 11 | 12 | 13 | 14 | 15 | 16 | 17 | 18 | 19 | 20 | 21 | 22 | 23 | 24 | 25 | 26 | 27 | 28 | 29 | 30 | 31 | Total |
|--------------------------|---|---|---|---|---|---|---|---|---|----|----|----|----|----|----|----|----|----|----|----|----|----|----|----|----|----|----|----|----|----|----|-------|
| Row Mowing               |   |   |   |   |   |   |   |   |   |    |    |    |    |    |    |    |    |    |    |    |    |    |    |    |    |    |    |    |    |    |    | 0     |
| ROW Trimming             |   |   |   |   |   |   |   |   |   |    |    |    |    |    | 1  |    |    | 1  | 1  |    |    | 1  |    |    |    | 1  |    |    |    |    |    | 5     |
| Drainage                 |   |   |   | 1 |   |   |   | 1 |   |    |    |    |    |    |    |    |    |    |    |    |    |    |    |    |    |    |    |    |    |    |    | 2     |
| Signs                    | 1 |   |   | 1 | 1 |   |   |   |   |    |    |    |    |    |    |    |    | 1  |    |    | 1  | 1  |    |    |    |    |    |    |    |    |    | 6     |
| Hot Asphalt              |   |   |   |   |   | 1 |   |   |   |    |    | 1  | 3  |    |    |    |    |    |    | 1  |    |    |    |    | 1  |    |    |    |    |    |    | 7     |
| Pot hole                 |   |   |   |   | 1 |   |   |   |   |    |    |    |    |    |    |    |    |    |    |    |    |    |    |    |    |    | 1  |    |    |    |    | 2     |
| Building Maint.          |   |   |   |   |   |   |   |   |   |    |    |    |    |    |    |    |    |    |    |    |    |    |    |    |    |    |    |    |    |    |    | 0     |
| Concrete                 |   |   |   |   |   |   |   |   |   |    |    |    |    |    |    |    |    |    |    |    |    |    |    |    |    |    |    |    |    |    |    | 0     |
| Emergency Services       |   |   |   |   |   |   |   |   |   |    |    |    |    |    |    |    |    |    |    |    |    |    |    |    |    |    |    |    |    |    |    | 0     |
| Crack Seal               |   |   |   |   |   |   | 1 |   |   |    |    |    |    | 1  |    |    |    |    |    |    |    |    |    |    |    |    |    |    |    |    |    | 2     |
| Safety Meeting           |   |   |   |   |   |   |   |   |   |    |    |    |    |    |    |    |    |    |    |    |    |    |    |    |    |    |    |    |    |    |    | 0     |
| Supporting other Dept.   |   |   |   |   |   |   |   |   |   |    |    |    |    |    |    |    |    |    |    |    |    |    |    |    |    |    |    |    |    |    |    | 0     |
| Vehicle+Equipment Maint. | 1 |   |   |   |   |   |   |   |   |    |    |    |    |    | 1  |    |    |    |    |    |    |    |    |    |    |    |    |    |    |    |    | 2     |
| Misc.                    |   |   |   |   |   |   |   |   |   |    |    |    |    |    |    |    |    |    |    |    |    |    |    |    |    | 1  | 1  |    |    |    |    | 2     |

Chart reflects one per daily occurrence

| ROW Mowing               | 0 |  |  |  |  |  |  |
|--------------------------|---|--|--|--|--|--|--|
| ROW Trimming             |   |  |  |  |  |  |  |
| Drainage                 |   |  |  |  |  |  |  |
| Signs                    |   |  |  |  |  |  |  |
| Hot Asphalt              | 7 |  |  |  |  |  |  |
| Pot hole                 | 2 |  |  |  |  |  |  |
| Building Maint.          |   |  |  |  |  |  |  |
| Concrete                 |   |  |  |  |  |  |  |
| Emergency Services       | 0 |  |  |  |  |  |  |
| Crack Seal               | 2 |  |  |  |  |  |  |
| Safety Meeting/Classes   | 0 |  |  |  |  |  |  |
| Supporting other Dept.   |   |  |  |  |  |  |  |
| Vehicle+Equipment Maint. |   |  |  |  |  |  |  |
| Misc.                    | 2 |  |  |  |  |  |  |