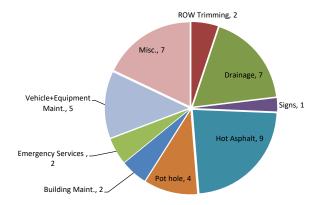

## City of Joshua Public Works Monthly Activity Report For the Month of February 2023

|                          | 1 | 2 | 3 | 4 | 5 | 6 | 7 | 8 | 9 | 10 | 11 | 12 | 13 | 14 | 15 | 16 | 17 | 18 | 19 | 20 | 21 | 22 | 23 | 24 | 25 | 26 | 27 | 28 | 29 | 30 | 31 | Total |
|--------------------------|---|---|---|---|---|---|---|---|---|----|----|----|----|----|----|----|----|----|----|----|----|----|----|----|----|----|----|----|----|----|----|-------|
| Row Mowing               |   |   |   |   |   |   |   |   |   |    |    |    |    |    |    |    |    |    |    |    |    |    |    |    |    |    |    |    |    |    |    | 0     |
| ROW Trimming             |   | 1 | 1 |   |   |   |   |   |   |    |    |    |    |    |    |    |    |    |    |    |    |    |    |    |    |    |    |    |    |    |    | 2     |
| Drainage                 |   |   |   |   |   |   |   | 1 | 2 | 1  |    |    |    |    |    |    |    |    |    |    |    | 1  | 1  |    |    |    |    | 1  |    |    |    | 7     |
| Signs                    |   |   |   |   |   |   |   |   |   |    |    |    |    |    | 1  |    |    |    |    |    |    |    |    |    |    |    |    |    |    |    |    | 1     |
| Hot Asphalt              |   |   |   |   |   |   |   |   |   |    |    |    | 2  |    |    | 1  | 1  |    |    | 1  |    |    |    | 2  |    |    | 1  | 1  |    |    |    | 9     |
| Pot hole                 |   |   |   |   |   | 1 | 1 |   |   |    |    |    |    | 1  | 1  |    |    |    |    |    |    |    |    |    |    |    |    |    |    |    |    | 4     |
| Building Maint.          |   |   | 1 |   |   |   |   |   |   |    |    |    |    | 1  |    |    |    |    |    |    |    |    |    |    |    |    |    |    |    |    |    | 2     |
| Concrete                 |   |   |   |   |   |   |   |   |   |    |    |    |    |    |    |    |    |    |    |    |    |    |    |    |    |    |    |    |    |    |    | 0     |
| Emergency Services       | 1 | 1 |   |   |   |   |   |   |   |    |    |    |    |    |    |    |    |    |    |    |    |    |    |    |    |    |    |    |    |    |    | 2     |
| Crack Seal               |   |   |   |   |   |   |   |   |   |    |    |    |    |    |    |    |    |    |    |    |    |    |    |    |    |    |    |    |    |    |    | 0     |
| Safety Meeting           |   |   |   |   |   |   |   |   |   |    |    |    |    |    |    |    |    |    |    |    |    |    |    |    |    |    |    |    |    |    |    | 0     |
| Supporting other Dept.   |   |   |   |   |   |   |   |   |   |    |    |    |    |    |    |    |    |    |    |    |    |    |    |    |    |    |    |    |    |    |    | 0     |
| Vehicle+Equipment Maint. |   |   |   |   |   |   | 1 |   | 1 |    |    |    | 1  |    |    |    |    |    |    |    | 1  |    |    |    |    |    | 1  |    |    |    |    | 5     |
| Misc.                    |   |   |   |   |   |   |   |   |   |    |    |    |    |    |    |    | 1  |    |    |    |    | 1  | 2  | 1  |    |    | 1  | 1  |    |    |    | 7     |

Chart reflects one per daily occurrence

| ROW Mowing               | 0 |  |  |  |  |  |  |
|--------------------------|---|--|--|--|--|--|--|
| ROW Trimming             |   |  |  |  |  |  |  |
| Drainage                 |   |  |  |  |  |  |  |
| Signs                    |   |  |  |  |  |  |  |
| Hot Asphalt              | 9 |  |  |  |  |  |  |
| Pot hole                 | 4 |  |  |  |  |  |  |
| Building Maint.          |   |  |  |  |  |  |  |
| Concrete                 |   |  |  |  |  |  |  |
| Emergency Services       |   |  |  |  |  |  |  |
| Crack Seal               |   |  |  |  |  |  |  |
| Safety Meeting/Classes   | 0 |  |  |  |  |  |  |
| Supporting other Dept.   | 0 |  |  |  |  |  |  |
| Vehicle+Equipment Maint. | 5 |  |  |  |  |  |  |
| Misc.                    | 7 |  |  |  |  |  |  |