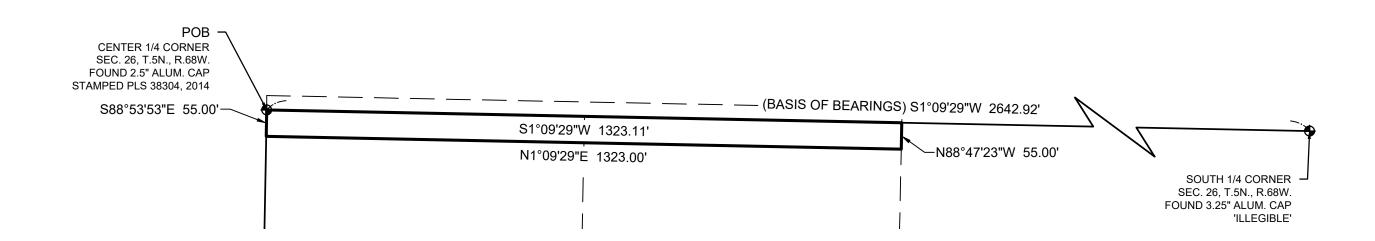

**BASIS OF BEARINGS**: BEARINGS ARE BASED ON THE EAST LINE OF SAID SOUTHWEST QUARTER, WHICH IS ASSUMED TO BEAR S 01°09'29" W.

**BEGINNING** AT THE CENTER OF SAID SECTION 26;

THENCE S 01°09'29" W, ON THE EAST LINE OF SAID SOUTHWEST QUARTER, A DISTANCE OF 1,323.11 FEET, TO THE SOUTH LINE OF THAT PARCEL OF LAND AS DESCRIBED AT RECEPTION NUMBER 20210086498 OF THE LARIMER COUNTY CLERK AND RECORDER'S OFFICE;

THENCE N 88°47'23" W, ON SAID SOUTH LINE, A DISTANCE OF 55.00 FEET, TO A POINT ON A LINE 55.00 FEET WEST OF AND PARALLEL WITH THE EAST LINE OF SAID SOUTHWEST QUARTER;

THENCE N 01°09'29" E, ON SAID PARALLEL LINE, A DISTANCE OF 1,323.00 FEET, TO THE NORTH LINE OF THAT PARCEL OF LAND AS DESCRIBED IN RECEPTION NUMBER 20210086503;

THENCE S 88°53'53" E, ON SAID NORTH LINE, A DISTANCE OF 55.00 FEET TO THE POINT OF BEGINNING.

CONTAINING 72,768 SQUARE FEET OR 1.6705 ACRES.

I, CHAD R. WASHBURN, A PROFESSIONAL LAND SURVEYOR LICENSED IN THE STATE OF COLORADO, DO HEREBY STATE
THAT THE ABOVE PROPERTY DESCRIPTION AND ATTACHED EXHIBIT WERE PREPARED UNDER MY RESPONSIBLE CHARGE,
AND ON THE BASIS OF MY KNOWLEDGE, INFORMATION AND BELIEF, ARE CORRECT.