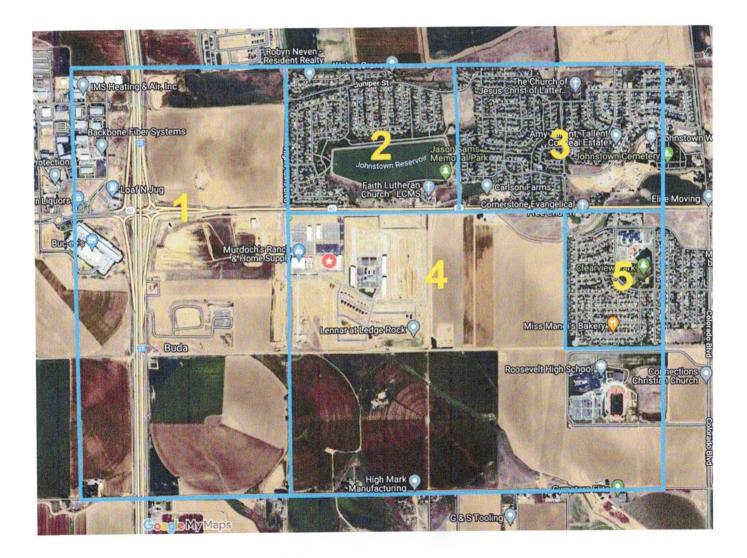

## **Report Attachments**

Included in this report are the following:

- 1. A copy of the map provided by the Town of Johnstown Liquor Licensing Authority describing the boundaries for petitions.
- 2. A map indicating the area where circulators petitioned.
- 3. A copy of the petitions where signatures were obtained in favor or opposition of the Retail Liquor Store (City) Liquor License.
- 4. Affidavits of Circulators for signatures obtained.