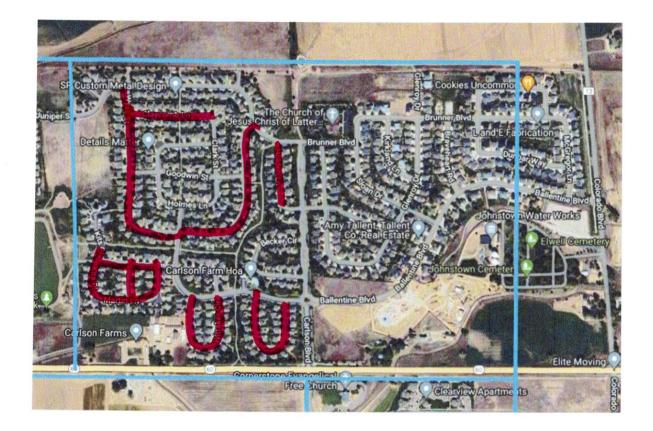

## Survey Methodology

The circulators were over 18 years old.

Each circulator had a clipboard with the following:

- 1. A map of the designated area provided by the Town of Johnstown Liquor Licensing Authority describing the boundaries of the defined neighborhood.
- 2. A petition/signature page where people contacted could indicate their support for each license.
- 3. A tally sheet to record the results of those who did not sign.

People were shown the petition, the neighborhood map, and were verbally told of the new Retail Liquor Store License (City) being applied for, site location, and applicant's name.

Each person who signed the petition indicated they were either an owner/manager of a business or resident located within designated area and were 21 years of age or older.