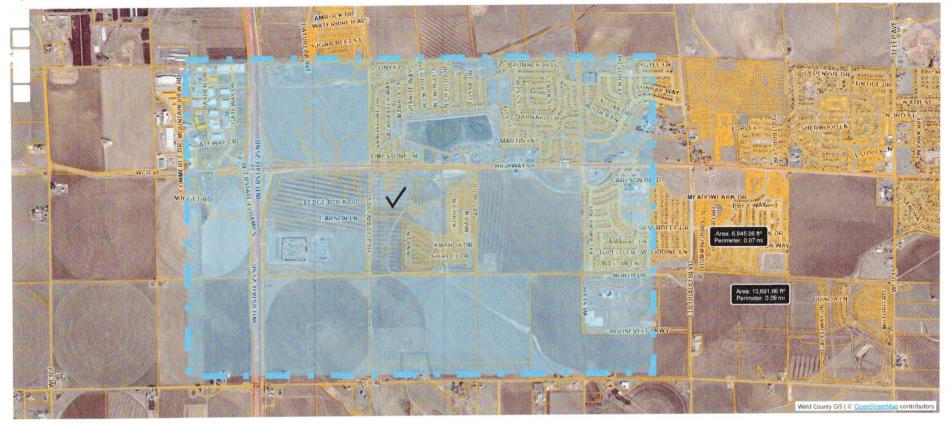

Applicant's Proposed Licensed Premises Location:

4320 Ledge Rock Dr. Johnstown, CO 80534

## Survey Methodology

The circulators were over 18 years old.

Each circulator had a clipboard with the following:

- 1. A map of the designated area provided by the Town of Johnstown Liquor Licensing Authority describing the boundaries of the defined neighborhood.
- 2. A petition/signature page where people contacted could indicate their support for each license.
- 3. A tally sheet to record the results of those who did not sign.

## **Report Attachments**

Included in this report are the following:

- 1. A copy of the map provided by the Town of Johnstown Liquor Licensing Authority describing the boundaries for petitions.
- 2. A map indicating the area where circulators petitioned.
- 3. A copy of the petitions where signatures were obtained in favor or opposition of the Retail Liquor Store (City) Liquor License.
- 4. Affidavits of Circulators for signatures obtained.