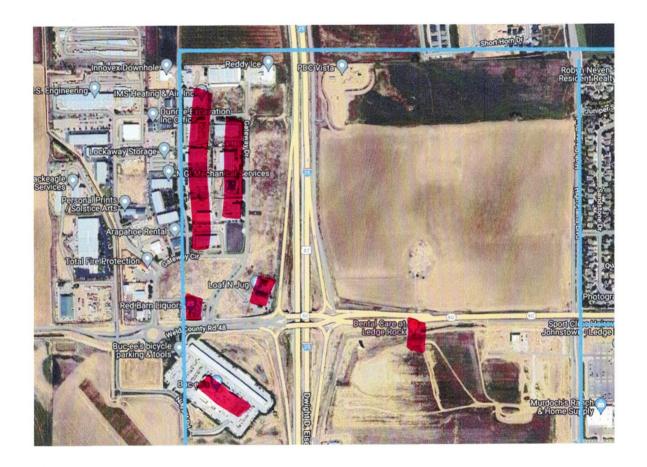

## **Report Attachments**

Included in this report are the following:

- 1. A copy of the map provided by the Town of Johnstown Liquor Licensing Authority describing the boundaries for petitions.
- 2. A map indicating the area where circulators petitioned.
- 3. A copy of the petitions where signatures were obtained in favor or opposition of the Retail Liquor Store (City) Liquor License.
- 4. Affidavits of Circulators for signatures obtained.