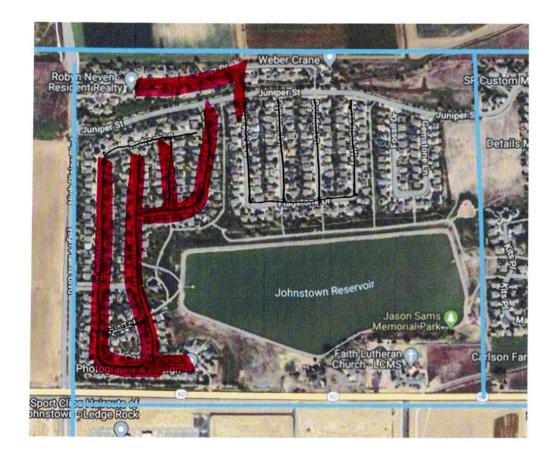

## **Report Attachments**

Included in this report are the following:

- 1. A copy of the map provided by the Town of Johnstown Liquor Licensing Authority describing the boundaries for petitions.
- 2. A map indicating the area where circulators petitioned.
- 3. A copy of the petitions where signatures were obtained in favor or opposition of the Retail Liquor Store (City) Liquor License.
- 4. Affidavits of Circulators for signatures obtained.