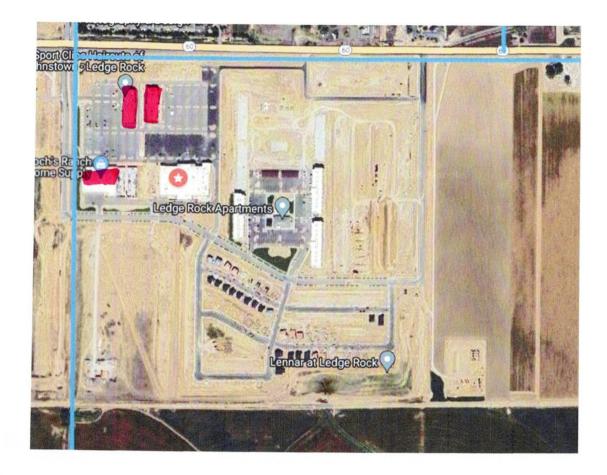

Applicant's Proposed Licensed Premises Location:

4320 Ledge Rock Dr. Johnstown, CO 80534

#### APPLICANT: Wood's Supermarket Inc., dba Wood's Market APPLICATION TYPE: Retail Liquor Store (City) LOCATION: 4320 Ledge Rock Dr., Johnstown, CO 80534

Please print and sign your name: First Name, Middle Initial, Last Name.

## APPLICANT:Wood's Supermarket Inc., dba Wood's MarketAPPLICATION TYPE:Retail Liquor Store (City)LOCATION:4320 Ledge Rock Dr., Johnstown, CO 80534

Please print and sign your name: First Name, Middle Initial, Last Name.

# APPLICANT:Woods's Supermarket Inc., dba Wood's MarketAPPLICATION TYPE:Retail Liquor Store (City)LOCATION:4320 Ledge Rock Dr., Johnstown, CO 80534

Please print and sign your name: First Name, Middle Initial, Last Name.