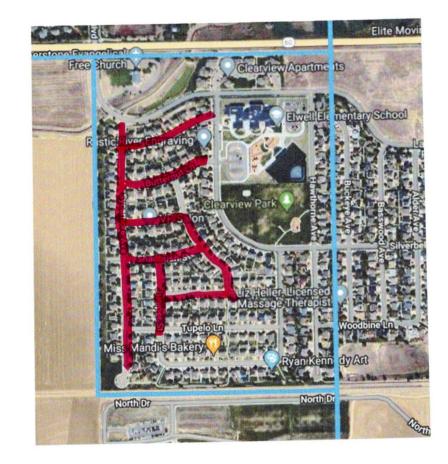

## Survey Methodology

The circulators were over 18 years old.

Each circulator had a clipboard with the following:

- 1. A map of the designated area provided by the Town of Johnstown Liquor Licensing Authority describing the boundaries of the defined neighborhood.
- 2. A petition/signature page where people contacted could indicate their support for each license.
- 3. A tally sheet to record the results of those who did not sign.

People were shown the petition, the neighborhood map, and were verbally told of the new Retail Liquor Store License (City) being applied for, site location, and applicant's name.

Each person who signed the petition indicated they were either an owner/manager of a business or resident located within designated area and were 21 years of age or older.