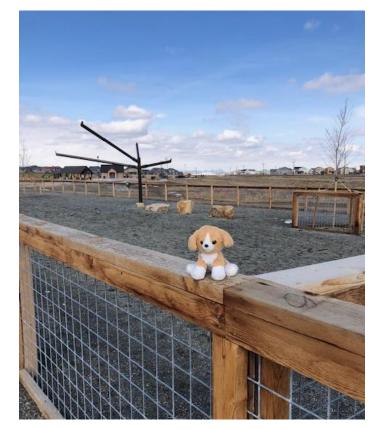

## **Twin Silos Park, Fort Collins**

Materials: Crushed gavel, concrete

Fencing: Wood

Amenities: dog/human drinking fountain, shade structure, rocks, large regional park

Parking: Yes, busy street