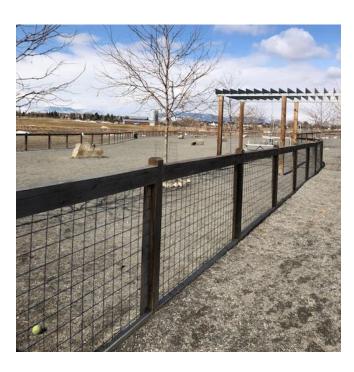

## **Twin Silos Park, Fort Collins**

Materials: Crushed gavel, concrete

Fencing: Wood

Amenities: dog/human drinking fountain, shade structure, rocks, large regional park

Parking: Yes, busy street