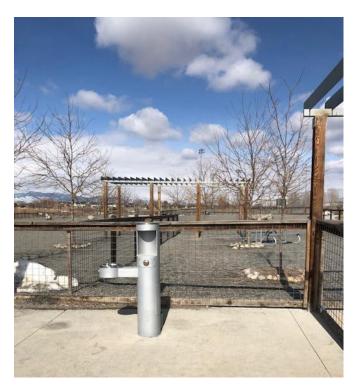

## **Twin Silos Park, Fort Collins**

Materials: Crushed gavel, concrete

Fencing: Wood

Amenities: dog/human drinking fountain, shade structure, rocks, large regional park

Parking: Yes, busy street