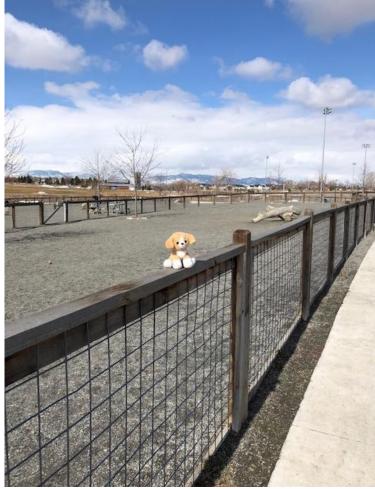

## **Twin Silos Park, Fort Collins**

Materials: Crushed gavel, concrete

Fencing: Wood

Amenities: dog/human drinking fountain, shade structure, rocks, large regional park

Parking: Yes, busy street