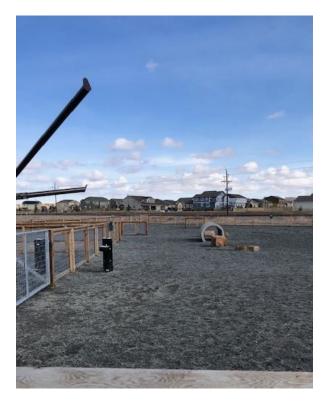

## **Timnath Community Park, Timnath**

Materials: Crushed gavel, concrete

Fencing: Wood

Amenities: dog/human drinking fountain, shade structures, rocks, large regional park

Parking: Yes