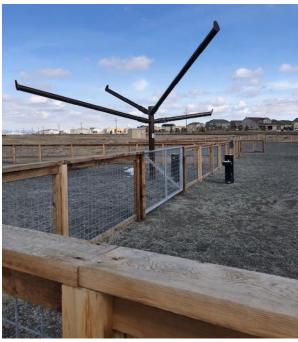

## **Twin Silos Park, Fort Collins**

Materials: Crushed gavel, concrete

Fencing: Wood

Amenities: dog/human drinking fountain, shade structure, rocks, large regional park

Parking: Yes, busy street