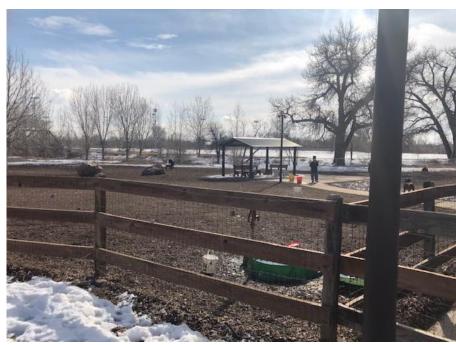

## Dog Park at Fairgrounds Park, Loveland

Materials: wood chips, dirt, concrete

Fencing: Wood

Amenities: dog/human drinking fountain, benches, shade structure, large regional park

Parking: Yes