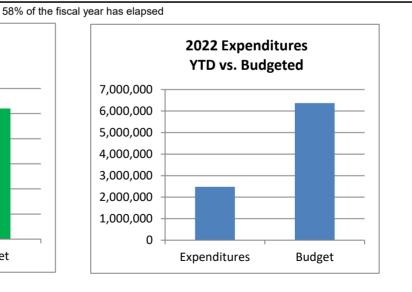

### Town of Johnstown, Colorado Statement of Revenues, Expenditures, and Changes in Fund Balances - General Fund Period Ending July 31, 2022 Unaudited

| General Fund                        | 2022<br>Actuals<br>July | 2022<br>Adopted<br>Budget | %<br>Complete |
|-------------------------------------|-------------------------|---------------------------|---------------|
|                                     | July                    | Dudget                    | Complete      |
| Beginning Fund Balance*             | 68,782,344              | 68,782,344                |               |
| Revenues:                           |                         |                           |               |
| Taxes & Fees                        | 14,459,477              | 16,413,716                | 88.1%         |
| Licenses & Permits                  | 2,906,714               | 1,156,650                 | 251.3%        |
| Fines & Forfeitures                 | 133,436                 | 160,500                   | 83.1%         |
| Intergovernmental                   | 68,326                  | 25,000                    | 273.3%        |
| Earnings on Investment              | 96,784                  | 52,500                    | 184.4%        |
| Miscellaneous Revenue               | 2,678,069               | 253,000                   | 1058.5%       |
| Transfers In                        | -                       | -                         |               |
|                                     | 00.040.000              | 40.004.000                | 440.00/       |
| Total Operating Revenues            | 20,342,806              | 18,061,366                | 112.6%        |
| Expenditures:                       |                         |                           |               |
| Legislative                         | 743,596                 | 932,500                   | 79.7%         |
| Town Manager                        | 419,105                 | 1,644,593                 | 25.5%         |
| Town Clerk                          | 249,404                 | 509,750                   | 48.9%         |
| Finance                             | 261,451                 | 417,510                   | 62.6%         |
| Planning                            | 273,709                 | 759,878                   | 36.0%         |
| Reimbursements                      | 323,077                 | 300,000                   | 107.7%        |
| Building Inspections                | 139,169                 | 271,400                   | 51.3%         |
| Police                              | 2,452,783               | 4,878,580                 | 50.3%         |
| Public Works                        | 261,508                 | 761,200                   | 34.4%         |
| Buildings                           | 124,252                 | 293,250                   | 42.4%         |
| Transfers Out                       | 768,293                 | 42,837,000                | 1.8%          |
| Total Expenditures                  | 6,016,348               | 53,605,661                | 11.2%         |
| Excess (Deficiency) of Revenues and |                         |                           |               |
| Other Sources over Expenditures     | 14,326,458              | (35,544,295)              |               |
| Prior Period Adjustment             |                         |                           |               |