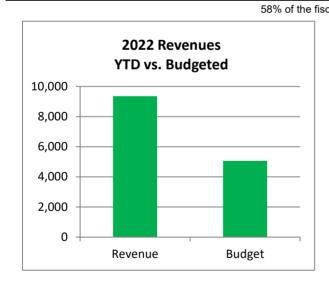

# Town of Johnstown, Colorado Statement of Revenues, Expenditures, and Changes in Fund Balances - Cemetery Perpetual Fund Period Ending July 31, 2022 Unaudited

| Cemetery Perpetual Fund                                                             | 2022<br>Actuals<br>July | 2022<br>Adopted<br>Budget | %<br>Complete    |
|-------------------------------------------------------------------------------------|-------------------------|---------------------------|------------------|
| Beginning Fund Balance*                                                             | 153,817                 | 153,817                   |                  |
| <u>Revenues:</u><br>Miscellaneous Revenue<br>Earnings on Investment                 | 8,966<br>396            | 5,000<br>60               | 179.3%<br>659.9% |
| Total Operating Revenues                                                            | 9,361                   | 5,060                     | 185.0%           |
| Expenditures:<br>Operations & Maintenance<br>Capital Outlay<br><i>Transfers Out</i> | -<br>-                  | -<br>-                    |                  |
| Total Expenditures                                                                  | -                       | -                         |                  |
| Excess (Deficiency) of Revenues and Other Sources over Expenditures                 | 9,361                   | 5,060                     |                  |
| Ending Fund Balance*                                                                | 163,178                 | 158,877                   |                  |