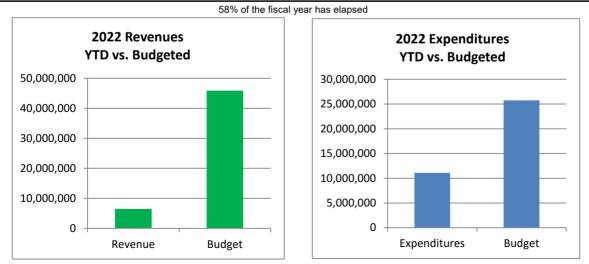

### Town of Johnstown, Colorado Statement of Revenues, Expenditures, and Changes in Fund Balances - General Fund Period Ending July 31, 2022 Unaudited

| General Fund                        | 2022<br>Actuals<br>July | 2022<br>Adopted<br>Budget | %<br>Complete |
|-------------------------------------|-------------------------|---------------------------|---------------|
|                                     | July                    | Dudget                    | Complete      |
| Beginning Fund Balance*             | 68,782,344              | 68,782,344                |               |
| Revenues:                           |                         |                           |               |
| Taxes & Fees                        | 14,459,477              | 16,413,716                | 88.1%         |
| Licenses & Permits                  | 2,906,714               | 1,156,650                 | 251.3%        |
| Fines & Forfeitures                 | 133,436                 | 160,500                   | 83.1%         |
| Intergovernmental                   | 68,326                  | 25,000                    | 273.3%        |
| Earnings on Investment              | 96,784                  | 52,500                    | 184.4%        |
| Miscellaneous Revenue               | 2,678,069               | 253,000                   | 1058.5%       |
| Transfers In                        | -                       | -                         |               |
|                                     | 00.040.000              | 40.004.000                | 440.00/       |
| Total Operating Revenues            | 20,342,806              | 18,061,366                | 112.6%        |
| Expenditures:                       |                         |                           |               |
| Legislative                         | 743,596                 | 932,500                   | 79.7%         |
| Town Manager                        | 419,105                 | 1,644,593                 | 25.5%         |
| Town Clerk                          | 249,404                 | 509,750                   | 48.9%         |
| Finance                             | 261,451                 | 417,510                   | 62.6%         |
| Planning                            | 273,709                 | 759,878                   | 36.0%         |
| Reimbursements                      | 323,077                 | 300,000                   | 107.7%        |
| Building Inspections                | 139,169                 | 271,400                   | 51.3%         |
| Police                              | 2,452,783               | 4,878,580                 | 50.3%         |
| Public Works                        | 261,508                 | 761,200                   | 34.4%         |
| Buildings                           | 124,252                 | 293,250                   | 42.4%         |
| Transfers Out                       | 768,293                 | 42,837,000                | 1.8%          |
| Total Expenditures                  | 6,016,348               | 53,605,661                | 11.2%         |
| Excess (Deficiency) of Revenues and |                         |                           |               |
| Other Sources over Expenditures     | 14,326,458              | (35,544,295)              |               |
| Prior Period Adjustment             |                         |                           |               |