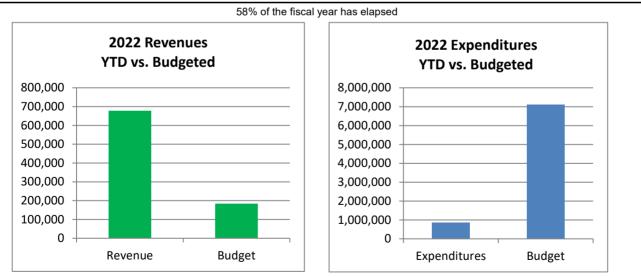

## Town of Johnstown, Colorado Statement of Revenues, Expenditures, and Changes in Fund Balances - Conservation Trust Fund Period Ending July 31, 2022 Unaudited

|                                                                        | 2022<br>Actuals | 2022<br>Adopted   | %        |
|------------------------------------------------------------------------|-----------------|-------------------|----------|
| Conservation Trust Fund                                                | July            | Adopted<br>Budget | Complete |
| Beginning Fund Balance*                                                | 100,051         | 100,051           |          |
| <u>Revenues:</u>                                                       |                 |                   |          |
| Intergovernmental                                                      | 55,839          | 81,100            | 68.9%    |
| Earnings on Investment                                                 | 76              | 50                | 152.9%   |
| Total Operating Revenues                                               | 55,916          | 81,150            | 68.9%    |
| Expenditures:                                                          |                 |                   |          |
| Operations                                                             | -               | -                 |          |
| Capital Outlay                                                         | 79,593          | 145,000           | 54.9%    |
| Total Expenditures                                                     | 79,593          | 145,000           | 54.9%    |
| Excess (Deficiency) of Revenues and<br>Other Sources over Expenditures | (23,677)        | (63,850)          |          |
|                                                                        | · · /           | · · · ·           |          |
| Ending Fund Balance*                                                   | 76,374          | 36,201            |          |
|                                                                        |                 |                   |          |