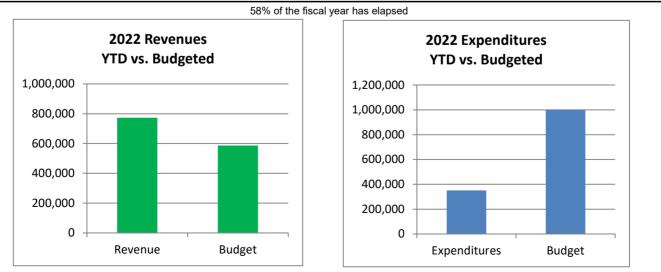

# Town of Johnstown, Colorado Statement of Revenues, Expenditures, and Changes in Fund Balances - Street and Alley Fund Period Ending July 31, 2022 Unaudited

|                                     | 2022       | 2022        |          |
|-------------------------------------|------------|-------------|----------|
|                                     | Actuals    | Adopted     | %        |
| Street and Alley Fund               | July       | Budget      | Complete |
| Beginning Fund Balance*             | 14,843,709 | 14,843,709  |          |
| Revenues:                           |            |             |          |
| Taxes & Fees                        | 2,714,401  | 3,191,400   | 85.1%    |
| Intergovernmental                   | 97,135     | 707,667     | 13.7%    |
| Charges for Services                | 551,610    | 881,000     | 62.6%    |
| Capital Investment Fees             | 1,785,470  | 420,550     | 424.6%   |
| Earnings on Investment              | 23,759     | 2,000       | 1188.0%  |
| Miscellaneous Revenues              | 67,881     | -           | 0.0%     |
| Total Operating Revenues            | 5,240,257  | 5,202,617   | 100.7%   |
| Expenditures:                       |            |             |          |
| Operations & Maintenance            | 1,067,882  | 3,599,400   | 29.7%    |
| Capital                             | 1,413,023  | 2,769,000   | 51.0%    |
|                                     |            |             |          |
| Total Expenditures                  | 2,480,905  | 6,368,400   | 39.0%    |
| Excess (Deficiency) of Revenues and |            |             |          |
| Other Sources over Expenditures     | 2,759,352  | (1,165,783) |          |
|                                     |            |             |          |
| Ending Fund Balance*                | 17,603,061 | 13,677,926  |          |

## Town of Johnstown, Colorado Statement of Revenues, Expenditures, and Changes in Fund Balances - Drainage Fund Period Ending July 31, 2022 Unaudited

| Drainage Fund                                                   | 2022<br>Actuals<br>July | 2022<br>Adopted<br>Budget | %<br>Complete  |
|-----------------------------------------------------------------|-------------------------|---------------------------|----------------|
| Beginning Cash Balance*                                         | 3,732,384               | 3,732,384                 |                |
| <u>Revenues:</u><br>Charges for Services                        | 478,011                 | 475,900                   | 100.4%         |
| Total Operating Revenues                                        | 478,011                 | 475,900                   | 100.4%         |
| Expenses:<br>Administration                                     | 74,247                  | 156,765                   | 47.4%          |
| Operations<br>Capital Improvements<br><i>Transfer Out</i>       | 79,926<br>196,523<br>-  | 364,100<br>480,000        | 22.0%<br>40.9% |
| Total Operating Expenses                                        | 350,695                 | 1,000,865                 | 35.0%          |
| Operating Income (Loss)                                         | 127,315                 | (524,965)                 |                |
| Non-Operating Revenues (Expenses)                               |                         |                           |                |
| Capital Revenues<br>Misc. Revenues                              | 287,848                 | 110,000                   | 261.7%         |
| Interest Expense                                                | 7,035                   | 1,000                     | 703.5%         |
| Total Non-Operating Revenues (Expenses)                         | 294,882                 | 111,000                   | 265.7%         |
| Excess (Deficiency) of Revenues and Other Sources over Expenses | 422,197                 | (413,965)                 |                |
| Ending Cash Balance*                                            | 4,154,581               | 3,318,419                 |                |