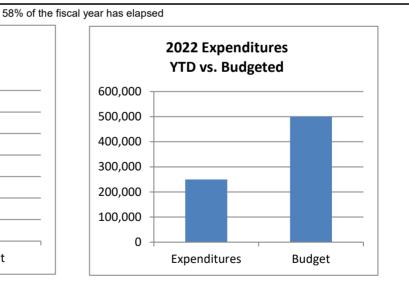

\* - Unaudited

58% of the fiscal year has elapsed

# Town of Johnstown, Colorado Statement of Revenues, Expenditures, and Changes in Fund Balances - Recreation Center Fund Period Ending July 31, 2022 Unaudited

| Recreation Center Fund                                                     | 2022<br>Actuals<br>July | 2022<br>Adopted<br>Budget | %<br>Complete |
|----------------------------------------------------------------------------|-------------------------|---------------------------|---------------|
| Beginning Fund Balance*                                                    | 922,738                 | 922,738                   |               |
| <u>Revenues:</u><br>State Grants<br>Transfers In<br>Earnings on Investment | 12,500<br>-<br>-        | 0<br>-<br>-               |               |
| Total Operating Revenues                                                   | 12,500                  | -                         |               |
| <u>Expenditures:</u><br>Operations & Maintenance<br>Capital Outlay         | 250,000                 | 500,000<br>-              | 0.0%          |
| Total Expenditures                                                         | 250,000                 | 500,000                   | 50.0%         |
| Excess (Deficiency) of Revenues and<br>Other Sources over Expenditures     | (237,500)               | (500,000)                 |               |
| Ending Fund Balance*                                                       | 685,238                 | 422,738                   |               |