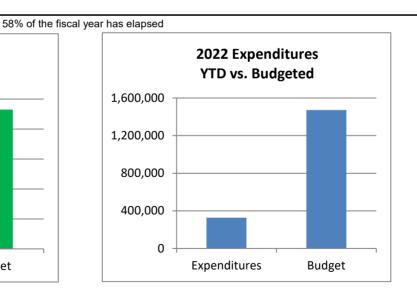

# Town of Johnstown, Colorado Statement of Revenues, Expenditures, and Changes in Fund Balances - Cemetery Perpetual Fund Period Ending July 31, 2022 Unaudited

| Cemetery Perpetual Fund                                                             | 2022<br>Actuals<br>July | 2022<br>Adopted<br>Budget | %<br>Complete    |
|-------------------------------------------------------------------------------------|-------------------------|---------------------------|------------------|
| Beginning Fund Balance*                                                             | 153,817                 | 153,817                   |                  |
| <u>Revenues:</u><br>Miscellaneous Revenue<br>Earnings on Investment                 | 8,966<br>396            | 5,000<br>60               | 179.3%<br>659.9% |
| Total Operating Revenues                                                            | 9,361                   | 5,060                     | 185.0%           |
| Expenditures:<br>Operations & Maintenance<br>Capital Outlay<br><i>Transfers Out</i> | -<br>-                  | -<br>-                    |                  |
| Total Expenditures                                                                  | -                       | -                         |                  |
| Excess (Deficiency) of Revenues and Other Sources over Expenditures                 | 9,361                   | 5,060                     |                  |
| Ending Fund Balance*                                                                | 163,178                 | 158,877                   |                  |