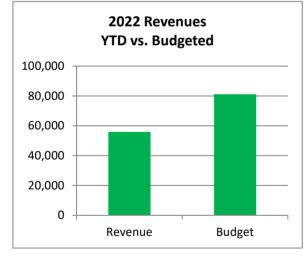

## Town of Johnstown, Colorado Statement of Revenues, Expenditures, and Changes in Fund Balances - Conservation Trust Fund Period Ending July 31, 2022 Unaudited

|                                                                        | 2022<br>Actuals | 2022<br>Adopted   | %        |
|------------------------------------------------------------------------|-----------------|-------------------|----------|
| Conservation Trust Fund                                                | July            | Adopted<br>Budget | Complete |
| Beginning Fund Balance*                                                | 100,051         | 100,051           |          |
| <u>Revenues:</u>                                                       |                 |                   |          |
| Intergovernmental                                                      | 55,839          | 81,100            | 68.9%    |
| Earnings on Investment                                                 | 76              | 50                | 152.9%   |
| Total Operating Revenues                                               | 55,916          | 81,150            | 68.9%    |
| Expenditures:                                                          |                 |                   |          |
| Operations                                                             | -               | -                 |          |
| Capital Outlay                                                         | 79,593          | 145,000           | 54.9%    |
| Total Expenditures                                                     | 79,593          | 145,000           | 54.9%    |
| Excess (Deficiency) of Revenues and<br>Other Sources over Expenditures | (23,677)        | (63,850)          |          |
|                                                                        | · · /           | · · · ·           |          |
| Ending Fund Balance*                                                   | 76,374          | 36,201            |          |
|                                                                        |                 |                   |          |

\* - Unaudited

58% of the fiscal year has elapsed