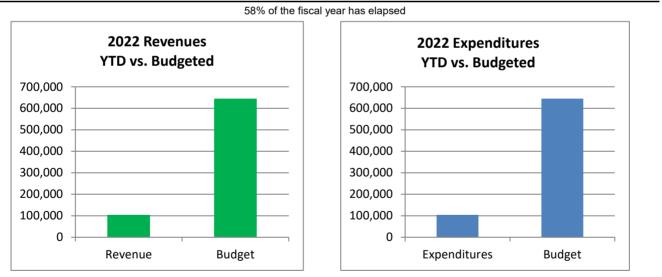

# Town of Johnstown, Colorado Statement of Revenues, Expenditures, and Changes in Fund Balances - Tax Allocation Fund Period Ending July 31, 2022 Unaudited

| Ending Fund Balance*                                                   | 95,951                  | 95,951                    |               |
|------------------------------------------------------------------------|-------------------------|---------------------------|---------------|
| Excess (Deficiency) of Revenues and<br>Other Sources over Expenditures |                         | <u> </u>                  |               |
| Total Expenditures                                                     | 104,580                 | 645,050                   | 16.2%         |
| <u>Expenditures:</u><br>Miscellaneous                                  | 104,580                 | 645,050                   | 16.2%         |
| Total Operating Revenues                                               | 104,580                 | 645,050                   | 16.2%         |
| <u>Revenues:</u><br>Taxes & Fees<br>Earnings on Investment             | 104,580<br>-            | 645,000<br>50             | 16.2%<br>0.0% |
| Beginning Fund Balance*                                                | 95,951                  | 95,951                    |               |
| Tax Allocation Fund                                                    | 2022<br>Actuals<br>July | 2022<br>Adopted<br>Budget | %<br>Complete |