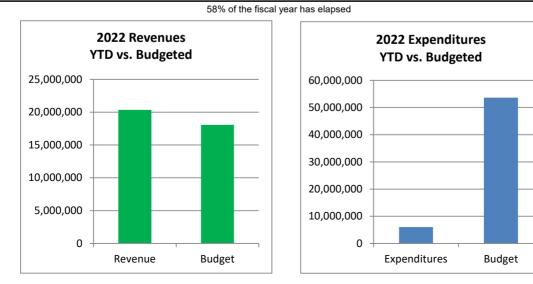

### Town of Johnstown, Colorado Statement of Revenues, Expenditures, and Changes in Fund Balances - General Fund Period Ending July 31, 2022 Unaudited

| General Fund                        | 2022<br>Actuals<br>July | 2022<br>Adopted<br>Budget | %<br>Complete |
|-------------------------------------|-------------------------|---------------------------|---------------|
|                                     | July                    | Dudget                    | Complete      |
| Beginning Fund Balance*             | 68,782,344              | 68,782,344                |               |
| Revenues:                           |                         |                           |               |
| Taxes & Fees                        | 14,459,477              | 16,413,716                | 88.1%         |
| Licenses & Permits                  | 2,906,714               | 1,156,650                 | 251.3%        |
| Fines & Forfeitures                 | 133,436                 | 160,500                   | 83.1%         |
| Intergovernmental                   | 68,326                  | 25,000                    | 273.3%        |
| Earnings on Investment              | 96,784                  | 52,500                    | 184.4%        |
| Miscellaneous Revenue               | 2,678,069               | 253,000                   | 1058.5%       |
| Transfers In                        | -                       | -                         |               |
|                                     | 00.040.000              | 40.004.000                | 440.00/       |
| Total Operating Revenues            | 20,342,806              | 18,061,366                | 112.6%        |
| Expenditures:                       |                         |                           |               |
| Legislative                         | 743,596                 | 932,500                   | 79.7%         |
| Town Manager                        | 419,105                 | 1,644,593                 | 25.5%         |
| Town Clerk                          | 249,404                 | 509,750                   | 48.9%         |
| Finance                             | 261,451                 | 417,510                   | 62.6%         |
| Planning                            | 273,709                 | 759,878                   | 36.0%         |
| Reimbursements                      | 323,077                 | 300,000                   | 107.7%        |
| Building Inspections                | 139,169                 | 271,400                   | 51.3%         |
| Police                              | 2,452,783               | 4,878,580                 | 50.3%         |
| Public Works                        | 261,508                 | 761,200                   | 34.4%         |
| Buildings                           | 124,252                 | 293,250                   | 42.4%         |
| Transfers Out                       | 768,293                 | 42,837,000                | 1.8%          |
| Total Expenditures                  | 6,016,348               | 53,605,661                | 11.2%         |
| Excess (Deficiency) of Revenues and |                         |                           |               |
| Other Sources over Expenditures     | 14,326,458              | (35,544,295)              |               |
| Prior Period Adjustment             |                         |                           |               |

\* - Unaudited

58% of the fiscal year has elapsed