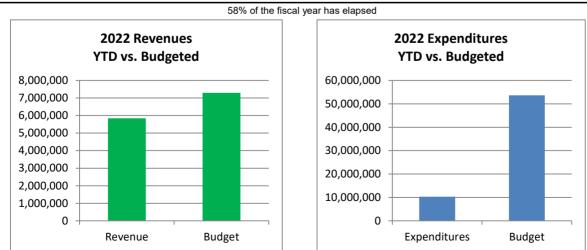

### Town of Johnstown, Colorado Statement of Revenues, Expenditures, and Changes in Fund Balances - Water Fund Period Ending July 31, 2022 Unaudited

| Water Fund                                                                                                                      | 2022<br>Actuals<br>July                                         | 2022<br>Adopted<br>Budget                                        | %<br>Complete                             |
|---------------------------------------------------------------------------------------------------------------------------------|-----------------------------------------------------------------|------------------------------------------------------------------|-------------------------------------------|
| Beginning Cash Balance*                                                                                                         | 21,559,607                                                      | 21,559,607                                                       |                                           |
| <u>Revenues:</u><br>Charges for Services                                                                                        | 2,862,033                                                       | 3,838,700                                                        | 74.6%                                     |
| Total Operating Revenues                                                                                                        | 2,862,033                                                       | 3,838,700                                                        | 74.6%                                     |
| Expenses:<br>Administration<br>Operations<br>Capital Outlay<br>Depreciation<br><i>Transfers Out</i><br>Total Operating Expenses | 115,746<br>1,484,538<br>9,200,169<br>289,859<br>-<br>11,090,313 | 428,650<br>3,968,650<br>20,910,280<br>425,000<br>-<br>25,732,580 | 27.0%<br>37.4%<br>44.0%<br>68.2%<br>43.1% |
| Operating Income (Loss)                                                                                                         | (8,228,280)                                                     | (21,893,880)                                                     |                                           |
| Non-Operating Revenues (Expenses)                                                                                               |                                                                 |                                                                  |                                           |
| Tap Fees<br>Capital Investment Fees<br>Misc. Revenues<br>Interest Expense                                                       | 1,536,136<br>1,687,271<br>306,988<br>54,493                     | 1,006,050<br>850,650<br>40,179,550<br>6,900                      | 152.7%<br>198.4%<br>0.8%<br>789.8%        |
| Total Non-Operating Revenues (Expenses)                                                                                         | 3,584,887                                                       | 42,043,150                                                       | 8.5%                                      |
| Excess (Deficiency) of Revenues and Other Sources over Expenses                                                                 | (4,643,393)                                                     | 20,149,270                                                       |                                           |
| Ending Cash Balance*                                                                                                            | 16,916,214                                                      | 41,708,877                                                       |                                           |

### Town of Johnstown, Colorado Statement of Revenues, Expenditures, and Changes in Fund Balances - Sewer Fund Period Ending July 31, 2022 Unaudited

|                                                                 | 2022<br>Actuals | 2022<br>Adopted | %        |
|-----------------------------------------------------------------|-----------------|-----------------|----------|
| Sewer Fund                                                      | July            | Budget          | Complete |
| Beginning Cash Balance*                                         | 5,341,829       | 5,341,829       |          |
| Revenues:                                                       |                 |                 | /        |
| Charges for Services                                            | 1,721,488       | 2,984,000       | 57.7%    |
| Total Operating Revenues                                        | 1,721,488       | 2,984,000       | 57.7%    |
| Expenses:                                                       |                 |                 |          |
| Administration                                                  | 109,184         | 244,050         | 44.7%    |
| Operations                                                      | 776,154         | 1,991,800       | 39.0%    |
| Capital Outlay                                                  | 8,318,012       | 49,189,000      | 16.9%    |
| Depreciation                                                    | 153,011         | 245,000         | 62.5%    |
| Debt Service                                                    | 976,575         | 1,953,150       | 50.0%    |
| Total Operating Expenses                                        | 10,332,936      | 53,623,000      | 19.3%    |
| Operating Income (Loss)                                         | (8,611,448)     | (50,639,000)    |          |
| Non-Operating Revenues (Expenses)                               |                 |                 |          |
| Capital Improvement Fees                                        | 3,639,172       | 2,396,740       | 151.8%   |
| Misc. Revenues                                                  | 285,747         | 1,915,000       | 14.9%    |
| Interest Expense<br>Debt Proceeds                               | 198,792         | 1,200           | 16566.0% |
|                                                                 |                 |                 |          |
| Total Non-Operating Revenues (Expenses)                         | 4,123,711       | 4,312,940       | 95.6%    |
| Excess (Deficiency) of Revenues and Other Sources over Expenses | (4,487,737)     | (46,326,060)    |          |
| Ending Cash Balance*                                            | 854,092         | (40,984,231)    |          |
|                                                                 |                 | (,              |          |