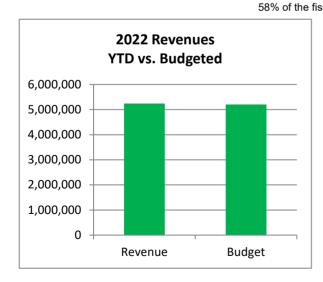

### Town of Johnstown, Colorado Statement of Revenues, Expenditures, and Changes in Fund Balances - General Fund Period Ending July 31, 2022 Unaudited

| General Fund                        | 2022<br>Actuals<br>July | 2022<br>Adopted<br>Budget | %<br>Complete |
|-------------------------------------|-------------------------|---------------------------|---------------|
|                                     | July                    | Dudget                    | Complete      |
| Beginning Fund Balance*             | 68,782,344              | 68,782,344                |               |
| Revenues:                           |                         |                           |               |
| Taxes & Fees                        | 14,459,477              | 16,413,716                | 88.1%         |
| Licenses & Permits                  | 2,906,714               | 1,156,650                 | 251.3%        |
| Fines & Forfeitures                 | 133,436                 | 160,500                   | 83.1%         |
| Intergovernmental                   | 68,326                  | 25,000                    | 273.3%        |
| Earnings on Investment              | 96,784                  | 52,500                    | 184.4%        |
| Miscellaneous Revenue               | 2,678,069               | 253,000                   | 1058.5%       |
| Transfers In                        | -                       | -                         |               |
|                                     | 00.040.000              | 40.004.000                | 440.00/       |
| Total Operating Revenues            | 20,342,806              | 18,061,366                | 112.6%        |
| Expenditures:                       |                         |                           |               |
| Legislative                         | 743,596                 | 932,500                   | 79.7%         |
| Town Manager                        | 419,105                 | 1,644,593                 | 25.5%         |
| Town Clerk                          | 249,404                 | 509,750                   | 48.9%         |
| Finance                             | 261,451                 | 417,510                   | 62.6%         |
| Planning                            | 273,709                 | 759,878                   | 36.0%         |
| Reimbursements                      | 323,077                 | 300,000                   | 107.7%        |
| Building Inspections                | 139,169                 | 271,400                   | 51.3%         |
| Police                              | 2,452,783               | 4,878,580                 | 50.3%         |
| Public Works                        | 261,508                 | 761,200                   | 34.4%         |
| Buildings                           | 124,252                 | 293,250                   | 42.4%         |
| Transfers Out                       | 768,293                 | 42,837,000                | 1.8%          |
| Total Expenditures                  | 6,016,348               | 53,605,661                | 11.2%         |
| Excess (Deficiency) of Revenues and |                         |                           |               |
| Other Sources over Expenditures     | 14,326,458              | (35,544,295)              |               |
| Prior Period Adjustment             |                         |                           |               |