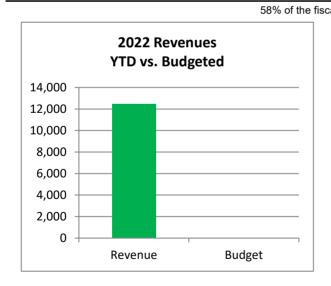

# Town of Johnstown, Colorado Statement of Revenues, Expenditures, and Changes in Fund Balances - Cemetery Perpetual Fund Period Ending July 31, 2022 Unaudited

| Cemetery Perpetual Fund                                                             | 2022<br>Actuals<br>July | 2022<br>Adopted<br>Budget | %<br>Complete    |
|-------------------------------------------------------------------------------------|-------------------------|---------------------------|------------------|
| Beginning Fund Balance*                                                             | 153,817                 | 153,817                   |                  |
| <u>Revenues:</u><br>Miscellaneous Revenue<br>Earnings on Investment                 | 8,966<br>396            | 5,000<br>60               | 179.3%<br>659.9% |
| Total Operating Revenues                                                            | 9,361                   | 5,060                     | 185.0%           |
| Expenditures:<br>Operations & Maintenance<br>Capital Outlay<br><i>Transfers Out</i> | -<br>-                  | -<br>-                    |                  |
| Total Expenditures                                                                  | -                       | -                         |                  |
| Excess (Deficiency) of Revenues and Other Sources over Expenditures                 | 9,361                   | 5,060                     |                  |
| Ending Fund Balance*                                                                | 163,178                 | 158,877                   |                  |