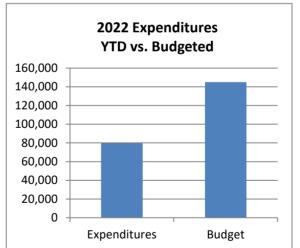

## Town of Johnstown, Colorado Statement of Revenues, Expenditures, and Changes in Fund Balances - Conservation Trust Fund Period Ending July 31, 2022 Unaudited

|                                                                        | 2022<br>Actuals | 2022<br>Adopted   | %        |
|------------------------------------------------------------------------|-----------------|-------------------|----------|
| Conservation Trust Fund                                                | July            | Adopted<br>Budget | Complete |
| Beginning Fund Balance*                                                | 100,051         | 100,051           |          |
| <u>Revenues:</u>                                                       |                 |                   |          |
| Intergovernmental                                                      | 55,839          | 81,100            | 68.9%    |
| Earnings on Investment                                                 | 76              | 50                | 152.9%   |
| Total Operating Revenues                                               | 55,916          | 81,150            | 68.9%    |
| Expenditures:                                                          |                 |                   |          |
| Operations                                                             | -               | -                 |          |
| Capital Outlay                                                         | 79,593          | 145,000           | 54.9%    |
| Total Expenditures                                                     | 79,593          | 145,000           | 54.9%    |
| Excess (Deficiency) of Revenues and<br>Other Sources over Expenditures | (23,677)        | (63,850)          |          |
|                                                                        | · · /           | · · · ·           |          |
| Ending Fund Balance*                                                   | 76,374          | 36,201            |          |
|                                                                        |                 |                   |          |

\* - Unaudited

58% of the fiscal year has elapsed