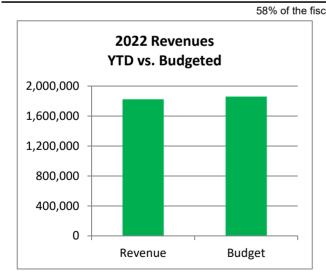

# Town of Johnstown, Colorado Statement of Revenues, Expenditures, and Changes in Fund Balances - Cemetery Perpetual Fund Period Ending July 31, 2022 Unaudited

| Cemetery Perpetual Fund                                                             | 2022<br>Actuals<br>July | 2022<br>Adopted<br>Budget | %<br>Complete    |
|-------------------------------------------------------------------------------------|-------------------------|---------------------------|------------------|
| Beginning Fund Balance*                                                             | 153,817                 | 153,817                   |                  |
| <u>Revenues:</u><br>Miscellaneous Revenue<br>Earnings on Investment                 | 8,966<br>396            | 5,000<br>60               | 179.3%<br>659.9% |
| Total Operating Revenues                                                            | 9,361                   | 5,060                     | 185.0%           |
| Expenditures:<br>Operations & Maintenance<br>Capital Outlay<br><i>Transfers Out</i> | -<br>-                  | -<br>-                    |                  |
| Total Expenditures                                                                  | -                       | -                         |                  |
| Excess (Deficiency) of Revenues and Other Sources over Expenditures                 | 9,361                   | 5,060                     |                  |
| Ending Fund Balance*                                                                | 163,178                 | 158,877                   |                  |