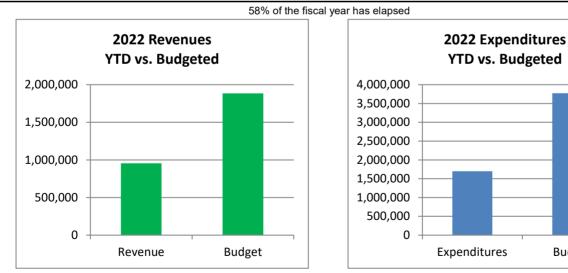

# Town of Johnstown, Colorado Statement of Revenues, Expenditures, and Changes in Fund Balances - Capital Projects Fund Period Ending July 31, 2022 Unaudited

| Capital Projects Fund                                                  | 2022<br>Actuals<br>July | 2022<br>Adopted<br>Budget | %<br>Complete  |
|------------------------------------------------------------------------|-------------------------|---------------------------|----------------|
| Beginning Fund Balance*                                                | 14,413,606              | 14,413,606                |                |
| <u>Revenues:</u><br>Taxes and Fees<br>Miscellaneous Revenue            | 639,760                 | 240,000                   | 266.6%         |
| Interest<br>Transfers In                                               | 38,199<br>-             | 4,500<br>(60,000)         | 848.9%<br>0.0% |
| Total Operating Revenues                                               | 677,958                 | 184,500                   | 367.5%         |
| <u>Expenditures:</u><br>Capital Outlay<br><i>Transfers Out</i>         | 866,798<br>-            | 7,111,500<br>-            | 0.0%<br>0.0%   |
| Total Expenditures                                                     | 866,798                 | 7,111,500                 | 12.2%          |
| Excess (Deficiency) of Revenues and<br>Other Sources over Expenditures | (188,839)               | (6,927,000)               |                |
| Ending Fund Balance*                                                   | 14,224,767              | 7,486,606                 |                |

\* - Unaudited

58% of the fiscal year has elapsed