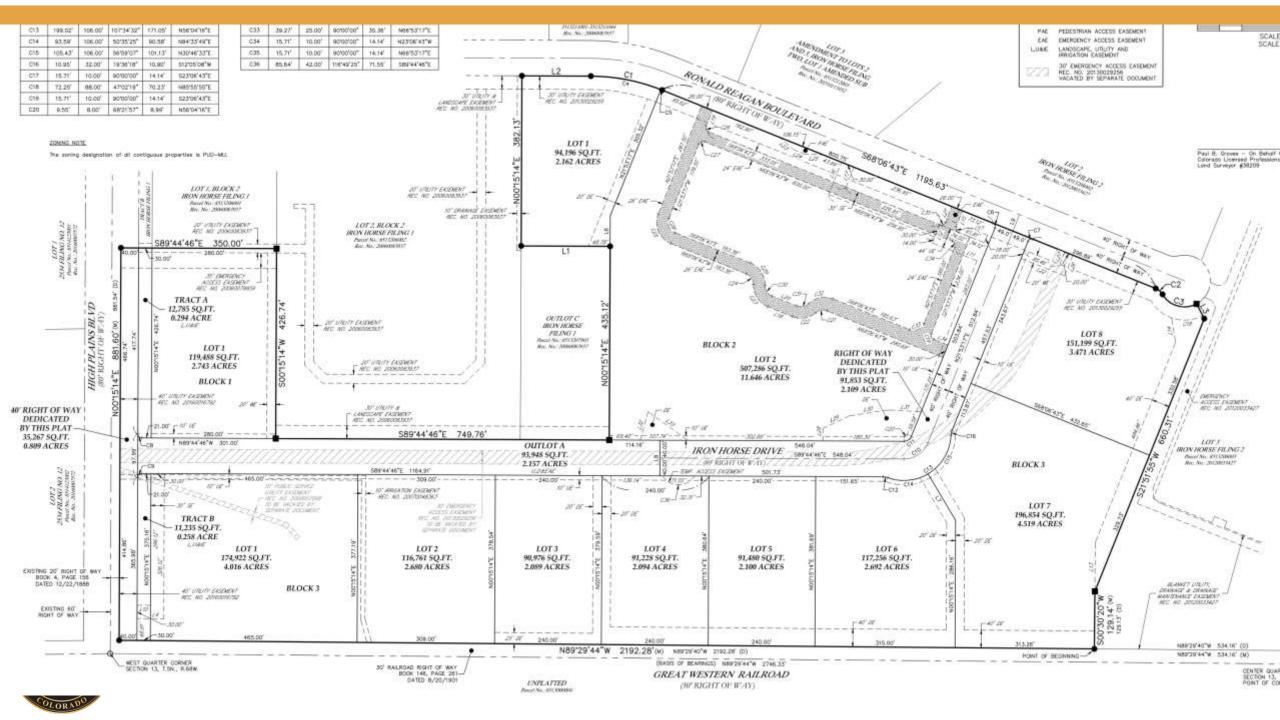

## IRON HORSE SUBDIVISION FILING NO. 3

Preliminary/Final Subdivision Plat and Development Plan (SUB21-0016)

Planning and Zoning Commission Meeting

March 22, 2023

## STAFF ANALYSIS

- Staff has no outstanding concerns.
- Conforms to the Iron Horse Land Use Plan.
- In alignment with Johnstown Area Comprehensive Plan
- In compliance with the Town's codes, regulations, and requirements.
- Recommendation for Approval to Council.