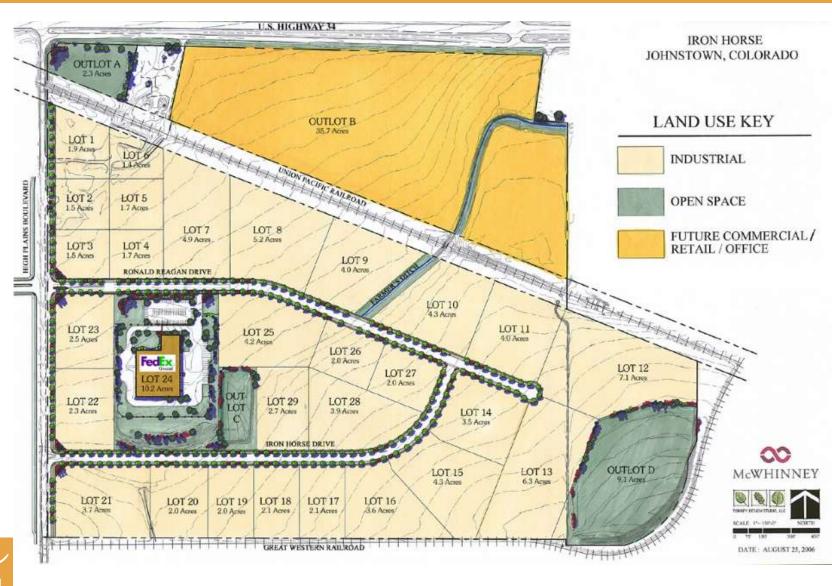

## BACKGROUND

- 2006 Spreng Annexation
- PUD-MU
- Iron Horse Design Guidelines with Land Use Plan