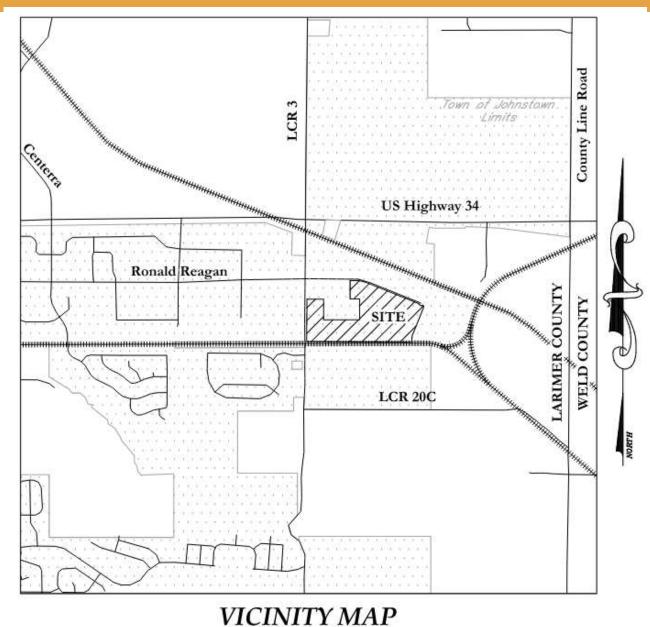

## VICINITY MAP

- East of High Plains Blvd / LCR 3
- South of Ronald Reagan Blvd.
- Iron Horse PUD