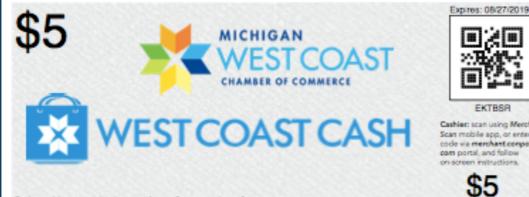

# CERTIFICATE

EKTBSB Cashier: scan using Merch-Scan mobile app, or enter code via merchant.compete.

Redeemable at participating merchants. Present at time of payment.

Congratulations! Someone thinks you are special and sent you West Coast Cash. Please print your certificate and spend at one of the participating merchants listed on the next page. Merchants may give cash back or issue store credit for unused portion. Enjoy your gift! Visit www.westcoastchamber.org for more information about West Coast Cash!