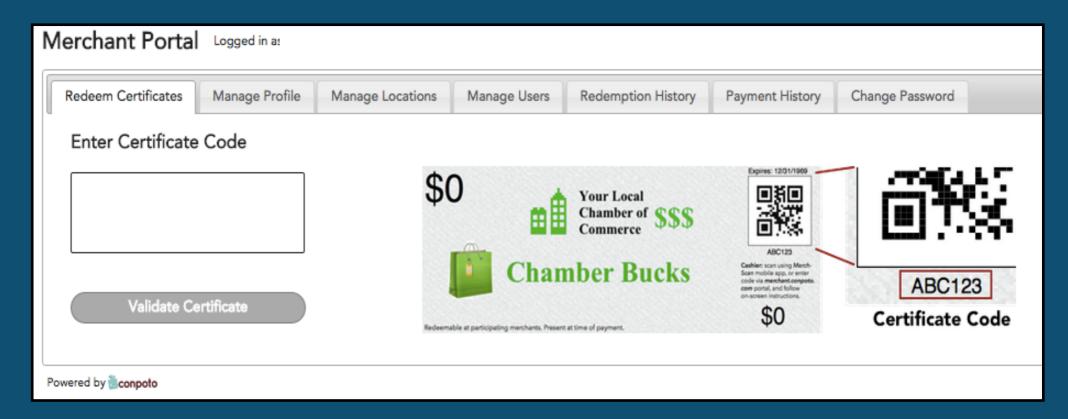

Cashier: scan using Merch-Scan mobile app, or enter code via merchant.conpoto.

\$25

FLO'S SPORTE "

Conpoto

# CERTIFICATE

EKTBSB Cashier: scan using Merch-Scan mobile app, or enter code via merchant.compete.

Redeemable at participating merchants. Present at time of payment.

Congratulations! Someone thinks you are special and sent you West Coast Cash. Please print your certificate and spend at one of the participating merchants listed on the next page. Merchants may give cash back or issue store credit for unused portion. Enjoy your gift! Visit www.westcoastchamber.org for more information about West Coast Cash!