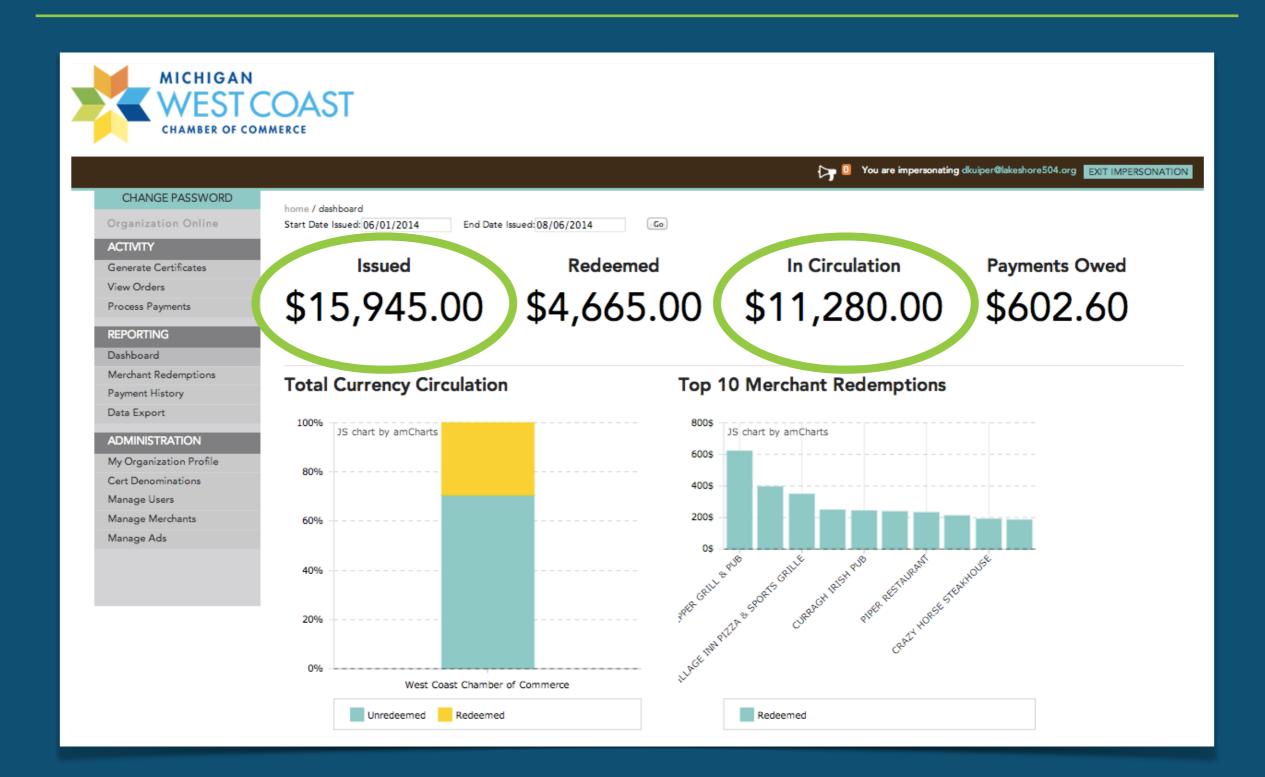

# COMMUNITY DATA

Who's Buying Currency

Amount of Currency in Circulation

Who's Holding Currency

Who's Redeeming Currency