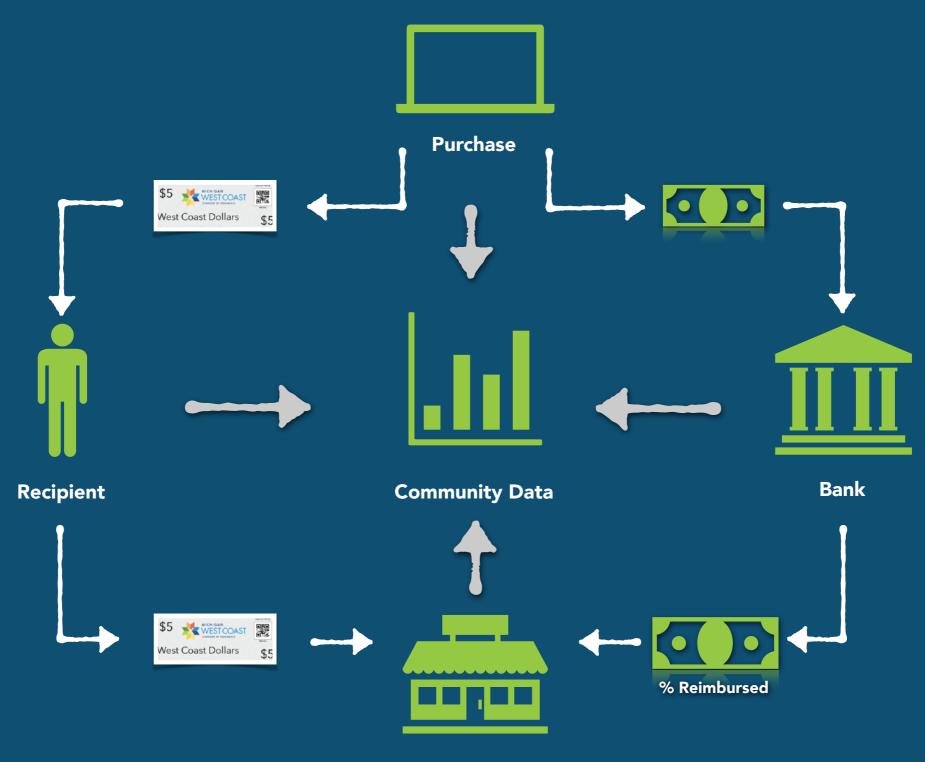

# HOW IT WORKS

Your Merchants

# COMMUNITY DATA

Who's Buying Currency

Amount of Currency in Circulation

Who's Holding Currency

Who's Redeeming Currency

Your Bank

Your Merchants