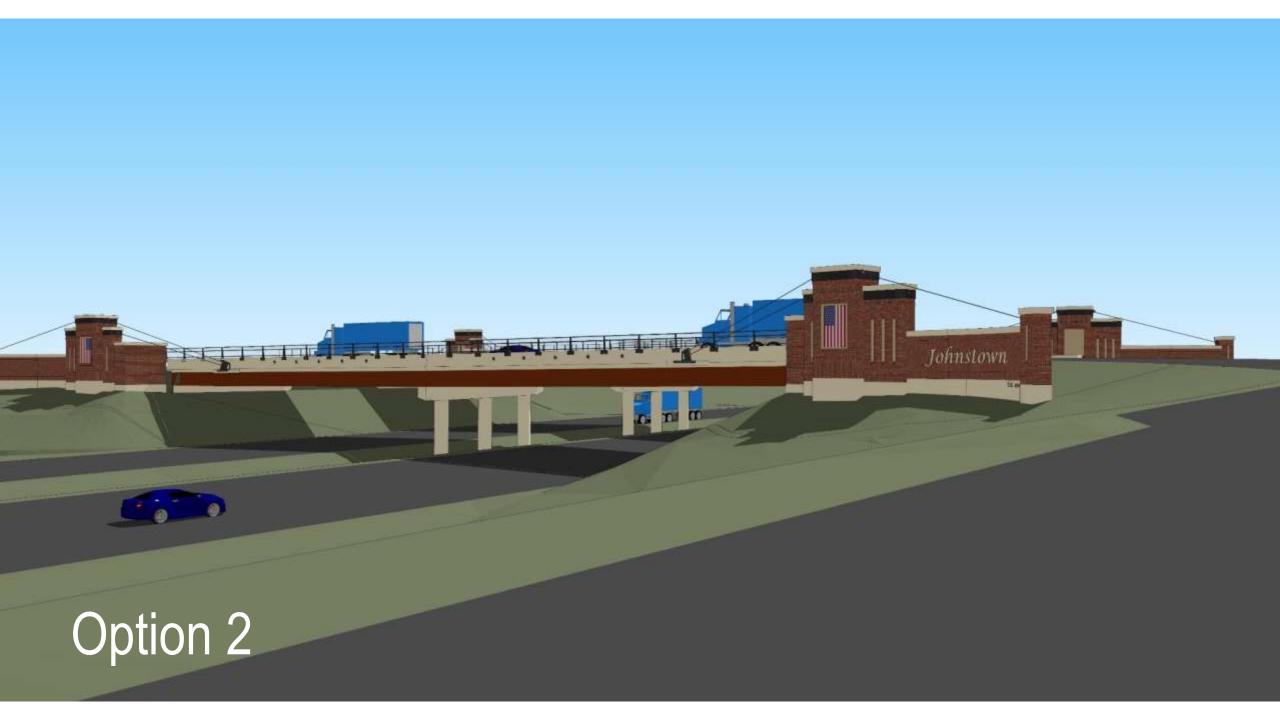

# Revised Monument Concepts

### **Revised Concepts for Bridge Monuments**

Town's Project Budget (Design & Construction) \$3,400,000

Original Design Pricing \$6,610,000

Option 1 – Monument with standalone signs at approaches \$4,390,000

Option 2 – Monument with integrated sign \$4,450,000

Roughly \$1.2M over budget