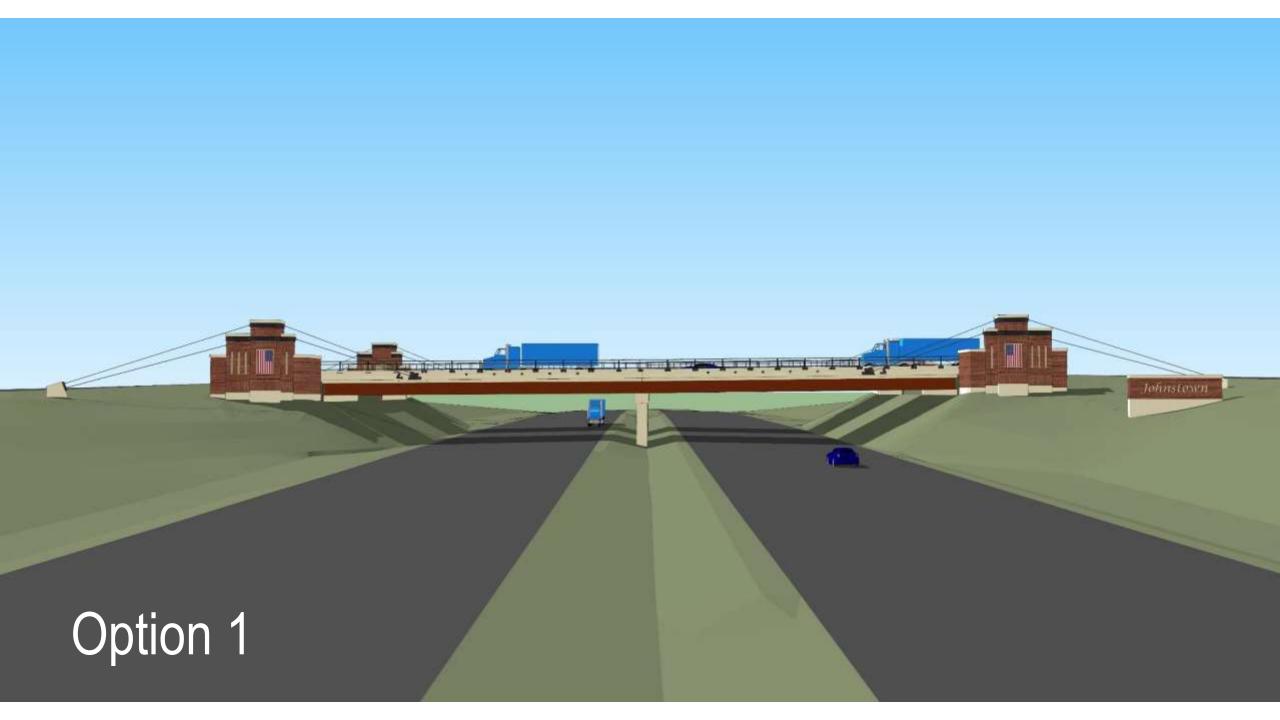

# Revised Monument Concepts

### **Revised Concepts for Bridge Monuments**

Town's Project Budget (Design & Construction) \$3,400,000

Original Design Pricing \$6,610,000

Option 1 – Monument with standalone signs at approaches \$4,390,000