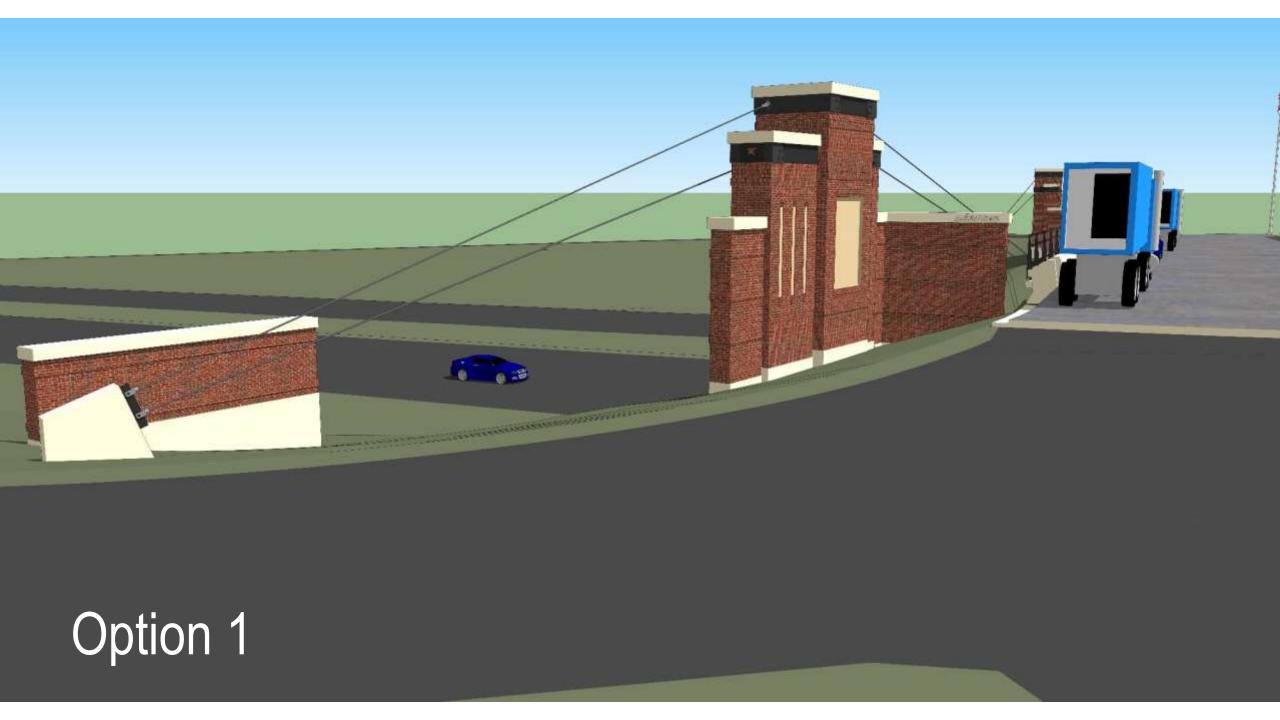

### **Revised Concepts for Bridge Monuments**

Town's Project Budget (Design & Construction) \$3,400,000

Original Design Pricing \$6,610,000

Option 1 – Monument with standalone signs at approaches \$4,390,000