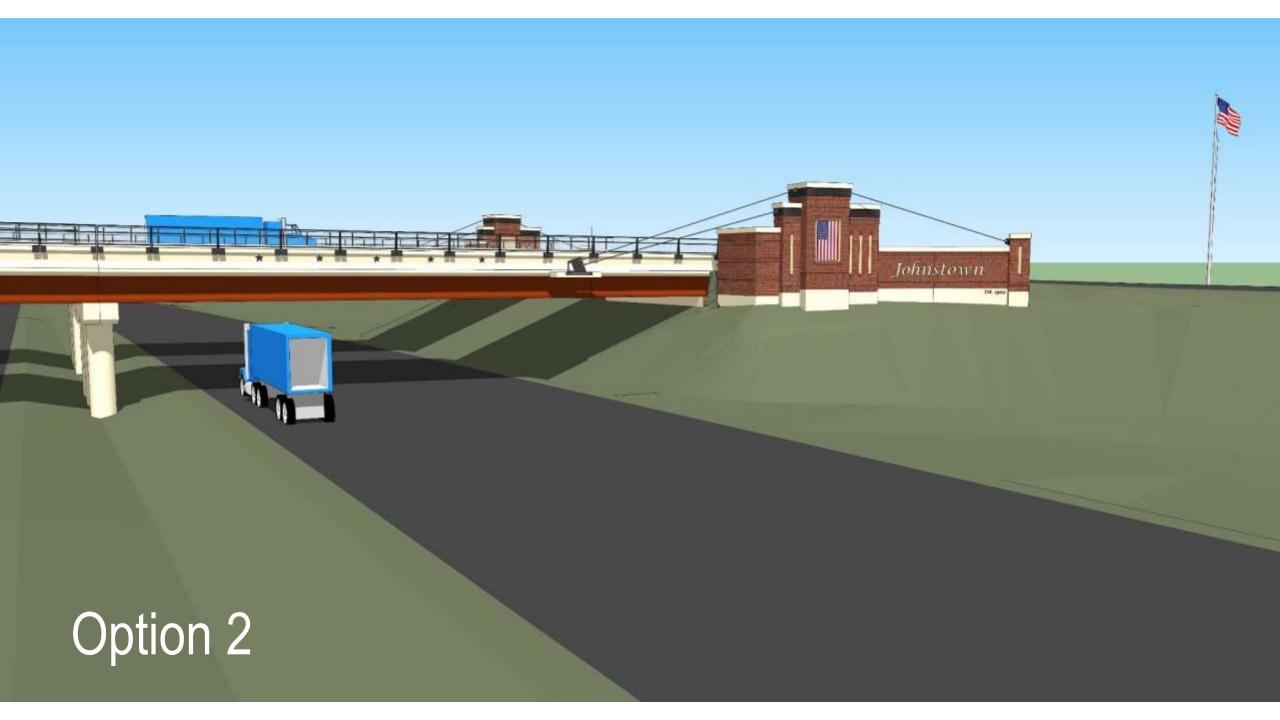

### **Revised Concepts for Bridge Monuments**

Town's Project Budget (Design & Construction) \$3,400,000

Original Design Pricing \$6,610,000

Option 1 – Monument with standalone signs at approaches \$4,390,000

Option 2 – Monument with integrated sign \$4,450,000

Roughly \$1.2M over budget