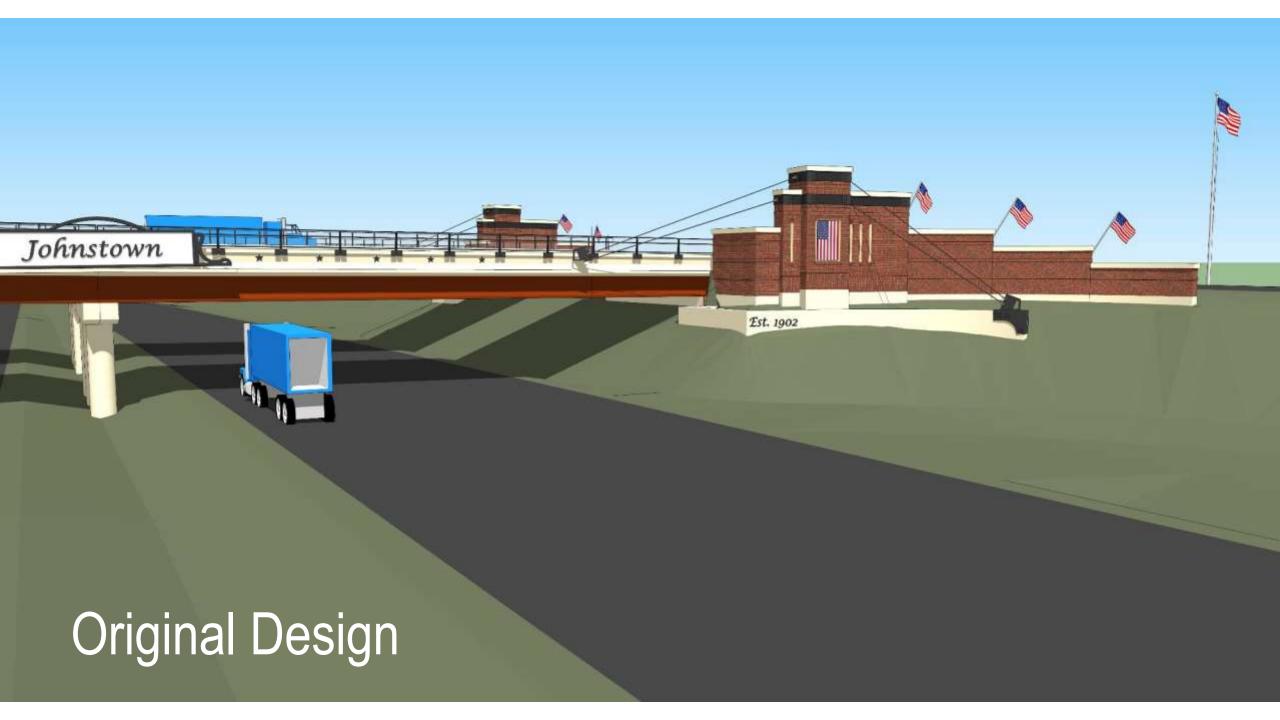

### **Revised Concepts for Bridge Monuments**

Town's Project Budget (Design & Construction) \$3,400,000

Original Design Pricing \$6,610,000

Option 1 – Monument with standalone signs at approaches \$4,390,000