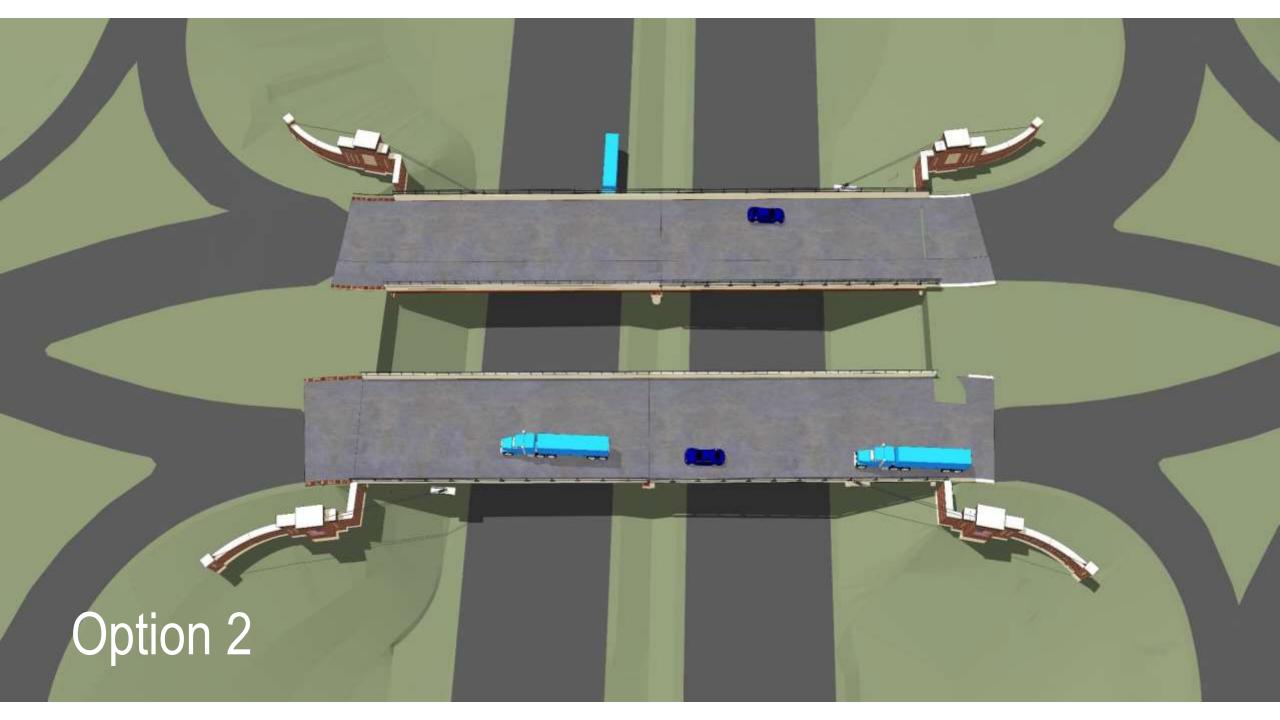

# Revised Monument Concepts

### **Revised Concepts for Bridge Monuments**

Town's Project Budget (Design & Construction) \$3,400,000

Original Design Pricing \$6,610,000

Option 1 – Monument with standalone signs at approaches \$4,390,000

Option 2 – Monument with integrated sign \$4,450,000

Roughly \$1.2M over budget