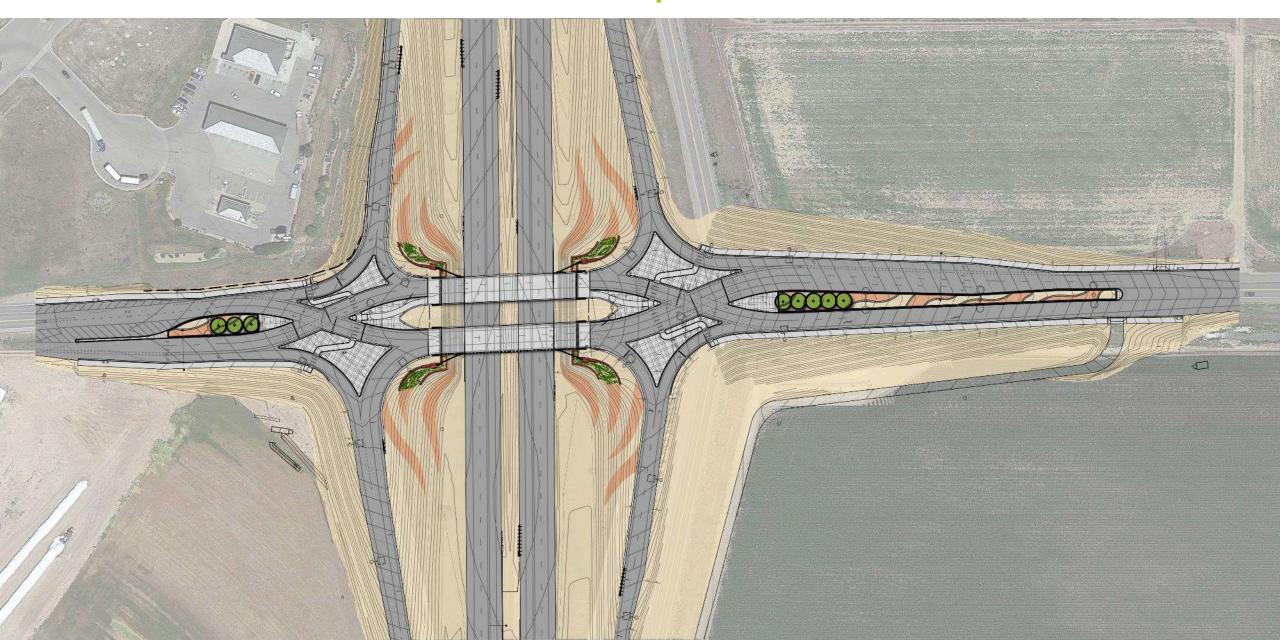

# Town of Johnstown Gateway Bridge

### **Revised Concepts for Bridge Monuments**

Town's Project Budget (Design & Construction) \$3,400,000

Original Design Pricing \$6,610,000

Option 1 – Monument with standalone signs at approaches \$4,390,000