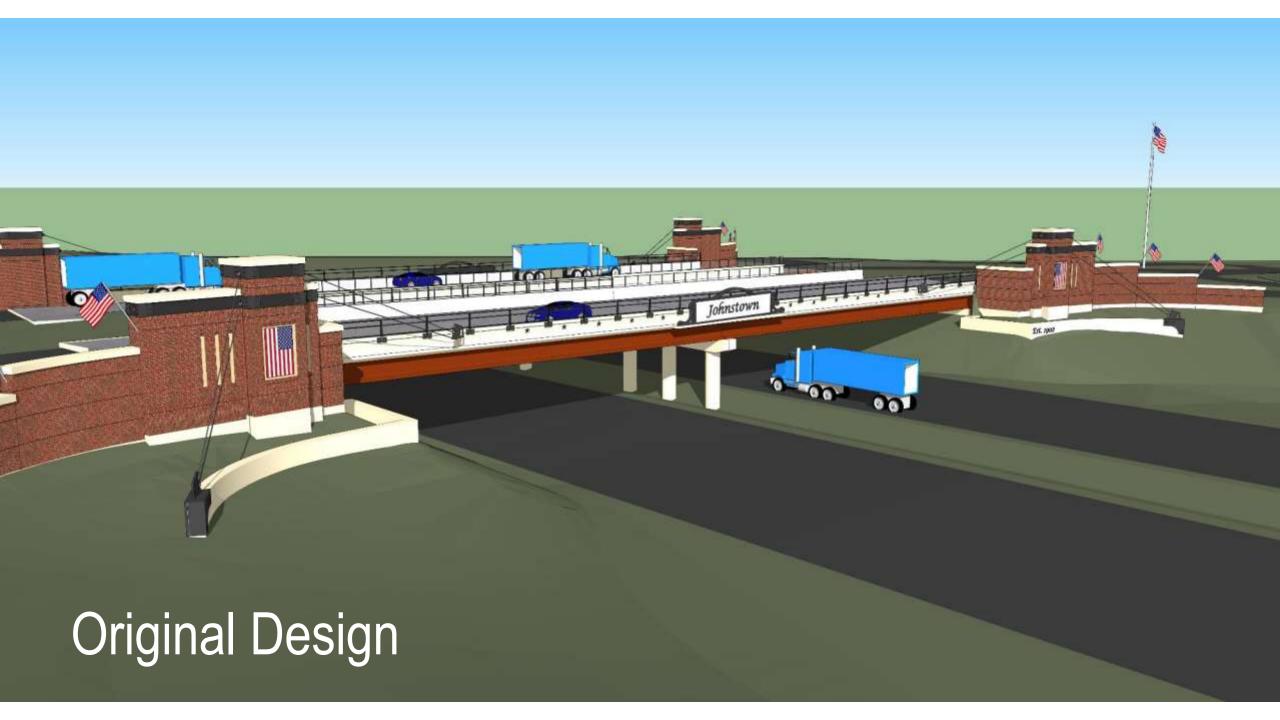

# Town of Johnstown Gateway Bridge

### **Revised Concepts for Bridge Monuments**

Town's Project Budget (Design & Construction) \$3,400,000

Original Design Pricing \$6,610,000

Option 1 – Monument with standalone signs at approaches \$4,390,000