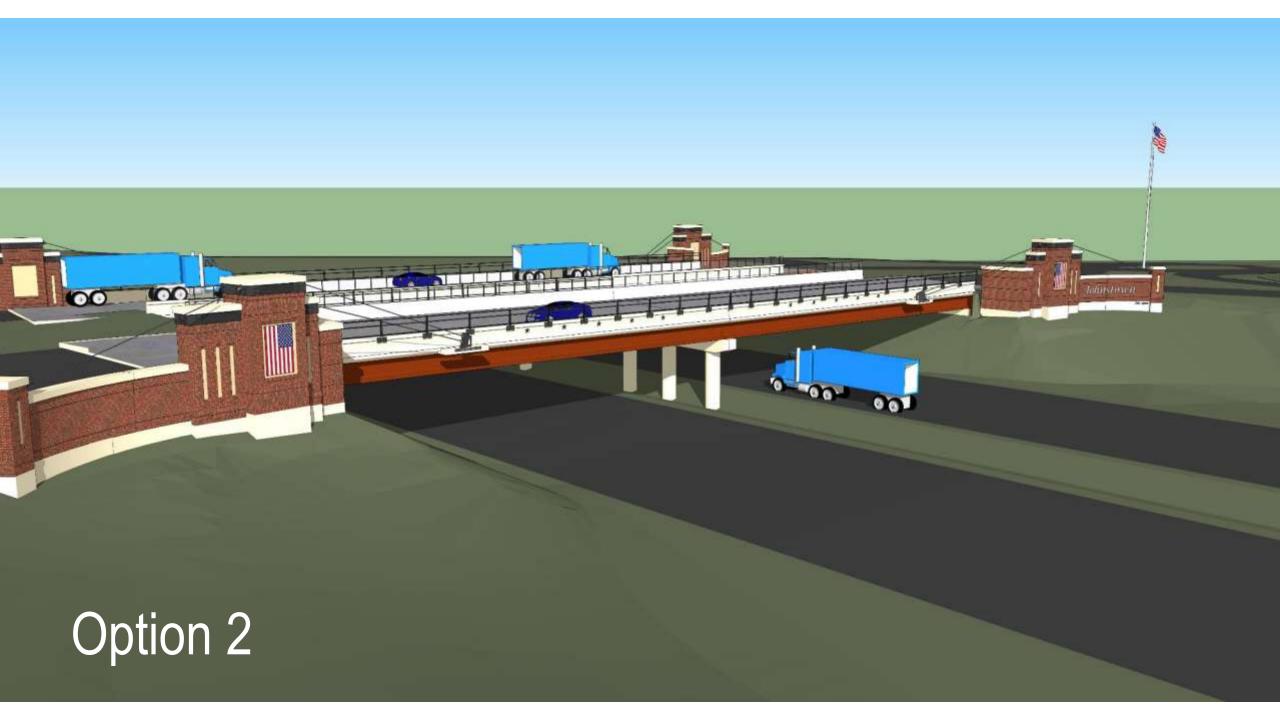

# Revised Monument Concepts

### **Revised Concepts for Bridge Monuments**

Town's Project Budget (Design & Construction) \$3,400,000

Original Design Pricing \$6,610,000

Option 1 – Monument with standalone signs at approaches \$4,390,000

Option 2 – Monument with integrated sign \$4,450,000

Roughly \$1.2M over budget