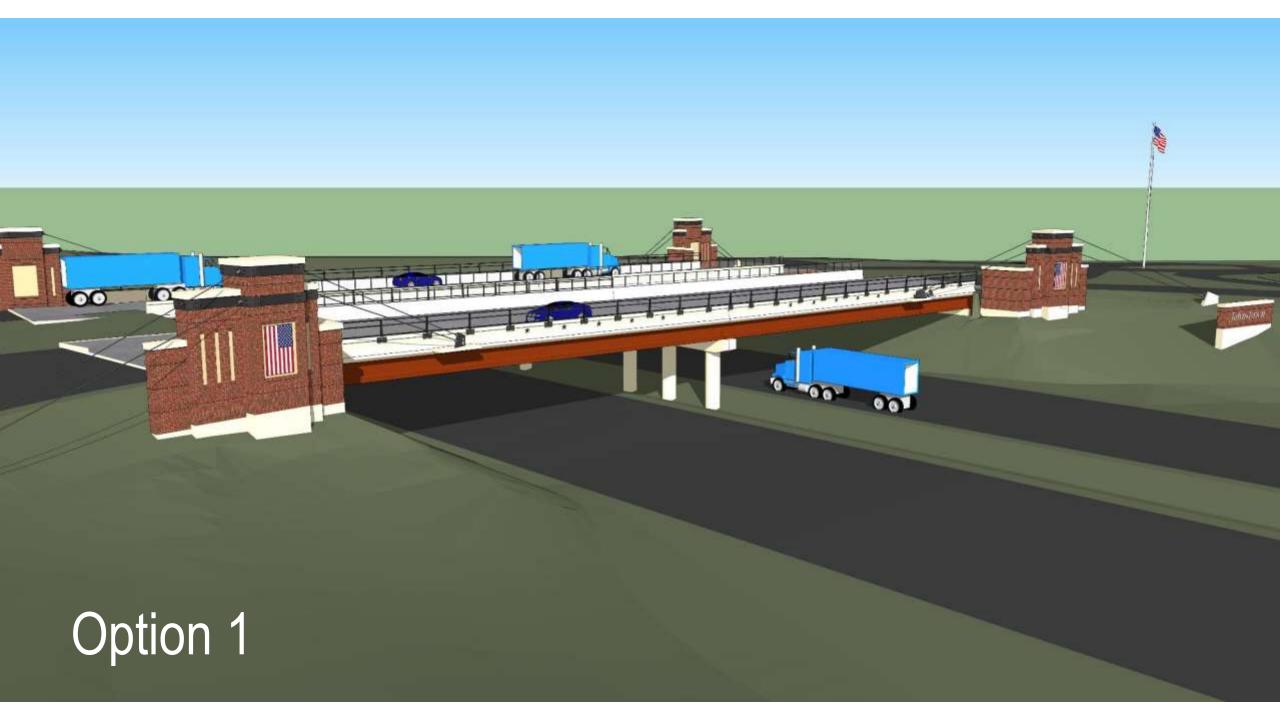

### **Revised Concepts for Bridge Monuments**

Town's Project Budget (Design & Construction) \$3,400,000

Original Design Pricing \$6,610,000

Option 1 – Monument with standalone signs at approaches \$4,390,000