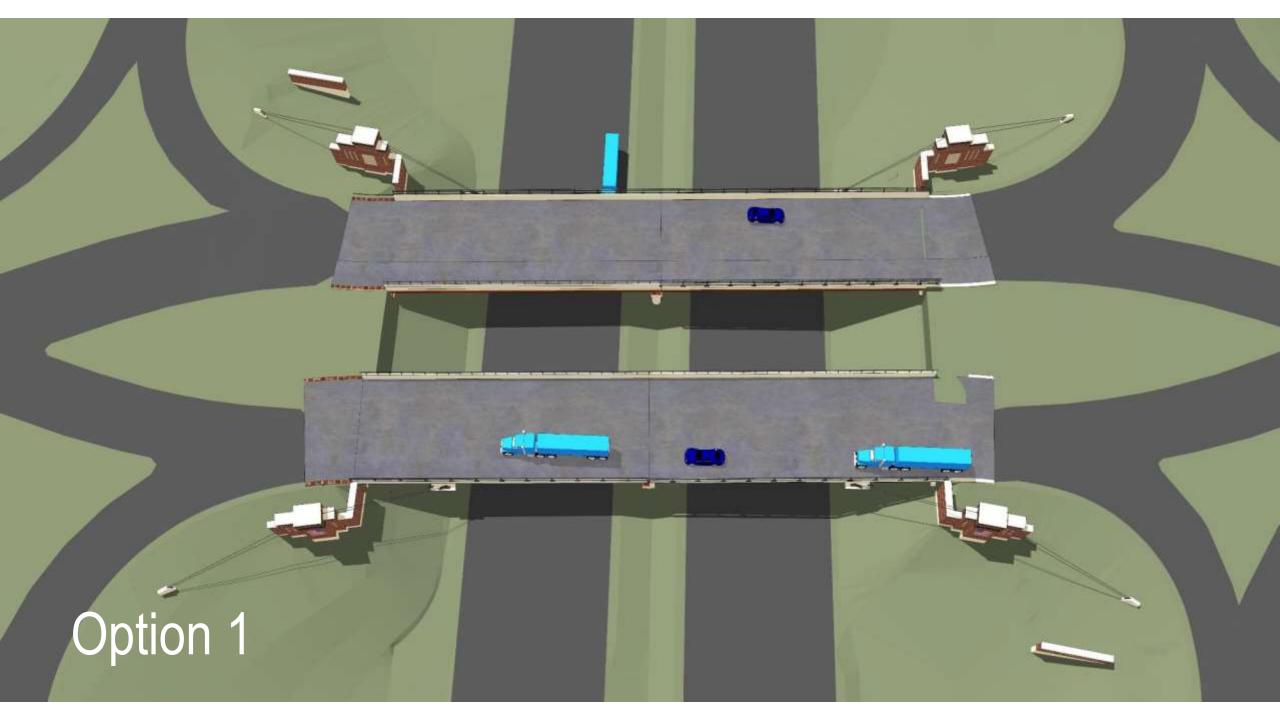

### **Revised Concepts for Bridge Monuments**

Town's Project Budget (Design & Construction) \$3,400,000

Original Design Pricing \$6,610,000

Option 1 – Monument with standalone signs at approaches \$4,390,000