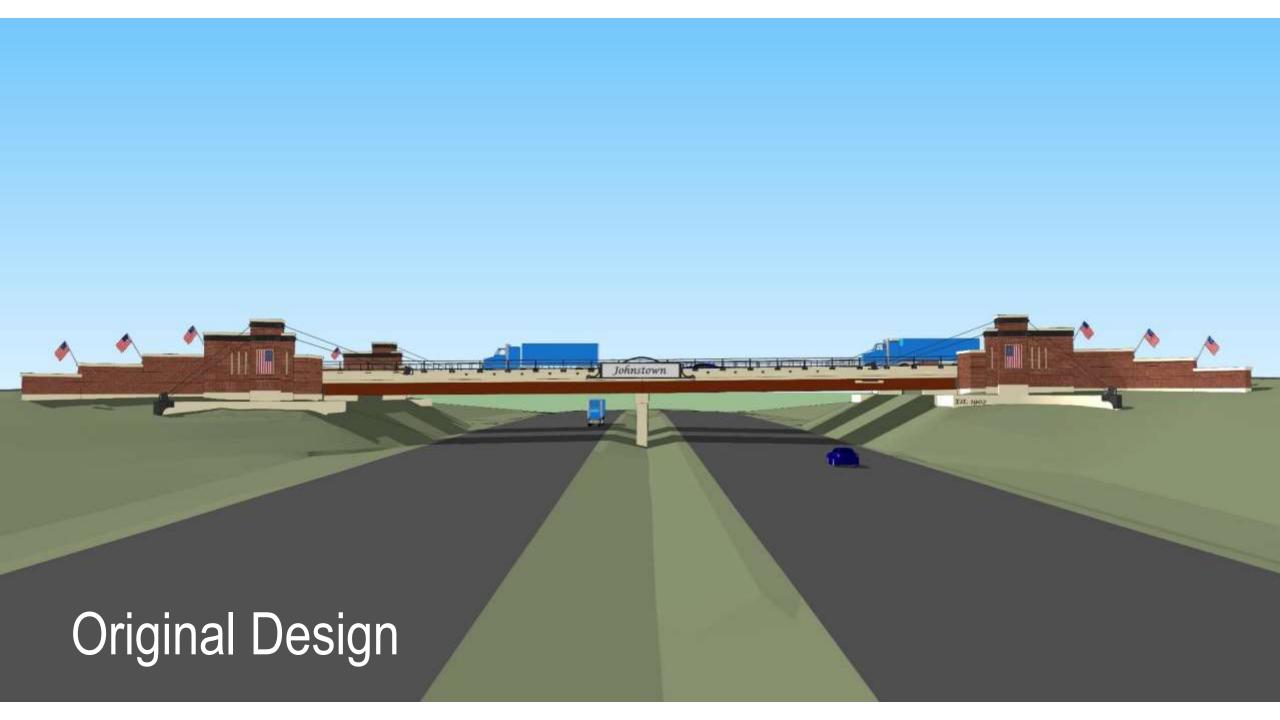

# Town of Johnstown Gateway Bridge

### **Revised Concepts for Bridge Monuments**

Town's Project Budget (Design & Construction) \$3,400,000

Original Design Pricing \$6,610,000

Option 1 – Monument with standalone signs at approaches \$4,390,000