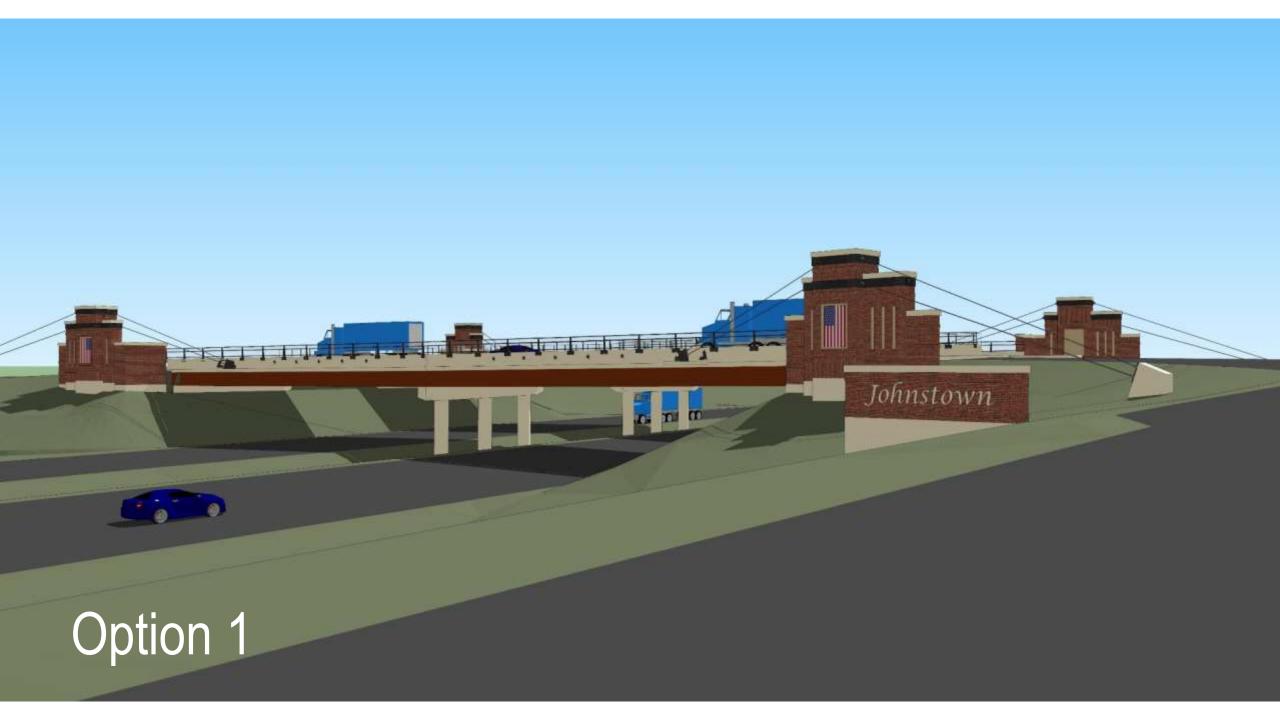

### **Revised Concepts for Bridge Monuments**

Town's Project Budget (Design & Construction) \$3,400,000

Original Design Pricing \$6,610,000

Option 1 – Monument with standalone signs at approaches \$4,390,000