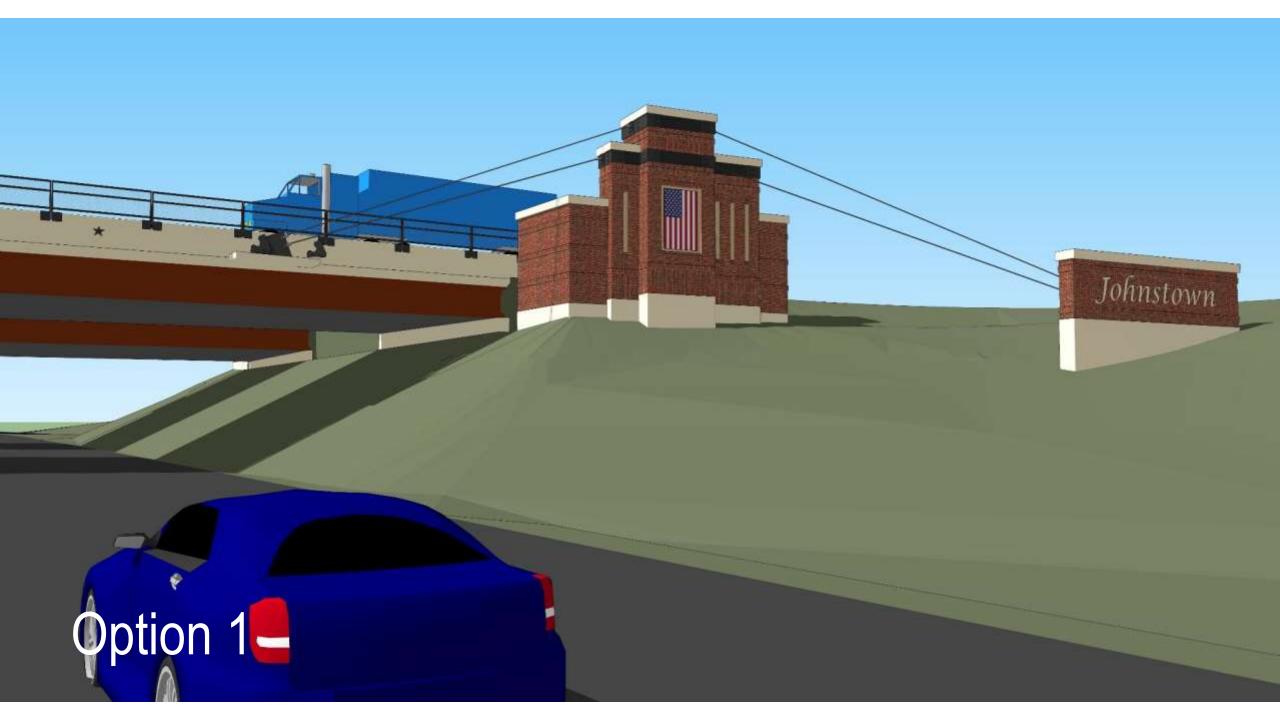

### **Revised Concepts for Bridge Monuments**

Town's Project Budget (Design & Construction) \$3,400,000

Original Design Pricing \$6,610,000

Option 1 – Monument with standalone signs at approaches \$4,390,000