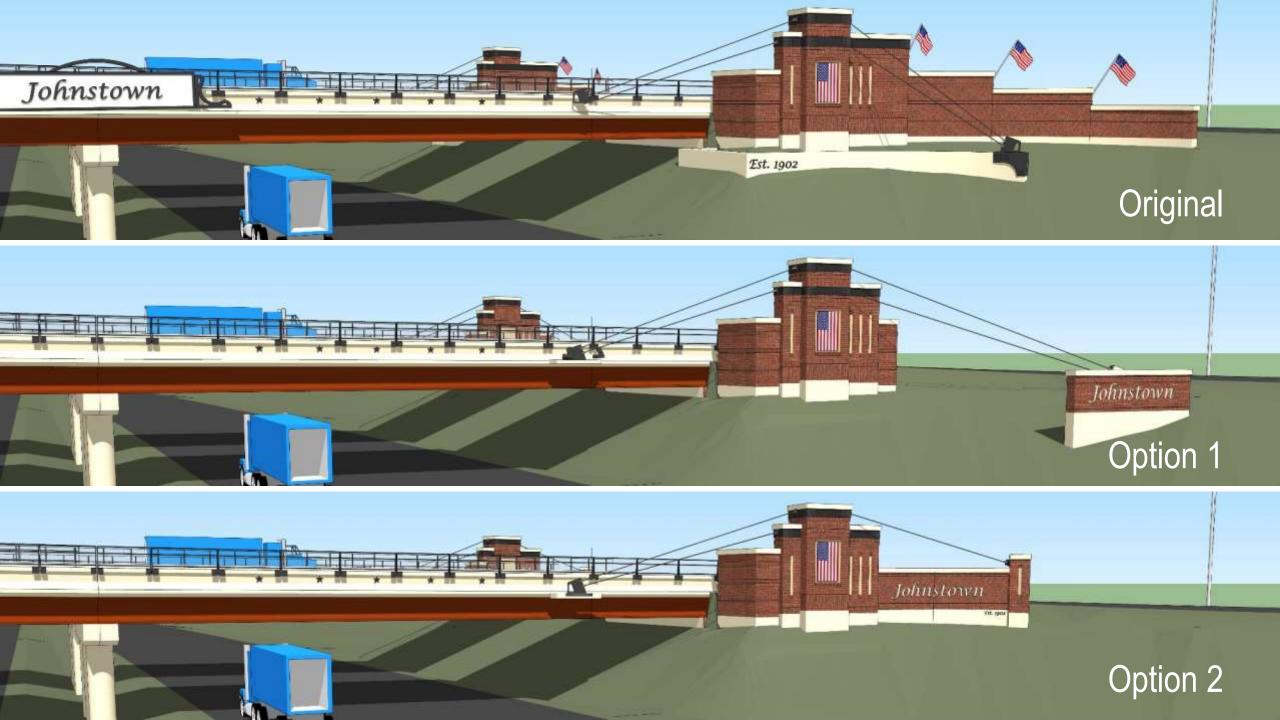

# Revised Monument Concepts

### **Revised Concepts for Bridge Monuments**

Town's Project Budget (Design & Construction) \$3,400,000

Original Design Pricing \$6,610,000

Option 1 – Monument with standalone signs at approaches \$4,390,000

Option 2 – Monument with integrated sign \$4,450,000

Roughly \$1.2M over budget