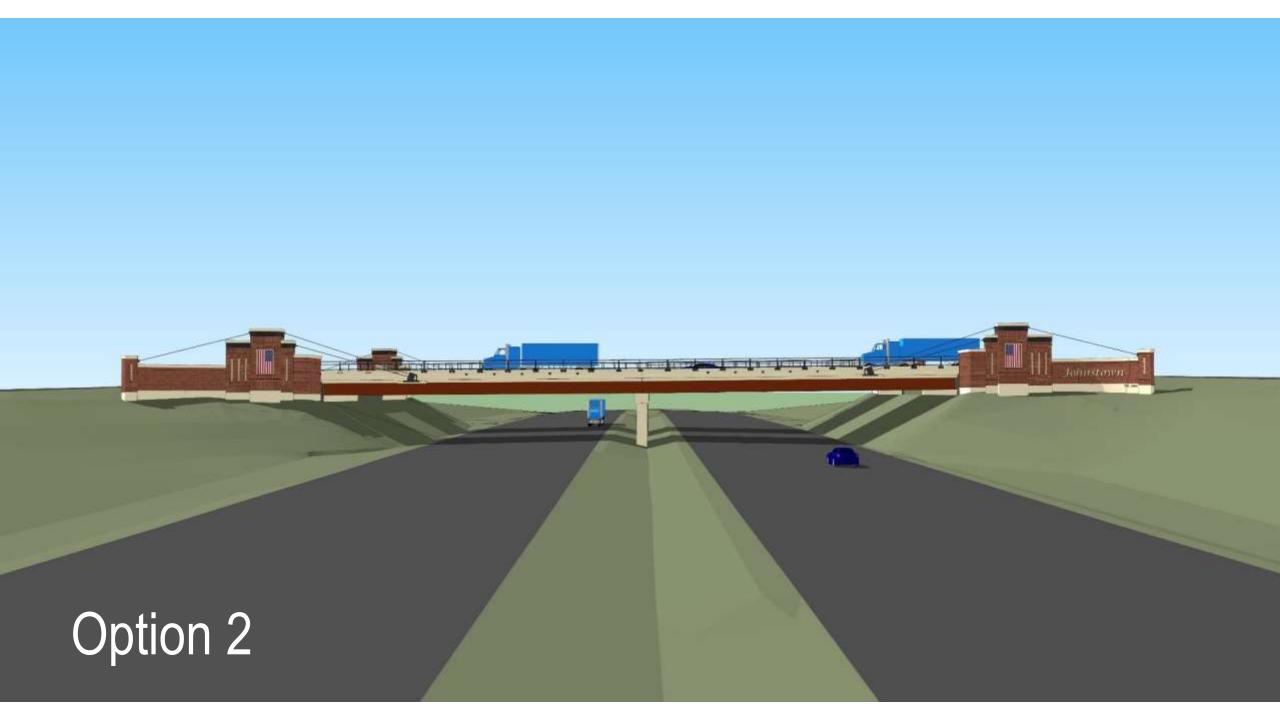

Option 2 – Monument with integrated sign \$4,450,000

Roughly \$1.2M over budget