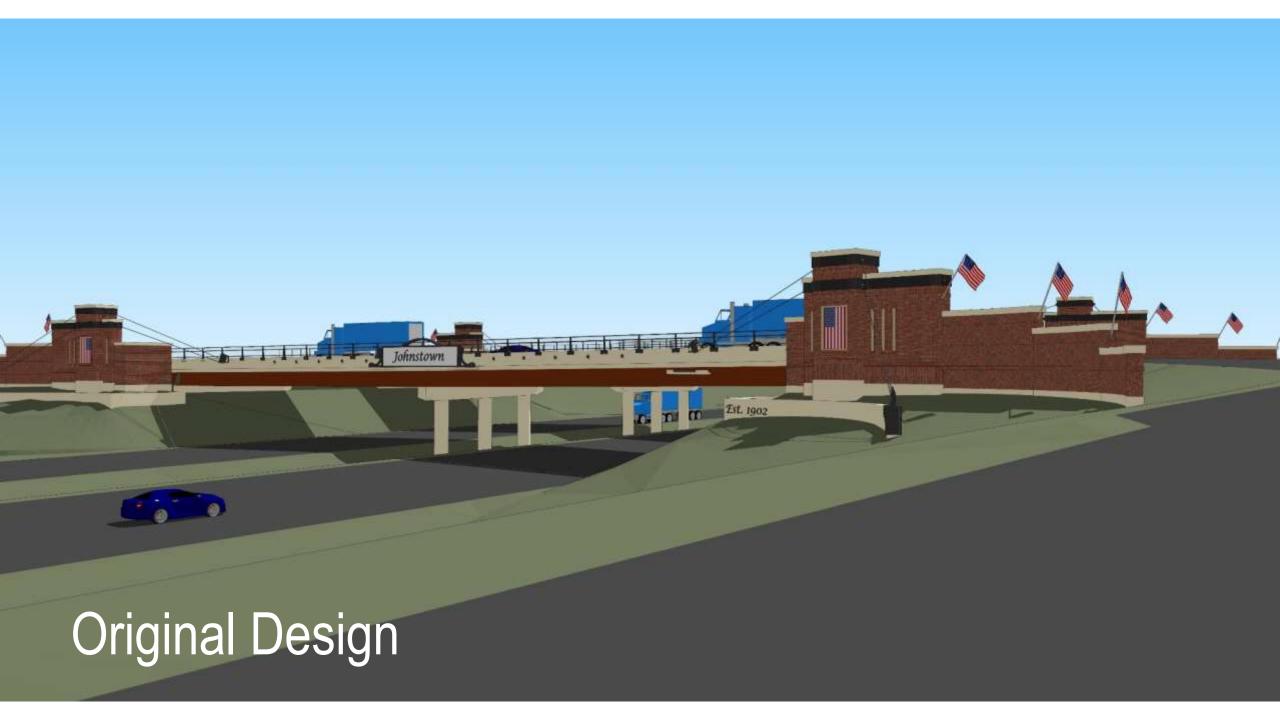

# Town of Johnstown Gateway Bridge

### **Revised Concepts for Bridge Monuments**

Town's Project Budget (Design & Construction) \$3,400,000

Original Design Pricing \$6,610,000

Option 1 – Monument with standalone signs at approaches \$4,390,000