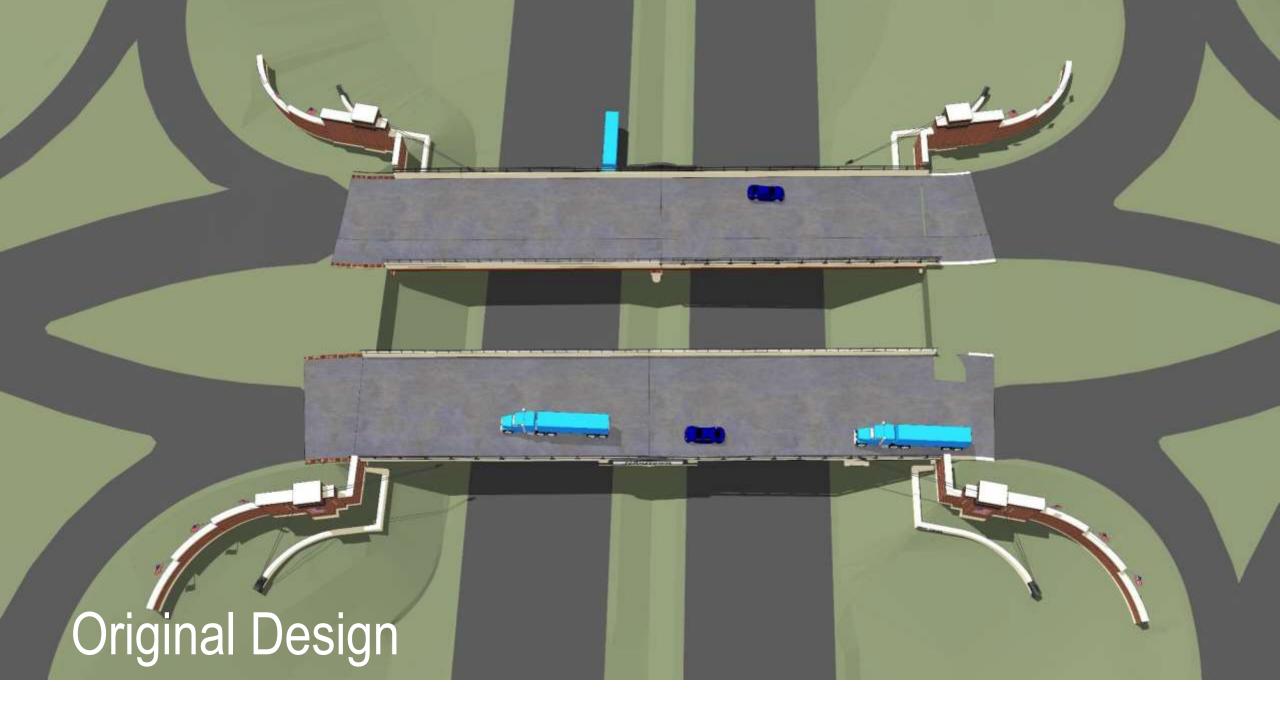

# Town of Johnstown Gateway Bridge

### **Revised Concepts for Bridge Monuments**

Town's Project Budget (Design & Construction) \$3,400,000

Original Design Pricing \$6,610,000

Option 1 – Monument with standalone signs at approaches \$4,390,000