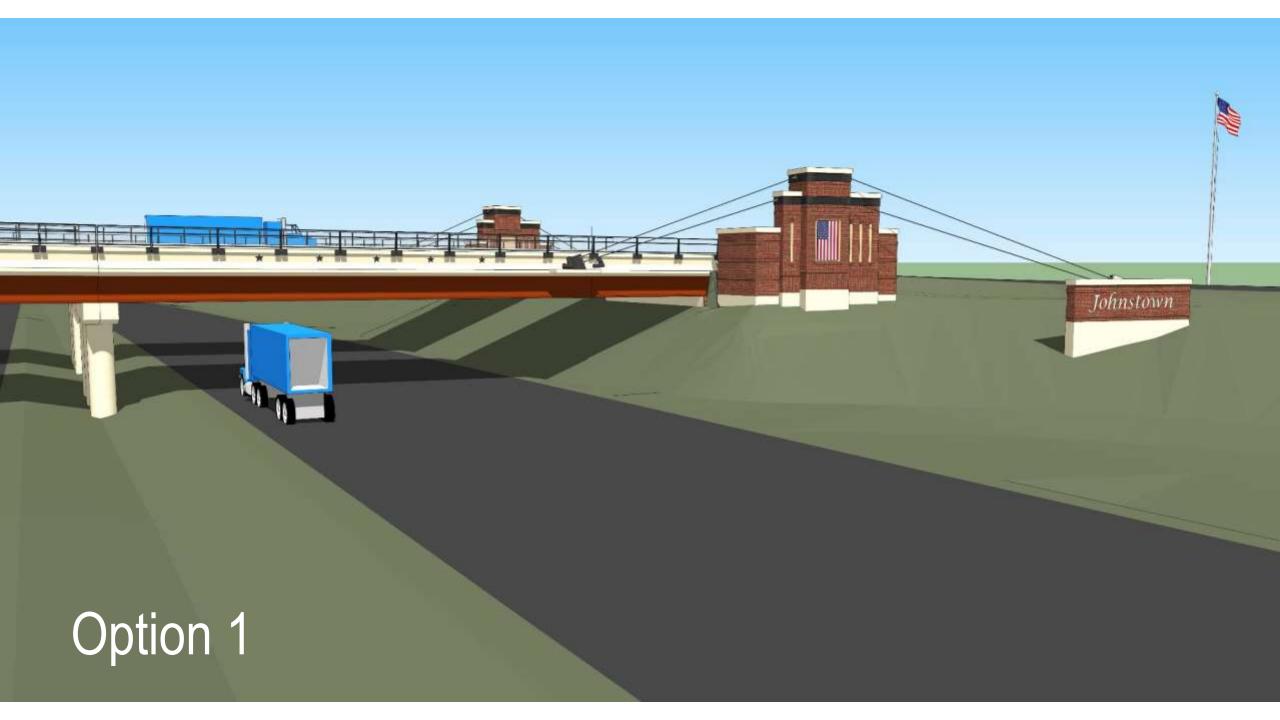

### **Revised Concepts for Bridge Monuments**

Town's Project Budget (Design & Construction) \$3,400,000

Original Design Pricing \$6,610,000

Option 1 – Monument with standalone signs at approaches \$4,390,000