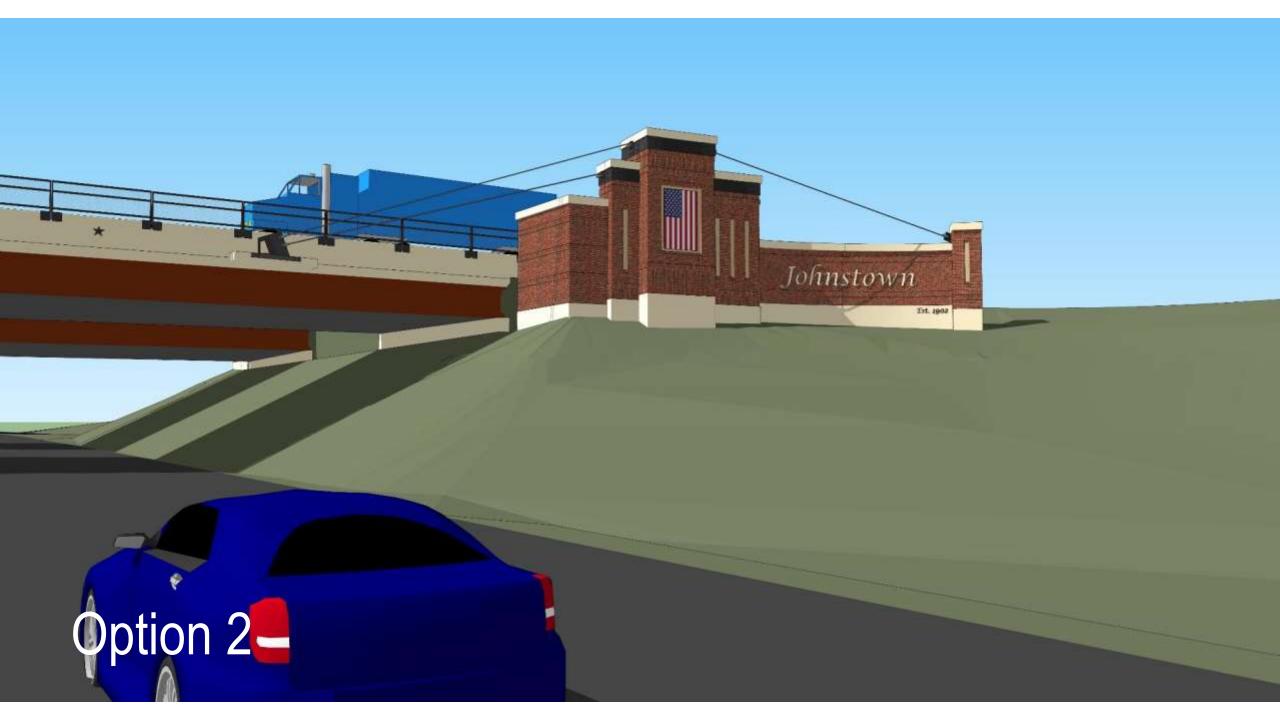

### **Revised Concepts for Bridge Monuments**

Town's Project Budget (Design & Construction) \$3,400,000

Original Design Pricing \$6,610,000

Option 1 – Monument with standalone signs at approaches \$4,390,000

Option 2 – Monument with integrated sign \$4,450,000

Roughly \$1.2M over budget