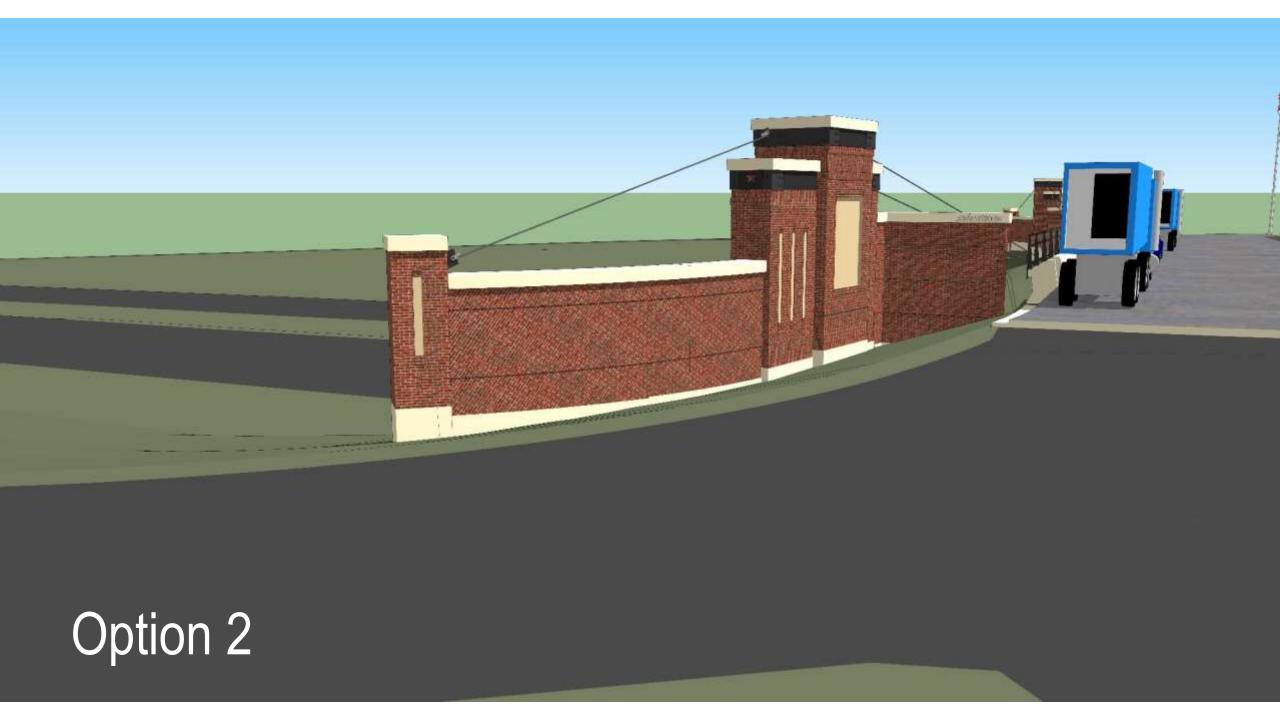

# Revised Monument Concepts

### **Revised Concepts for Bridge Monuments**

Town's Project Budget (Design & Construction) \$3,400,000

Original Design Pricing \$6,610,000

Option 1 – Monument with standalone signs at approaches \$4,390,000

Option 2 – Monument with integrated sign \$4,450,000

Roughly \$1.2M over budget