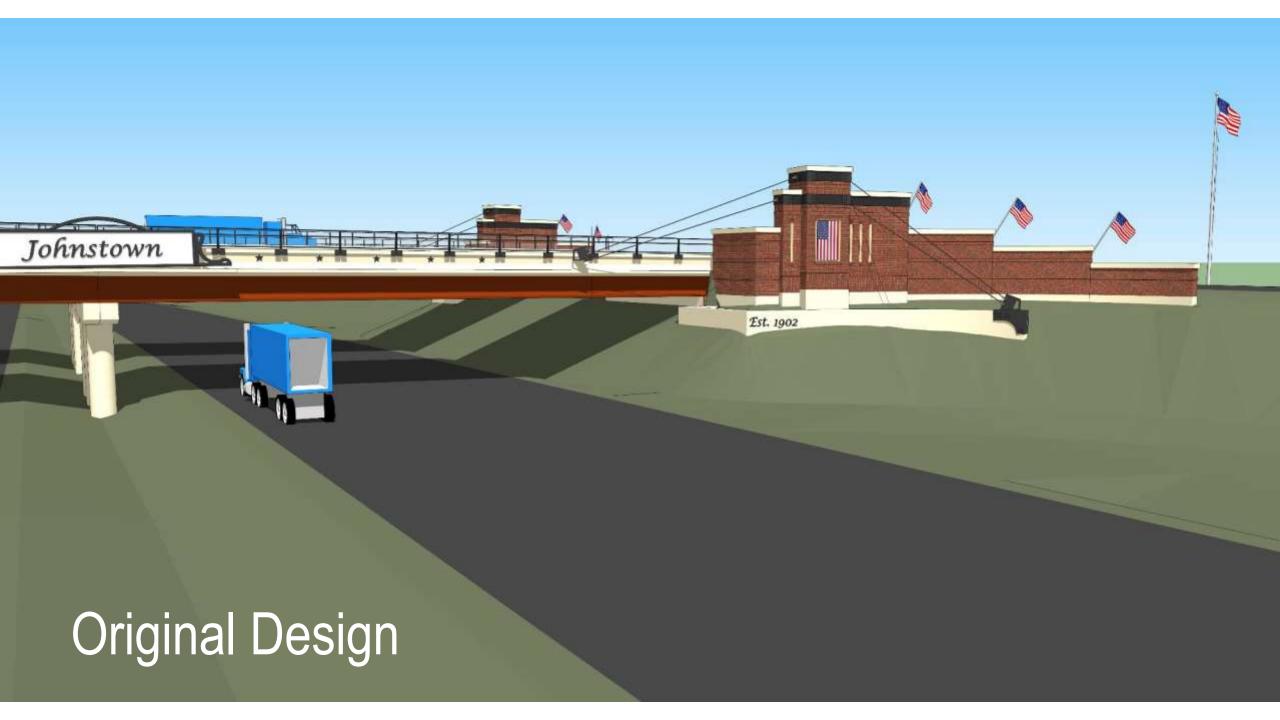

# Town of Johnstown Gateway Bridge

### **Revised Concepts for Bridge Monuments**

Town's Project Budget (Design & Construction) \$3,400,000

Original Design Pricing \$6,610,000

Option 1 – Monument with standalone signs at approaches \$4,390,000