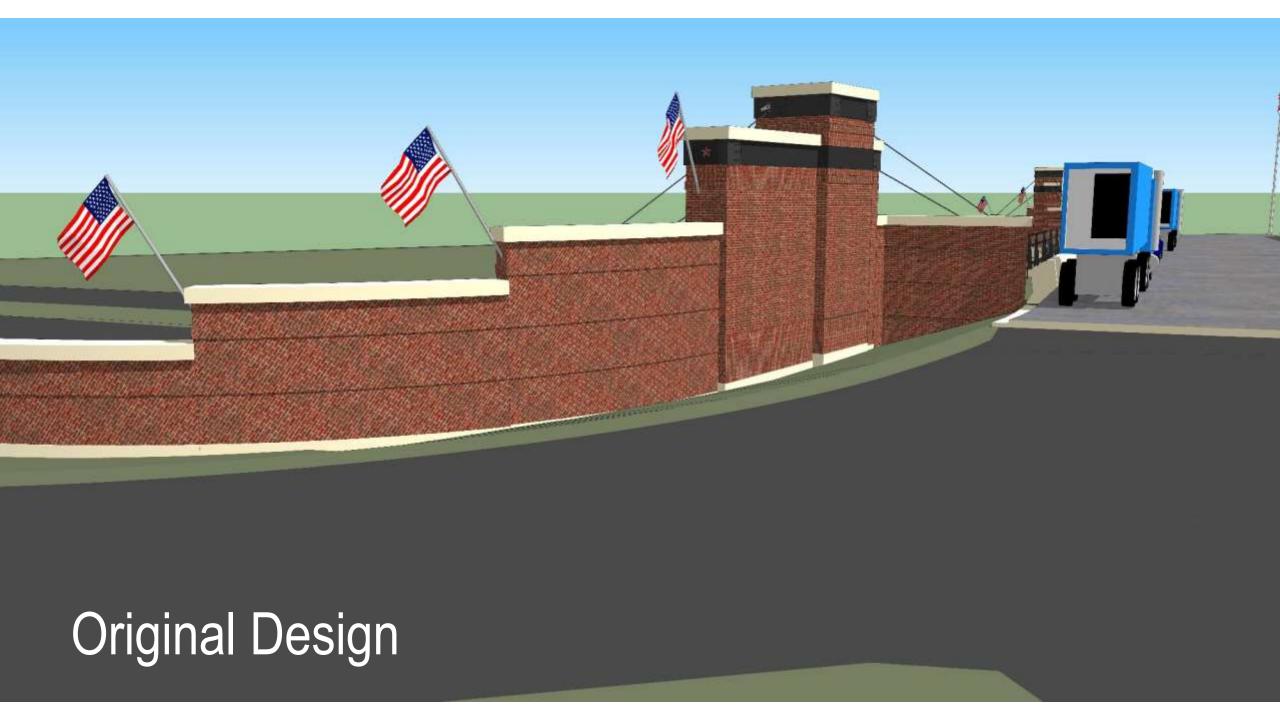

# Town of Johnstown Gateway Bridge

### **Revised Concepts for Bridge Monuments**

Town's Project Budget (Design & Construction) \$3,400,000

Original Design Pricing \$6,610,000

Option 1 – Monument with standalone signs at approaches \$4,390,000