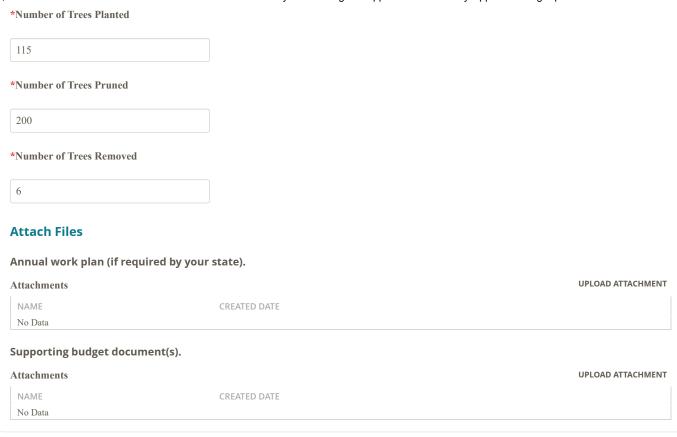

## **Community Tree Management Statistics**

Please include only whole numbers below.

How did you find out about the Tree City program?

The Town of Johnstown used to have Tree (