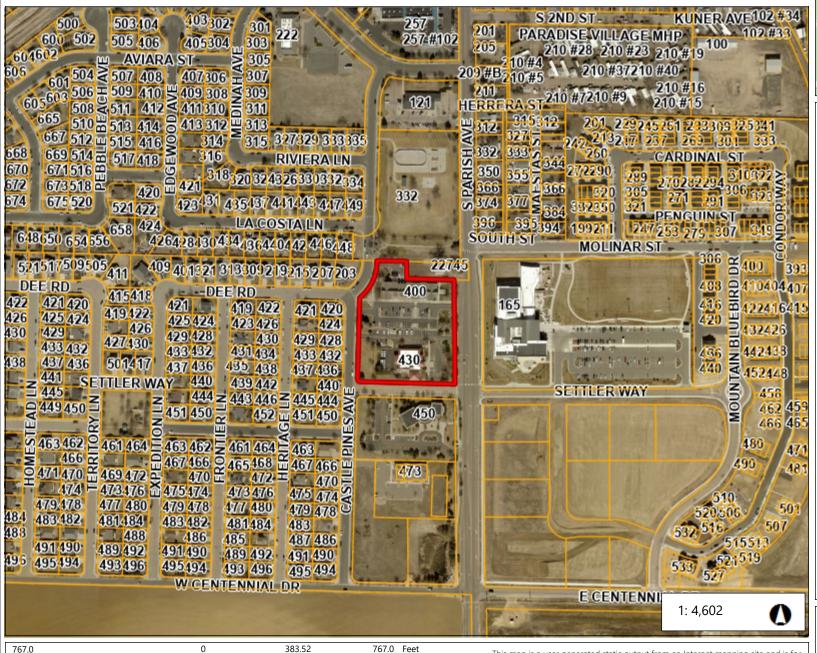

### Lot 1 Block 1 Johnstown Farms Filing 1

**County Boundary** 

Notes

This map is a user generated static output from an Internet mapping site and is for reference only. Data layers that appear on this map may or may not be accurate, current, or otherwise reliable.

THIS MAP IS NOT TO BE USED FOR NAVIGATION

WGS\_1984\_Web\_Mercator\_Auxiliary\_Sphere © Weld County Colorado