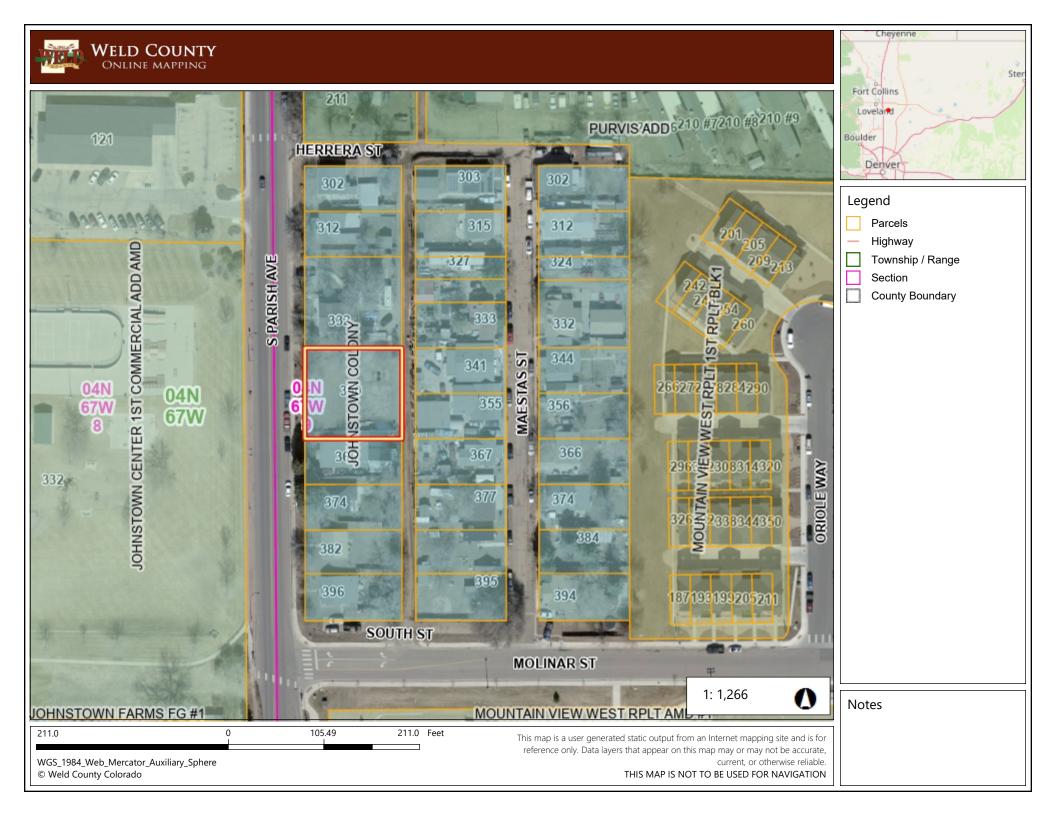

# Block 2 Lot 1 Johnstown Farms Filing 1

Ster Fort Collins Lovelaird Boulder

#### Legend

Parcels

Highway

County Boundary

Notes

WGS\_1984\_Web\_Mercator\_Auxiliary\_Sphere © Weld County Colorado

This map is a user generated static output from an Internet mapping site and is for reference only. Data layers that appear on this map may or may not be accurate, current, or otherwise reliable.

THIS MAP IS NOT TO BE USED FOR NAVIGATION

WGS\_1984\_Web\_Mercator\_Auxiliary\_Sphere

© Weld County Colorado