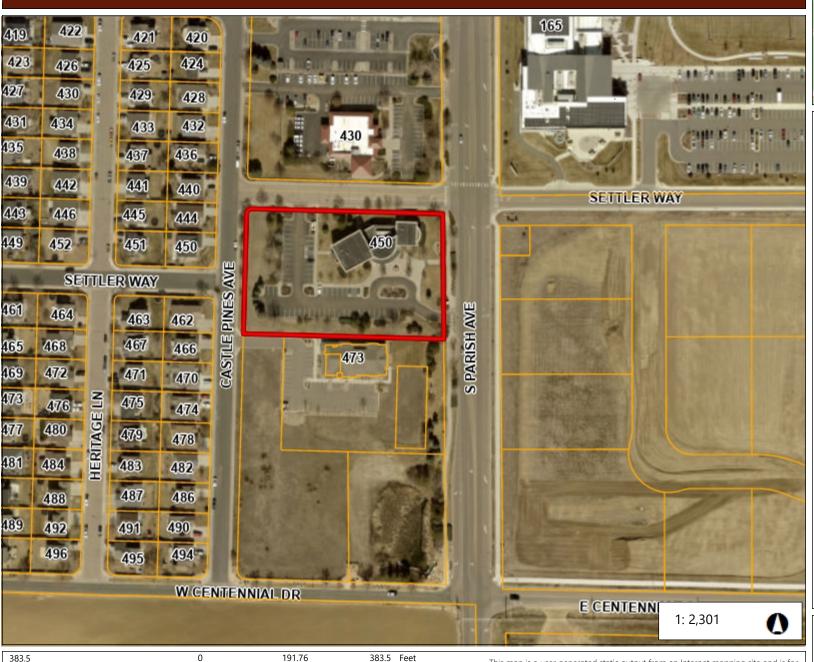

## Parcel 8 Twp 4N R67W Sec 5

Fort Collins
Loveland
Boulder
Denver

# Legend Parcels Highway Township / Range

Section

Notes

reference only. Data layers that appear on this map may or may not be accurate, current, or otherwise reliable.

THIS MAP IS NOT TO BE USED FOR NAVIGATION