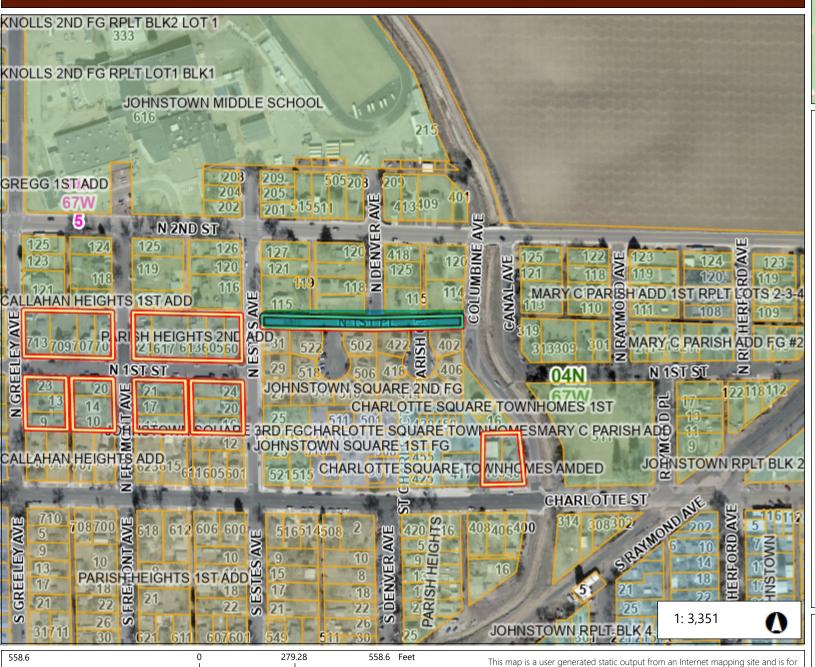

## Parcel 8 Twp 4N R67W Sec 5

Fort Collins
Loveland
Boulder
Denver

# Legend Parcels Highway Township / Range

Section

Notes

reference only. Data layers that appear on this map may or may not be accurate, current, or otherwise reliable.

THIS MAP IS NOT TO BE USED FOR NAVIGATION