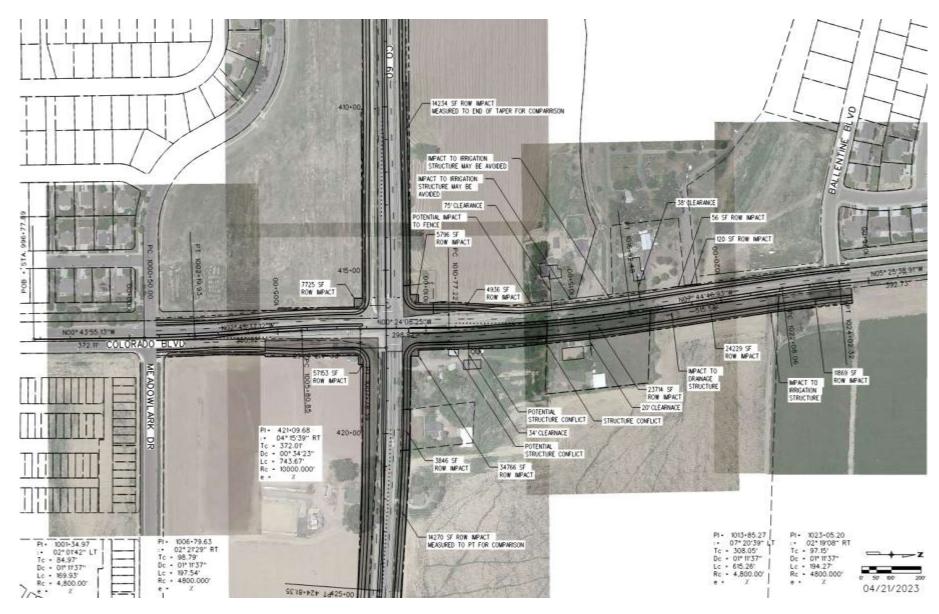

# **Option 1 – Alignment Centered at Intersection**

#### Pros:

- 1. Keeps Alignment in about same location
- 2. Hold Towns Design Standards
- 3. Less Impact to South West Property

#### Cons

- 1. Buys ROW from West and East Side
- 2. More ROW from South East Corner
- 3. Only 20 Feet from house in North East corner