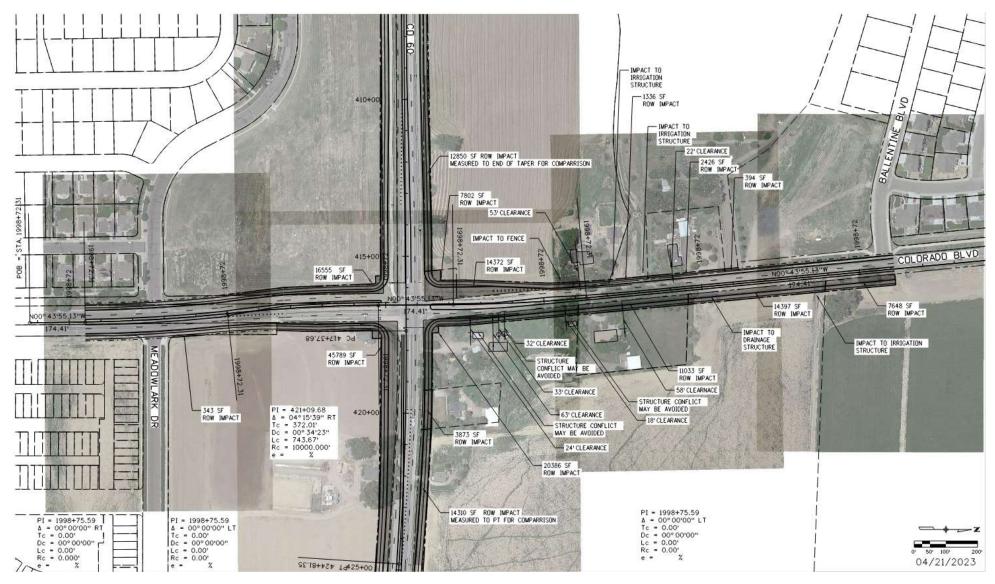

# **Option Scoring**

| ALTERNATIVE                        |                   | ROW IMPACT |           |        | BUILDING CLEARANCE |           |       | UTILITY IMPACT |        |       | RESULTING SCORE      |           |         |       |
|------------------------------------|-------------------|------------|-----------|--------|--------------------|-----------|-------|----------------|--------|-------|----------------------|-----------|---------|-------|
|                                    |                   | PARCEL     | AREA (SF) | SCORE  | BUILDING           | CLEARANCE | SCORE | FACILITY       | IMPACT | SCORE | ROW                  | CLEARANCE | UTILITY | TOTAL |
| 2B<br>WEST SHIFT<br>WITH 11' LANES | North West Corner | Parcel 01  |           |        | Garage             | 0         | 10    | Irrigation 1   | Yes    | 10    | 39.18                | 50        | 25      | 290   |
|                                    |                   | Parcel 02  | 394       | 0.394  | N. House           | 22        | 20    | Irrigation 2   | Yes    | 10    |                      |           |         |       |
|                                    |                   | Parcel 03  | 2426      | 2.426  | S. House           | 53        | 10    | OHE            | Yes    | 5     |                      |           |         |       |
|                                    |                   | Parcel 04  | 1336      | 1.336  | Fence              | 0         | 10    |                |        |       |                      |           |         |       |
|                                    |                   | Parcel 05  | 14372     | 14.372 |                    |           |       |                |        |       |                      |           |         |       |
|                                    |                   | Parcel 06  | 7802      | 7.80   |                    |           |       |                |        |       |                      |           |         |       |
|                                    |                   | Parcel 07  | 12850     | 12.85  |                    |           |       |                |        |       |                      |           |         |       |
|                                    | North East Corner | Parcel 01  | 7648      | 7.648  | House              | 58        | 10    | Irrigation     | Yes    | 10    | 71.647               | 21        | 20      |       |
|                                    |                   | Parcel 02  | 14397     | 14.397 | N. Shed            | 18        | 5     | Drainage       | Yes    | 10    |                      |           |         |       |
|                                    |                   | Parcel 03  | 11033     | 11.033 | N. Silo            | 32        | 2     |                |        |       |                      |           |         |       |
|                                    |                   | Parcel 04  | 20386     | 20.386 | S. Silo            | 33        | 2     |                |        |       |                      |           |         |       |
|                                    |                   | Parcel 05  | 3873      | 3.873  | Barn               | 63        | 0     |                |        |       |                      |           |         |       |
|                                    |                   | Parcel 06  | 14310     | 14.31  | S. Shed            | 24        | 2     |                |        |       |                      |           |         |       |
|                                    | South West Corner | Parcel 01  | 45789     | 45.789 |                    |           |       |                |        |       | 46.132 0<br>16.555 0 | 0         | 0       |       |
|                                    |                   | Parcel 02  | 343       | 0.343  |                    |           |       |                |        |       |                      |           |         |       |
|                                    | South East Corner | Parcel 01  | 16,555    | 16.555 |                    |           |       |                |        |       |                      |           | 0       |       |
|                                    |                   | Parcel 02  |           |        |                    |           |       |                |        |       |                      | 0         |         |       |
|                                    | North West Corner | Parcel 01  |           |        | Garage             | 17        | 5     | Irrigation 1   | No     |       | 19.411               | 15        | 0       | 341   |
|                                    |                   | Parcel 02  |           |        | N. House           | 45        | 10    | Irrigation 2   | No     |       |                      |           |         |       |
|                                    |                   | Parcel 03  |           |        | S. House           | 81        | 0     | OHE            | No     |       |                      |           |         |       |
| 3<br>EAST SHIFT                    |                   | Parcel 04  |           |        | Fence              |           |       |                |        |       |                      |           |         |       |
|                                    |                   | Parcel 05  | 2511      | 2.511  |                    |           |       |                |        |       |                      |           |         |       |
|                                    |                   | Parcel 06  | 4791      | 4.79   |                    |           |       |                |        |       |                      |           |         |       |
|                                    |                   | Parcel 07  | 12109     | 12.11  |                    |           |       |                |        |       |                      |           |         |       |
|                                    | North East Corner | Parcel 01  | 10184     | 10.184 | House              | 14        | 50    | Irrigation     | Yes    | 10    | 121.5 95<br>63.964 0 | 95        | 20      |       |
|                                    |                   | Parcel 02  | 26697     | 26.697 | N. Shed            | 0         | 10    | Drainage       | Yes    | 10    |                      |           |         |       |
|                                    |                   | Parcel 03  | 26186     | 26.186 | N. Silo            | 0         | 10    |                |        |       |                      |           |         |       |
|                                    |                   | Parcel 04  | 40154     | 40.154 | S. Silo            | 0         | 10    |                |        |       |                      |           |         |       |
|                                    |                   | Parcel 05  | 3969      | 3.969  | Barn               | 19        | 5     |                |        |       |                      |           |         |       |
|                                    |                   | Parcel 06  | 14310     | 14.31  | S. Shed            | 0         | 10    |                |        |       |                      |           |         |       |
|                                    | South West Corner | Parcel 01  | 63964     | 63.964 |                    |           |       |                |        |       |                      | 0         | 0       |       |
|                                    |                   | Parcel 02  |           |        |                    |           |       |                |        |       |                      | 0         |         |       |
|                                    | South East Corner | Parcel 01  | 5,622     | 5.622  |                    |           |       |                |        |       | 5.622 0              | 0         | 0       |       |
|                                    |                   | Parcel 02  |           |        |                    |           |       |                |        |       |                      | U         |         |       |

## **Results / Recommendation**

- West Shift with Narrowed Lanes scores best
- West Shift scores second best
- Both result in the road laying in between existing houses and do not have right-of-way Acquisition that include buildings
- West Shift with Narrowed Lanes has larger offsets to houses and is the preferred option
- Accept an option as the selected alignment going forward
- Use selected alignment for right-of-way and development planning