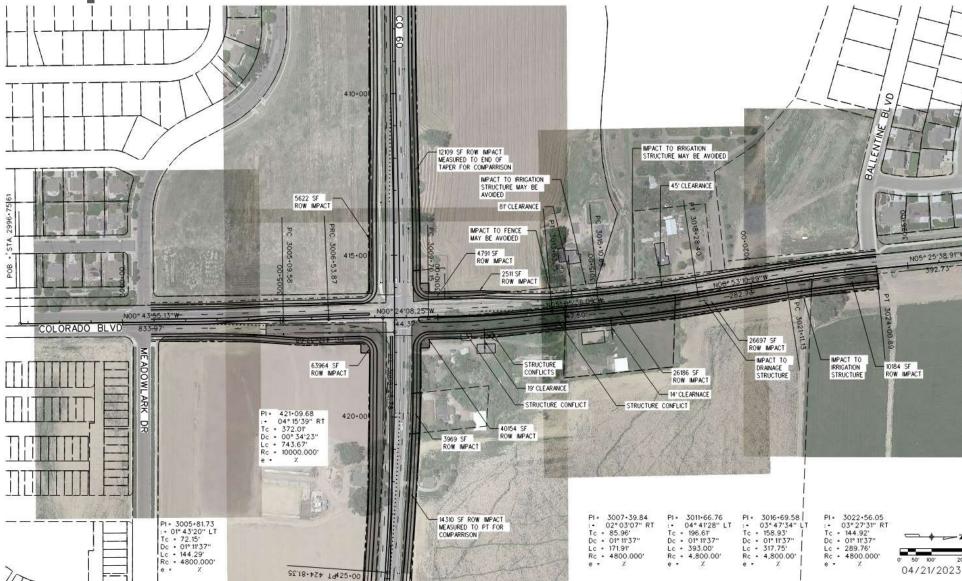

# **Option Scoring**

| ALTERNATIVE                |                   | ROW IMPACT |           |        | BUILDING CLEARANCE |           |       | UTILITY IMPACT |        |       | RESULTING SCORE         |           |         |       |
|----------------------------|-------------------|------------|-----------|--------|--------------------|-----------|-------|----------------|--------|-------|-------------------------|-----------|---------|-------|
|                            |                   | PARCEL     | AREA (SF) | SCORE  | BUILDING           | CLEARANCE | SCORE | FACILITY       | IMPACT | SCORE | ROW                     | CLEARANCE | UTILITY | TOTAL |
| 1<br>CENTERED<br>ALIGNMENT | North West Corner | Parcel 01  |           |        | Garage             | 11        | 5     | Irrigation 1   | No     |       | 25.142                  |           | 5       | 363   |
|                            |                   | Parcel 02  | 120       | 0.12   | N. House           |           | 38    | Irrigation 2   | No     |       |                         | 43        |         |       |
|                            |                   | Parcel 03  | 56        | 0.06   | S. House           | 75        | 0     | OHE            | Yes    | 5     |                         |           |         |       |
|                            |                   | Parcel 04  |           |        | Fence              |           |       |                |        |       |                         |           |         |       |
|                            |                   | Parcel 05  | 4936      | 4.94   |                    |           |       |                |        |       |                         |           |         |       |
|                            |                   | Parcel 06  | 5796      | 5.80   |                    |           |       |                |        |       |                         |           |         |       |
|                            |                   | Parcel 07  | 14234     | 14.23  |                    |           |       |                |        |       |                         |           |         |       |
|                            | North East Corner | Parcel 01  | 11869     | 11.87  | House              | 20        | 50    | Irrigation     | Yes    | 10    | 112.694                 | 92        | 20      |       |
|                            |                   | Parcel 02  | 24229     | 24.23  | N. Shed            | 0         | 10    | Drainage       | Yes    | 10    |                         |           |         |       |
|                            |                   | Parcel 03  | 23714     | 23.71  | N. Silo            | 0         | 10    |                |        |       |                         |           |         |       |
|                            |                   | Parcel 04  | 34766     | 34.77  | S. Silo            | 0         | 10    |                |        |       |                         |           |         |       |
|                            |                   | Parcel 05  | 3846      | 3.85   | Barn               | 34        | 2     |                |        |       |                         |           |         |       |
|                            |                   | Parcel 06  | 14270     | 14.27  | S. Shed            | 0         | 10    |                |        |       |                         |           |         |       |
|                            | South West Corner | Parcel 01  | 7725      | 7.73   |                    |           |       |                |        |       | - 7.725 0<br>- 57.153 0 | 0         | 0       |       |
|                            |                   | Parcel 02  |           |        |                    |           |       |                |        |       |                         |           |         |       |
|                            | South East Corner | Parcel 01  | 57153     | 57.15  |                    |           |       |                |        |       |                         | 0         | 0       |       |
|                            |                   | Parcel 02  |           |        |                    |           |       |                |        |       |                         | 0         |         |       |
|                            | North West Corner | Parcel 01  |           |        | Garage             | 0         | 10    | Irrigation 1   | Yes    | 10    | 46.443                  | 80        | 25      | 340   |
| 2<br>WEST SHIFT            |                   | Parcel 02  | 927       | 0.927  | N. House           | 11        | 50    | Irrigation 2   | Yes    | 10    |                         |           |         |       |
|                            |                   | Parcel 03  | 5304      | 5.304  | S. House           | 46        | 10    | OHE            | Yes    | 5     |                         |           |         |       |
|                            |                   | Parcel 04  | 2603      | 2.603  | Fence              | 0         | 10    |                |        |       |                         |           |         |       |
|                            |                   | Parcel 05  | 16957     | 16.957 |                    |           |       |                |        |       |                         |           |         |       |
|                            |                   | Parcel 06  | 7802      | 7.80   |                    |           |       |                |        |       |                         |           |         |       |
|                            |                   | Parcel 07  | 12850     | 12.85  |                    |           |       |                |        |       |                         |           |         |       |
|                            | North East Corner | Parcel 01  | 9670      | 9.67   | House              | 53        | 10    | Irrigation     | Yes    | 10    | 83.441 22<br>46.132 0   | 22        | 20      |       |
|                            |                   | Parcel 02  | 18307     | 18.307 | N. Shed            | 10        | 5     | Drainage       | Yes    | 10    |                         |           |         |       |
|                            |                   | Parcel 03  | 14172     | 14.172 | N. Silo            | 22        | 2     |                |        |       |                         |           |         |       |
|                            |                   | Parcel 04  | 23109     | 23.109 | S. Silo            | 25        | 2     |                |        |       |                         |           |         |       |
|                            |                   | Parcel 05  | 3873      | 3.873  | Barn               | 56        | 1     |                |        |       |                         |           |         |       |
|                            |                   | Parcel 06  | 14310     | 14.31  | S. Shed            | 22        | 2     |                |        |       |                         |           |         |       |
|                            | South West Corner | Parcel 01  | 45789     | 45.789 |                    |           |       |                |        |       |                         | 0         | 0       |       |
|                            |                   | Parcel 02  | 343       | 0.343  |                    |           |       |                |        |       | 10/102                  | TOTAL U   | 2       |       |
|                            | South East Corner | Parcel 01  | 16,555    | 16.555 |                    |           |       |                |        |       | 16.555 0                | 0         | 0       |       |
|                            |                   | Parcel 02  |           |        |                    |           |       |                |        |       |                         | Ŭ         |         |       |

## **Results / Recommendation**

- West Shift with Narrowed Lanes scores best
- West Shift scores second best
- Both result in the road laying in between existing houses and do not have right-of-way Acquisition that include buildings
- West Shift with Narrowed Lanes has larger offsets to houses and is the preferred option
- Accept an option as the selected alignment going forward
- Use selected alignment for right-of-way and development planning