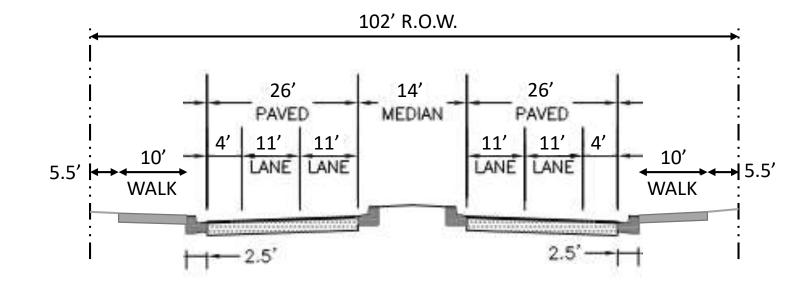

# State Highway 60 & CR13/Colorado Boulevard Ultimate Intersection

Work Session May 1, 2023







### **Consultant Presenters**

Johnny Olson, PE JWO – Project Principal John Sabo, PE

Benesch – Senior Project Manager

Matt Salek, PE Benesch – Project Manager

### Johnstown Staff

### Matt LeCerf

Town Manager



## **Ultimate Design Overview**

- New traffic signal at SH 60 and CR13/Colorado Boulevard
- Johnstown knew the CR13/Colorado Boulevard would need expansion
- Options for CR13/Colorado Boulevard with lane configuration so future development would know the needs
- Interim design to add left turns on CR13/Colorado Boulevard and new signal in ultimate configuration



### **Johnstown Standard Street Section**



### **Narrowed Street Section to Reduce Impacts**



# **Option 1 – Alignment Centered at Intersection**



#### Pros:

- 1. Keeps Alignment in about same location
- 2. Hold Towns Design Standards
- 3. Less Impact to South West Property

#### Cons

- 1. Buys ROW from West and East Side
- 2. More ROW from South East Corner
- 3. Only 20 Feet from house in North East corner

## **Option 2 – Shifted West**



#### Pros:

- 1. Alignment moves to the west
- 2. Hold Towns Design Standards
- 3. Lest impacts to east properties
- 4. 53 feet from House in North East Quadrant (about 33 feet farther away)

#### Cons:

- 1. Buys ROW from West and East
- 2. More ROW from West corners
- 46 feet clearance from house in North west (about 29 feet Closer)

### **Option 3 – Shifted East**



#### Pros:

- 1. Alignment moves to the East with less impacts to the