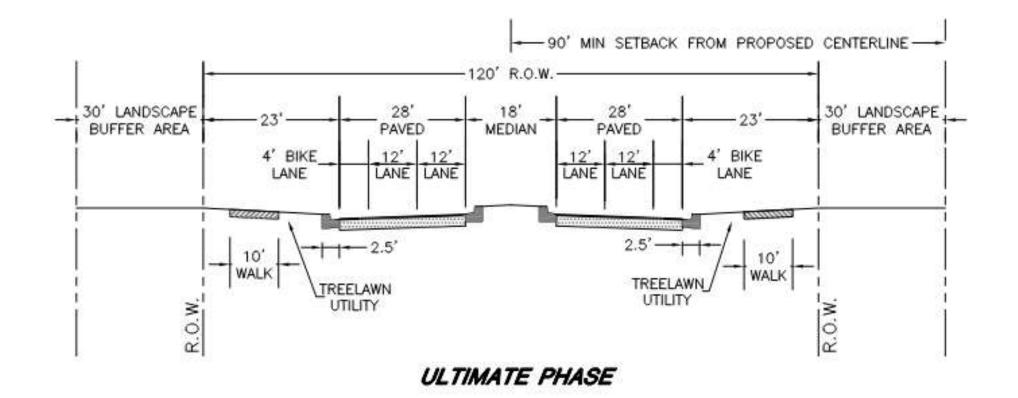

# State Highway 60 & CR13/Colorado Boulevard Ultimate Intersection

Work Session May 1, 2023







### **Consultant Presenters**

Johnny Olson, PE JWO – Project Principal John Sabo, PE

Benesch – Senior Project Manager

Matt Salek, PE Benesch – Project Manager

### Johnstown Staff

### Matt LeCerf

Town Manager



## **Ultimate Design Overview**

- New traffic signal at SH 60 and CR13/Colorado Boulevard
- Johnstown knew the CR13/Colorado Boulevard would need expansion
- Options for CR13/Colorado Boulevard with lane configuration so future development would know the needs
- Interim design to add left turns on CR13/Colorado Boulevard and new signal in ultimate configuration



### **Johnstown Standard Street Section**



### **Narrowed Street Section to Reduce Impacts**



# **Option 1 – Alignment Centered at Intersection**



#### Pros:

- 1. Keeps Alignment in about same location
- 2. Hold Towns Design Standards
- 3. Less Impact to South West Property

#### Cons

- 1. Buys ROW from West and East Side
- 2. More ROW from South East Corner
- 3. Only 20 Feet from house in North East corner

## **Option 2 – Shifted West**



#### Pros:

- 1. Alignment moves to the west
- 2. Hold Towns Design Standards
- 3. Lest impacts to east properties
- 4. 53 feet from House in North East Quadrant (about 33 feet farther away)

#### Cons:

- 1. Buys ROW from West and East
- 2. More ROW from West corners
- 46 feet clearance from house in North west (about 29 feet Closer)

### **Option 3 – Shifted East**



#### Pros:

- 1.