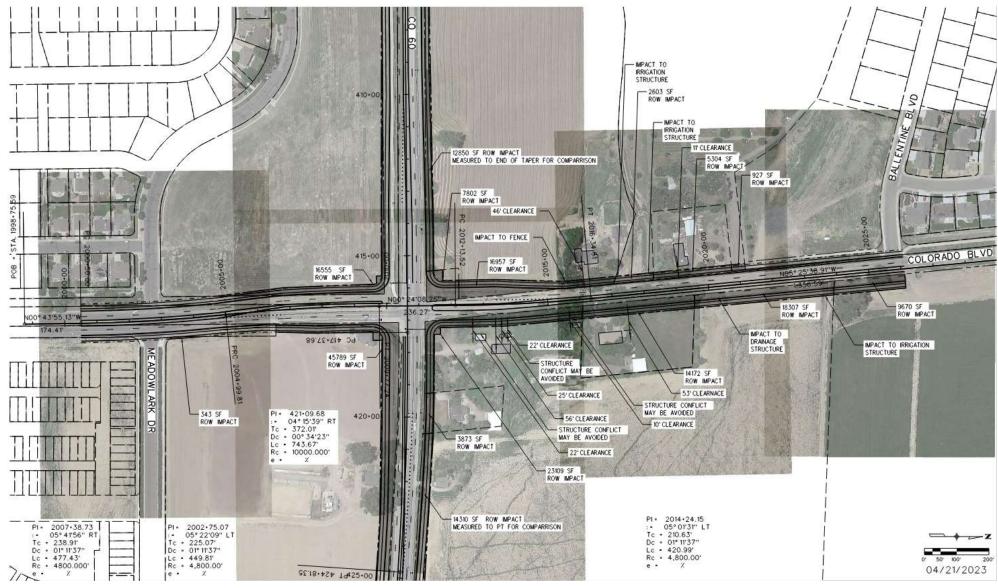

## **Option 2 – Shifted West**

#### Pros:

- 1. Alignment moves to the west
- 2. Hold Towns Design Standards
- 3. Lest impacts to east properties
- 4. 53 feet from House in North East Quadrant (about 33 feet farther away)

#### Cons:

- 1. Buys ROW from West and East
- 2. More ROW from West corners
- 46 feet clearance from house in North west (about 29 feet Closer)