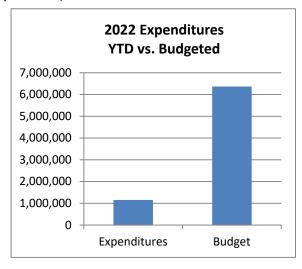

# Town of Johnstown, Colorado Statement of Revenues, Expenditures, and Changes in Fund Balances - Street and Alley Fund Period Ending March 31, 2022 Unaudited

| Street and Alley Fund               | 2022<br>Actuals<br>March | 2022<br>Adopted<br>Budget | %<br>Complete |
|-------------------------------------|--------------------------|---------------------------|---------------|
| Street and Alley Fund               | Maich                    | Buuget                    | Complete      |
| Beginning Fund Balance*             | 14,843,709               | 14,843,709                |               |
| Revenues:                           |                          |                           |               |
| Taxes & Fees                        | 635,981                  | 3,191,400                 | 19.9%         |
| Intergovernmental                   | -                        | 707,667                   | 0.0%          |
| Charges for Services                | 235,042                  | 881,000                   | 26.7%         |
| Capital Investment Fees             | 962,252                  | 420,550                   | 228.8%        |
| Earnings on Investment              | 946                      | 2,000                     | 47.3%         |
| Miscellaneous Revenues              | -                        |                           | 0.0%          |
| Total Operating Revenues            | 1,834,222                | 5,202,617                 | 35.3%         |
| Expenditures:                       |                          |                           |               |
| Operations & Maintenance            | 351,043                  | 3,599,400                 | 9.8%          |
| Capital                             | 801,137                  | 2,769,000                 | 28.9%         |
| Total Expenditures                  | 1,152,179                | 6,368,400                 | 18.1%         |
| Excess (Deficiency) of Revenues and |                          |                           |               |
| Other Sources over Expenditures     | 682,043                  | (1,165,783)               |               |
|                                     |                          |                           |               |
| Ending Fund Balance*                | 15,525,752               | 13,677,926                |               |