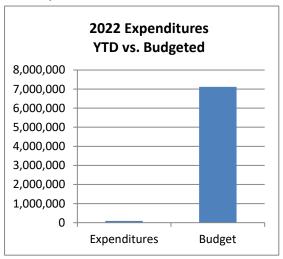

# Town of Johnstown, Colorado Statement of Revenues, Expenditures, and Changes in Fund Balances - Capital Projects Fund Period Ending March 31, 2022 Unaudited

| Capital Projects Fund                                               | 2022<br>Actuals<br>March | 2022<br>Adopted<br>Budget | %<br>Complete |
|---------------------------------------------------------------------|--------------------------|---------------------------|---------------|
| Beginning Fund Balance*                                             | 14,413,606               | 14,413,606                |               |
| Revenues: Taxes and Fees Miscellaneous Revenue                      | 279,927                  | 240,000                   | 116.6%        |
| Interest<br>Transfers In                                            | 1,255<br>                | 4,500<br>(60,000)         | 27.9%<br>0.0% |
| Total Operating Revenues                                            | 281,182                  | 184,500                   | 152.4%        |
| Expenditures: Capital Outlay Transfers Out                          | 95,704<br>-              | 7,111,500<br>-            | 0.0%<br>0.0%  |
| Total Expenditures                                                  | 95,704                   | 7,111,500                 | 1.3%          |
| Excess (Deficiency) of Revenues and Other Sources over Expenditures | 185,478                  | (6,927,000)               |               |
| Ending Fund Balance*                                                | 14,599,084               | 7,486,606                 |               |