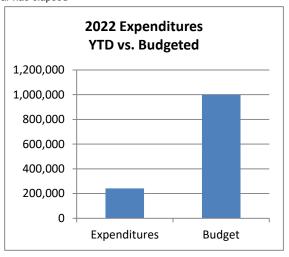

# Town of Johnstown, Colorado Statement of Revenues, Expenditures, and Changes in Fund Balances - Capital Projects Fund Period Ending March 31, 2022 Unaudited

| Capital Projects Fund                                               | 2022<br>Actuals<br>March | 2022<br>Adopted<br>Budget | %<br>Complete |
|---------------------------------------------------------------------|--------------------------|---------------------------|---------------|
| Beginning Fund Balance*                                             | 14,413,606               | 14,413,606                |               |
| Revenues: Taxes and Fees Miscellaneous Revenue                      | 279,927                  | 240,000                   | 116.6%        |
| Interest<br>Transfers In                                            | 1,255<br>                | 4,500<br>(60,000)         | 27.9%<br>0.0% |
| Total Operating Revenues                                            | 281,182                  | 184,500                   | 152.4%        |
| Expenditures: Capital Outlay Transfers Out                          | 95,704<br>-              | 7,111,500<br>-            | 0.0%<br>0.0%  |
| Total Expenditures                                                  | 95,704                   | 7,111,500                 | 1.3%          |
| Excess (Deficiency) of Revenues and Other Sources over Expenditures | 185,478                  | (6,927,000)               |               |
| Ending Fund Balance*                                                | 14,599,084               | 7,486,606                 |               |