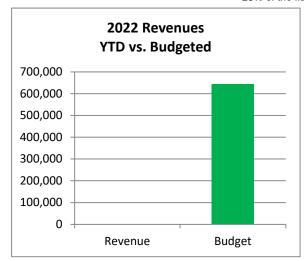

# Town of Johnstown, Colorado Statement of Revenues, Expenditures, and Changes in Fund Balances - Tax Allocation Fund Period Ending March 31, 2022 Unaudited

| Tax Allocation Fund                                                 | 2022<br>Actuals<br>March | 2022<br>Adopted<br>Budget | %<br>Complete |
|---------------------------------------------------------------------|--------------------------|---------------------------|---------------|
| Beginning Fund Balance*                                             | 95,951                   | 95,951                    |               |
| Revenues: Taxes & Fees Earnings on Investment                       | -<br>-                   | 645,000<br>50             | 0.0%<br>0.0%  |
| Total Operating Revenues                                            | -                        | 645,050                   | 0.0%          |
| Expenditures: Miscellaneous                                         | -                        | 645,050                   | 0.0%          |
| Total Expenditures                                                  | -                        | 645,050                   | 0.0%          |
| Excess (Deficiency) of Revenues and Other Sources over Expenditures | -                        | -                         |               |
| Ending Fund Balance*                                                | 95,951                   | 95,951                    |               |