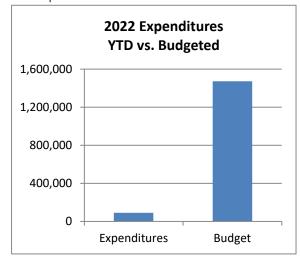

### Town of Johnstown, Colorado Statement of Revenues, Expenditures, and Changes in Fund Balances - General Fund Period Ending March 31, 2022 Unaudited

| 2022<br>Actuals<br>March | 2022<br>Adopted<br>Budget                                                                                                                                                                       | %<br>Complete                                                                                                                                   |
|--------------------------|-------------------------------------------------------------------------------------------------------------------------------------------------------------------------------------------------|-------------------------------------------------------------------------------------------------------------------------------------------------|
| 68,782,344               | 68,782,344                                                                                                                                                                                      |                                                                                                                                                 |
|                          |                                                                                                                                                                                                 |                                                                                                                                                 |
|                          |                                                                                                                                                                                                 | 29.9%                                                                                                                                           |
|                          |                                                                                                                                                                                                 | 160.8%                                                                                                                                          |
|                          |                                                                                                                                                                                                 | 29.4%                                                                                                                                           |
|                          |                                                                                                                                                                                                 | 74.2%                                                                                                                                           |
| •                        | •                                                                                                                                                                                               | 7.8%                                                                                                                                            |
| 137,733                  | 253,000                                                                                                                                                                                         | 54.4%                                                                                                                                           |
|                          | <u>-</u>                                                                                                                                                                                        |                                                                                                                                                 |
| 6,975,877                | 18,061,366                                                                                                                                                                                      | 38.6%                                                                                                                                           |
|                          |                                                                                                                                                                                                 |                                                                                                                                                 |
| 222.050                  | 022 500                                                                                                                                                                                         | 25.0%                                                                                                                                           |
|                          | •                                                                                                                                                                                               | 25.0%<br>8.1%                                                                                                                                   |
| •                        |                                                                                                                                                                                                 | 15.8%                                                                                                                                           |
| ,                        | •                                                                                                                                                                                               | 27.6%                                                                                                                                           |
|                          |                                                                                                                                                                                                 | 13.4%                                                                                                                                           |
|                          | •                                                                                                                                                                                               | 11.6%                                                                                                                                           |
| •                        | •                                                                                                                                                                                               | 18.6%                                                                                                                                           |
|                          |                                                                                                                                                                                                 | 19.6%                                                                                                                                           |
| •                        |                                                                                                                                                                                                 | 11.2%                                                                                                                                           |
| ,                        |                                                                                                                                                                                                 | 16.1%                                                                                                                                           |
| 284,448                  | 42,837,000                                                                                                                                                                                      | 0.7%                                                                                                                                            |
|                          |                                                                                                                                                                                                 |                                                                                                                                                 |
| 2,123,704                | 53,605,661                                                                                                                                                                                      | 4.0%                                                                                                                                            |
| A 852 173                | (35 544 295)                                                                                                                                                                                    |                                                                                                                                                 |
| 4,032,173                | (33,344,233)                                                                                                                                                                                    |                                                                                                                                                 |
|                          |                                                                                                                                                                                                 |                                                                                                                                                 |
| 73,634,517               | 33,238,049                                                                                                                                                                                      |                                                                                                                                                 |
|                          | Actuals March  68,782,344  4,908,718 1,859,633 47,138 18,559 4,096 137,733  6,975,877  232,850 132,799 80,795 115,282 102,003 34,728 50,603 957,724 85,295 47,177 284,448  2,123,704  4,852,173 | Actuals March Budget  68,782,344 68,782,344  4,908,718 16,413,716 1,859,633 1,156,650 47,138 160,500 18,559 25,000 4,096 52,500 137,733 253,000 |

25% of the fiscal year has elapsed