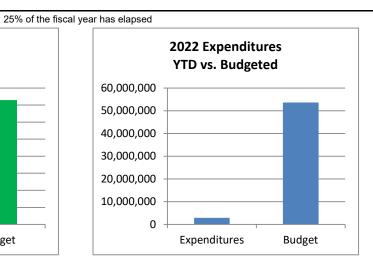

## Town of Johnstown, Colorado Statement of Revenues, Expenditures, and Changes in Fund Balances - Sewer Fund Period Ending March 31, 2022 Unaudited

| Sewer Fund                                                                   | 2022<br>Actuals<br>March                 | 2022<br>Adopted<br>Budget                                  | %<br>Complete                           |
|------------------------------------------------------------------------------|------------------------------------------|------------------------------------------------------------|-----------------------------------------|
| Beginning Cash Balance*                                                      | 5,341,829                                | 5,341,829                                                  |                                         |
| Revenues: Charges for Services                                               | 723,607                                  | 2,984,000                                                  | 24.2%                                   |
| Total Operating Revenues                                                     | 723,607                                  | 2,984,000                                                  | 24.2%                                   |
| Expenses: Administration Operations Capital Outlay Depreciation Debt Service | 33,283<br>283,471<br>2,505,512<br>57,279 | 244,050<br>1,991,800<br>49,189,000<br>245,000<br>1,953,150 | 13.6%<br>14.2%<br>5.1%<br>23.4%<br>0.0% |
| Total Operating Expenses                                                     | 2,879,545                                | 53,623,000                                                 | 5.4%                                    |
| Operating Income (Loss)                                                      | (2,155,938)                              | (50,639,000)                                               |                                         |
| Non-Operating Revenues (Expenses)                                            |                                          |                                                            |                                         |
| Capital Improvement Fees Misc. Revenues Interest Expense Debt Proceeds       | 2,179,346<br>11,000<br>5,146             | 2,396,740<br>1,915,000<br>1,200                            | 90.9%<br>0.6%<br>428.8%                 |
| Total Non-Operating Revenues (Expenses)                                      | 2,195,492                                | 4,312,940                                                  | 50.9%                                   |
| Excess (Deficiency) of Revenues and Other Sources over Expenses              | 39,554                                   | (46,326,060)                                               |                                         |
| Ending Cash Balance*                                                         | 5,381,383                                | (40,984,231)                                               |                                         |