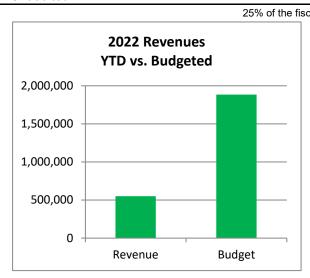

# Town of Johnstown, Colorado Statement of Revenues, Expenditures, and Changes in Fund Balances - Parks and Open Space Fund Period Ending March 31, 2022 Unaudited

| Parks and Open Space Fund                                           | 2022<br>Actuals<br>March | 2022<br>Adopted<br>Budget       | %<br>Complete           |
|---------------------------------------------------------------------|--------------------------|---------------------------------|-------------------------|
| Beginning Fund Balance*                                             | 7,672,201                | 7,672,201                       |                         |
| Revenues: Taxes & Fees Miscellaneous Revenue Transfers In           | 529,006<br>22,198<br>0   | 498,150<br>222,000<br>1,162,000 | 106.2%<br>10.0%<br>0.0% |
| Total Operating Revenues                                            | 551,594                  | 1,884,650                       | 29.3%                   |
| Expenditures: Operations Capital Outlay Transfers Out               | 53,539<br>890,080<br>-   | 1,037,550<br>2,737,000          | 5.2%<br>32.5%           |
| Total Expenditures                                                  | 943,618                  | 3,774,550                       | 25.0%                   |
| Excess (Deficiency) of Revenues and Other Sources over Expenditures | (392,025)                | (1,889,900)                     |                         |
| Ending Fund Balance*                                                | 7,280,176                | 5,782,301                       |                         |