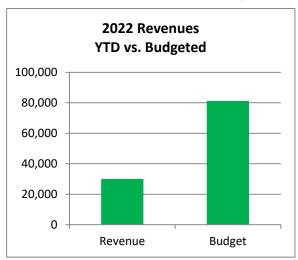

# Town of Johnstown, Colorado Statement of Revenues, Expenditures, and Changes in Fund Balances - Conservation Trust Fund Period Ending March 31, 2022 Unaudited

| Conservation Trust Fund                                             | 2022<br>Actuals<br>March | 2022<br>Adopted<br>Budget | %<br>Complete |
|---------------------------------------------------------------------|--------------------------|---------------------------|---------------|
| Beginning Fund Balance*                                             | 100,051                  | 100,051                   |               |
| Revenues: Intergovernmental Earnings on Investment                  | 30,004                   | 81,100<br>50              | 37.0%<br>0.0% |
| Total Operating Revenues                                            | 30,004                   | 81,150                    | 37.0%         |
| Expenditures: Operations Capital Outlay                             | -<br>36,164              | -<br>145,000              | 24.9%         |
| Total Expenditures                                                  | 36,164                   | 145,000                   | 24.9%         |
| Excess (Deficiency) of Revenues and Other Sources over Expenditures | (6,160)                  | (63,850)                  |               |
| Ending Fund Balance*                                                | 93,891                   | 36,201                    |               |

25% of the fiscal year has elapsed