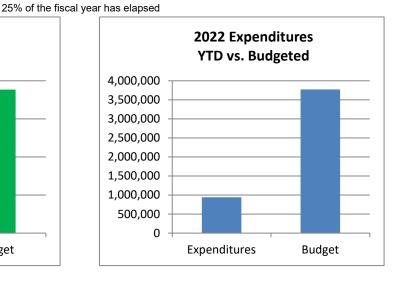

# Town of Johnstown, Colorado Statement of Revenues, Expenditures, and Changes in Fund Balances - Parks and Open Space Fund Period Ending March 31, 2022 Unaudited

| Parks and Open Space Fund                                           | 2022<br>Actuals<br>March | 2022<br>Adopted<br>Budget       | %<br>Complete           |
|---------------------------------------------------------------------|--------------------------|---------------------------------|-------------------------|
| Beginning Fund Balance*                                             | 7,672,201                | 7,672,201                       |                         |
| Revenues: Taxes & Fees Miscellaneous Revenue Transfers In           | 529,006<br>22,198<br>0   | 498,150<br>222,000<br>1,162,000 | 106.2%<br>10.0%<br>0.0% |
| Total Operating Revenues                                            | 551,594                  | 1,884,650                       | 29.3%                   |
| Expenditures: Operations Capital Outlay Transfers Out               | 53,539<br>890,080<br>-   | 1,037,550<br>2,737,000          | 5.2%<br>32.5%           |
| Total Expenditures                                                  | 943,618                  | 3,774,550                       | 25.0%                   |
| Excess (Deficiency) of Revenues and Other Sources over Expenditures | (392,025)                | (1,889,900)                     |                         |
| Ending Fund Balance*                                                | 7,280,176                | 5,782,301                       |                         |