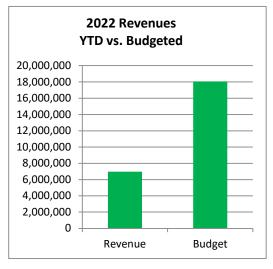

### Town of Johnstown, Colorado Statement of Revenues, Expenditures, and Changes in Fund Balances - General Fund Period Ending March 31, 2022 Unaudited

| 2022<br>Actuals<br>March | 2022<br>Adopted<br>Budget                                                                                                                                                                       | %<br>Complete                                                                                                                                   |
|--------------------------|-------------------------------------------------------------------------------------------------------------------------------------------------------------------------------------------------|-------------------------------------------------------------------------------------------------------------------------------------------------|
| 68,782,344               | 68,782,344                                                                                                                                                                                      |                                                                                                                                                 |
|                          |                                                                                                                                                                                                 |                                                                                                                                                 |
|                          |                                                                                                                                                                                                 | 29.9%                                                                                                                                           |
|                          |                                                                                                                                                                                                 | 160.8%                                                                                                                                          |
|                          |                                                                                                                                                                                                 | 29.4%                                                                                                                                           |
|                          |                                                                                                                                                                                                 | 74.2%                                                                                                                                           |
| •                        | •                                                                                                                                                                                               | 7.8%                                                                                                                                            |
| 137,733                  | 253,000                                                                                                                                                                                         | 54.4%                                                                                                                                           |
|                          | <u>-</u>                                                                                                                                                                                        |                                                                                                                                                 |
| 6,975,877                | 18,061,366                                                                                                                                                                                      | 38.6%                                                                                                                                           |
|                          |                                                                                                                                                                                                 |                                                                                                                                                 |
| 222.050                  | 022 500                                                                                                                                                                                         | 25.0%                                                                                                                                           |
|                          | •                                                                                                                                                                                               | 25.0%<br>8.1%                                                                                                                                   |
| •                        |                                                                                                                                                                                                 | 15.8%                                                                                                                                           |
| ,                        | •                                                                                                                                                                                               | 27.6%                                                                                                                                           |
|                          |                                                                                                                                                                                                 | 13.4%                                                                                                                                           |
|                          | •                                                                                                                                                                                               | 11.6%                                                                                                                                           |
| •                        | •                                                                                                                                                                                               | 18.6%                                                                                                                                           |
|                          |                                                                                                                                                                                                 | 19.6%                                                                                                                                           |
| •                        |                                                                                                                                                                                                 | 11.2%                                                                                                                                           |
| ,                        |                                                                                                                                                                                                 | 16.1%                                                                                                                                           |
| 284,448                  | 42,837,000                                                                                                                                                                                      | 0.7%                                                                                                                                            |
|                          |                                                                                                                                                                                                 |                                                                                                                                                 |
| 2,123,704                | 53,605,661                                                                                                                                                                                      | 4.0%                                                                                                                                            |
| A 852 173                | (35 544 295)                                                                                                                                                                                    |                                                                                                                                                 |
| 4,032,173                | (33,344,233)                                                                                                                                                                                    |                                                                                                                                                 |
|                          |                                                                                                                                                                                                 |                                                                                                                                                 |
| 73,634,517               | 33,238,049                                                                                                                                                                                      |                                                                                                                                                 |
|                          | Actuals March  68,782,344  4,908,718 1,859,633 47,138 18,559 4,096 137,733  6,975,877  232,850 132,799 80,795 115,282 102,003 34,728 50,603 957,724 85,295 47,177 284,448  2,123,704  4,852,173 | Actuals March Budget  68,782,344 68,782,344  4,908,718 16,413,716 1,859,633 1,156,650 47,138 160,500 18,559 25,000 4,096 52,500 137,733 253,000 |

25% of the fiscal year has elapsed