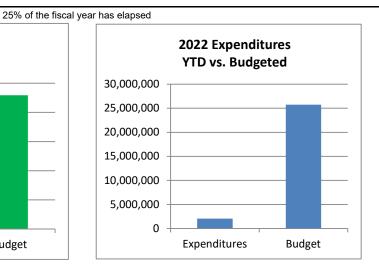

### Town of Johnstown, Colorado Statement of Revenues, Expenditures, and Changes in Fund Balances - General Fund Period Ending March 31, 2022 Unaudited

| 2022<br>Actuals<br>March | 2022<br>Adopted<br>Budget                                                                                                                                                                       | %<br>Complete                                                                                                                                   |
|--------------------------|-------------------------------------------------------------------------------------------------------------------------------------------------------------------------------------------------|-------------------------------------------------------------------------------------------------------------------------------------------------|
| 68,782,344               | 68,782,344                                                                                                                                                                                      |                                                                                                                                                 |
|                          |                                                                                                                                                                                                 |                                                                                                                                                 |
|                          |                                                                                                                                                                                                 | 29.9%                                                                                                                                           |
|                          |                                                                                                                                                                                                 | 160.8%                                                                                                                                          |
|                          |                                                                                                                                                                                                 | 29.4%                                                                                                                                           |
|                          |                                                                                                                                                                                                 | 74.2%                                                                                                                                           |
| •                        | •                                                                                                                                                                                               | 7.8%                                                                                                                                            |
| 137,733                  | 253,000                                                                                                                                                                                         | 54.4%                                                                                                                                           |
|                          | <u>-</u>                                                                                                                                                                                        |                                                                                                                                                 |
| 6,975,877                | 18,061,366                                                                                                                                                                                      | 38.6%                                                                                                                                           |
|                          |                                                                                                                                                                                                 |                                                                                                                                                 |
| 222.050                  | 022 500                                                                                                                                                                                         | 25.0%                                                                                                                                           |
|                          | •                                                                                                                                                                                               | 25.0%<br>8.1%                                                                                                                                   |
| •                        |                                                                                                                                                                                                 | 15.8%                                                                                                                                           |
| ,                        | •                                                                                                                                                                                               | 27.6%                                                                                                                                           |
|                          |                                                                                                                                                                                                 | 13.4%                                                                                                                                           |
|                          | •                                                                                                                                                                                               | 11.6%                                                                                                                                           |
| •                        | •                                                                                                                                                                                               | 18.6%                                                                                                                                           |
|                          |                                                                                                                                                                                                 | 19.6%                                                                                                                                           |
| •                        |                                                                                                                                                                                                 | 11.2%                                                                                                                                           |
| ,                        |                                                                                                                                                                                                 | 16.1%                                                                                                                                           |
| 284,448                  | 42,837,000                                                                                                                                                                                      | 0.7%                                                                                                                                            |
|                          |                                                                                                                                                                                                 |                                                                                                                                                 |
| 2,123,704                | 53,605,661                                                                                                                                                                                      | 4.0%                                                                                                                                            |
| A 852 173                | (35 544 295)                                                                                                                                                                                    |                                                                                                                                                 |
| 4,032,173                | (33,344,233)                                                                                                                                                                                    |                                                                                                                                                 |
|                          |                                                                                                                                                                                                 |                                                                                                                                                 |
| 73,634,517               | 33,238,049                                                                                                                                                                                      |                                                                                                                                                 |
|                          | Actuals March  68,782,344  4,908,718 1,859,633 47,138 18,559 4,096 137,733  6,975,877  232,850 132,799 80,795 115,282 102,003 34,728 50,603 957,724 85,295 47,177 284,448  2,123,704  4,852,173 | Actuals March Budget  68,782,344 68,782,344  4,908,718 16,413,716 1,859,633 1,156,650 47,138 160,500 18,559 25,000 4,096 52,500 137,733 253,000 |