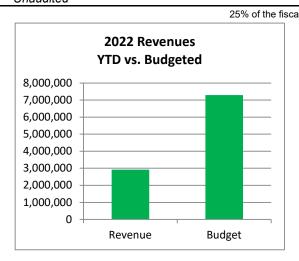

# Town of Johnstown, Colorado Statement of Revenues, Expenditures, and Changes in Fund Balances - Parks and Open Space Fund Period Ending March 31, 2022 Unaudited

| Parks and Open Space Fund                                           | 2022<br>Actuals<br>March | 2022<br>Adopted<br>Budget       | %<br>Complete           |
|---------------------------------------------------------------------|--------------------------|---------------------------------|-------------------------|
| Beginning Fund Balance*                                             | 7,672,201                | 7,672,201                       |                         |
| Revenues: Taxes & Fees Miscellaneous Revenue Transfers In           | 529,006<br>22,198<br>0   | 498,150<br>222,000<br>1,162,000 | 106.2%<br>10.0%<br>0.0% |
| Total Operating Revenues                                            | 551,594                  | 1,884,650                       | 29.3%                   |
| Expenditures: Operations Capital Outlay Transfers Out               | 53,539<br>890,080<br>-   | 1,037,550<br>2,737,000          | 5.2%<br>32.5%           |
| Total Expenditures                                                  | 943,618                  | 3,774,550                       | 25.0%                   |
| Excess (Deficiency) of Revenues and Other Sources over Expenditures | (392,025)                | (1,889,900)                     |                         |
| Ending Fund Balance*                                                | 7,280,176                | 5,782,301                       |                         |