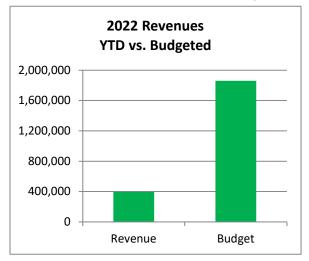

### \* - Unaudited

2022 Revenues
YTD vs. Budgeted

50,000,000

40,000,000

20,000,000

10,000,000

Revenue

Budget