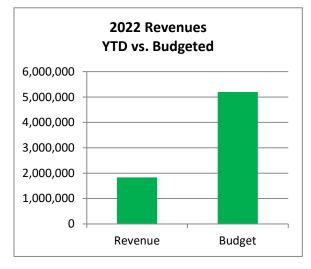

# Town of Johnstown, Colorado Statement of Revenues, Expenditures, and Changes in Fund Balances - Street and Alley Fund Period Ending March 31, 2022 Unaudited

| Street and Alley Fund               | 2022<br>Actuals<br>March | 2022<br>Adopted<br>Budget | %<br>Complete |
|-------------------------------------|--------------------------|---------------------------|---------------|
| Street and Alley Fund               | Maich                    | Buuget                    | Complete      |
| Beginning Fund Balance*             | 14,843,709               | 14,843,709                |               |
| Revenues:                           |                          |                           |               |
| Taxes & Fees                        | 635,981                  | 3,191,400                 | 19.9%         |
| Intergovernmental                   | -                        | 707,667                   | 0.0%          |
| Charges for Services                | 235,042                  | 881,000                   | 26.7%         |
| Capital Investment Fees             | 962,252                  | 420,550                   | 228.8%        |
| Earnings on Investment              | 946                      | 2,000                     | 47.3%         |
| Miscellaneous Revenues              | -                        |                           | 0.0%          |
| Total Operating Revenues            | 1,834,222                | 5,202,617                 | 35.3%         |
| Expenditures:                       |                          |                           |               |
| Operations & Maintenance            | 351,043                  | 3,599,400                 | 9.8%          |
| Capital                             | 801,137                  | 2,769,000                 | 28.9%         |
| Total Expenditures                  | 1,152,179                | 6,368,400                 | 18.1%         |
| Excess (Deficiency) of Revenues and |                          |                           |               |
| Other Sources over Expenditures     | 682,043                  | (1,165,783)               |               |
|                                     |                          |                           |               |
| Ending Fund Balance*                | 15,525,752               | 13,677,926                |               |