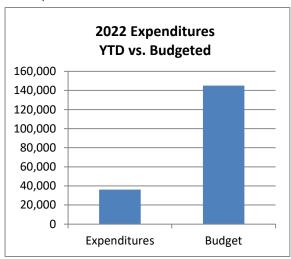

# Town of Johnstown, Colorado Statement of Revenues, Expenditures, and Changes in Fund Balances - Conservation Trust Fund Period Ending March 31, 2022 Unaudited

| Conservation Trust Fund                                             | 2022<br>Actuals<br>March | 2022<br>Adopted<br>Budget | %<br>Complete |
|---------------------------------------------------------------------|--------------------------|---------------------------|---------------|
| Beginning Fund Balance*                                             | 100,051                  | 100,051                   |               |
| Revenues: Intergovernmental Earnings on Investment                  | 30,004                   | 81,100<br>50              | 37.0%<br>0.0% |
| Total Operating Revenues                                            | 30,004                   | 81,150                    | 37.0%         |
| Expenditures: Operations Capital Outlay                             | -<br>36,164              | -<br>145,000              | 24.9%         |
| Total Expenditures                                                  | 36,164                   | 145,000                   | 24.9%         |
| Excess (Deficiency) of Revenues and Other Sources over Expenditures | (6,160)                  | (63,850)                  |               |
| Ending Fund Balance*                                                | 93,891                   | 36,201                    |               |

25% of the fiscal year has elapsed