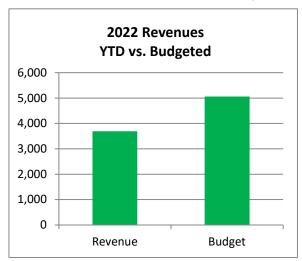

# Town of Johnstown, Colorado Statement of Revenues, Expenditures, and Changes in Fund Balances - Capital Projects Fund Period Ending March 31, 2022 Unaudited

| Capital Projects Fund                                               | 2022<br>Actuals<br>March | 2022<br>Adopted<br>Budget | %<br>Complete |
|---------------------------------------------------------------------|--------------------------|---------------------------|---------------|
| Beginning Fund Balance*                                             | 14,413,606               | 14,413,606                |               |
| Revenues: Taxes and Fees Miscellaneous Revenue                      | 279,927                  | 240,000                   | 116.6%        |
| Interest<br>Transfers In                                            | 1,255<br>                | 4,500<br>(60,000)         | 27.9%<br>0.0% |
| Total Operating Revenues                                            | 281,182                  | 184,500                   | 152.4%        |
| Expenditures: Capital Outlay Transfers Out                          | 95,704<br>-              | 7,111,500<br>-            | 0.0%<br>0.0%  |
| Total Expenditures                                                  | 95,704                   | 7,111,500                 | 1.3%          |
| Excess (Deficiency) of Revenues and Other Sources over Expenditures | 185,478                  | (6,927,000)               |               |
| Ending Fund Balance*                                                | 14,599,084               | 7,486,606                 |               |