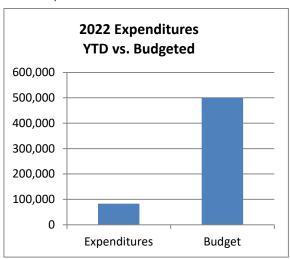

# Town of Johnstown, Colorado Statement of Revenues, Expenditures, and Changes in Fund Balances - Recreation Center Fund Period Ending March 31, 2022 Unaudited

|                                                                     | 2022<br>Actuals | 2022<br>Adopted | %        |
|---------------------------------------------------------------------|-----------------|-----------------|----------|
| Recreation Center Fund                                              | March           | Budget          | Complete |
| Beginning Fund Balance*                                             | 922,738         | 922,738         |          |
| Revenues: Transfers In                                              | -               | -               |          |
| Earnings on Investment                                              | -               | -               |          |
| Total Operating Revenues                                            | -               | -               |          |
| Expenditures: Operations & Maintenance Capital Outlay               | 83,333<br>-     | 500,000         | 0.0%     |
| Total Expenditures                                                  | 83,333          | 500,000         | 16.7%    |
| Excess (Deficiency) of Revenues and Other Sources over Expenditures | (83,333)        | (500,000)       |          |
| Ending Fund Balance*                                                | 839,405         | 422,738         |          |