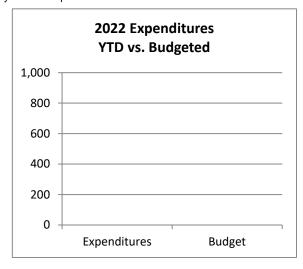

# Town of Johnstown, Colorado Statement of Revenues, Expenditures, and Changes in Fund Balances - Conservation Trust Fund Period Ending March 31, 2022 Unaudited

| Conservation Trust Fund                                             | 2022<br>Actuals<br>March | 2022<br>Adopted<br>Budget | %<br>Complete |
|---------------------------------------------------------------------|--------------------------|---------------------------|---------------|
| Beginning Fund Balance*                                             | 100,051                  | 100,051                   |               |
| Revenues: Intergovernmental Earnings on Investment                  | 30,004                   | 81,100<br>50              | 37.0%<br>0.0% |
| Total Operating Revenues                                            | 30,004                   | 81,150                    | 37.0%         |
| Expenditures: Operations Capital Outlay                             | -<br>36,164              | -<br>145,000              | 24.9%         |
| Total Expenditures                                                  | 36,164                   | 145,000                   | 24.9%         |
| Excess (Deficiency) of Revenues and Other Sources over Expenditures | (6,160)                  | (63,850)                  |               |
| Ending Fund Balance*                                                | 93,891                   | 36,201                    |               |