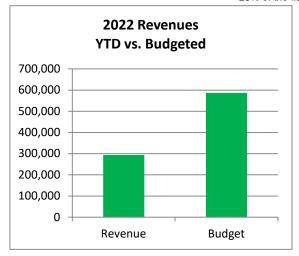

# Town of Johnstown, Colorado Statement of Revenues, Expenditures, and Changes in Fund Balances - Capital Projects Fund Period Ending March 31, 2022 Unaudited

| Capital Projects Fund                                               | 2022<br>Actuals<br>March | 2022<br>Adopted<br>Budget | %<br>Complete |
|---------------------------------------------------------------------|--------------------------|---------------------------|---------------|
| Beginning Fund Balance*                                             | 14,413,606               | 14,413,606                |               |
| Revenues: Taxes and Fees Miscellaneous Revenue                      | 279,927                  | 240,000                   | 116.6%        |
| Interest<br>Transfers In                                            | 1,255<br>                | 4,500<br>(60,000)         | 27.9%<br>0.0% |
| Total Operating Revenues                                            | 281,182                  | 184,500                   | 152.4%        |
| Expenditures: Capital Outlay Transfers Out                          | 95,704<br>-              | 7,111,500<br>-            | 0.0%<br>0.0%  |
| Total Expenditures                                                  | 95,704                   | 7,111,500                 | 1.3%          |
| Excess (Deficiency) of Revenues and Other Sources over Expenditures | 185,478                  | (6,927,000)               |               |
| Ending Fund Balance*                                                | 14,599,084               | 7,486,606                 |               |