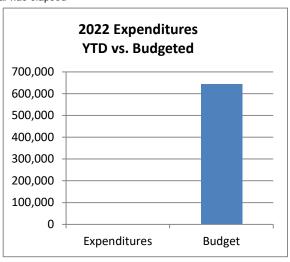

# Town of Johnstown, Colorado Statement of Revenues, Expenditures, and Changes in Fund Balances - Tax Allocation Fund Period Ending March 31, 2022 Unaudited

| Tax Allocation Fund                                                 | 2022<br>Actuals<br>March | 2022<br>Adopted<br>Budget | %<br>Complete |
|---------------------------------------------------------------------|--------------------------|---------------------------|---------------|
| Beginning Fund Balance*                                             | 95,951                   | 95,951                    |               |
| Revenues: Taxes & Fees Earnings on Investment                       | -<br>-                   | 645,000<br>50             | 0.0%<br>0.0%  |
| Total Operating Revenues                                            | -                        | 645,050                   | 0.0%          |
| Expenditures: Miscellaneous                                         | -                        | 645,050                   | 0.0%          |
| Total Expenditures                                                  | -                        | 645,050                   | 0.0%          |
| Excess (Deficiency) of Revenues and Other Sources over Expenditures | -                        | -                         |               |
| Ending Fund Balance*                                                | 95,951                   | 95,951                    |               |