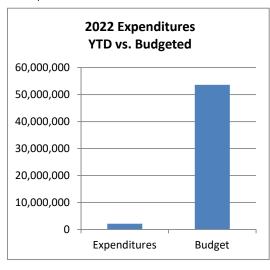

### Town of Johnstown, Colorado Statement of Revenues, Expenditures, and Changes in Fund Balances - General Fund Period Ending March 31, 2022 Unaudited

| 2022<br>Actuals<br>March | 2022<br>Adopted<br>Budget                                                                                                                                                                       | %<br>Complete                                                                                                                                   |
|--------------------------|-------------------------------------------------------------------------------------------------------------------------------------------------------------------------------------------------|-------------------------------------------------------------------------------------------------------------------------------------------------|
| 68,782,344               | 68,782,344                                                                                                                                                                                      |                                                                                                                                                 |
|                          |                                                                                                                                                                                                 |                                                                                                                                                 |
|                          |                                                                                                                                                                                                 | 29.9%                                                                                                                                           |
|                          |                                                                                                                                                                                                 | 160.8%                                                                                                                                          |
|                          |                                                                                                                                                                                                 | 29.4%                                                                                                                                           |
|                          |                                                                                                                                                                                                 | 74.2%                                                                                                                                           |
| •                        | •                                                                                                                                                                                               | 7.8%                                                                                                                                            |
| 137,733                  | 253,000                                                                                                                                                                                         | 54.4%                                                                                                                                           |
|                          | <u>-</u>                                                                                                                                                                                        |                                                                                                                                                 |
| 6,975,877                | 18,061,366                                                                                                                                                                                      | 38.6%                                                                                                                                           |
|                          |                                                                                                                                                                                                 |                                                                                                                                                 |
| 222.050                  | 022 500                                                                                                                                                                                         | 25.0%                                                                                                                                           |
|                          | •                                                                                                                                                                                               | 25.0%<br>8.1%                                                                                                                                   |
| •                        |                                                                                                                                                                                                 | 15.8%                                                                                                                                           |
| ,                        | •                                                                                                                                                                                               | 27.6%                                                                                                                                           |
|                          |                                                                                                                                                                                                 | 13.4%                                                                                                                                           |
|                          | •                                                                                                                                                                                               | 11.6%                                                                                                                                           |
| •                        | •                                                                                                                                                                                               | 18.6%                                                                                                                                           |
|                          |                                                                                                                                                                                                 | 19.6%                                                                                                                                           |
| •                        |                                                                                                                                                                                                 | 11.2%                                                                                                                                           |
| ,                        |                                                                                                                                                                                                 | 16.1%                                                                                                                                           |
| 284,448                  | 42,837,000                                                                                                                                                                                      | 0.7%                                                                                                                                            |
|                          |                                                                                                                                                                                                 |                                                                                                                                                 |
| 2,123,704                | 53,605,661                                                                                                                                                                                      | 4.0%                                                                                                                                            |
| A 852 173                | (35 544 295)                                                                                                                                                                                    |                                                                                                                                                 |
| 4,032,173                | (33,344,233)                                                                                                                                                                                    |                                                                                                                                                 |
|                          |                                                                                                                                                                                                 |                                                                                                                                                 |
| 73,634,517               | 33,238,049                                                                                                                                                                                      |                                                                                                                                                 |
|                          | Actuals March  68,782,344  4,908,718 1,859,633 47,138 18,559 4,096 137,733  6,975,877  232,850 132,799 80,795 115,282 102,003 34,728 50,603 957,724 85,295 47,177 284,448  2,123,704  4,852,173 | Actuals March Budget  68,782,344 68,782,344  4,908,718 16,413,716 1,859,633 1,156,650 47,138 160,500 18,559 25,000 4,096 52,500 137,733 253,000 |

25% of the fiscal year has elapsed