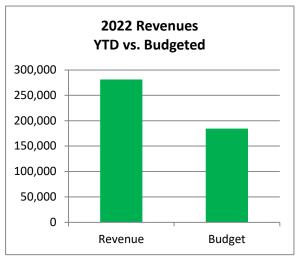

# Town of Johnstown, Colorado Statement of Revenues, Expenditures, and Changes in Fund Balances - Capital Projects Fund Period Ending March 31, 2022 Unaudited

| Capital Projects Fund                                               | 2022<br>Actuals<br>March | 2022<br>Adopted<br>Budget | %<br>Complete |
|---------------------------------------------------------------------|--------------------------|---------------------------|---------------|
| Beginning Fund Balance*                                             | 14,413,606               | 14,413,606                |               |
| Revenues: Taxes and Fees Miscellaneous Revenue                      | 279,927                  | 240,000                   | 116.6%        |
| Interest<br>Transfers In                                            | 1,255<br>                | 4,500<br>(60,000)         | 27.9%<br>0.0% |
| Total Operating Revenues                                            | 281,182                  | 184,500                   | 152.4%        |
| Expenditures: Capital Outlay Transfers Out                          | 95,704<br>-              | 7,111,500<br>-            | 0.0%<br>0.0%  |
| Total Expenditures                                                  | 95,704                   | 7,111,500                 | 1.3%          |
| Excess (Deficiency) of Revenues and Other Sources over Expenditures | 185,478                  | (6,927,000)               |               |
| Ending Fund Balance*                                                | 14,599,084               | 7,486,606                 |               |