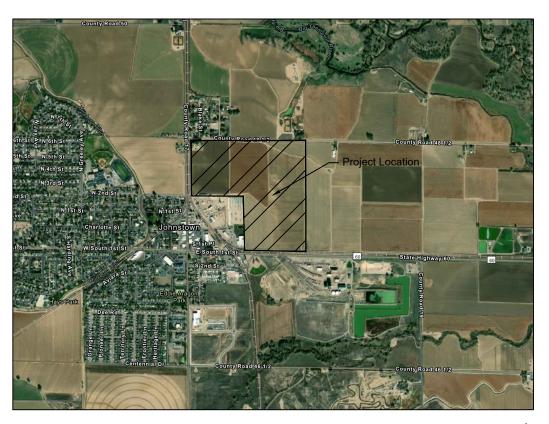

## Vicinity Map

Being a part of the Southwest 1/4 of Section 4, Township 4 North, Range 67 West of the 6th P.M., County of Weld, State of Colorado

NOTICE: According to Colorado law you must commence any legal action based upon any defect in this survey within three years after you first discover such defect. In no event, may any action based upon any defect in this survey be commenced more than ten years from the date of the certification shown hereon.