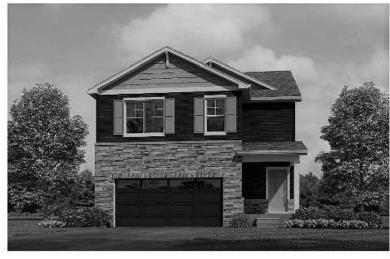

attached/paired homes/75% detached
  - 34.7% lots less than 6,000 SF
  - 29.1% 6,000-7,000 SF
  - 20.3% over 7,000 SF
- Outlots will be designated open space and detention areas (irrigated and maintained by a metro district/HOA)



**REVERE NORTH FILING NO. 1** 



#### DEVELOPMENT PLAN

#### Community Amenities

- 0.5-acre amenity site, which will be a focal point from Veterans Parkway
- Trail network that connects the outlots and pocket park/amenity center for the community
- Single Family Homes (253)
  - 85 lots less than 6,000 SF
  - 99 lots 6,000-7,000 SF
  - 69 lots over 7,000 SF
- Attached Homes (86)
  - 86 lots
  - 10 off-street parking spaces are provided with the paired homes in addition to 2 car garages and full-sized driveways (91 guest spaces)



### Single Family Detached









#### Single Family Attached











#### ANALYSIS & RECOMMENDATION

- Conforms to the Great Plains Village Outline Development Plan (ODP).
- In substantial compliance with the Town's codes, regulations, and requirements
- Promotes the Towns goals of diversity of housing types, walkable mixed-use neighborhoods, and an efficient pattern of development.
- Staff Recommendation for Approval