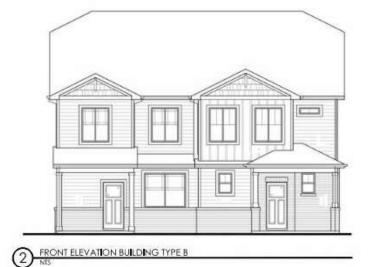

- 34.7% lots less than 6,000 SF
  - 29.1% 6,000-7,000 SF
  - 20.3% over 7,000 SF
- Outlots will be designated open space and detention areas (irrigated and maintained by a metro district/HOA)



**REVERE NORTH FILING NO. 1** 



#### DEVELOPMENT PLAN

#### Community Amenities

- 0.5-acre amenity site, which will be a focal point from Veterans Parkway
- Trail network that connects the outlots and pocket park/amenity center for the community
- Single Family Homes (253)
  - 85 lots less than 6,000 SF
  - 99 lots 6,000-7,000 SF
  - 69 lots over 7,000 SF
- Attached Homes (86)
  - 86 lots
  - 10 off-street parking spaces are provided with the paired homes in addition to 2 car garages and full-sized driveways (91 guest spaces)



### Single Family Detached









#### Single Family Attached











#### ANALYSIS & RECOMMENDATION

- Conforms to the Great Plains Village Outline Development Plan (ODP).
- In substantial compliance with the Town's codes, regulations, and requirements
- Promotes the Towns goals of diversity of housing types, walkable mixed-use neighborhoods, and an efficient pattern of development.
- Staff Recommendation for Approval