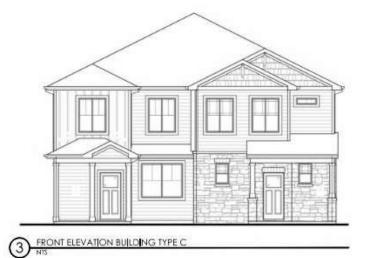

34.7% lots less than 6,000 SF
  - 29.1% 6,000-7,000 SF
  - 20.3% over 7,000 SF
- Outlots will be designated open space and detention areas (irrigated and maintained by a metro district/HOA)



**REVERE NORTH FILING NO. 1** 



#### DEVELOPMENT PLAN

#### Community Amenities

- 0.5-acre amenity site, which will be a focal point from Veterans Parkway
- Trail network that connects the outlots and pocket park/amenity center for the community
- Single Family Homes (253)
  - 85 lots less than 6,000 SF
  - 99 lots 6,000-7,000 SF
  - 69 lots over 7,000 SF
- Attached Homes (86)
  - 86 lots
  - 10 off-street parking spaces are provided with the paired homes in addition to 2 car garages and full-sized driveways (91 guest spaces)



### Single Family Detached









#### Single Family Attached











#### ANALYSIS & RECOMMENDATION

- Conforms to the Great Plains Village Outline Development Plan (ODP).
- In substantial compliance with the Town's codes, regulations, and requirements
- Promotes the Towns goals of diversity of housing types, walkable mixed-use neighborhoods, and an efficient pattern of development.
- Staff Recommendation for Approval