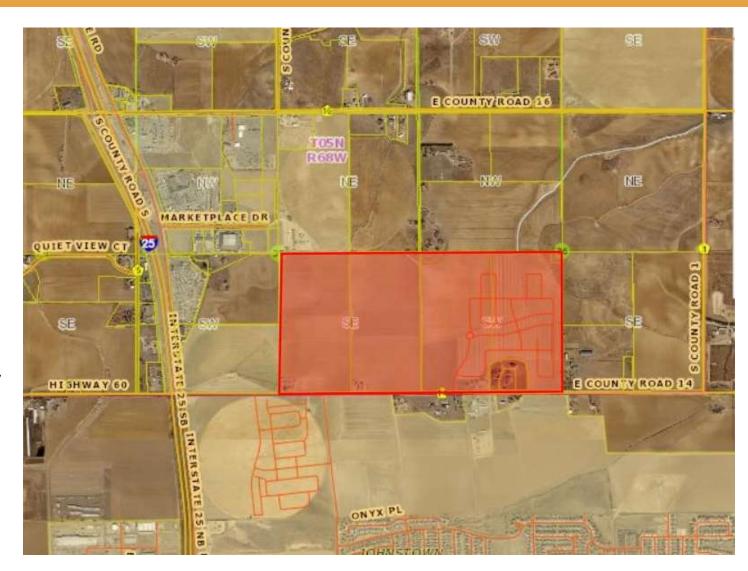

#### LOCATION & BACKGROUND

- Located North of Veteran's Parkway and South County Road 16
- Approx. 309.4 Acres
- 2005-Annexed into the Town of Johnstown in
  - GHB Annexation No. One and GHB Annexation No. Two, under Ordinance 2005-755.
- 2019- Great Plains Village Outline Development Plan (ODP) amended any prior ODP