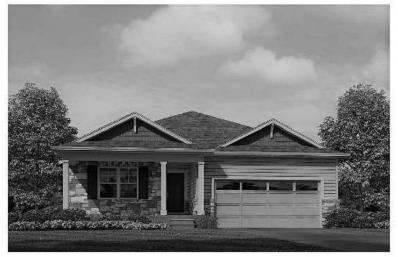

tached/paired homes/75% detached
  - 34.7% lots less than 6,000 SF
  - 29.1% 6,000-7,000 SF
  - 20.3% over 7,000 SF
- Outlots will be designated open space and detention areas (irrigated and maintained by a metro district/HOA)



**REVERE NORTH FILING NO. 1** 



#### DEVELOPMENT PLAN

#### Community Amenities

- 0.5-acre amenity site, which will be a focal point from Veterans Parkway
- Trail network that connects the outlots and pocket park/amenity center for the community
- Single Family Homes (253)
  - 85 lots less than 6,000 SF
  - 99 lots 6,000-7,000 SF
  - 69 lots over 7,000 SF
- Attached Homes (86)
  - 86 lots
  - 10 off-street parking spaces are provided with the paired homes in addition to 2 car garages and full-sized driveways (91 guest spaces)



### Single Family Detached









#### Single Family Attached











#### ANALYSIS & RECOMMENDATION

- Conforms to the Great Plains Village Outline Development Plan (ODP).
- In substantial compliance with the Town's codes, regulations, and requirements
- Promotes the Towns goals of diversity of housing types, walkable mixed-use neighborhoods, and an efficient pattern of development.
- Staff Recommendation for Approval