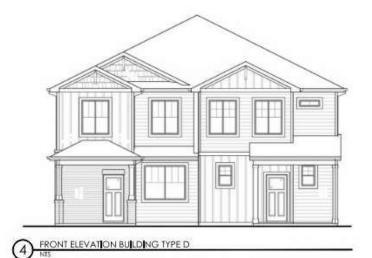

.7% lots less than 6,000 SF
  - 29.1% 6,000-7,000 SF
  - 20.3% over 7,000 SF
- Outlots will be designated open space and detention areas (irrigated and maintained by a metro district/HOA)



**REVERE NORTH FILING NO. 1** 



#### DEVELOPMENT PLAN

#### Community Amenities

- 0.5-acre amenity site, which will be a focal point from Veterans Parkway
- Trail network that connects the outlots and pocket park/amenity center for the community
- Single Family Homes (253)
  - 85 lots less than 6,000 SF
  - 99 lots 6,000-7,000 SF
  - 69 lots over 7,000 SF
- Attached Homes (86)
  - 86 lots
  - 10 off-street parking spaces are provided with the paired homes in addition to 2 car garages and full-sized driveways (91 guest spaces)



### Single Family Detached









#### Single Family Attached











#### ANALYSIS & RECOMMENDATION

- Conforms to the Great Plains Village Outline Development Plan (ODP).
- In substantial compliance with the Town's codes, regulations, and requirements
- Promotes the Towns goals of diversity of housing types, walkable mixed-use neighborhoods, and an efficient pattern of development.
- Staff Recommendation for Approval