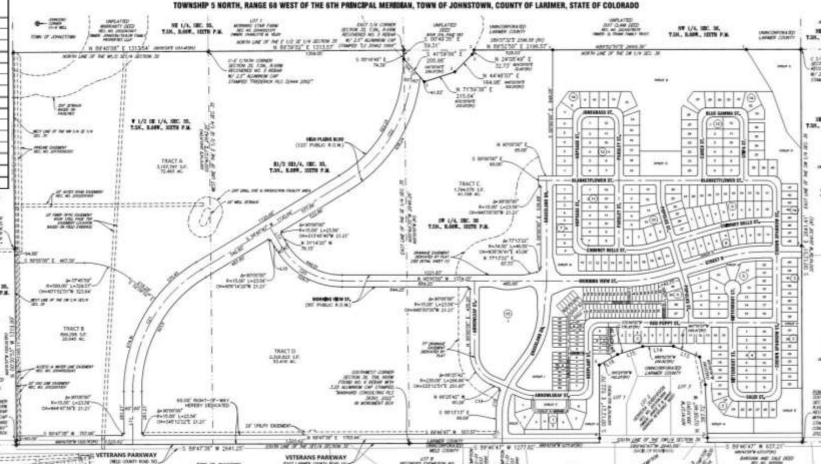

#### SUBDIVISION

| DEPTH TO THE PERSON OF THE PER |        | RESIDENTIAL LOT TYPE DATA               |            | -         |
|--------------------------------------------------------------------------------------------------------------------------------------------------------------------------------------------------------------------------------------------------------------------------------------------------------------------------------------------------------------------------------------------------------------------------------------------------------------------------------------------------------------------------------------------------------------------------------------------------------------------------------------------------------------------------------------------------------------------------------------------------------------------------------------------------------------------------------------------------------------------------------------------------------------------------------------------------------------------------------------------------------------------------------------------------------------------------------------------------------------------------------------------------------------------------------------------------------------------------------------------------------------------------------------------------------------------------------------------------------------------------------------------------------------------------------------------------------------------------------------------------------------------------------------------------------------------------------------------------------------------------------------------------------------------------------------------------------------------------------------------------------------------------------------------------------------------------------------------------------------------------------------------------------------------------------------------------------------------------------------------------------------------------------------------------------------------------------------------------------------------------------|--------|-----------------------------------------|------------|-----------|
| PLANNING AREA                                                                                                                                                                                                                                                                                                                                                                                                                                                                                                                                                                                                                                                                                                                                                                                                                                                                                                                                                                                                                                                                                                                                                                                                                                                                                                                                                                                                                                                                                                                                                                                                                                                                                                                                                                                                                                                                                                                                                                                                                                                                                                                  | ACRES. | HOUSING TYPE                            | # OF UNITS | % OF UNIT |
| PA-4A                                                                                                                                                                                                                                                                                                                                                                                                                                                                                                                                                                                                                                                                                                                                                                                                                                                                                                                                                                                                                                                                                                                                                                                                                                                                                                                                                                                                                                                                                                                                                                                                                                                                                                                                                                                                                                                                                                                                                                                                                                                                                                                          | 12.6   | SINGLE FAMILY DETACHED < 6,000 S.F.     | 12         | 5.0%      |
|                                                                                                                                                                                                                                                                                                                                                                                                                                                                                                                                                                                                                                                                                                                                                                                                                                                                                                                                                                                                                                                                                                                                                                                                                                                                                                                                                                                                                                                                                                                                                                                                                                                                                                                                                                                                                                                                                                                                                                                                                                                                                                                                |        | SINGLE FAMILY DETACHED 6,000-7,000 S.F. | 38         | 11.2%     |
|                                                                                                                                                                                                                                                                                                                                                                                                                                                                                                                                                                                                                                                                                                                                                                                                                                                                                                                                                                                                                                                                                                                                                                                                                                                                                                                                                                                                                                                                                                                                                                                                                                                                                                                                                                                                                                                                                                                                                                                                                                                                                                                                |        | SINGLE FAMILY DETACHED >7,000 S.F.      | 24         | 7.1%      |
| SUBPOTAL                                                                                                                                                                                                                                                                                                                                                                                                                                                                                                                                                                                                                                                                                                                                                                                                                                                                                                                                                                                                                                                                                                                                                                                                                                                                                                                                                                                                                                                                                                                                                                                                                                                                                                                                                                                                                                                                                                                                                                                                                                                                                                                       | 12.6   |                                         | 79         | 23.2%     |
| PA-5                                                                                                                                                                                                                                                                                                                                                                                                                                                                                                                                                                                                                                                                                                                                                                                                                                                                                                                                                                                                                                                                                                                                                                                                                                                                                                                                                                                                                                                                                                                                                                                                                                                                                                                                                                                                                                                                                                                                                                                                                                                                                                                           | 12.5   | SINGLE FAMILY DETACHED <6,000 S.F.      | 15         | 4.4%      |
|                                                                                                                                                                                                                                                                                                                                                                                                                                                                                                                                                                                                                                                                                                                                                                                                                                                                                                                                                                                                                                                                                                                                                                                                                                                                                                                                                                                                                                                                                                                                                                                                                                                                                                                                                                                                                                                                                                                                                                                                                                                                                                                                |        | SINGLE FAMILY DETACHED 6,000-7,000 S.F. | 40         | 11.8%     |
|                                                                                                                                                                                                                                                                                                                                                                                                                                                                                                                                                                                                                                                                                                                                                                                                                                                                                                                                                                                                                                                                                                                                                                                                                                                                                                                                                                                                                                                                                                                                                                                                                                                                                                                                                                                                                                                                                                                                                                                                                                                                                                                                |        | SINGLE FAMILY DETACHED >7,000 S.F.      | 24         | 7.1%      |
| SUBTOTAL                                                                                                                                                                                                                                                                                                                                                                                                                                                                                                                                                                                                                                                                                                                                                                                                                                                                                                                                                                                                                                                                                                                                                                                                                                                                                                                                                                                                                                                                                                                                                                                                                                                                                                                                                                                                                                                                                                                                                                                                                                                                                                                       | 12.5   |                                         | 79         | 23.2%     |
| PA-7                                                                                                                                                                                                                                                                                                                                                                                                                                                                                                                                                                                                                                                                                                                                                                                                                                                                                                                                                                                                                                                                                                                                                                                                                                                                                                                                                                                                                                                                                                                                                                                                                                                                                                                                                                                                                                                                                                                                                                                                                                                                                                                           | 5.0    | SINGLE FAMILY ATTACHED                  | -86        | 25.3%     |
|                                                                                                                                                                                                                                                                                                                                                                                                                                                                                                                                                                                                                                                                                                                                                                                                                                                                                                                                                                                                                                                                                                                                                                                                                                                                                                                                                                                                                                                                                                                                                                                                                                                                                                                                                                                                                                                                                                                                                                                                                                                                                                                                | 14.4   | SINGLE FAMILY DETACHED < 6,000 S.F.     | 53         | 15.6%     |
|                                                                                                                                                                                                                                                                                                                                                                                                                                                                                                                                                                                                                                                                                                                                                                                                                                                                                                                                                                                                                                                                                                                                                                                                                                                                                                                                                                                                                                                                                                                                                                                                                                                                                                                                                                                                                                                                                                                                                                                                                                                                                                                                |        | SINGLE FAMILY DETACHED 6,000-7,000 S.F. | 21         | 6.2%      |
|                                                                                                                                                                                                                                                                                                                                                                                                                                                                                                                                                                                                                                                                                                                                                                                                                                                                                                                                                                                                                                                                                                                                                                                                                                                                                                                                                                                                                                                                                                                                                                                                                                                                                                                                                                                                                                                                                                                                                                                                                                                                                                                                |        | SINGLE FAMILY DETACHED >7,000 S.F.      | 21         | 6.2%      |
| SUBNOTAL                                                                                                                                                                                                                                                                                                                                                                                                                                                                                                                                                                                                                                                                                                                                                                                                                                                                                                                                                                                                                                                                                                                                                                                                                                                                                                                                                                                                                                                                                                                                                                                                                                                                                                                                                                                                                                                                                                                                                                                                                                                                                                                       | 19.4   |                                         | 181        | 53.2%     |
| AMENITY SITE                                                                                                                                                                                                                                                                                                                                                                                                                                                                                                                                                                                                                                                                                                                                                                                                                                                                                                                                                                                                                                                                                                                                                                                                                                                                                                                                                                                                                                                                                                                                                                                                                                                                                                                                                                                                                                                                                                                                                                                                                                                                                                                   |        | iii                                     | 1          | 0.3%      |
| TOTAL                                                                                                                                                                                                                                                                                                                                                                                                                                                                                                                                                                                                                                                                                                                                                                                                                                                                                                                                                                                                                                                                                                                                                                                                                                                                                                                                                                                                                                                                                                                                                                                                                                                                                                                                                                                                                                                                                                                                                                                                                                                                                                                          | 44.5   | 6                                       | 340        | 100.0%    |

- 339 SF lots and one amenity lot
- 25% attached/paired homes/75% detached
  - 34.7% lots less than 6,000 SF
  - 29.1% 6,000-7,000 SF
  - 20.3% over 7,000 SF
- Outlots will be designated open space and detention areas (irrigated and maintained by a metro district/HOA)