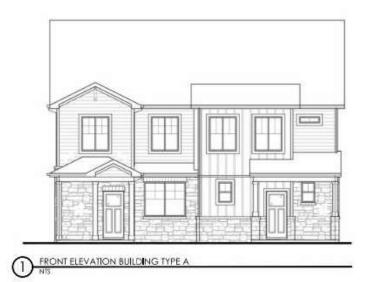

- 34.7% lots less than 6,000 SF
  - 29.1% 6,000-7,000 SF
  - 20.3% over 7,000 SF
- Outlots will be designated open space and detention areas (irrigated and maintained by a metro district/HOA)



**REVERE NORTH FILING NO. 1** 



#### DEVELOPMENT PLAN

#### Community Amenities

- 0.5-acre amenity site, which will be a focal point from Veterans Parkway
- Trail network that connects the outlots and pocket park/amenity center for the community
- Single Family Homes (253)
  - 85 lots less than 6,000 SF
  - 99 lots 6,000-7,000 SF
  - 69 lots over 7,000 SF
- Attached Homes (86)
  - 86 lots
  - 10 off-street parking spaces are provided with the paired homes in addition to 2 car garages and full-sized driveways (91 guest spaces)



### Single Family Detached









#### Single Family Attached











#### ANALYSIS & RECOMMENDATION

- Conforms to the Great Plains Village Outline Development Plan (ODP).
- In substantial compliance with the Town's codes, regulations, and requirements
- Promotes the Towns goals of diversity of housing types, walkable mixed-use neighborhoods, and an efficient pattern of development.
- Staff Recommendation for Approval