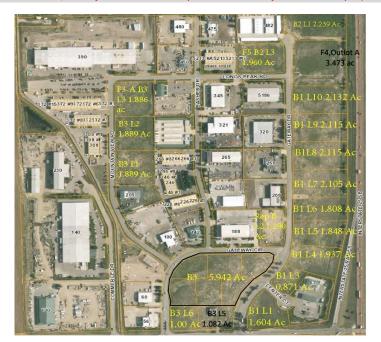

## Gateway Subdivision - Water Bank Allocation Worksheet 11/6/2024

## Remaining Undeveloped Lots:

|           |                        |        |            |           |                           |         |                |                | Supply       |                  | Credit       |                         |
|-----------|------------------------|--------|------------|-----------|---------------------------|---------|----------------|----------------|--------------|------------------|--------------|-------------------------|
|           |                        |        | Number     |           |                           | Platted | % of Undev.    | Prorata Credit | ,            | Demand           | Allocation   | Allocation              |
| Lot       | Block                  | Filing | of Parcels | Developed | Business                  | Acres   | Area, 10/10/19 | Allocation, AF | AF           | Shortage, AF     | used, AF     | Excess, AF <sup>1</sup> |
| 1         | 3                      | 3      | 1          |           | Larch Industrial Building | 1.889   | 4.82%          | 1.635          | 1.350        | 0.000            | 1.350        | 0.285                   |
| 2         | 3                      | 3      | 1          |           | Lockard Storage           | 1.889   | 4.82%          | 1.635          | 1.070        | 0.000            | 1.070        | 0.565                   |
| 3         | 3                      | 3      | 1          | 1         | Blue Frog Roofing         | 1.886   | 4.81%          | 1.632          | 1.590        | 0.000            | 1.590        | 0.042                   |
| Outlot A  | none                   | 4      | 1          |           |                           | 3.473   | 8.86%          | 3.006          |              | 0.000            |              |                         |
| 1         | 1                      | 4      | 1          |           |                           | 1.604   | 4.09%          | 1.388          |              | 0.000            |              |                         |
| 3         | 1                      | 4      | 1          |           |                           | 0.871   | 2.22%          | 0.754          |              | 0.000            |              |                         |
| 4         | 1                      | 4      | 1          |           |                           | 1.937   | 4.94%          | 1.677          |              | 0.000            |              |                         |
| 5         | 1                      | 4      | 1          |           |                           | 1.848   | 4.72%          | 1.600          |              | 0.000            |              |                         |
| 6         | 1                      | 4      | 1          |           |                           | 1.808   | 4.61%          | 1.565          |              | 0.000            |              |                         |
| 7         | 1                      | 4      | 1          |           |                           | 2.105   | 5.37%          | 1.822          |              | 0.000            |              |                         |
| 8         | 1                      | 4      | 1          |           |                           | 2.115   | 5.40%          | 1.831          |              | 0.000            |              |                         |
| 9         | 1                      | 4      | 1          |           |                           | 2.115   | 5.40%          | 1.831          |              | 0.000            |              |                         |
| 10        | 1                      | 4      | 1          |           |                           | 2.132   | 5.44%          | 1.845          |              | 0.000            |              |                         |
| 1         | 2                      | 4      | 1          | 1         | AC Ice                    | 2.239   | 5.71%          | 1.938          | 1.620        | 0.000            | 1.620        | 0.318                   |
| 1-4, 7, 8 | 3                      | 4      | 6          |           |                           | 5.942   | 15.16%         | 5.143          |              | 0.000            |              |                         |
| 5         | 3                      | 4      | 1          | 1         | Red Barn Liquor           | 1.082   | 2.76%          | 0.937          | 0.840        | 0.000            | 0.840        | 0.097                   |
| 6         | 3                      | 4      | 1          |           |                           | 1.000   | 2.55%          | 0.866          |              | 0.000            |              |                         |
| 2         | Replat B               | 4      | 1          | 1         | 208 Gateway Dr. Parking   | 1.290   | 3.29%          | 1.117          | 0.740        | 0.000            | 0.740        | 0.377                   |
| 3         | 2                      | 5      | 1          |           |                           | 1.960   | 5.00%          | 1.696          |              | 0.000            |              |                         |
|           | Total Undeveloped Lots |        |            | 20        |                           | 39.185  | 100%           | 33.917         | A            | Ilocation Used   | 7.210        | 1.684                   |
|           | Total Developed Lots   |        |            |           |                           |         |                |                |              |                  |              |                         |
|           | Total Lots             |        |            | 56        |                           |         |                | Raw            | water credit | t assigned to Ga | teway Center | 100.000                 |