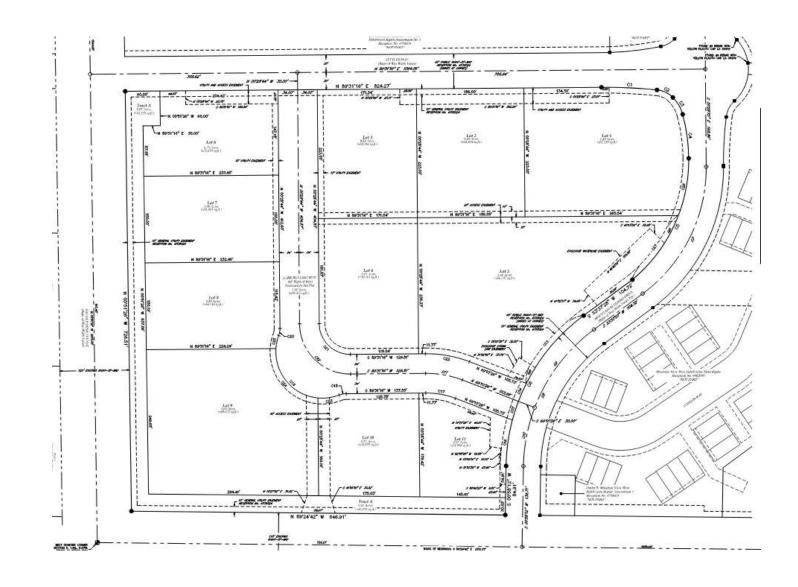

### Development & Subdivsion

- 11 commercial lots
- Access Easement has been approved for lots 10 & 8 from CR 46.5
- Part of the Mountain View West Development