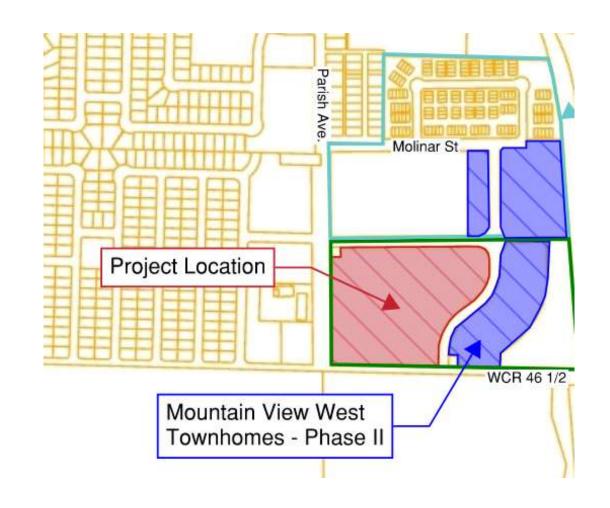

#### LOCATION & BACKGROUND

- General Location: East of Parish Ave & South of Settler's Way
  - Approx. 13.7 acres
- Previous Planning & Zoning Events
  - 2005- Johnstown Colony Annexation
  - 2017-Mountain View West PUD

### Development & Subdivsion

- 11 commercial lots
- Access Easement has been approved for lots 10 & 8 from CR 46.5
- Part of the Mountain View West Development