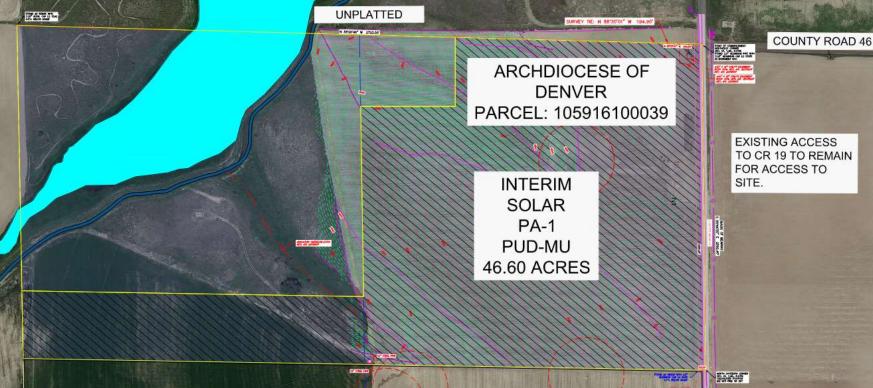

## OUTLINE DEVELOPMENT PLAN

•ODP includes minimum standards for the solar facility (setbacks, fencing, seeding)

•Future rezoning and subdivision required for further site development

•The proposed uses in this ODP do not require any utility, transportation, or other public services. •PA-1 ~46.6 AC •Solar Use Area (Interim; 20-40 years)