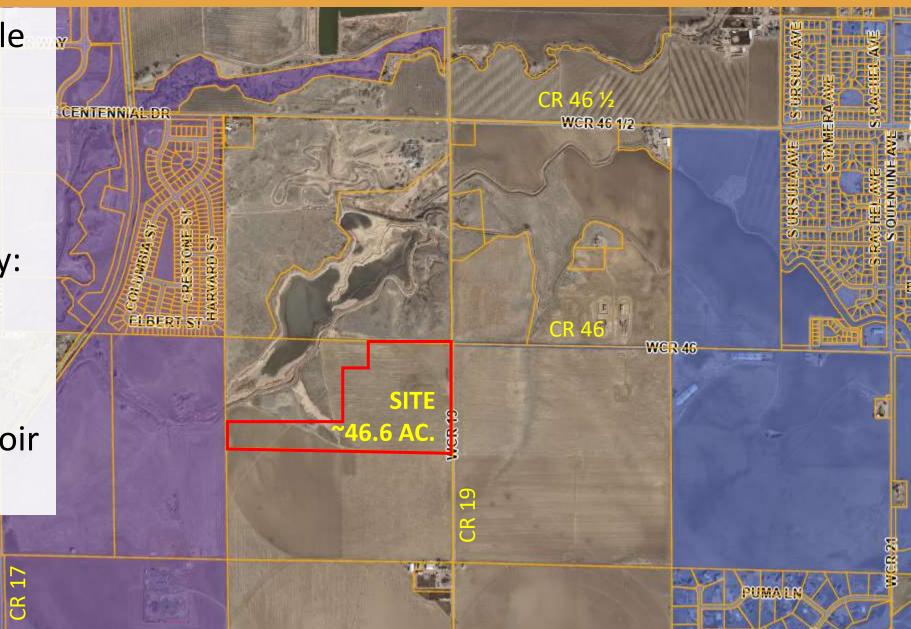

## VICINITY MAP

•West of CR 19 – 0.5 mile south of CR 46 ½

•Approx. 46.6 Acres

•Current in Weld County: Zoned A (Agricultural)

•Hillsborough Ditch & Little Thompson Reservoir to NW (excluded)