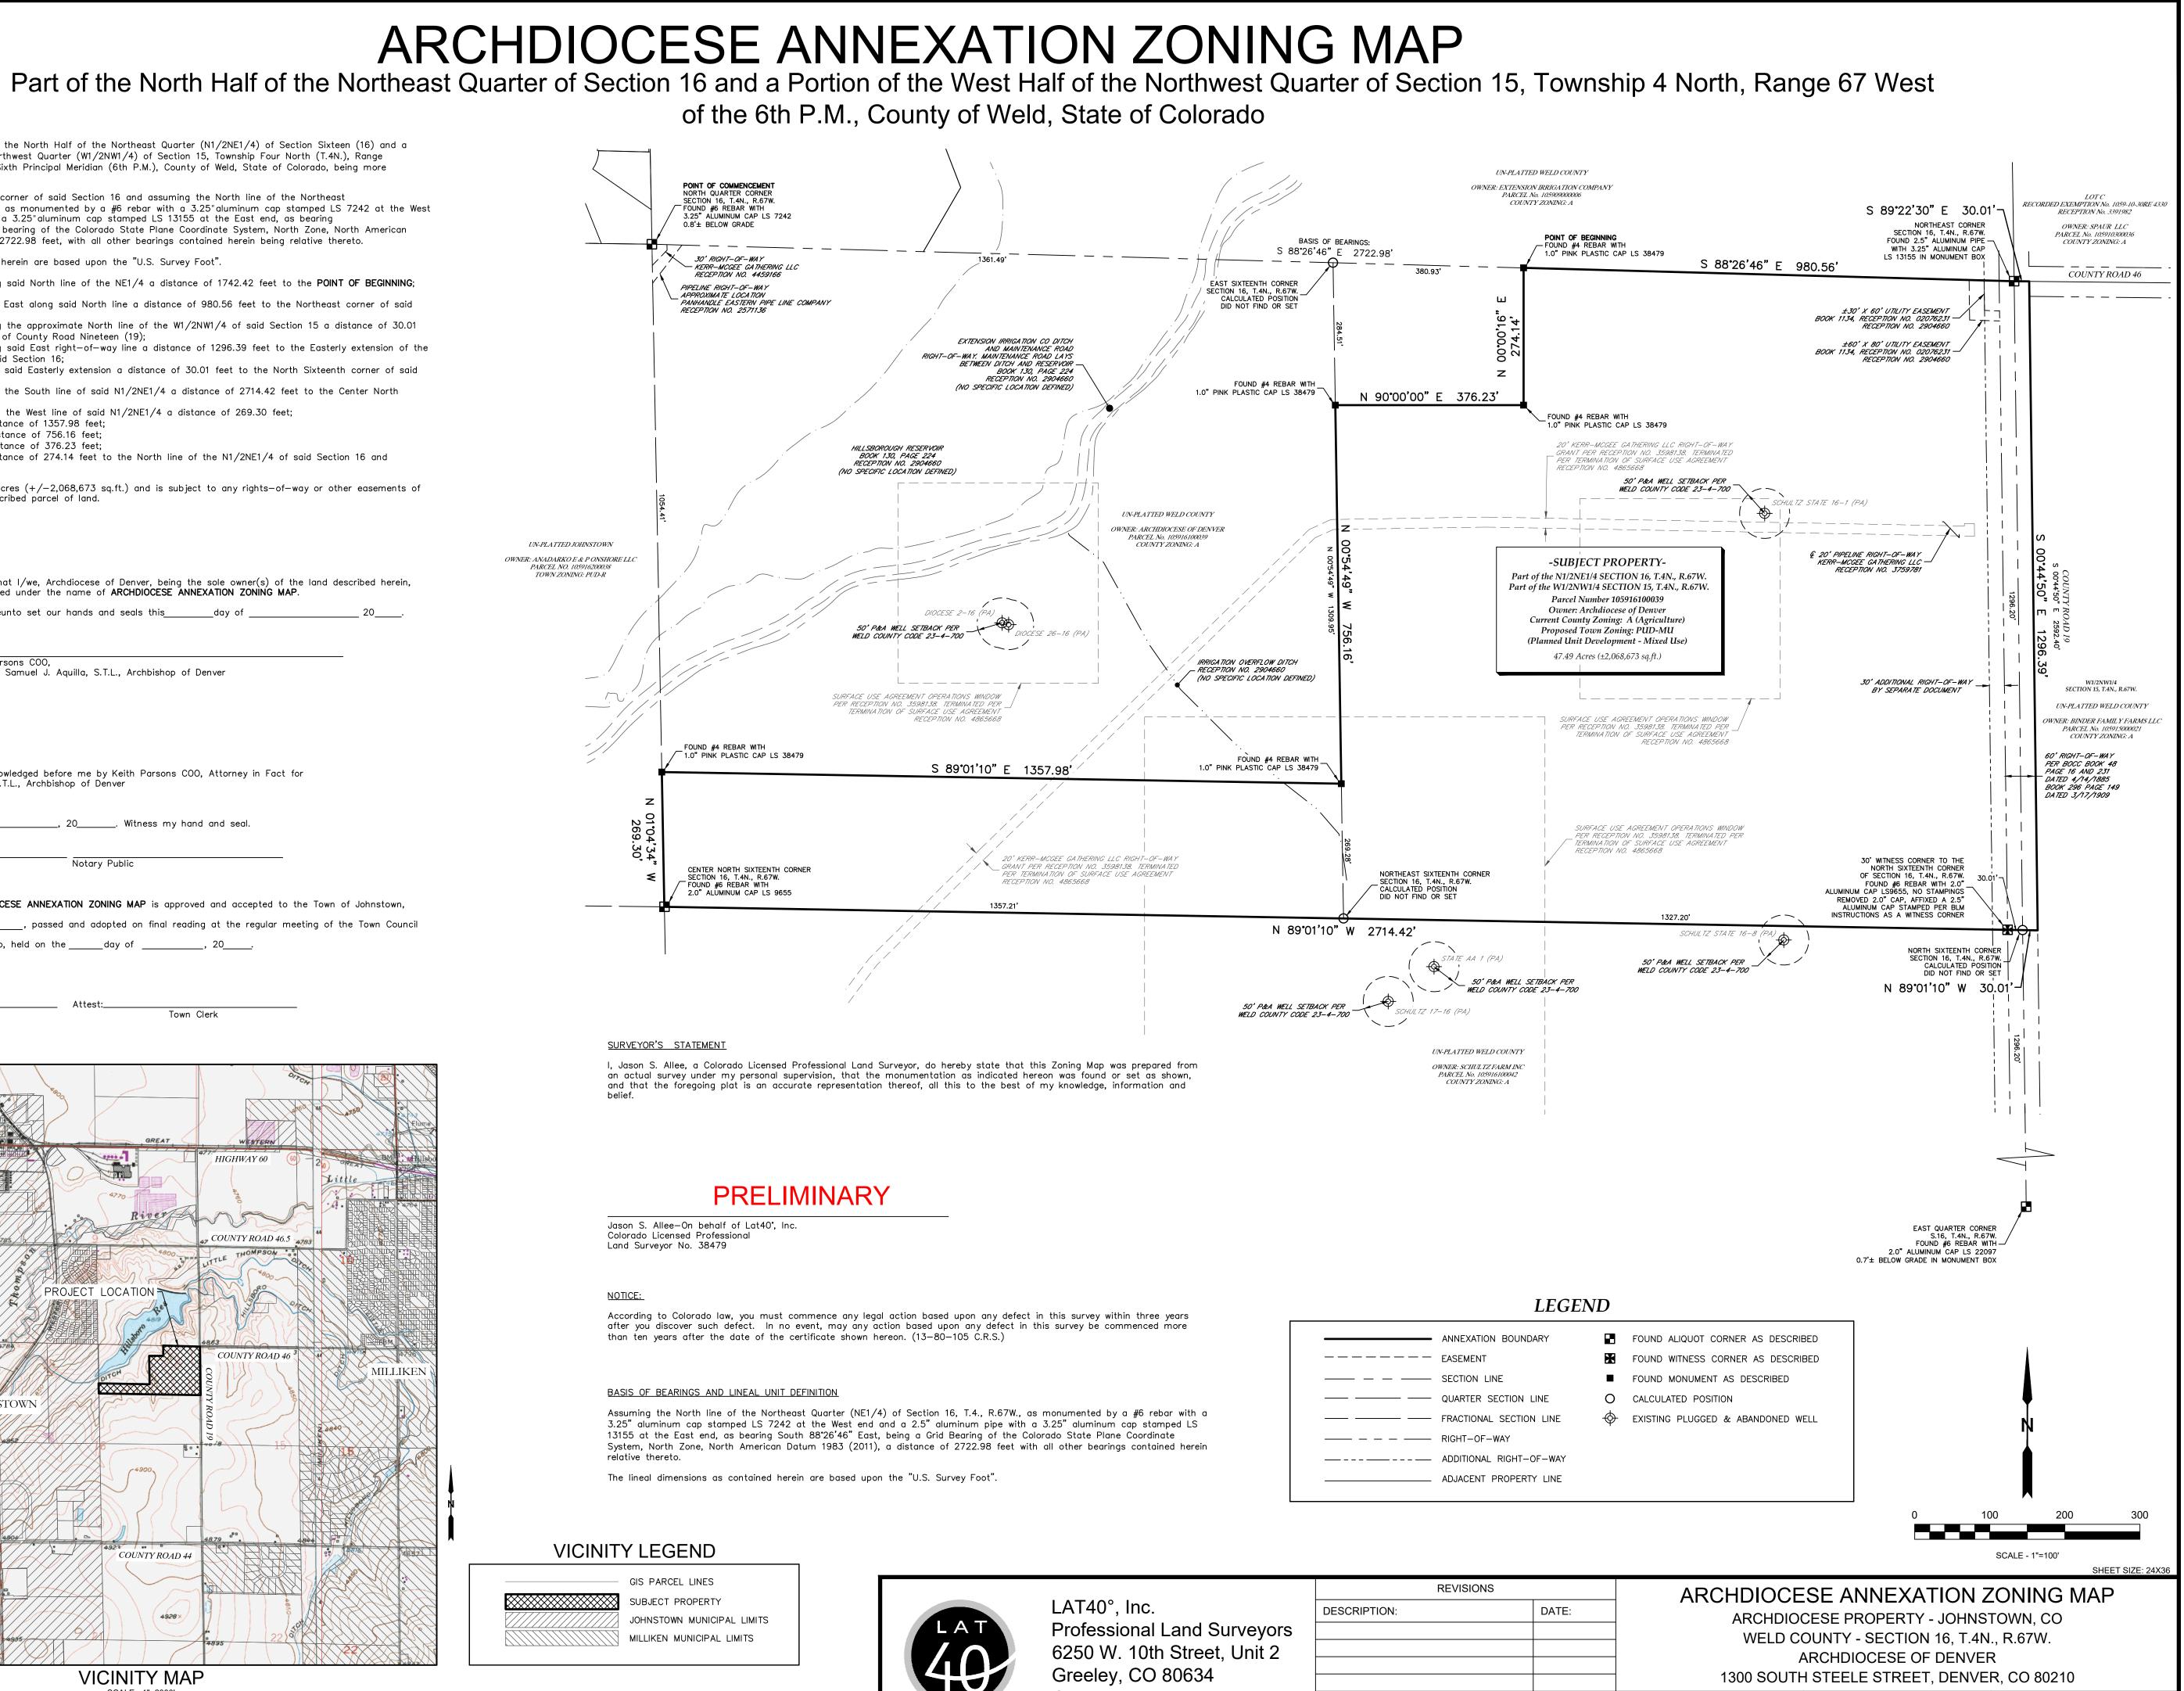

# **ARCHDIOCESE ANNEXATION ZONING MAP**

# PROPERTY DESCRIPTION

An area of land being a portion of the North Half of the Northeast Quarter (N1/2NE1/4) of Section Sixteen (16) and a portion of the West Half of the Northwest Quarter (W1/2NW1/4) of Section 15, Township Four North (T.4N.), Range Sixty—seven West (R.67W.) of the Sixth Principal Meridian (6th P.M.), County of Weld, State of Colorado, being more particularly described as follows;

COMMENCING at the North Quarter corner of said Section 16 and assuming the North line of the Northeast Quarter (NE1/4) of said Section 16 as monumented by a #6 rebar with a 3.25" aluminum cap stamped LS 7242 at the West end and a 2.5" aluminum pipe with a 3.25" aluminum cap stamped LS 13155 at the East end, as bearing South 88°26'46" East, being a grid bearing of the Colorado State Plane Coordinate System, North Zone, North American Datum 1983 (2011), a distance of 2722.98 feet, with all other bearings contained herein being relative thereto.

The lineal dimensions as contained herein are based upon the "U.S. Survey Foot".

THENCE South 88'26'46" East along said North line of the NE1/4 a distance of 1742.42 feet to the POINT OF BEGINNING;

THENCE continuing South 88°26'46" East along said North line a distance of 980.56 feet to the Northeast corner of said Section 16: THENCE South 89'22'30" East along the approximate North line of the W1/2NW1/4 of said Section 15 a distance of 30.01 feet to the East right-of-way line of County Road Nineteen (19); THENCE South 00'44'50" East along said East right-of-way line a distance of 1296.39 feet to the Easterly extension of the South line of the N1/2NE1/4 of said Section 16; THENCE North 89°01'10" West along said Easterly extension a distance of 30.01 feet to the North Sixteenth corner of said Section 16: THENCE North 89'01'10" West along the South line of said N1/2NE1/4 a distance of 2714.42 feet to the Center North Sixteenth corner of Section 16; THENCE North 01°04'34" West along the West line of said N1/2NE1/4 a distance of 269.30 feet;

THENCE South 89°01'10" East a distance of 1357.98 feet; THENCE North 00°54'49" West a distance of 756.16 feet;

THENCE North 90°00'00" East a distance of 376.23 feet;

THENCE North 00°00'16" East a distance of 274.14 feet to the North line of the N1/2NE1/4 of said Section 16 and to the POINT OF BEGINNING.

Said area of land contains 47.49 Acres (+/-2,068,673 sq.ft.) and is subject to any rights-of-way or other easements of record as now existing on said described parcel of land.