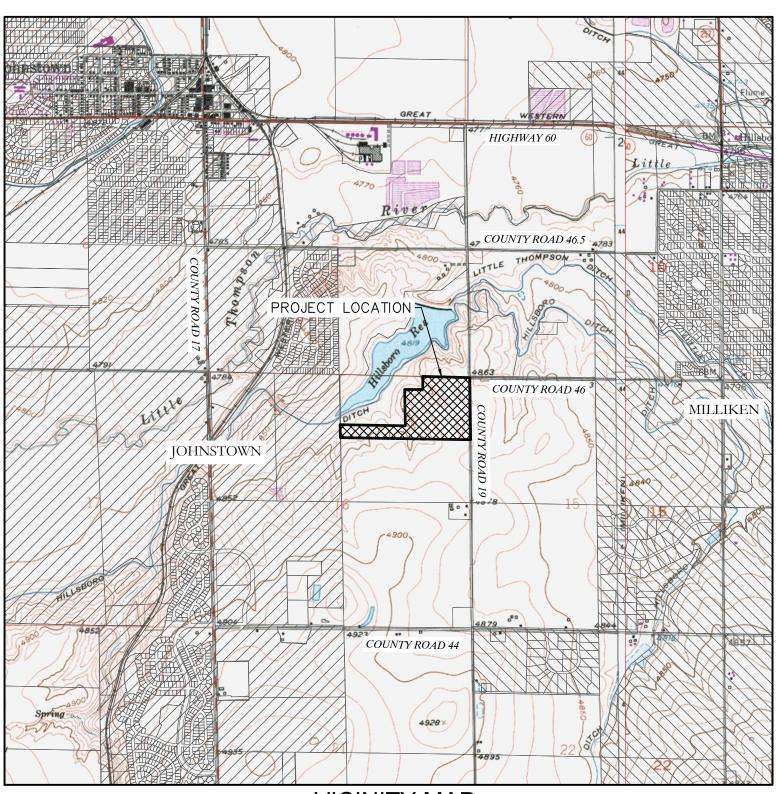

# PROPERTY DESCRIPTION

An area of land being a portion of the North Half of the Northeast Quarter (N1/2NE1/4) of Section Sixteen (16) and a portion of the West Half of the Northwest Quarter (W1/2NW1/4) of Section 15, Township Four North (T.4N.), Range Sixty—seven West (R.67W.) of the Sixth Principal Meridian (6th P.M.), County of Weld, State of Colorado, being more particularly described as follows;

COMMENCING at the North Quarter corner of said Section 16 and assuming the North line of the Northeast Quarter (NE1/4) of said Section 16 as monumented by a #6 rebar with a 3.25" aluminum cap stamped LS 7242 at the West end and a 2.5" aluminum pipe with a 3.25" aluminum cap stamped LS 13155 at the East end, as bearing South 88°26'46" East, being a grid bearing of the Colorado State Plane Coordinate System, North Zone, North American Datum 1983 (2011), a distance of 2722.98 feet, with all other bearings contained herein being relative thereto.

The lineal dimensions as contained herein are based upon the "U.S. Survey Foot".

THENCE South 88'26'46" East along said North line of the NE1/4 a distance of 1742.42 feet to the POINT OF BEGINNING;

THENCE continuing South 88°26'46" East along said North line a distance of 980.56 feet to the Northeast corner of said Section 16: THENCE South 89'22'30" East along the approximate North line of the W1/2NW1/4 of said Section 15 a distance of 30.01 feet to the East right-of-way line of County Road Nineteen (19); THENCE South 00'44'50" East along said East right-of-way line a distance of 1296.39 feet to the Easterly extension of the South line of the N1/2NE1/4 of said Section 16; THENCE North 89°01'10" West along said Easterly extension a distance of 30.01 feet to the North Sixteenth corner of said Section 16: THENCE North 89'01'10" West along the South line of said N1/2NE1/4 a distance of 2714.42 feet to the Center North Sixteenth corner of Section 16; THENCE North 01°04'34" West along the West line of said N1/2NE1/4 a distance of 269.30 feet;

THENCE South 89°01'10" East a distance of 1357.98 feet; THENCE North 00°54'49" West a distance of 756.16 feet;

THENCE North 90°00'00" East a distance of 376.23 feet;

THENCE North 00°00'16" East a distance of 274.14 feet to the North line of the N1/2NE1/4 of said Section 16 and to the POINT OF BEGINNING.

Said area of land contains 47.49 Acres (+/-2,068,673 sq.ft.) and is subject to any rights-of-way or other easements of record as now existing on said described parcel of land.