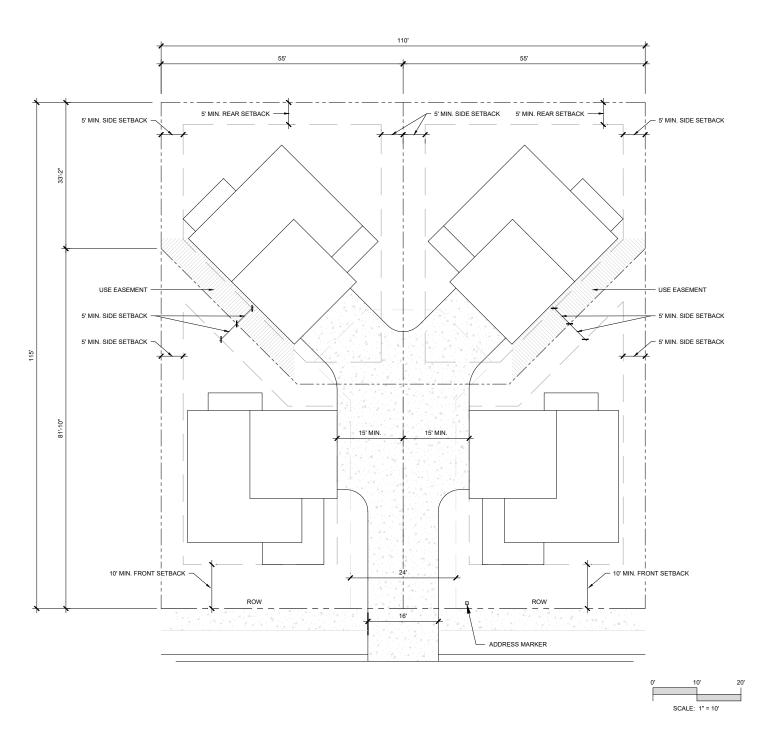

NOTES:
1. DRAWINGS DEPICT TYPICAL LAYOUT. SITE PLAN VARIES DUE TO SITE CONSTRAINTS.
2. PARKING IS NOT PERMITTED ON DRIVEWAYS OR FIRE LANES.
3. FIRE LANE TO BE KEPT CLEAR AT ALL TIMES.
4. USE EASEMENT FOR BENEFITURE OF ADJACENT LOT.
5. VERIFY PLAT FOR UTILITY, DRAINAGE AND ACCESS EASEMENT DIMENSIONS.
6. ADDRESS NUMERALS AFFIXED TO EVERY HOUSE TO BE A MINIMUM 4 INCHES IN HEIGHT.
7. ADDRESS SIGNIMARKER TO BE LOCATED 6' FROM EDGE OF DRIVEWAY AND LIST ALL UNIT ADDRESSES WITHIN POD. THE COLOR OF THE NUMERALS TO BE VISIBLE AND CONTRAST WITH THE BACKGROUND COLOR OF THE HOUSE OR SIGN THEY ARE AFFIXED TO.

FILING 15 - FINAL DEVELOPMENT PLAN TYPICAL CARRIAGE HOME LAYOUT THOMPSON RIVER RANCH JOHNSTOWN, COLORADO

PROFESSIONAL STAMP

PROJECT INFORMATION

PROJECT #: CHECKED BY:

ISSUE RECORD

1ST SUBMITTAL 2ND SUBMITTAL 3RD SUBMITTAL 4TH SUBMITTAL