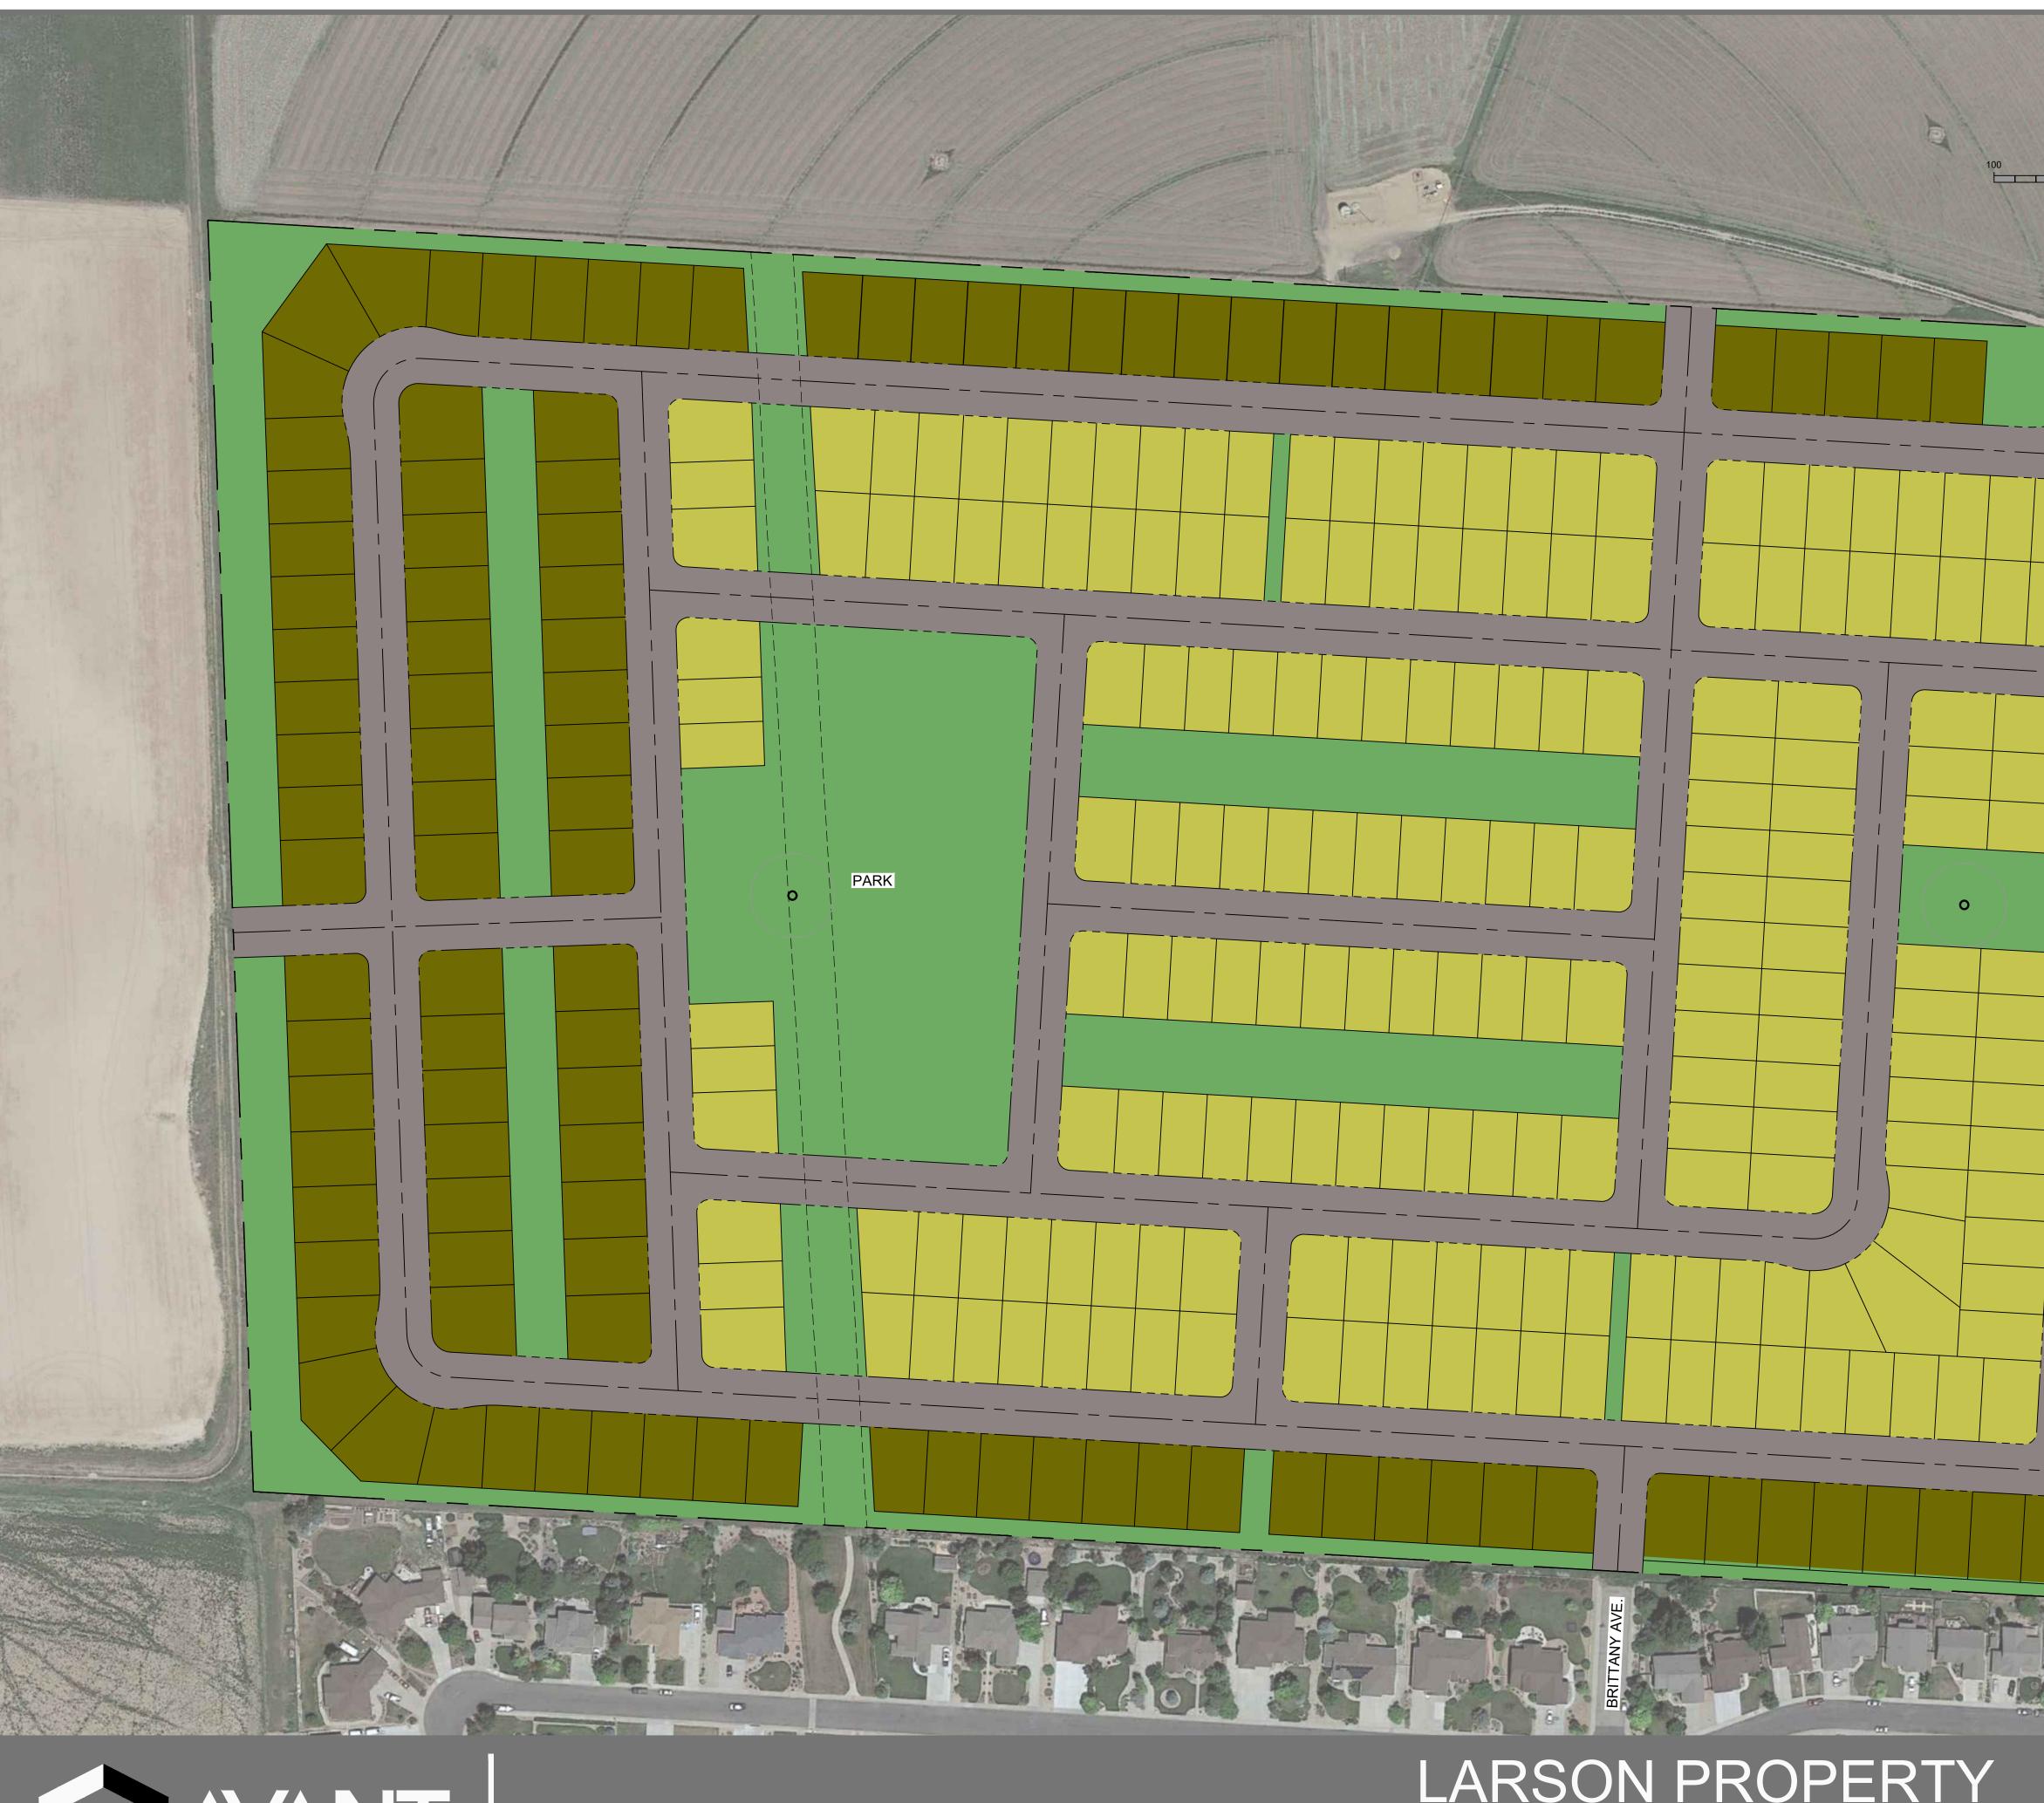

LARSON PROPERTY CONCEPT PLAN

JOHNSTOWN, CO

| CENTROL<br>CENTROL<br>CENTROL<br>CENTROL<br>CENTROL<br>CENTROL<br>CENTROL<br>CENTROL<br>CENTROL<br>CENTROL<br>CENTROL<br>CENTROL<br>CENTROL<br>CENTROL<br>CENTROL<br>CENTROL<br>CENTROL<br>CENTROL<br>CENTROL<br>CENTROL<br>CENTROL<br>CENTROL<br>CENTROL<br>CENTROL<br>CENTROL<br>CENTROL<br>CENTROL<br>CENTROL<br>CENTROL<br>CENTROL<br>CENTROL<br>CENTROL<br>CENTROL<br>CENTROL<br>CENTROL<br>CENTROL<br>CENTROL<br>CENTROL<br>CENTROL<br>CENTROL<br>CENTROL<br>CENTROL<br>CENTROL<br>CENTROL<br>CENTROL<br>CENTROL<br>CENTROL<br>CENTROL<br>CENTROL<br>CENTROL<br>CENTROL<br>CENTROL<br>CENTROL<br>CENTROL<br>CENTROL<br>CENTROL<br>CENTROL<br>CENTROL<br>CENTROL<br>CENTROL<br>CENTROL<br>CENTROL<br>CENTROL<br>CENTROL<br>CENTROL<br>CENTROL<br>CENTROL<br>CENTROL<br>CENTROL<br>CENTROL<br>CENTROL<br>CENTROL<br>CENTROL<br>CENTROL<br>CENTROL<br>CENTROL<br>CENTROL<br>CENTROL<br>CENTROL<br>CENTROL<br>CENTROL<br>CENTROL<br>CENTROL<br>CENTROL<br>CENTROL<br>CENTROL<br>CENTROL<br>CENTROL<br>CENTROL<br>CENTROL<br>CENTROL<br>CENTROL<br>CENTROL<br>CENTROL<br>CENTROL<br>CENTROL<br>CENTROL<br>CENTROL<br>CENTROL<br>CENTROL<br>CENTROL<br>CENTROL<br>CENTROL<br>CENTROL<br>CENTROL<br>CENTROL<br>CENTROL<br>CENTROL<br>CENTROL<br>CENTROL<br>CENTROL<br>CENTROL<br>CENTROL<br>CENTROL<br>CENTROL<br>CENTROL<br>CENTROL<br>CENTROL<br>CENTROL<br>CENTROL<br>CENTROL<br>CENTROL<br>CENTROL<br>CENTROL<br>CENTROL<br>CENTROL<br>CENTROL<br>CENTROL<br>CENTROL<br>CENTROL<br>CENTROL<br>CENTROL<br>CENTROL<br>CENTROL<br>CENTROL<br>CENTROL<br>CENTROL<br>CENTROL<br>CENTROL<br>CENTROL<br>CENTROL<br>CENTROL<br>CENTROL<br>CENTROL<br>CENTROL<br>CENTROL<br>CENTROL<br>CENTROL<br>CENTROL<br>CENTROL<br>CENTROL<br>CENTROL<br>CENTROL<br>CENTROL<br>CENTROL<br>CENTROL<br>CENTROL<br>CENTROL<br>CENTROL<br>CENTROL<br>CENTROL<br>CENTROL<br>CENTROL<br>CENTROL<br>CENTROL<br>CENTROL<br>CENTROL<br>CENTROL<br>CENTROL<br>CENTROL<br>CENTROL<br>CENTROL<br>CENTROL<br>CENTROL<br>CENTROL<br>CENTROL<br>CENTROL<br>CENTROL<br>CENTROL<br>CENTROL<br>CENTROL<br>CENTROL<br>CENTROL<br>CENTROL<br>CENTROL<br>CENTROL<br>CENTROL<br>CENTROL<br>CENTROL<br>CENTROL<br>CENTROL<br>CENTROL<br>CENTROL<br>CENTROL<br>CENTROL<br>CENTROL<br>CENTROL<br>CENTROL<br>CENTROL<br>CENTROL<br>CENTROL<br>CENTROL<br>CENTROL<br>CENTROL<br>CENTROL<br>CENTROL<br>CENTROL<br>CENTROL<br>CENTROL<br>CENTROL<br>CENTROL<br>CENTROL<br>CENTROL<br>CENTROL<br>CENTROL<br>CENTROL<br>CENTROL<br>CENTROL<br>CENTROL<br>CENTROL<br>CENTROL<br>CENTROL<br>CENTROL<br>CENTROL<br>CENTROL<br>CENTROL<br>CENTROL<br>CEN |                       |                     |                        |                 |           |
|------------------------------------------------------------------------------------------------------------------------------------------------------------------------------------------------------------------------------------------------------------------------------------------------------------------------------------------------------------------------------------------------------------------------------------------------------------------------------------------------------------------------------------------------------------------------------------------------------------------------------------------------------------------------------------------------------------------------------------------------------------------------------------------------------------------------------------------------------------------------------------------------------------------------------------------------------------------------------------------------------------------------------------------------------------------------------------------------------------------------------------------------------------------------------------------------------------------------------------------------------------------------------------------------------------------------------------------------------------------------------------------------------------------------------------------------------------------------------------------------------------------------------------------------------------------------------------------------------------------------------------------------------------------------------------------------------------------------------------------------------------------------------------------------------------------------------------------------------------------------------------------------------------------------------------------------------------------------------------------------------------------------------------------------------------------------------------------------------------------------------------------------------------------------------------------------------------------------------------------------------------------------------------------------------------------------------------------------------------------------------------------------------------------------------------------------------------------------------------------------------------------------------------------------------------------------------------------------------|-----------------------|---------------------|------------------------|-----------------|-----------|
| (63 × 100)<br>OPEN SPACE 21.2 AC 30.0%<br>TOTAL 70.8 AC 1004<br>NOTE<br>CHILDLATON<br>INTER-<br>CHILDLATON<br>INTER-<br>CHILDLATON<br>INTER-<br>CHILDLATON<br>INTER-<br>CHILDLATON<br>INTER-<br>CHILDLATON<br>INTER-<br>CHILDLATON<br>INTER-<br>CHILDLATON<br>INTER-<br>CHILDLATON<br>INTER-<br>CHILDLATON<br>INTER-<br>CHILDLATON<br>INTER-<br>CHILDLATON<br>INTER-<br>CHILDLATON<br>INTER-<br>CHILDLATON<br>INTER-<br>CHILDLATON<br>INTER-<br>CHILDLATON<br>INTER-<br>CHILDLATON<br>INTER-<br>CHILDLATON<br>INTER-<br>CHILDLATON<br>INTER-<br>CHILDLATON<br>INTER-<br>CHILDLATON<br>INTER-<br>CHILDLATON<br>INTER-<br>CHILDLATON<br>INTER-<br>CHILDLATON<br>INTER-<br>CHILDLATON<br>INTER-<br>CHILDLATON<br>INTER-<br>CHILDLATON<br>INTER-<br>CHILDLATON<br>INTER-<br>CHILDLATON<br>INTER-<br>CHILDLATON<br>INTER-<br>CHILDLATON<br>INTER-<br>CHILDLATON<br>INTER-<br>CHILDLATON<br>INTER-<br>CHILDLATON<br>INTER-<br>CHILDLATON<br>INTER-<br>CHILDLATON<br>INTER-<br>CHILDLATON<br>INTER-<br>CHILDLATON<br>INTER-<br>CHILDLATON<br>INTER-<br>CHILDLATON<br>INTER-<br>CHILDLATON<br>INTER-<br>CHILDLATON<br>INTER-<br>CHILDLATON<br>INTER-<br>CHILDLATON<br>INTER-<br>CHILDLATON<br>INTER-<br>CHILDLATON<br>INTER-<br>CHILDLATON<br>INTER-<br>CHILDLATON<br>INTER-<br>CHILDLATON<br>INTER-<br>CHILDLATON<br>INTER-<br>CHILDLATON<br>INTER-<br>CHILDLATON<br>INTER-<br>CHILDLATON<br>INTER-<br>CHILDLATON<br>INTER-<br>CHILDLATON<br>INTER-<br>CHILDLATON<br>INTER-<br>CHILDLATON<br>INTER-<br>CHILDLATON<br>INTER-<br>CHILDLATON<br>INTER-<br>CHILDLATON<br>INTER-<br>CHILDLATON<br>INTER-<br>CHILDLATON<br>INTER-<br>CHILDLATON<br>INTER-<br>CHILDLATON<br>INTER-<br>CHILDLATON<br>INTER-<br>CHILDLATON<br>INTER-<br>CHILDLATON<br>INTER-<br>CHILDLATON<br>INTER-<br>CHILDLATON<br>INTER-<br>CHILDLATON<br>INTER-<br>CHILDLATON<br>INTER-<br>CHILDLATON<br>INTER-<br>CHILDLATON<br>INTER-<br>CHILDLATON<br>INTER-<br>CHILDLATON<br>INTER-<br>CHILDLATON<br>INTER-<br>CHILDLATON<br>INTER-<br>CHILDLATON<br>INTER-<br>CHILDLATON<br>INTER-<br>CHILDLATON<br>INTER-<br>CHILDLATON<br>INTER-<br>CHILDLATON<br>INTER-<br>CHILDLATON<br>INTER-<br>CHILDLATON<br>INTER-<br>CHILDLATON<br>INTER-<br>CHILDLATON<br>INTER-<br>CHILDLATON<br>INTER-<br>CHILDLATON<br>INTER-<br>CHILDLATON<br>INTER-<br>CHILDLATON<br>INTER-<br>CHILDLATON<br>INTER-<br>CHILDLATON<br>INTER-<br>CHILDLATON<br>INTER-<br>CHILDLATON<br>INTER-<br>CHILDLATON<br>INTER-<br>CHILDLATON<br>INTER-<br>CHILDLATON<br>INTER-<br>CHILDLATON<br>INTER-<br>CHILDLATON<br>INTER-<br>CH                                                   |                       |                     |                        | 30.2 AC         | 42.6%     |
|                                                                                                                                                                                                                                                                                                                                                                                                                                                                                                                                                                                                                                                                                                                                                                                                                                                                                                                                                                                                                                                                                                                                                                                                                                                                                                                                                                                                                                                                                                                                                                                                                                                                                                                                                                                                                                                                                                                                                                                                                                                                                                                                                                                                                                                                                                                                                                                                                                                                                                                                                                                                      | 0 100 200 300 Feet    |                     |                        | 19.4 AC         | 27.4%     |
|                                                                                                                                                                                                                                                                                                                                                                                                                                                                                                                                                                                                                                                                                                                                                                                                                                                                                                                                                                                                                                                                                                                                                                                                                                                                                                                                                                                                                                                                                                                                                                                                                                                                                                                                                                                                                                                                                                                                                                                                                                                                                                                                                                                                                                                                                                                                                                                                                                                                                                                                                                                                      | (IN FEET)             | C                   | OPEN SPACE             | 21.2 AC         | 30.0%     |
|                                                                                                                                                                                                                                                                                                                                                                                                                                                                                                                                                                                                                                                                                                                                                                                                                                                                                                                                                                                                                                                                                                                                                                                                                                                                                                                                                                                                                                                                                                                                                                                                                                                                                                                                                                                                                                                                                                                                                                                                                                                                                                                                                                                                                                                                                                                                                                                                                                                                                                                                                                                                      |                       |                     | TOTAL                  | 70.8 AC         | 100%      |
|                                                                                                                                                                                                                                                                                                                                                                                                                                                                                                                                                                                                                                                                                                                                                                                                                                                                                                                                                                                                                                                                                                                                                                                                                                                                                                                                                                                                                                                                                                                                                                                                                                                                                                                                                                                                                                                                                                                                                                                                                                                                                                                                                                                                                                                                                                                                                                                                                                                                                                                                                                                                      | and the second second | <b>RIGHT-OF-WAY</b> | Y AREA IS NOT INCLUDEI | D WITHIN THE OF | PEN SPACE |
|                                                                                                                                                                                                                                                                                                                                                                                                                                                                                                                                                                                                                                                                                                                                                                                                                                                                                                                                                                                                                                                                                                                                                                                                                                                                                                                                                                                                                                                                                                                                                                                                                                                                                                                                                                                                                                                                                                                                                                                                                                                                                                                                                                                                                                                                                                                                                                                                                                                                                                                                                                                                      |                       |                     |                        |                 |           |