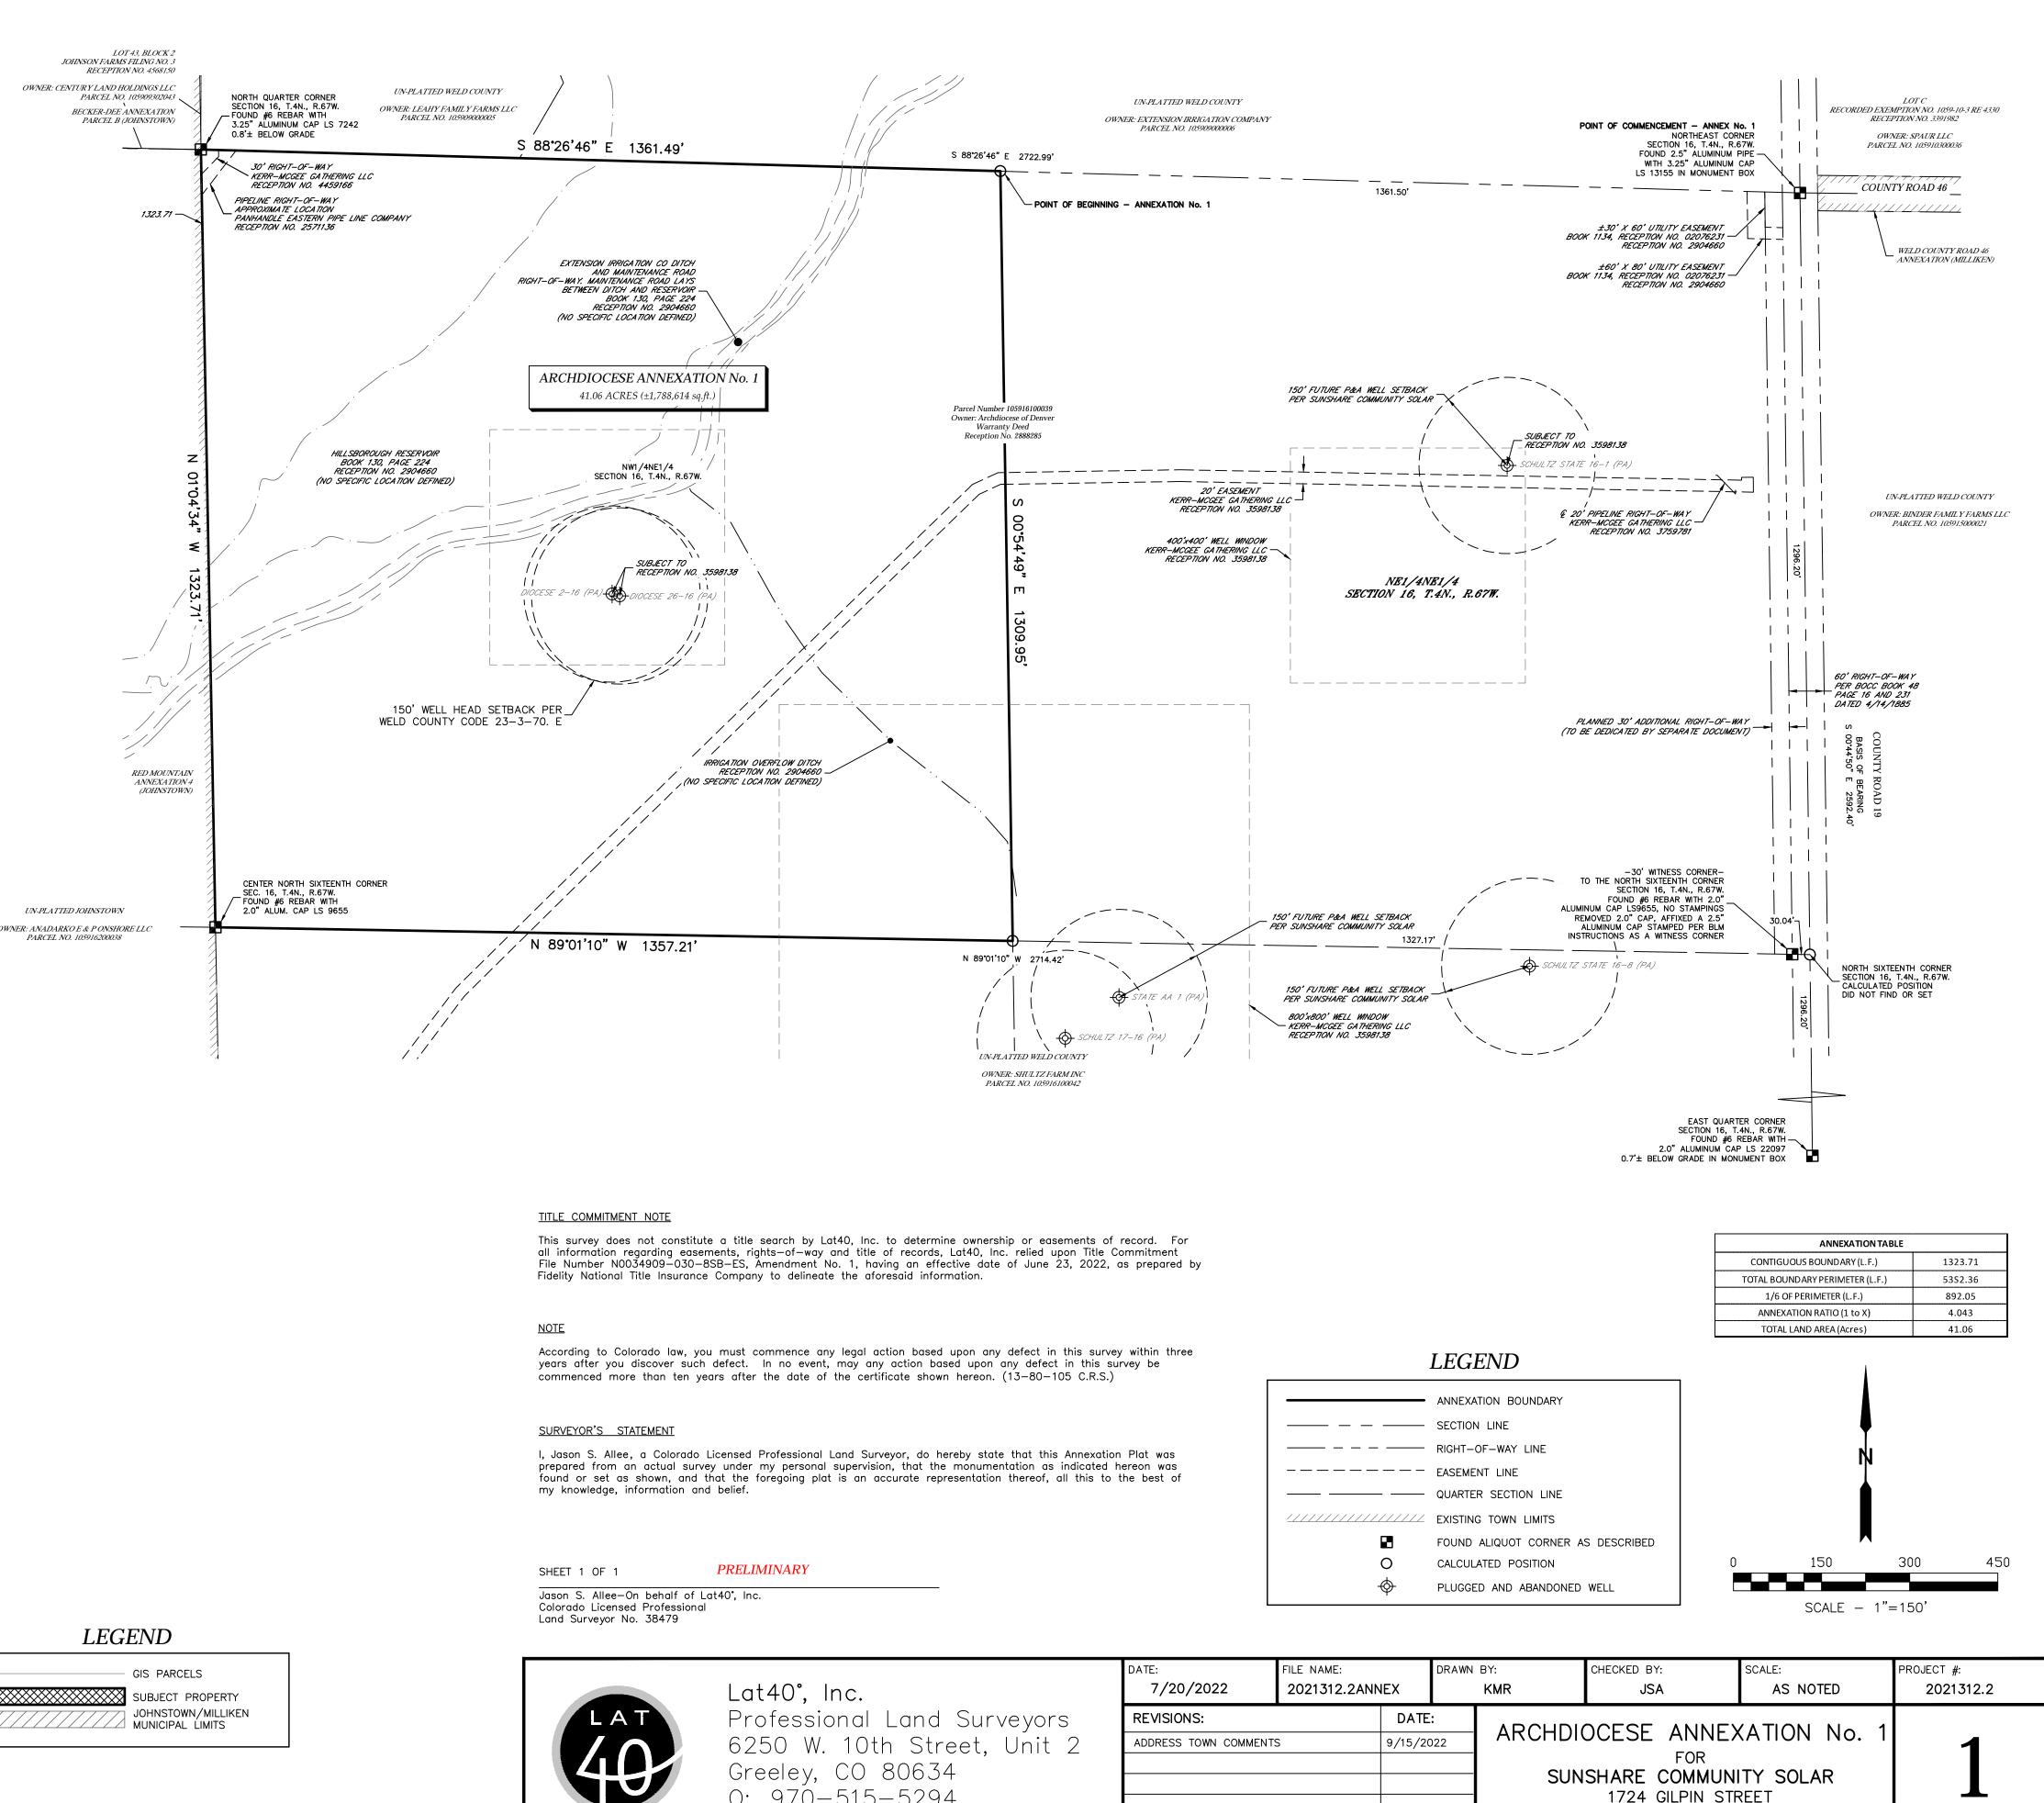

PROPERTY DESCRIPTION - ARCHDIOCESE ANNEXATION No. 1:

An area of land being the Northwest Quarter of the Northeast Quarter (NW1/4NE1/4) of Section Sixteen (16), Township Four North (T.4N.), Range Sixty-seven West (R.67W.) of the Sixth Principal Meridian (6th P.M.), County of Weld, State of Colorado, being more particularly described as follows;

COMMENCING at the Northeast corner of Section 16 and assuming the East line of the Northeast Quarter (NE1/4) of Section 16 as monumented by a 2.5" aluminum pipe with a 3.25" aluminum cap stamped LS 13155 at the North end and by a #6 rebar with a 2.0" aluminum cap stamped LS 22097 at the South end, as bearing South 00°44'50" East, being a grid bearing of the Colorado State Plane Coordinate System, North Zone, North American Datum 1983, a distance of 2592.40 feet, with all other bearings contained herein being relative thereto.

The lineal dimensions as contained herein are based upon the "U.S. Survey Foot."

THENCE North 88°26'46" West along the North line of the NE1/4 of Section 16 a distance of 1361.50 feet to the calculated position of the East Sixteenth corner of said Section 16 and to the POINT OF BEGINNING;

THENCE South 00°54'49" East along the East line of the NW1/4NE1/4 of said Section 16 a distance of 1309.95 feet to the calculated position of the Northeast Sixteenth corner of said Section 16: THENCE North 89°01'10" West along the South line of said NW1/4NE1/4 a distance of 1357.21 feet to the Center North Sixteenth corner of said Section 16 THENCE North 01°04'34" West along the West line of said NW1/4NE1/4 a distance of 1323.71 feet to the North Quarter corner of said Section 16; THENCE South 88°26'46" East along the North line of said NW1/4NE1/4 a distance of 1361.49 feet to the calculated position of the East Sixteenth corner of said Section 16 and to the POINT OF BEGINNING.

Said area of land contains 41.06 Acres (+/-1,788,614 sq.ft.) and is subject to any rights-of-way or other easements of record as now existing on said described parcel of land.