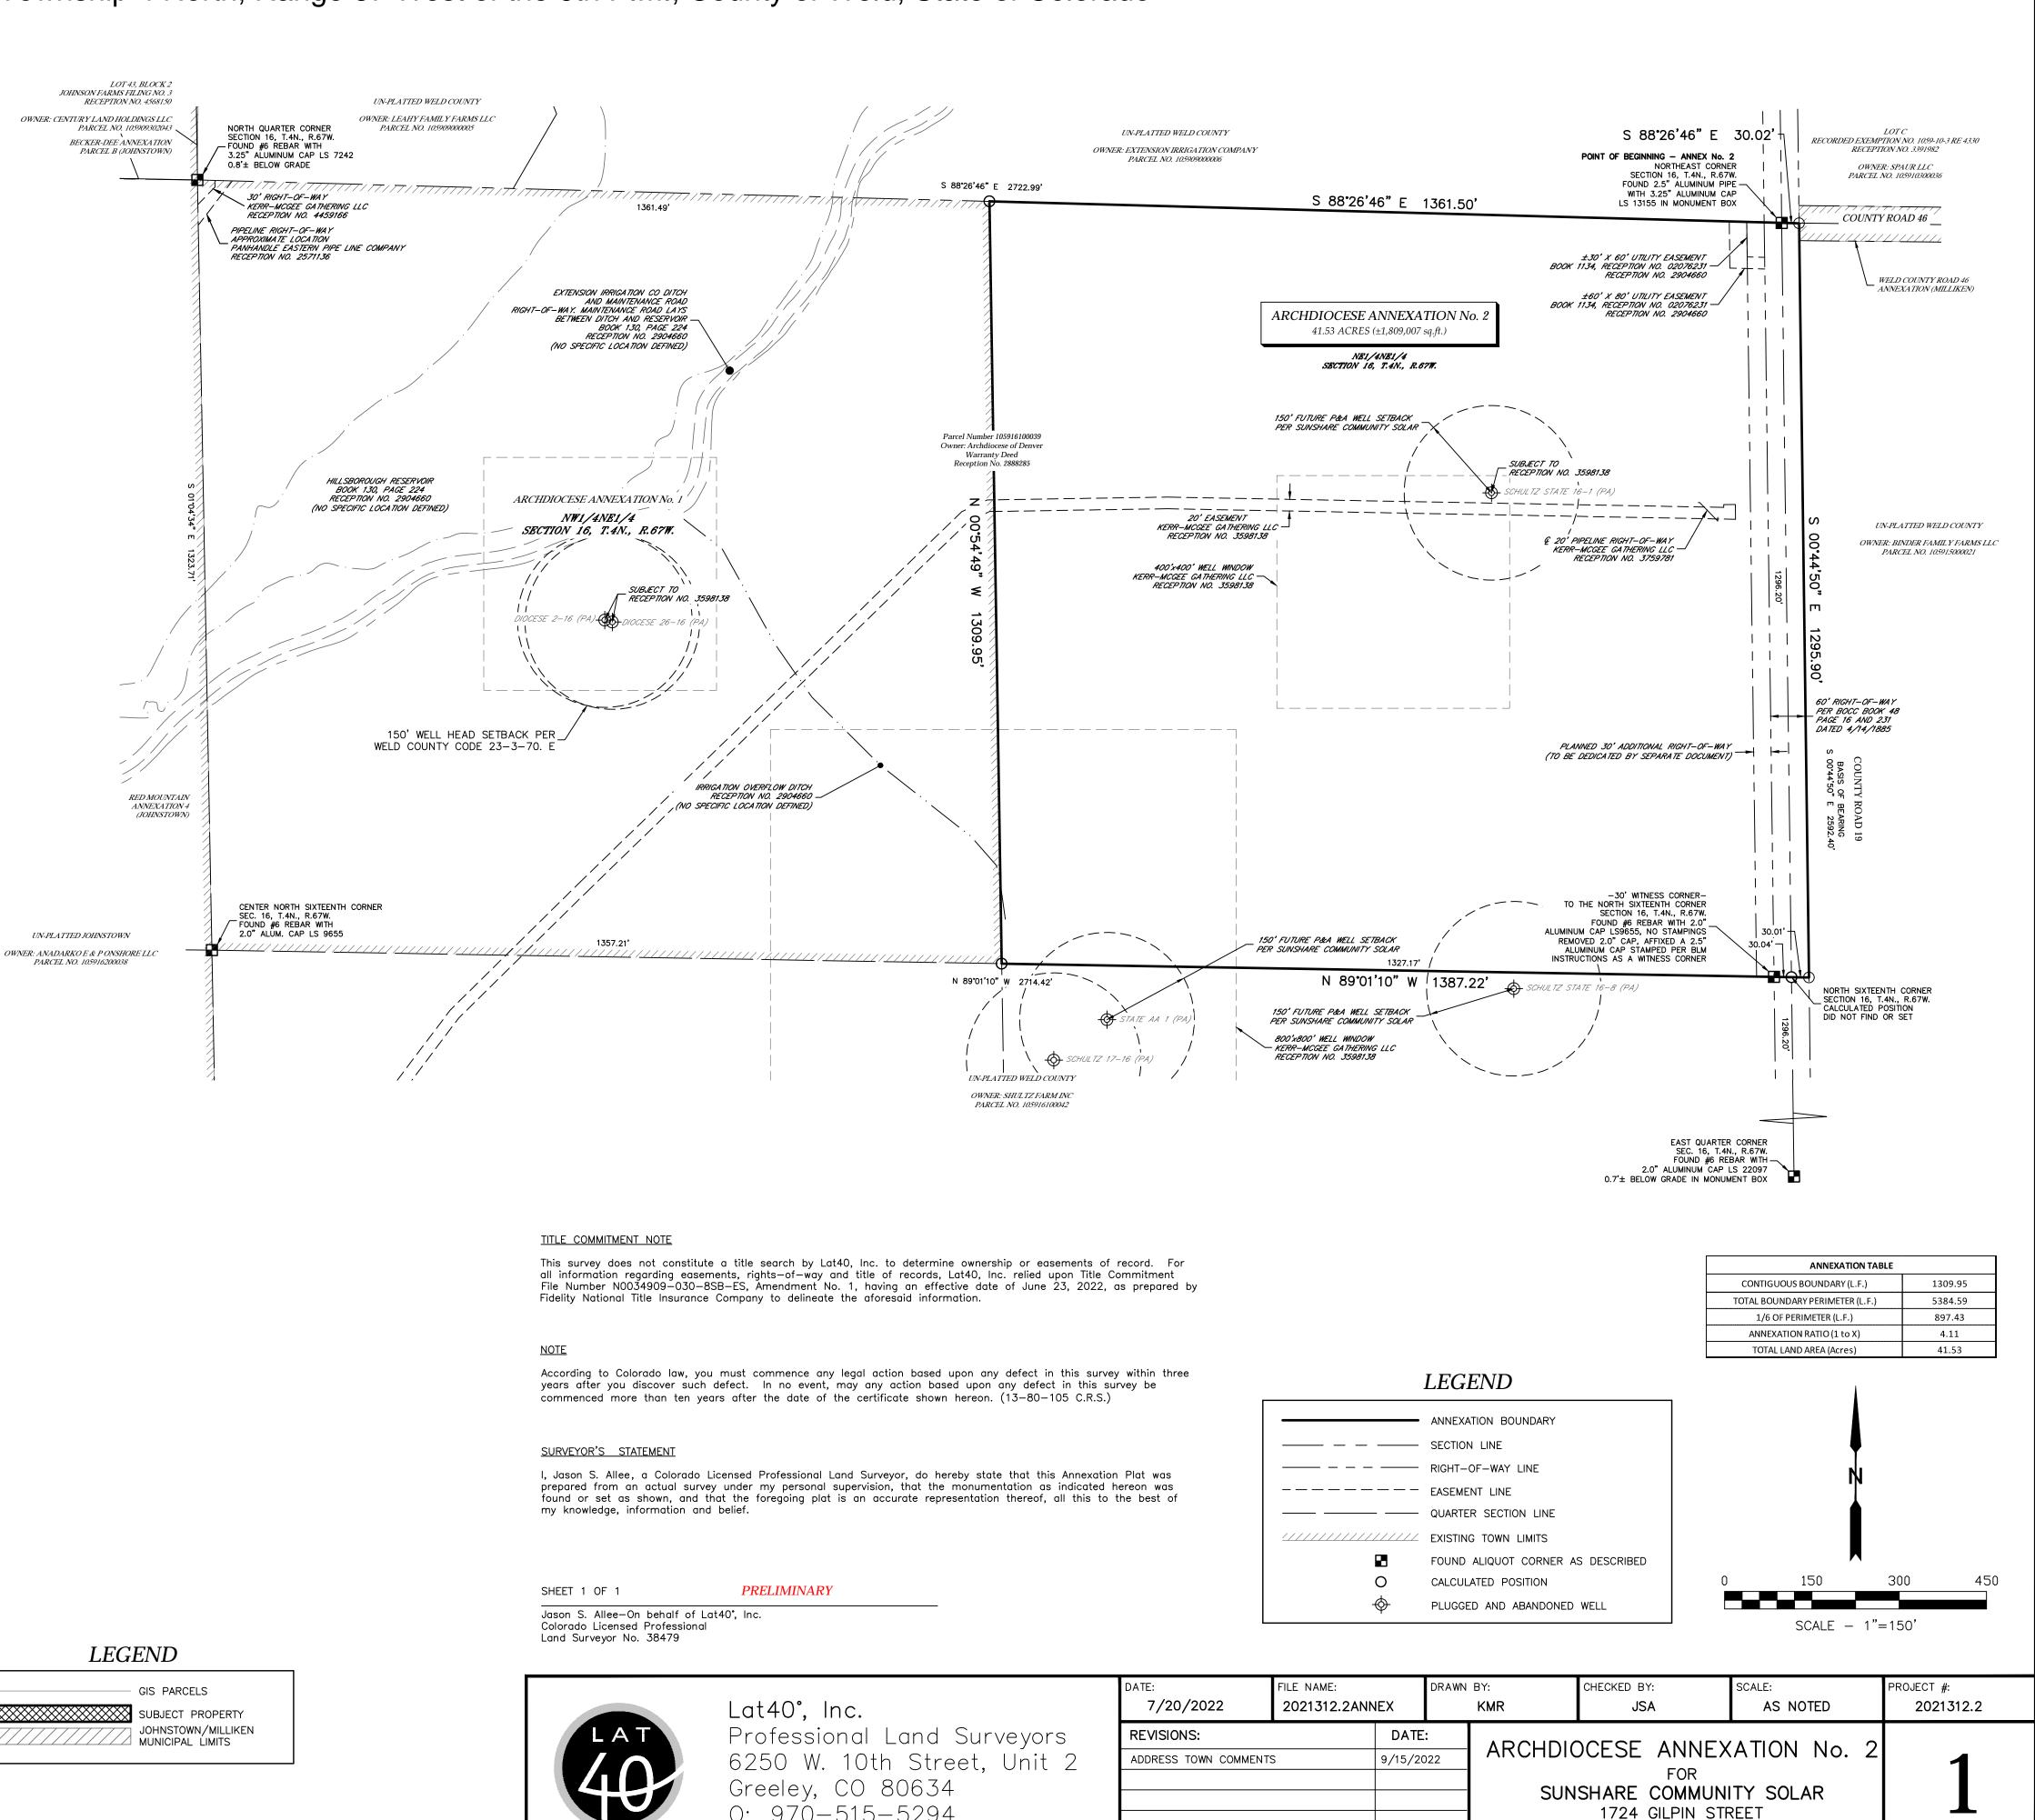

# **ARCHDIOCESE ANNEXATION No. 2**

The Northeast Quarter of the Northeast Quarter of Section 16, and a Portion of the Northwest Quarter of the Northwest Quarter of Section 15, Township 4 North, Range 67 West of the 6th P.M., County of Weld, State of Colorado

PROPERTY DESCRIPTION (PER ALTA COMMITMENT ORDER No. N0034909-030-8SB-ES, Amendment No. 1):

The N1/2 of the NE1/4 of Section 16, Township 4 North, Range 67 West of the 6th P.M., County of Weld, State of Colorado