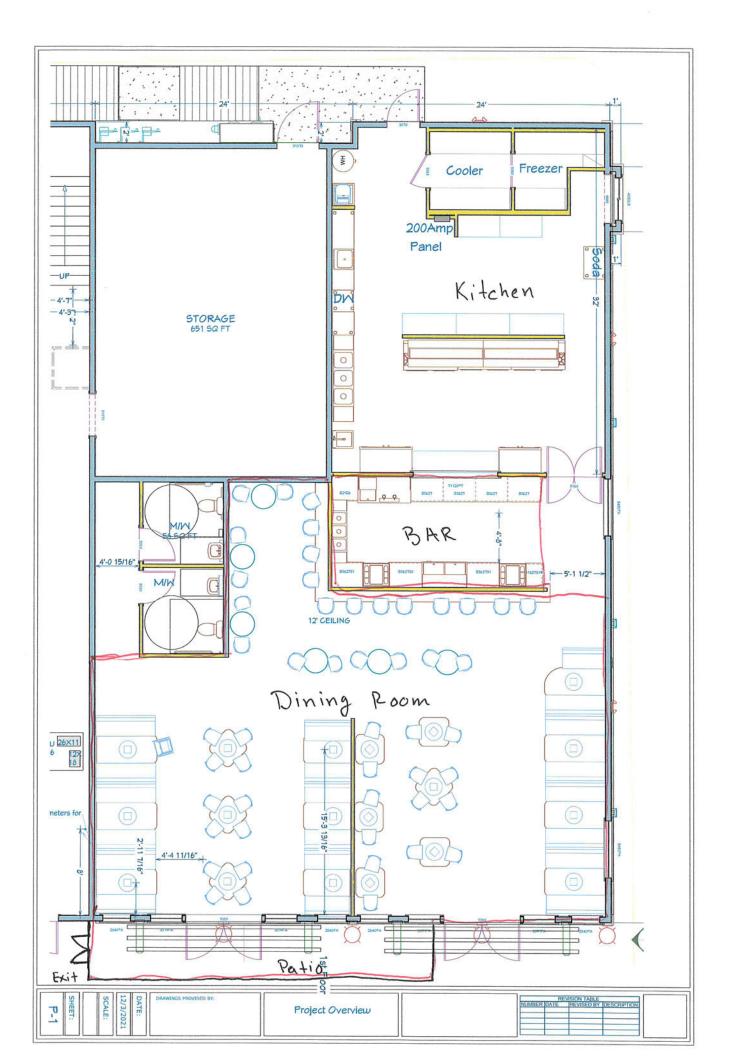

|             | Items submitted, please check all appropriate boxes completed or documents submitted                                                                                                                                  |
|-------------|-----------------------------------------------------------------------------------------------------------------------------------------------------------------------------------------------------------------------|
| 1.          | Applicant information                                                                                                                                                                                                 |
| 1           | A. Applicant/Licensee identified                                                                                                                                                                                      |
|             | B. State sales tax license number listed or applied for at time of application                                                                                                                                        |
|             | C. License type or other transaction identified                                                                                                                                                                       |
|             | D. Return originals to local authority (additional items may be required by the local licensing authority)                                                                                                            |
|             | E. All sections of the application need to be completed                                                                                                                                                               |
|             | <b>Q</b> F. Master file applicants must include the Application for Master File form DR 8415 and applicable fees to this                                                                                              |
| ļ           | Retail License Application                                                                                                                                                                                            |
| II.         | Diagram of the premises                                                                                                                                                                                               |
|             | □ A. No larger than 8 1/2" X 11"                                                                                                                                                                                      |
|             | B. Dimensions included (does not have to be to scale). Exterior areas should show type of control (fences,                                                                                                            |
|             | walls, entry/exit points, etc.)                                                                                                                                                                                       |
|             | <ul> <li>C. Separate diagram for each floor (if multiple levels)</li> <li>D. Kitchen - identified if Hotel and Restaurant</li> </ul>                                                                                  |
|             | E. Bold/Outlined Licensed Premises                                                                                                                                                                                    |
|             |                                                                                                                                                                                                                       |
| 111.        | Proof of property possession (One Year Needed)                                                                                                                                                                        |
|             | A. Deed in name of the applicant (or) (matching question #2) date stamped / filed with County Clerk                                                                                                                   |
|             | <ul> <li>B. Lease in the name of the applicant (or) (matching question #2)</li> <li>C. Lease assignment in the name of the applicant with proper consent from the landlord and acceptance by the applicant</li> </ul> |
|             | □ 0. Lease assignment in the name of the applicant with proper consent norm the landloid and acceptance by the applicant<br>□ D. Other agreement if not deed or lease. (matching question #2)                         |
|             |                                                                                                                                                                                                                       |
| IV.         | Background information (DR 8404-I) and financial documents                                                                                                                                                            |
|             | partners, members)                                                                                                                                                                                                    |
|             | <ul> <li>B. Fingerprints taken and submitted to the appropriate Local Licensing Authority through an approved state vendor.</li> </ul>                                                                                |
| 1           | Do not complete fingerprint cards prior to submitting your application.                                                                                                                                               |
|             | The Vendors are as follows:                                                                                                                                                                                           |
|             | IdentoGO – <u>https://uenroll.identogo.com/</u> Phone: 844-539-5539 (toll-free)                                                                                                                                       |
|             | Colorado Fingerprinting – <u>http://www.coloradofingerprinting.com</u>                                                                                                                                                |
| 1           | Appointment Scheduling Website: http://www.coloradofingerprinting.com/cabs/                                                                                                                                           |
|             | Phone: 720-292-2722 Toll Free: 833-224-2227                                                                                                                                                                           |
|             | Details about the vendors and fingerprinting in Colorado can be found on CBI's website here:                                                                                                                          |
|             | https://cbi.colorado.gov/sections/biometric-identification-and-records-unit/employment-and-background-checks                                                                                                          |
|             | 🖄 C. Purchase agreement, stock transfer agreement, and/or authorization to transfer license                                                                                                                           |
|             | D. List of all notes and loans (Copies to also be attached)                                                                                                                                                           |
| V.          | Sole proprietor/husband and wife partnership (if applicable)                                                                                                                                                          |
| ļ           | X A. Form DR 4679                                                                                                                                                                                                     |
|             | B. Copy of State issued Driver's License or Colorado Identification Card for each applicant                                                                                                                           |
| VI.         | Corporate applicant information (if applicable)                                                                                                                                                                       |
|             | A. Certificate of Incorporation                                                                                                                                                                                       |
|             | B. Certificate of Good Standing                                                                                                                                                                                       |
|             | C. Certificate of Authorization if foreign corporation (out of state applicants only)                                                                                                                                 |
| VII.        | Partnership applicant information (if applicable)                                                                                                                                                                     |
|             | A. Partnership Agreement (general or limited).                                                                                                                                                                        |
|             | B. Certificate of Good Standing                                                                                                                                                                                       |
|             | Limited Liability Company applicant information (if applicable)                                                                                                                                                       |
|             | A. Copy of articles of organization                                                                                                                                                                                   |
|             | B. Certificate of Good Standing                                                                                                                                                                                       |
|             | <ul> <li>C.Copy of Operating Agreement (if applicable)</li> <li>D.Certificate of Authority if foreign LLC (out of state applicants only)</li> </ul>                                                                   |
|             |                                                                                                                                                                                                                       |
| <b>IX</b> . | Manager registration for Hotel and Restaurant, Tavern, Lodging & Entertainment, and Campus Liquor<br>Complex licenses when included with this application                                                             |
|             | $\square$ A. \$30.00 fee                                                                                                                                                                                              |
|             | □ B. If owner is managing, no fee required                                                                                                                                                                            |