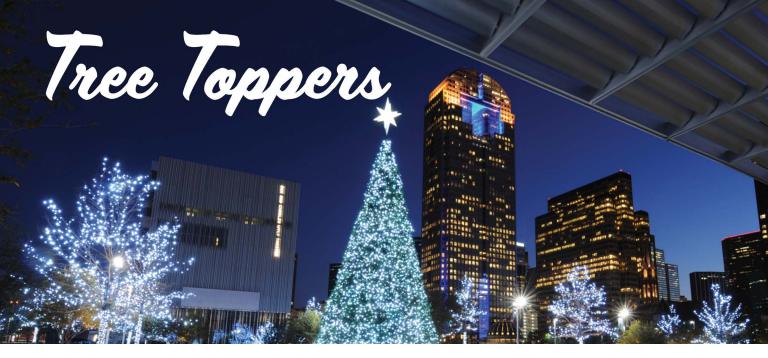

#### Make a statement

A sundae's just ice cream without the cherry and a tree isn't a Christmas tree without the star.

#### Features

- Designed to fit our Adirondack Pine Trees but can fit any tree including live trees
- Made for indoor or outdoor use
- All feature LED UL listed lighting in warm or cool white
- Be sure to consider a tree topper when selecting your tree height

#### Tree Toppers

3' 3D Moravian Star Super White LED Tree Topper

4' Internally Lit Mexican Star Tree Topper

3', 4' & 5' Nativity Star Tree Topper

3' & 5' 3D Snow burst Tree Topper