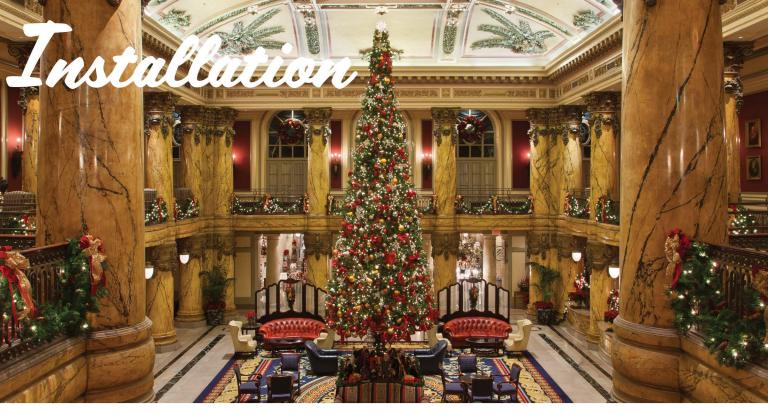

## Ease of Installation

Easier than trying to put together a lkea Hassablagaticfrufferdtifiter bookshelf by yourself on a Sunday when you'd rather be doing something else.

#### Frame

Our 2' ring construction allows for all parts of any size tree to fit through a standard double door or into an elevator.

Once on site the tree can be completely assembled with hand tools. Even a lift is not required, as the tree frame forms it's own climbable scaffolding for install (but we will admit that a lift can be pretty helpful for trees over 30').

#### Branches

All branches are interchangeable on the frame so there is no complicated labeling system.

Ornaments are attached to branches on the ground, prior to frame attachment. We not only provide a designed ornament pattern but create an printable PDF ornamenting guide, with lots of pictures, created specifically for each unique pattern.