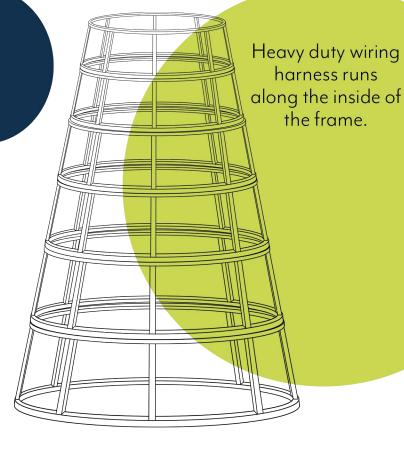

#### Tree's can "Grow"

Our stackable ring construction allows customers to increase the height of their tree in 2' increments up to 110' with no issue.

## Construction & Materials

Heavy gauge powder coated steel frame comes in 2' high sections. Frames are concentric and nest together for easy storage.

Welded brackets and interchange bolts for easy assembly