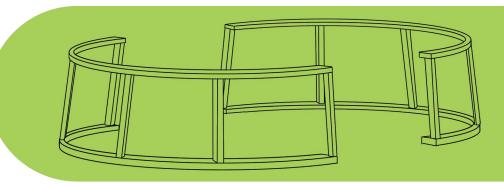

## Construction & Materials

Heavy gauge powder coated steel frame comes in 2' high sections. Frames are concentric and nest together for easy storage.

Welded brackets and interchange bolts for easy assembly

#### Frame

Our 2' ring construction allows for all parts of any size tree to fit through a standard double door or into an elevator.

Once on site the tree can be completely assembled with hand tools. Even a lift is not required, as the tree frame forms it's own climbable scaffolding for install (but we will admit that a lift can be pretty helpful for trees over 30').