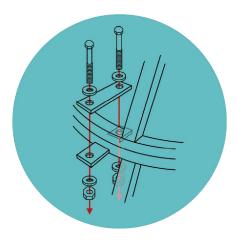

## Construction & Materials

Heavy gauge powder coated steel frame comes in 2' high sections. Frames are concentric and nest together for easy storage.

Welded brackets and interchange bolts for easy assembly

Branches are easily slid into pre-drilled slots throughout the frame without need of additional hardware.