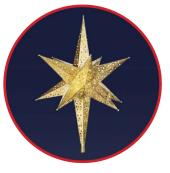

#### Tree Toppers

3' 3D Moravian Star Super White LED Tree Topper

4' Internally Lit Mexican Star Tree Topper

3', 4' & 5' Nativity Star Tree Topper

3' & 5' 3D Snow burst Tree Topper