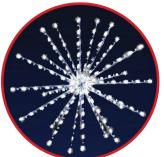

#### Tree Toppers

3' 3D Moravian Star Super White LED Tree Topper

4' Internally Lit Mexican Star Tree Topper

3', 4' & 5' Nativity Star Tree Topper

3' & 5' 3D Snow burst Tree Topper