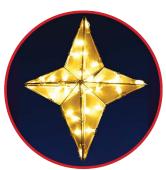

#### Tree Toppers

3' 3D Moravian Star Super White LED Tree Topper

4' Internally Lit Mexican Star Tree Topper

3', 4' & 5' Nativity Star Tree Topper

3' & 5' 3D Snow burst Tree Topper