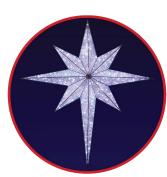

#### Tree Toppers

3' 3D Moravian Star Super White LED Tree Topper

4' Internally Lit Mexican Star Tree Topper

3', 4' & 5' Nativity Star Tree Topper

3' & 5' 3D Snow burst Tree Topper