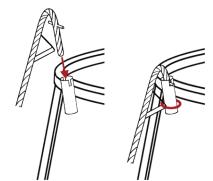

Branches are easily slid into pre-drilled slots throughout the frame without need of additional hardware.

#### Branches

All branches are interchangeable on the frame so there is no complicated labeling system.

Ornaments are attached to branches on the ground, prior to frame attachment. We not only provide a designed ornament pattern but create an printable PDF ornamenting guide, with lots of pictures, created specifically for each unique pattern.