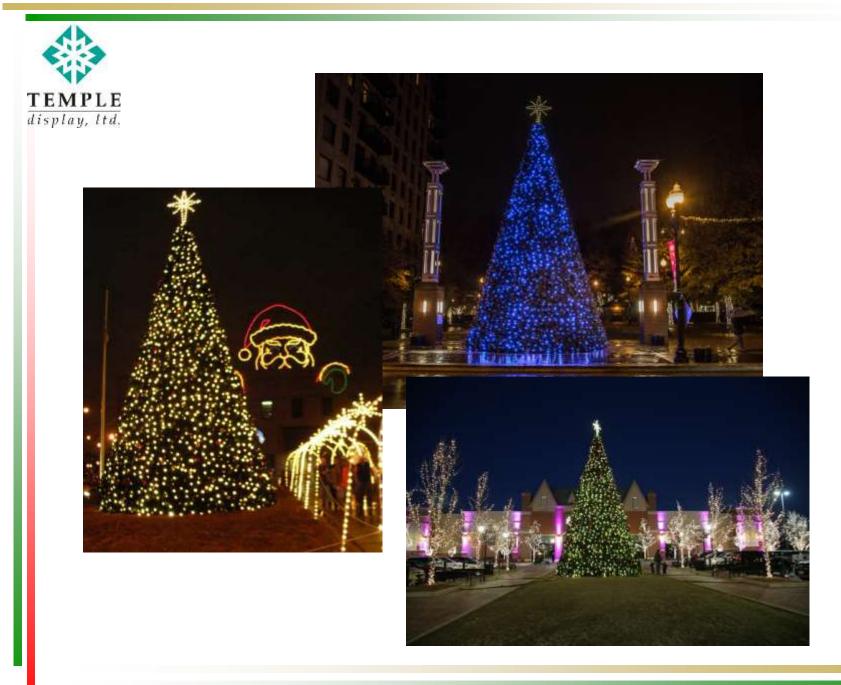

Our LED Panel Trees are Proudly Made right here in the U.S.- they are easy to install & store and are available in a variety of sizes and your choice of LED light colors. Our Panel Trees can be increased in height in 4 ft. increments as budget permits. The lights are all wired on here, so there is no putting on or taking off lights every year. And, for storage - the panels nest right inside one another. They are not only beautiful but they are built to last!

Cone

#### **Optional Ornament Packages Available**