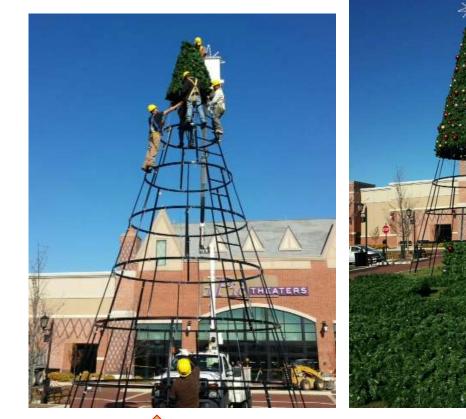

Our LED Panel Trees are Proudly Made right here in the U.S.- they are easy to install & store and are available in a variety of sizes and your choice of LED light colors. Our Panel Trees can be increased in height in 4 ft. increments as budget permits. The lights are all wired on here, so there is no putting on or taking off lights every year. And, for storage - the panels nest right inside one another. They are not only beautiful but they are built to last!

Cone