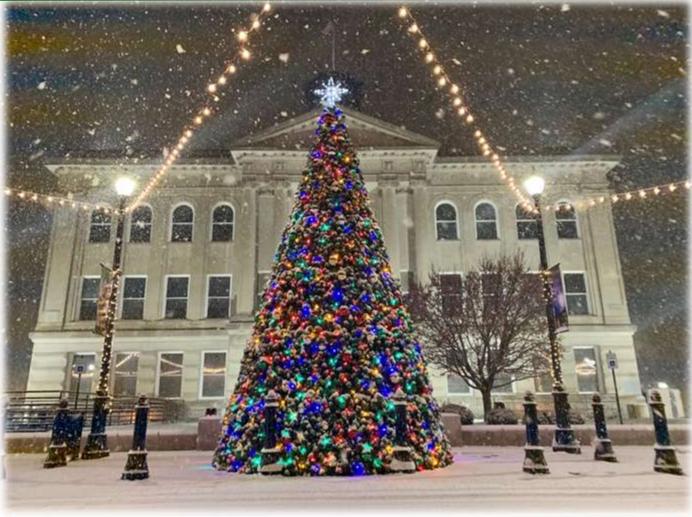

# Johnstown Jingle Sunday, December 5, 2021 2-5pm with Tree Lighting at 5:30pm

- The JDDA is wanting to start an Annual Tree Lighting Celebration for the Community following the Johnstown Jingle.
- We have two different Styles of trees to choose from and different prices.
- We have checked in with the Public Works Director and the town is able to install and store this tree in the off season.
- The following is the 1<sup>st</sup> option from Temple Display.

Our LED Panel Trees are Proudly Made right here in the U.S.- they are easy to install & store and are available in a variety of sizes and your choice of LED light colors. Our Panel Trees can be increased in height in 4 ft. increments as budget permits. The lights are all wired on here, so there is no putting on or taking off lights every year. And, for storage - the panels nest right inside one another. They are not only beautiful but they are built to last!

# **Temple Display Pricing** 18' LED Panel Tree \$11,884

- 10' Base (\$10,446)
- 680 C-7 Led Lamps (Can choose any color, warm or cool)
- 3' Flat Star w/ 37 C-7 LED Lamps (\$386.00)
- Shatterproof Ornaments (\$1,052.00) any color arrangement
  - 84 6" ornaments (\$446.00)
  - 54 8" ornaments (\$576.00)
- 10% discount on tree and star if ordered by 9/9/21 bringing the total price to \$10,800.80
- These trees can grow by 4' increments \$5,948 (Minus a discount which can be upwards of 33% if purchased in Jan or Feb.)

Temple Display Pricing 22' LED Panel Tree \$18,360.00

- 12' Base (\$16,394.00)
- 995 C-7 Led Lamps (Can choose any color, warm or cool)
- 3' Flat Star w/ 37 C-7 LED Lamps (\$386.00)
- Shatterproof Ornaments (\$1,580.00) any color arrangement
  - 132 6" ornaments (\$748.00)
  - 78 8" ornaments (\$832.00)
- 10% discount on tree and star if ordered by 9/9/21 bringing the total price to \$16,682.00
- These trees can grow by 4' increments \$7,144 (Minus a discount which can be upwards of 33% if purchased in Jan or Feb.)