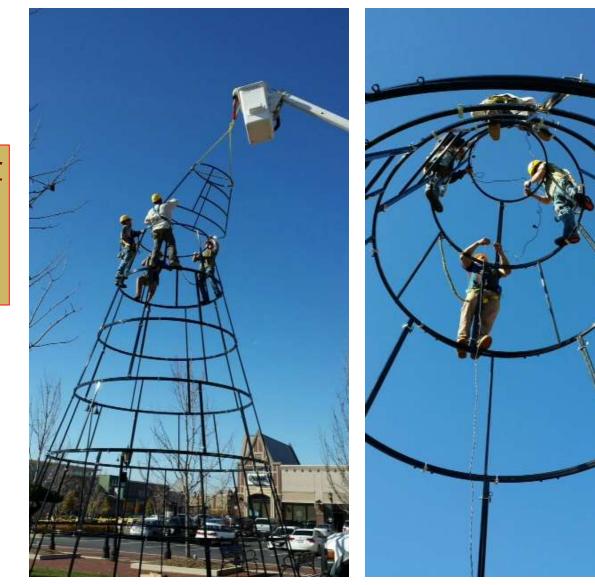

Our LED Panel Trees are Proudly Made right here in the U.S.- they are easy to install & store and are available in a variety of sizes and your choice of LED light colors. Our Panel Trees can be increased in height in 4 ft. increments as budget permits. The lights are all wired on here, so there is no putting on or taking off lights every year. And, for storage - the panels nest right inside one another. They are not only beautiful but they are built to last!

Cone