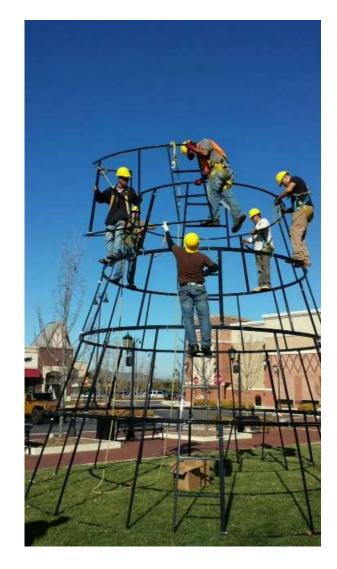

# Johnstown Jingle Sunday, December 5, 2021 2-5pm with Tree Lighting at 5:30pm

- The JDDA is wanting to start an Annual Tree Lighting Celebration for the Community following the Johnstown Jingle.
- We have two different Styles of trees to choose from and different prices.
- We have checked in with the Public Works Director and the town is able to install and store this tree in the off season.
- The following is the 1<sup>st</sup> option from Temple Display.

Our LED Panel Trees are Proudly Made right here in the U.S.- they are easy to install & store and are available in a variety of sizes and your choice of LED light colors. Our Panel Trees can be increased in height in 4 ft. increments as budget permits. The lights are all wired on here, so there is no putting on or taking off lights every year. And, for storage - the panels nest right inside one another. They are not only beautiful but they are built to last!

Cone