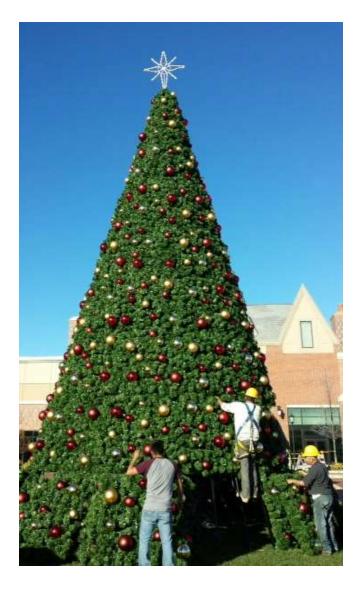

# Johnstown Jingle Sunday, December 5, 2021 2-5pm with Tree Lighting at 5:30pm

- The JDDA is wanting to start an Annual Tree Lighting Celebration for the Community following the Johnstown Jingle.
- We have two different Styles of trees to choose from and different prices.
- We have checked in with the Public Works Director and the town is able to install and store this tree in the off season.
- The following is the 1<sup>st</sup> option from Temple Display.

Our LED Panel Trees are Proudly Made right here in the U.S.- they are easy to install & store and are available in a variety of sizes and your choice of LED light colors. Our Panel Trees can be increased in height in 4 ft. increments as budget permits. The lights are all wired on here, so there is no putting on or taking off lights every year. And, for storage - the panels nest right inside one another. They are not only beautiful but they are built to last!

# **Temple Display Pricing** 18' LED Panel Tree \$11,884

- 10' Base (\$10,446)
- 680 C-7 Led Lamps (Can choose any color, warm or cool)
- 3' Flat Star w/ 37 C-7 LED Lamps (\$386.00)
- Shatterproof Ornaments (\$1,052.00) any color arrangement
  - 84 6" ornaments (\$446.00)
  - 54 8" ornaments (\$576.00)
- 10% discount on tree and star if ordered by 9/9/21 bringing the total price to \$10,800.80
- These trees can grow by 4' increments \$5,948 (Minus a discount which can be upwards of 33% if purchased in Jan or Feb.)

Temple Display Pricing 22' LED Panel Tree \$18,360.00

- 12' Base (\$16,394.00)
- 995 C-7 Led Lamps (Can choose any color, warm or cool)
- 3' Flat Star w/ 37 C-7 LED Lamps (\$386.00)
- Shatterproof Ornaments (\$1,580.00) any color arrangement
  - 132 6" ornaments (\$748.00)
  - 78 8" ornaments (\$832.00)
- 10% discount on tree and star if ordered by 9/9/21 bringing the total price to \$16,682.00
- These trees can grow by 4' increments \$7,144 (Minus a discount which can be upwards of 33% if purchased in Jan or Feb.)