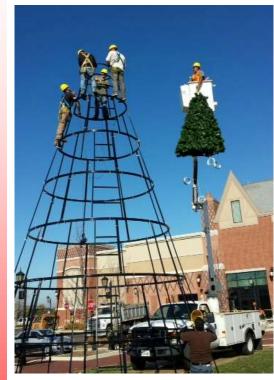

Our LED Panel Trees are Proudly Made right here in the U.S.- they are easy to install & store and are available in a variety of sizes and your choice of LED light colors. Our Panel Trees can be increased in height in 4 ft. increments as budget permits. The lights are all wired on here, so there is no putting on or taking off lights every year. And, for storage - the panels nest right inside one another. They are not only beautiful but they are built to last!

Cone