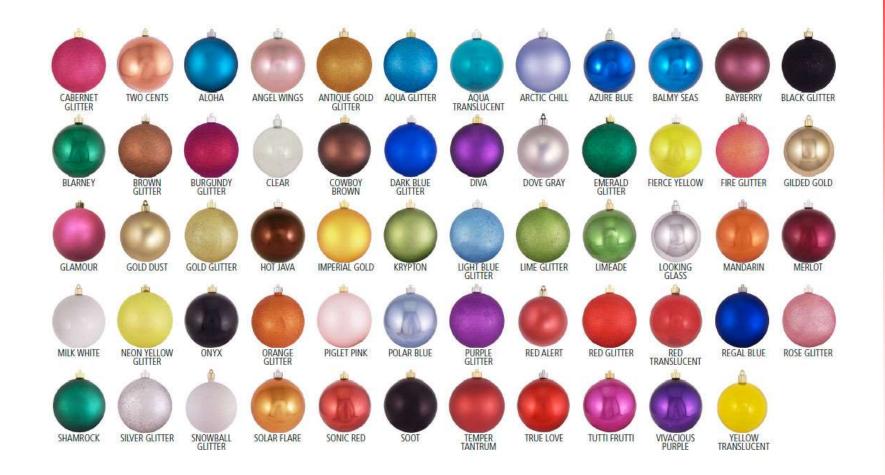

#### **Optional Ornament Packages Available**

# **Temple Display Pricing** 18' LED Panel Tree \$11,884

- 10' Base (\$10,446)
- 680 C-7 Led Lamps (Can choose any color, warm or cool)
- 3' Flat Star w/ 37 C-7 LED Lamps (\$386.00)
- Shatterproof Ornaments (\$1,052.00) any color arrangement
  - 84 6" ornaments (\$446.00)
  - 54 8" ornaments (\$576.00)
- 10% discount on tree and star if ordered by 9/9/21 bringing the total price to \$10,800.80
- These trees can grow by 4' increments \$5,948 (Minus a discount which can be upwards of 33% if purchased in Jan or Feb.)

Temple Display Pricing 22' LED Panel Tree \$18,360.00

- 12' Base (\$16,394.00)
- 995 C-7 Led Lamps (Can choose any color, warm or cool)
- 3' Flat Star w/ 37 C-7 LED Lamps (\$386.00)
- Shatterproof Ornaments (\$1,580.00) any color arrangement
  - 132 6" ornaments (\$748.00)
  - 78 8" ornaments (\$832.00)
- 10% discount on tree and star if ordered by 9/9/21 bringing the total price to \$16,682.00
- These trees can grow by 4' increments \$7,144 (Minus a discount which can be upwards of 33% if purchased in Jan or Feb.)

# **Downtown Decorations Pricing** 20' Adirondack Mountain Pine Tree \$18,360.00

- \$13,591 This tree is individual branches
- 6500 LED 5mm Warm White Lights
- 3' Glitter Star Tree Topper LED Lights (\$425)
- Shatterproof Ornament Package (\$3,302)
- This tree can grow in size by 2' increments
  - 22' increase price is \$3,882
  - 24' increase price is \$4,468