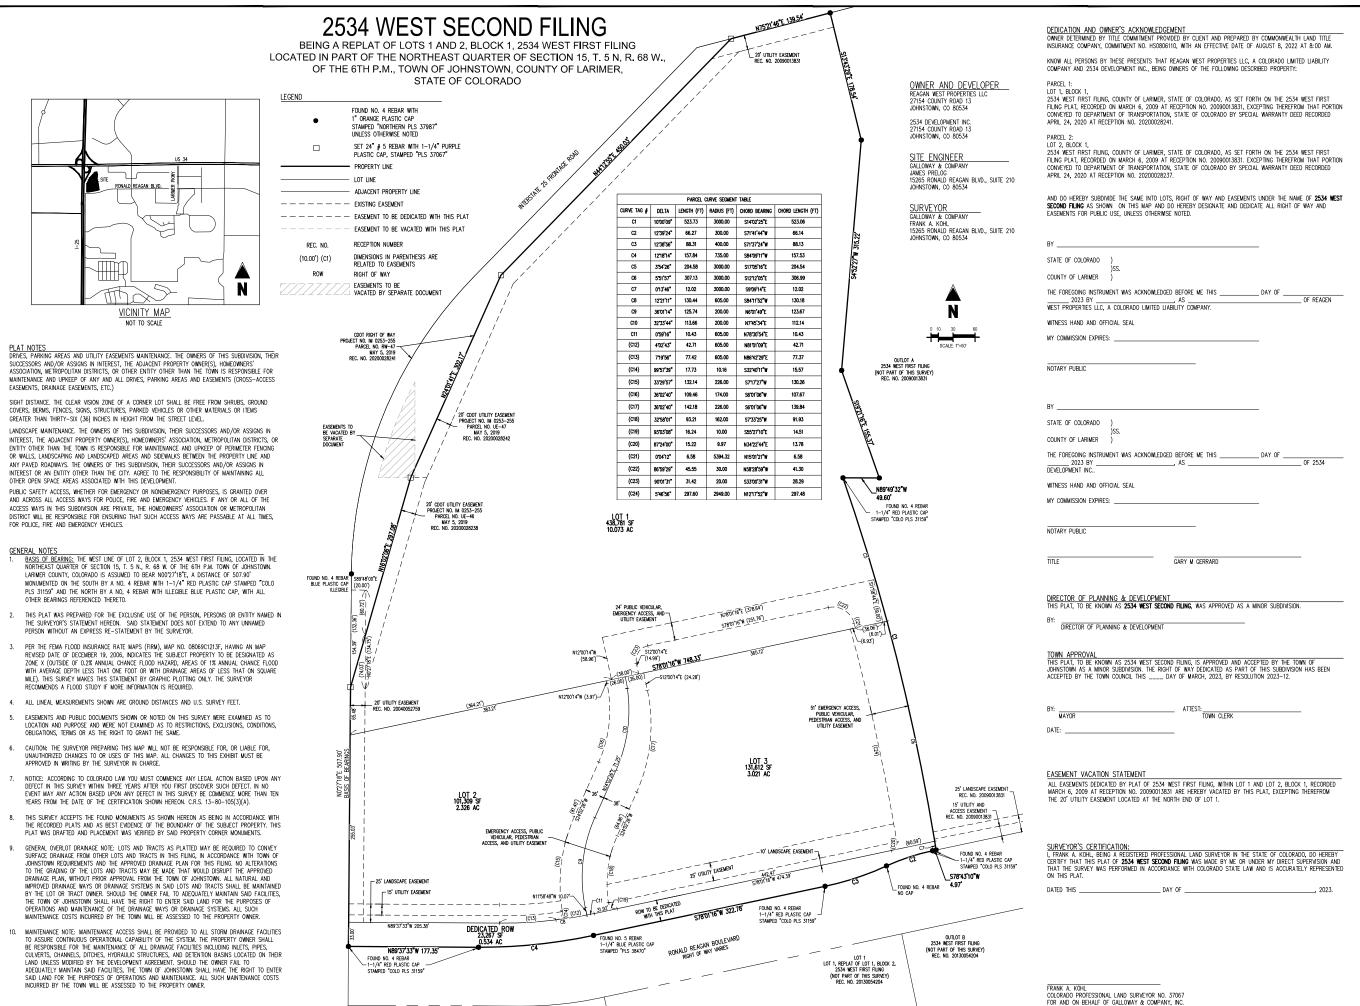

Galloway

5265 Ronald Reagan Blvd., Suite 210 Johnstown, CO 80534 970.800.3300 GallowayUS.com

THIS MAP IS AN INSTRUMENT OF SERVICE AND ARE THE PROPERTY OF GALLOWAY, AND MAY NOT BE DUPLICATED, DISCLOSS OR REPRODUCED WITHOUT THE WRITTEN CONSENT OF THE GALLOWAY.

COPYRIGHTS AND INFRINGEMENTS WILL I ENFORCED AND PROSECUTED.

EST SECOND FILING
PLAT OF LOTS 1 AND 2, BLOCK 1,
334 WEST FIRST FILING
THE NORTHEAST QUARTER OF
N, R. 68 W., OF THE 6TH P.M., TOWN
STOWN, COUNTY OF LARIMER,
STATE OF COLORADO

WES

2534 \ BEING A F

⊼ <sup>7</sup> 5 Q

# Date Issue / Description

 Project No:
 THO00007.

 Drawn By:
 AC

 Checked By:
 FA

 Date:
 02/15/20.

1 OF 1