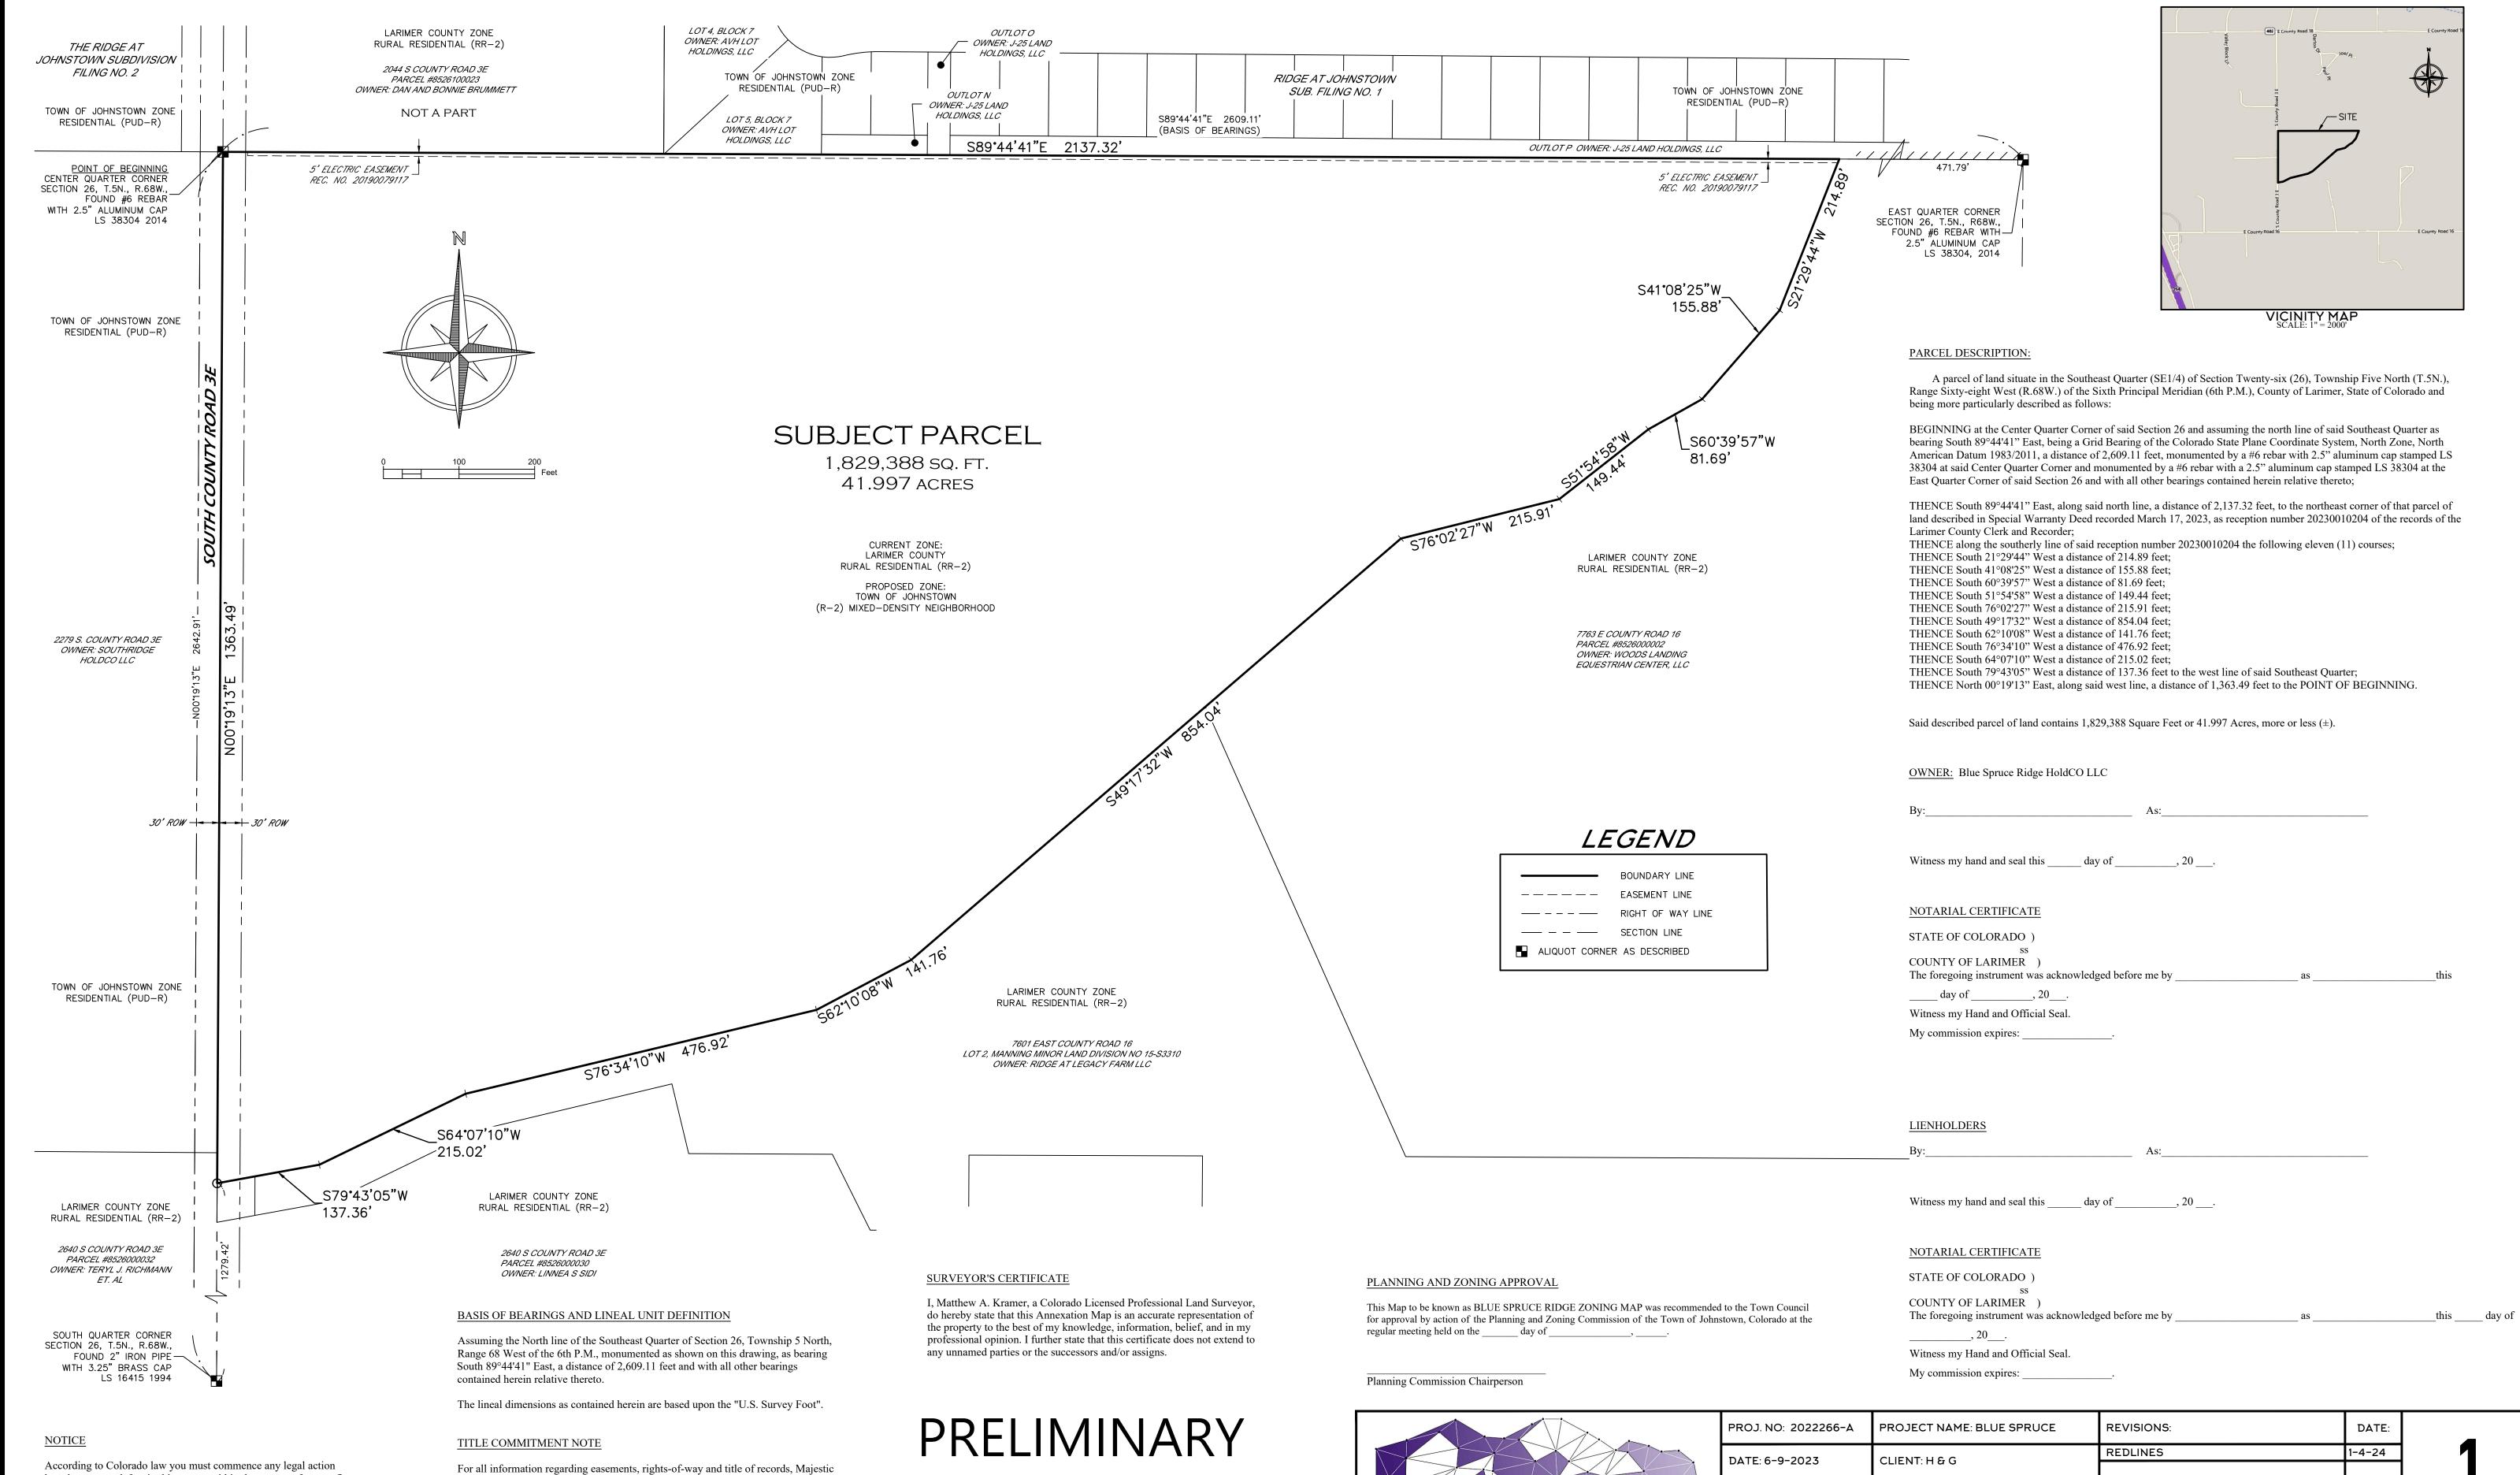

## BLUE SPRUCE RIDGE ZONING MAP

SITUATE IN THE SOUTHEAST QUARTER OF SECTION 26, TOWNSHIP 5 NORTH, RANGE 68 WEST OF THE 6TH P.M.

COUNTY OF LARIMER, STATE OF COLORADO

According to Colorado law you must commence any legal action based upon any defect in this survey within three years after you first discover such defect. In no event may any action based upon any defect in this survey be commenced more than ten years from the date of the certification shown hereon. (13-80-105 C.R.S. 2012)

For all information regarding easements, rights-of-way and title of records, Majestic Surveying, LLC relied upon Title Commitment Number 459-HS0807045-413, dated August 24, 2022, as prepared by Heritage Title Company to delineate the aforesaid information. This survey does not constitute a title search by Majestic Surveying,

LLC to determine ownership or easements of record.

Matthew A. Kramer - On Behalf of Majestic Surveying, LLC Colorado Licensed Professional Land Surveyor #38844 mattk@majesticsurveying.com

|                                                                                              | 1 |
|----------------------------------------------------------------------------------------------|---|
|                                                                                              | D |
|                                                                                              | D |
| MAJESTIC SURVEYING  AJESTIC SURVEYING, LLC 1111 DIAMOND VALLEY DRIVE #104, WINDSOR, CO 80550 | С |