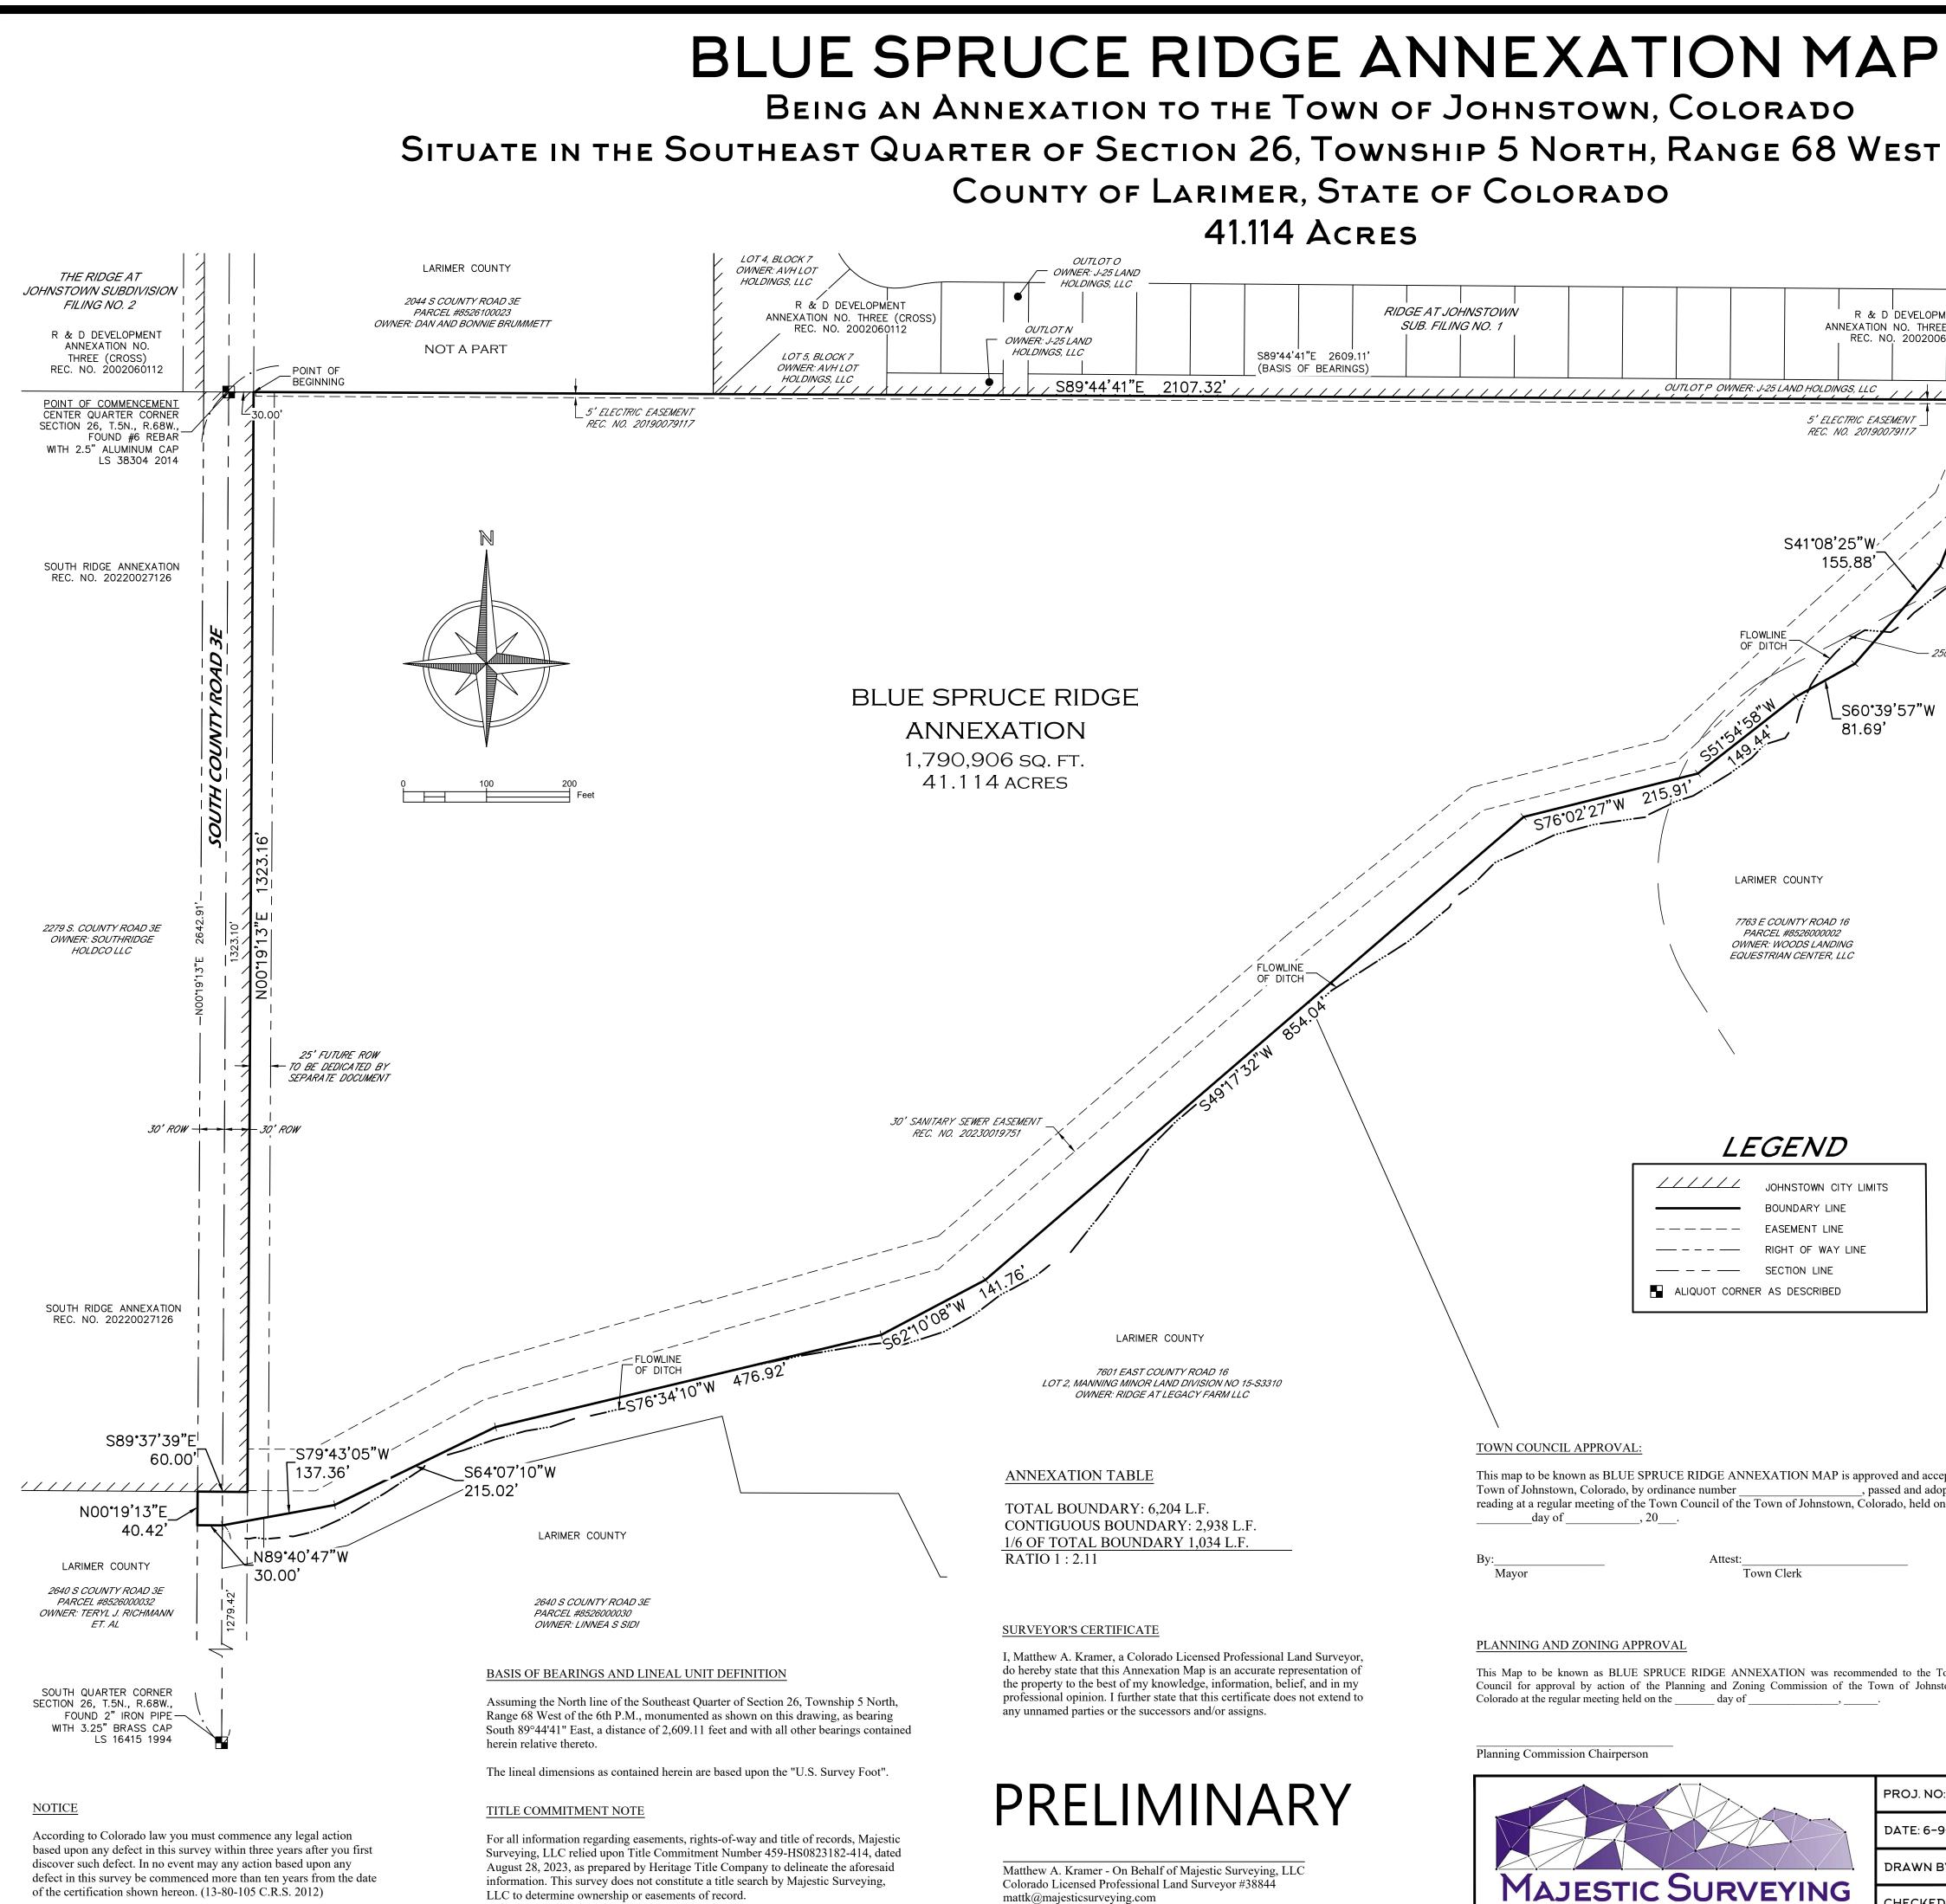

of the certification shown hereon. (13-80-105 C.R.S. 2012)

LLC to determine ownership or easements of record.

| D DEVELOPMENT<br>N NO. THREE (CROSS)<br>IO. 20020060112                   | (R.68W.) of the Sixth Principal Meridian<br>follows:<br>COMMENCING at the Center Quarter C