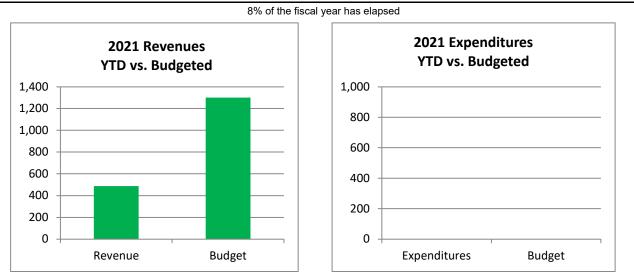

## Town of Johnstown, Colorado Statement of Revenues, Expenditures, and Changes in Fund Balances - Cemetery Perpetual Fund Period Ending January 31, 2021 Unaudited

| Cemetery Perpetual Fund                                                             | 2021<br>Actuals<br>Jan | 2021<br>Adopted<br>Budget | %<br>Complete |
|-------------------------------------------------------------------------------------|------------------------|---------------------------|---------------|
| Beginning Fund Balance                                                              | 147,661                | 147,661                   |               |
| <u>Revenues:</u><br>Miscellaneous Revenue<br>Earnings on Investment                 | 488<br>11              | 900<br>400                | 54.2%<br>2.8% |
| Total Operating Revenues                                                            | 499                    | 1,300                     | 38.4%         |
| Expenditures:<br>Operations & Maintenance<br>Capital Outlay<br><i>Transfers Out</i> | -<br>-                 | -<br>-<br>-               |               |
| Total Expenditures                                                                  | -                      | -                         |               |
| Excess (Deficiency) of Revenues and Other Sources over Expenditures                 | 499                    | 1,300                     |               |
| Ending Fund Balance*                                                                | 148,160                | 148,961                   |               |