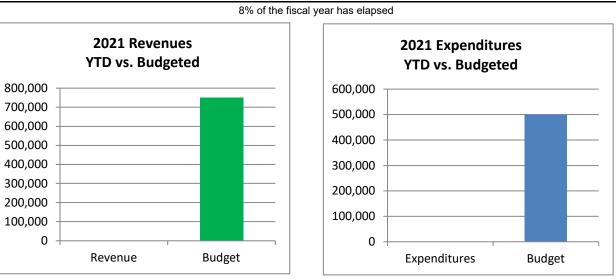

# Town of Johnstown, Colorado Statement of Revenues, Expenditures, and Changes in Fund Balances - Parks and Open Space Fund Period Ending January 31, 2021 Unaudited

|                                     | 2021           | 2021              | %             |
|-------------------------------------|----------------|-------------------|---------------|
| Parks and Open Space Fund           | Actuals<br>Jan | Adopted<br>Budget | %<br>Complete |
|                                     |                |                   | ••••          |
| Beginning Fund Balance              | 6,695,839      | 6,695,839         |               |
| Revenues:                           |                |                   |               |
| Taxes & Fees                        | 39,388         | 401,910           | 9.8%          |
| Miscellaneous Revenue               | 00,000         | 207,000           | 0.0%          |
| Transfers In                        | 0              | 220,000           | 0.0%          |
|                                     |                |                   |               |
| Total Operating Revenues            | 39,661         | 850,910           | 4.7%          |
| Expenditures:                       |                |                   |               |
| Operations                          | 19,333         | 614,410           | 3.1%          |
| Capital Outlay                      | -              | 1,240,000         | 0.0%          |
| Transfers Out                       | -              | -                 |               |
|                                     |                |                   |               |
| Total Expenditures                  | 19,333         | 1,854,410         | 1.0%          |
| Excess (Deficiency) of Revenues and |                |                   |               |
| Other Sources over Expenditures     | 20,328         | (1,003,500)       |               |
|                                     |                |                   |               |
| Ending Fund Balance*                | 6,716,167      | 5,692,339         |               |

### \* - Unaudited

8% of the fiscal year has elapsed