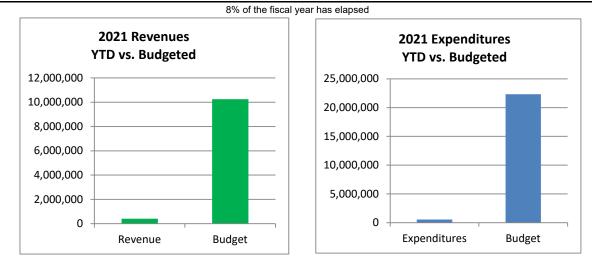

### Town of Johnstown, Colorado Statement of Revenues, Expenditures, and Changes in Fund Balances - General Fund Period Ending January 31, 2020 Unaudited

| General Fund                                                           | 2021<br>Actuals<br>Jan | 2021<br>Adopted<br>Budget | %<br>Complete |
|------------------------------------------------------------------------|------------------------|---------------------------|---------------|
| Beginning Fund Balance                                                 | 54,680,888             | 54,680,888                |               |
| Revenues:                                                              |                        |                           |               |
| Taxes & Fees                                                           | 87,394                 | 14,917,027                | 0.6%          |
| Licenses & Permits                                                     | 164,532                | 899,350                   | 18.3%         |
| Fines & Forfeitures                                                    | 6,450                  | 122,000                   | 5.3%          |
| Intergovernmental                                                      | -                      | 40,000                    | 0.0%          |
| Earnings on Investment                                                 | 2,417                  | 112,000                   | 2.2%          |
| Miscellaneous Revenue                                                  | 7,070                  | 121,500                   | 5.8%          |
| Transfers In                                                           |                        | -                         |               |
| Total Operating Revenues                                               | 267,862                | 16,211,877                | 1.7%          |
| Expenditures:                                                          |                        |                           |               |
| Legislative                                                            | 378,446                | 1,675,200                 | 22.6%         |
| Town Manager                                                           | 17,409                 | 968,280                   | 1.8%          |
| Town Clerk                                                             | 22,912                 | 413,885                   | 5.5%          |
| Finance                                                                | 24,668                 | 265,230                   | 9.3%          |
| Planning                                                               | 31,758                 | 641,740                   | 4.9%          |
| Building Inspections                                                   | 6,970                  | 259,350                   | 2.7%          |
| Police                                                                 | 229,227                | 3,765,193                 | 6.1%          |
| Public Works                                                           | 8,318                  | 214,375                   | 3.9%          |
| Buildings                                                              | 436                    | 312,300                   | 0.1%          |
| Transfers Out                                                          | 94,805                 | 7,242,457                 | 1.3%          |
| Total Expenditures                                                     | 814,947                | 15,758,010                | 5.2%          |
| Excess (Deficiency) of Revenues and<br>Other Sources over Expenditures | (547,085)              | 453,867                   |               |
| Prior Period Adjustment                                                |                        |                           |               |