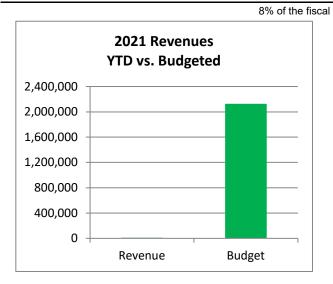

### Town of Johnstown, Colorado Statement of Revenues, Expenditures, and Changes in Fund Balances - General Fund Period Ending January 31, 2020 Unaudited

| General Fund                                                           | 2021<br>Actuals<br>Jan | 2021<br>Adopted<br>Budget | %<br>Complete |
|------------------------------------------------------------------------|------------------------|---------------------------|---------------|
| Beginning Fund Balance                                                 | 54,680,888             | 54,680,888                |               |
| Revenues:                                                              |                        |                           |               |
| Taxes & Fees                                                           | 87,394                 | 14,917,027                | 0.6%          |
| Licenses & Permits                                                     | 164,532                | 899,350                   | 18.3%         |
| Fines & Forfeitures                                                    | 6,450                  | 122,000                   | 5.3%          |
| Intergovernmental                                                      | -                      | 40,000                    | 0.0%          |
| Earnings on Investment                                                 | 2,417                  | 112,000                   | 2.2%          |
| Miscellaneous Revenue                                                  | 7,070                  | 121,500                   | 5.8%          |
| Transfers In                                                           |                        | -                         |               |
| Total Operating Revenues                                               | 267,862                | 16,211,877                | 1.7%          |
| Expenditures:                                                          |                        |                           |               |
| Legislative                                                            | 378,446                | 1,675,200                 | 22.6%         |
| Town Manager                                                           | 17,409                 | 968,280                   | 1.8%          |
| Town Clerk                                                             | 22,912                 | 413,885                   | 5.5%          |
| Finance                                                                | 24,668                 | 265,230                   | 9.3%          |
| Planning                                                               | 31,758                 | 641,740                   | 4.9%          |
| Building Inspections                                                   | 6,970                  | 259,350                   | 2.7%          |
| Police                                                                 | 229,227                | 3,765,193                 | 6.1%          |
| Public Works                                                           | 8,318                  | 214,375                   | 3.9%          |
| Buildings                                                              | 436                    | 312,300                   | 0.1%          |
| Transfers Out                                                          | 94,805                 | 7,242,457                 | 1.3%          |
| Total Expenditures                                                     | 814,947                | 15,758,010                | 5.2%          |
| Excess (Deficiency) of Revenues and<br>Other Sources over Expenditures | (547,085)              | 453,867                   |               |
| Prior Period Adjustment                                                |                        |                           |               |