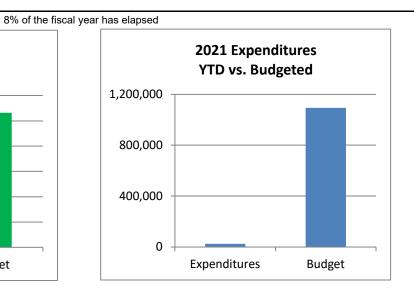

# Town of Johnstown, Colorado Statement of Revenues, Expenditures, and Changes in Fund Balances - Street and Alley Fund Period Ending January 31, 2021 Unaudited

| 2021      | 2021                                                                                                                       | <u>.</u>                                                                                                                                                                                                                                                                                      |
|-----------|----------------------------------------------------------------------------------------------------------------------------|-----------------------------------------------------------------------------------------------------------------------------------------------------------------------------------------------------------------------------------------------------------------------------------------------|
|           | •                                                                                                                          | %                                                                                                                                                                                                                                                                                             |
| Jan       | Budget                                                                                                                     | Complete                                                                                                                                                                                                                                                                                      |
| 8,763,548 | 8,763,548                                                                                                                  |                                                                                                                                                                                                                                                                                               |
|           |                                                                                                                            |                                                                                                                                                                                                                                                                                               |
| 55,454    | 2,838,400                                                                                                                  | 2.0%                                                                                                                                                                                                                                                                                          |
| -         | 1,207,666                                                                                                                  | 0.0%                                                                                                                                                                                                                                                                                          |
| 61,561    | 715,477                                                                                                                    | 8.6%                                                                                                                                                                                                                                                                                          |
| 159,518   | 420,550                                                                                                                    | 37.9%                                                                                                                                                                                                                                                                                         |
| 677       | 28,000                                                                                                                     | 2.4%                                                                                                                                                                                                                                                                                          |
| 66,667    | -                                                                                                                          | 0.0%                                                                                                                                                                                                                                                                                          |
| 343,878   | 5,210,093                                                                                                                  | 6.6%                                                                                                                                                                                                                                                                                          |
|           |                                                                                                                            |                                                                                                                                                                                                                                                                                               |
| 39,054    | 3,049,400                                                                                                                  | 1.3%                                                                                                                                                                                                                                                                                          |
| -         | 1,019,000                                                                                                                  | 0.0%                                                                                                                                                                                                                                                                                          |
| 39,054    | 4,068,400                                                                                                                  | 1.0%                                                                                                                                                                                                                                                                                          |
|           |                                                                                                                            |                                                                                                                                                                                                                                                                                               |
| 304,824   | 1,141,693                                                                                                                  |                                                                                                                                                                                                                                                                                               |
| 9,068,372 | 9,905,241                                                                                                                  |                                                                                                                                                                                                                                                                                               |
|           | Actuals<br>Jan<br>8,763,548<br>55,454<br>61,561<br>159,518<br>677<br>66,667<br>343,878<br>39,054<br>-<br>39,054<br>304,824 | Actuals<br>Jan   Adopted<br>Budget     8,763,548   8,763,548     55,454   2,838,400<br>- 1,207,666     61,561   715,477     159,518   420,550     677   28,000     66,667   -     343,878   5,210,093     39,054   3,049,400     -   1,019,000     39,054   4,068,400     304,824   1,141,693 |

### \* - Unaudited

8% of the fiscal year has elapsed