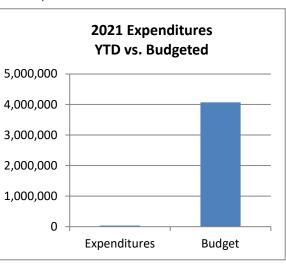

### Town of Johnstown, Colorado Statement of Revenues, Expenditures, and Changes in Fund Balances - General Fund Period Ending January 31, 2020 Unaudited

| General Fund                                                           | 2021<br>Actuals<br>Jan | 2021<br>Adopted<br>Budget | %<br>Complete |
|------------------------------------------------------------------------|------------------------|---------------------------|---------------|
| Beginning Fund Balance                                                 | 54,680,888             | 54,680,888                |               |
| Revenues:                                                              |                        |                           |               |
| Taxes & Fees                                                           | 87,394                 | 14,917,027                | 0.6%          |
| Licenses & Permits                                                     | 164,532                | 899,350                   | 18.3%         |
| Fines & Forfeitures                                                    | 6,450                  | 122,000                   | 5.3%          |
| Intergovernmental                                                      | -                      | 40,000                    | 0.0%          |
| Earnings on Investment                                                 | 2,417                  | 112,000                   | 2.2%          |
| Miscellaneous Revenue                                                  | 7,070                  | 121,500                   | 5.8%          |
| Transfers In                                                           |                        | -                         |               |
| Total Operating Revenues                                               | 267,862                | 16,211,877                | 1.7%          |
| Expenditures:                                                          |                        |                           |               |
| Legislative                                                            | 378,446                | 1,675,200                 | 22.6%         |
| Town Manager                                                           | 17,409                 | 968,280                   | 1.8%          |
| Town Clerk                                                             | 22,912                 | 413,885                   | 5.5%          |
| Finance                                                                | 24,668                 | 265,230                   | 9.3%          |
| Planning                                                               | 31,758                 | 641,740                   | 4.9%          |
| Building Inspections                                                   | 6,970                  | 259,350                   | 2.7%          |
| Police                                                                 | 229,227                | 3,765,193                 | 6.1%          |
| Public Works                                                           | 8,318                  | 214,375                   | 3.9%          |
| Buildings                                                              | 436                    | 312,300                   | 0.1%          |
| Transfers Out                                                          | 94,805                 | 7,242,457                 | 1.3%          |
| Total Expenditures                                                     | 814,947                | 15,758,010                | 5.2%          |
| Excess (Deficiency) of Revenues and<br>Other Sources over Expenditures | (547,085)              | 453,867                   |               |
| Prior Period Adjustment                                                |                        |                           |               |