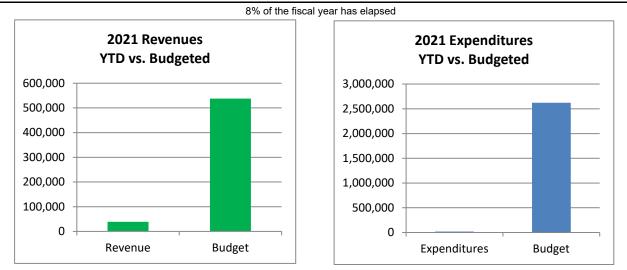

# Town of Johnstown, Colorado Statement of Revenues, Expenditures, and Changes in Fund Balances - Parks and Open Space Fund Period Ending January 31, 2021 Unaudited

|                                     | 2021           | 2021              | %             |
|-------------------------------------|----------------|-------------------|---------------|
| Parks and Open Space Fund           | Actuals<br>Jan | Adopted<br>Budget | %<br>Complete |
|                                     |                |                   | ••••          |
| Beginning Fund Balance              | 6,695,839      | 6,695,839         |               |
| Revenues:                           |                |                   |               |
| Taxes & Fees                        | 39,388         | 401,910           | 9.8%          |
| Miscellaneous Revenue               | 00,000         | 207,000           | 0.0%          |
| Transfers In                        | 0              | 220,000           | 0.0%          |
|                                     |                |                   |               |
| Total Operating Revenues            | 39,661         | 850,910           | 4.7%          |
| Expenditures:                       |                |                   |               |
| Operations                          | 19,333         | 614,410           | 3.1%          |
| Capital Outlay                      | -              | 1,240,000         | 0.0%          |
| Transfers Out                       | -              | -                 |               |
|                                     |                |                   |               |
| Total Expenditures                  | 19,333         | 1,854,410         | 1.0%          |
| Excess (Deficiency) of Revenues and |                |                   |               |
| Other Sources over Expenditures     | 20,328         | (1,003,500)       |               |
|                                     |                |                   |               |
| Ending Fund Balance*                | 6,716,167      | 5,692,339         |               |