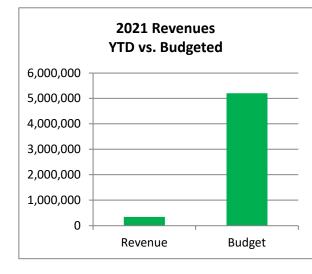

### Town of Johnstown, Colorado Statement of Revenues, Expenditures, and Changes in Fund Balances - General Fund Period Ending January 31, 2020 Unaudited

| General Fund                                                           | 2021<br>Actuals<br>Jan | 2021<br>Adopted<br>Budget | %<br>Complete |
|------------------------------------------------------------------------|------------------------|---------------------------|---------------|
| Beginning Fund Balance                                                 | 54,680,888             | 54,680,888                |               |
| Revenues:                                                              |                        |                           |               |
| Taxes & Fees                                                           | 87,394                 | 14,917,027                | 0.6%          |
| Licenses & Permits                                                     | 164,532                | 899,350                   | 18.3%         |
| Fines & Forfeitures                                                    | 6,450                  | 122,000                   | 5.3%          |
| Intergovernmental                                                      | -                      | 40,000                    | 0.0%          |
| Earnings on Investment                                                 | 2,417                  | 112,000                   | 2.2%          |
| Miscellaneous Revenue                                                  | 7,070                  | 121,500                   | 5.8%          |
| Transfers In                                                           |                        | -                         |               |
| Total Operating Revenues                                               | 267,862                | 16,211,877                | 1.7%          |
| Expenditures:                                                          |                        |                           |               |
| Legislative                                                            | 378,446                | 1,675,200                 | 22.6%         |
| Town Manager                                                           | 17,409                 | 968,280                   | 1.8%          |
| Town Clerk                                                             | 22,912                 | 413,885                   | 5.5%          |
| Finance                                                                | 24,668                 | 265,230                   | 9.3%          |
| Planning                                                               | 31,758                 | 641,740                   | 4.9%          |
| Building Inspections                                                   | 6,970                  | 259,350                   | 2.7%          |
| Police                                                                 | 229,227                | 3,765,193                 | 6.1%          |
| Public Works                                                           | 8,318                  | 214,375                   | 3.9%          |
| Buildings                                                              | 436                    | 312,300                   | 0.1%          |
| Transfers Out                                                          | 94,805                 | 7,242,457                 | 1.3%          |
| Total Expenditures                                                     | 814,947                | 15,758,010                | 5.2%          |
| Excess (Deficiency) of Revenues and<br>Other Sources over Expenditures | (547,085)              | 453,867                   |               |
| Prior Period Adjustment                                                |                        |                           |               |