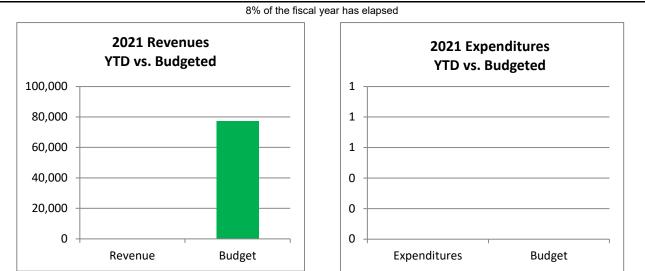

# Town of Johnstown, Colorado Statement of Revenues, Expenditures, and Changes in Fund Balances - Conservation Trust Fund Period Ending January 31, 2021 Unaudited

| Conservation Trust Fund                                             | 2021<br>Actuals<br>Jan | 2021<br>Adopted<br>Budget | %<br>Complete |
|---------------------------------------------------------------------|------------------------|---------------------------|---------------|
| Beginning Fund Balance                                              | 28,950                 | 28,950                    |               |
| <u>Revenues:</u><br>Intergovernmental<br>Earnings on Investment     | -                      | 77,100<br>100             | 0.0%<br>0.0%  |
| Total Operating Revenues                                            | -                      | 77,200                    | 0.0%          |
| <u>Expenditures:</u><br>Operations<br>Capital Outlay                | -                      | -                         |               |
| Total Expenditures                                                  | -                      | -                         |               |
| Excess (Deficiency) of Revenues and Other Sources over Expenditures |                        | 77,200                    |               |
| Ending Fund Balance*                                                | 28,950                 | 106,150                   |               |