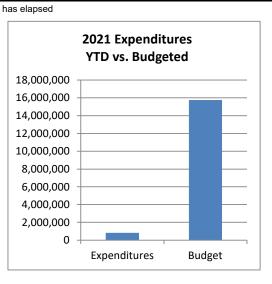

### Town of Johnstown, Colorado Statement of Revenues, Expenditures, and Changes in Fund Balances - General Fund Period Ending January 31, 2020 Unaudited

| General Fund                                                           | 2021<br>Actuals<br>Jan | 2021<br>Adopted<br>Budget | %<br>Complete |
|------------------------------------------------------------------------|------------------------|---------------------------|---------------|
| Beginning Fund Balance                                                 | 54,680,888             | 54,680,888                |               |
| Revenues:                                                              |                        |                           |               |
| Taxes & Fees                                                           | 87,394                 | 14,917,027                | 0.6%          |
| Licenses & Permits                                                     | 164,532                | 899,350                   | 18.3%         |
| Fines & Forfeitures                                                    | 6,450                  | 122,000                   | 5.3%          |
| Intergovernmental                                                      | -                      | 40,000                    | 0.0%          |
| Earnings on Investment                                                 | 2,417                  | 112,000                   | 2.2%          |
| Miscellaneous Revenue                                                  | 7,070                  | 121,500                   | 5.8%          |
| Transfers In                                                           |                        | -                         |               |
| Total Operating Revenues                                               | 267,862                | 16,211,877                | 1.7%          |
| Expenditures:                                                          |                        |                           |               |
| Legislative                                                            | 378,446                | 1,675,200                 | 22.6%         |
| Town Manager                                                           | 17,409                 | 968,280                   | 1.8%          |
| Town Clerk                                                             | 22,912                 | 413,885                   | 5.5%          |
| Finance                                                                | 24,668                 | 265,230                   | 9.3%          |
| Planning                                                               | 31,758                 | 641,740                   | 4.9%          |
| Building Inspections                                                   | 6,970                  | 259,350                   | 2.7%          |
| Police                                                                 | 229,227                | 3,765,193                 | 6.1%          |
| Public Works                                                           | 8,318                  | 214,375                   | 3.9%          |
| Buildings                                                              | 436                    | 312,300                   | 0.1%          |
| Transfers Out                                                          | 94,805                 | 7,242,457                 | 1.3%          |
| Total Expenditures                                                     | 814,947                | 15,758,010                | 5.2%          |
| Excess (Deficiency) of Revenues and<br>Other Sources over Expenditures | (547,085)              | 453,867                   |               |
| Prior Period Adjustment                                                |                        |                           |               |