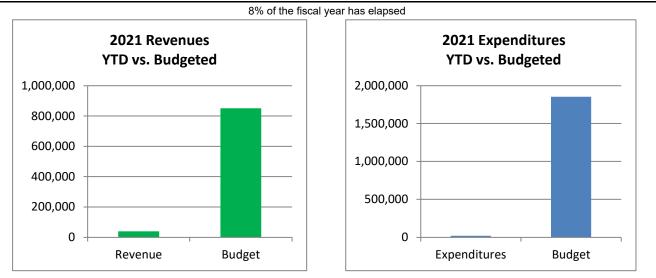

# Town of Johnstown, Colorado Statement of Revenues, Expenditures, and Changes in Fund Balances - Parks and Open Space Fund Period Ending January 31, 2021 Unaudited

|                                     | 2021           | 2021              | %             |
|-------------------------------------|----------------|-------------------|---------------|
| Parks and Open Space Fund           | Actuals<br>Jan | Adopted<br>Budget | %<br>Complete |
|                                     |                |                   | ••••          |
| Beginning Fund Balance              | 6,695,839      | 6,695,839         |               |
| Revenues:                           |                |                   |               |
| Taxes & Fees                        | 39,388         | 401,910           | 9.8%          |
| Miscellaneous Revenue               | 00,000         | 207,000           | 0.0%          |
| Transfers In                        | 0              | 220,000           | 0.0%          |
|                                     |                |                   |               |
| Total Operating Revenues            | 39,661         | 850,910           | 4.7%          |
| Expenditures:                       |                |                   |               |
| Operations                          | 19,333         | 614,410           | 3.1%          |
| Capital Outlay                      | -              | 1,240,000         | 0.0%          |
| Transfers Out                       | -              | -                 |               |
|                                     |                |                   |               |
| Total Expenditures                  | 19,333         | 1,854,410         | 1.0%          |
| Excess (Deficiency) of Revenues and |                |                   |               |
| Other Sources over Expenditures     | 20,328         | (1,003,500)       |               |
|                                     |                |                   |               |
| Ending Fund Balance*                | 6,716,167      | 5,692,339         |               |