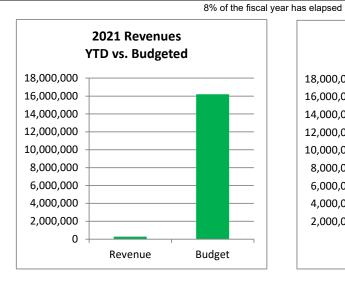

### Town of Johnstown, Colorado Statement of Revenues, Expenditures, and Changes in Fund Balances - General Fund Period Ending January 31, 2020 Unaudited

| General Fund                                                           | 2021<br>Actuals<br>Jan | 2021<br>Adopted<br>Budget | %<br>Complete |
|------------------------------------------------------------------------|------------------------|---------------------------|---------------|
| Beginning Fund Balance                                                 | 54,680,888             | 54,680,888                |               |
| Revenues:                                                              |                        |                           |               |
| Taxes & Fees                                                           | 87,394                 | 14,917,027                | 0.6%          |
| Licenses & Permits                                                     | 164,532                | 899,350                   | 18.3%         |
| Fines & Forfeitures                                                    | 6,450                  | 122,000                   | 5.3%          |
| Intergovernmental                                                      | -                      | 40,000                    | 0.0%          |
| Earnings on Investment                                                 | 2,417                  | 112,000                   | 2.2%          |
| Miscellaneous Revenue                                                  | 7,070                  | 121,500                   | 5.8%          |
| Transfers In                                                           |                        | -                         |               |
| Total Operating Revenues                                               | 267,862                | 16,211,877                | 1.7%          |
| Expenditures:                                                          |                        |                           |               |
| Legislative                                                            | 378,446                | 1,675,200                 | 22.6%         |
| Town Manager                                                           | 17,409                 | 968,280                   | 1.8%          |
| Town Clerk                                                             | 22,912                 | 413,885                   | 5.5%          |
| Finance                                                                | 24,668                 | 265,230                   | 9.3%          |
| Planning                                                               | 31,758                 | 641,740                   | 4.9%          |
| Building Inspections                                                   | 6,970                  | 259,350                   | 2.7%          |
| Police                                                                 | 229,227                | 3,765,193                 | 6.1%          |
| Public Works                                                           | 8,318                  | 214,375                   | 3.9%          |
| Buildings                                                              | 436                    | 312,300                   | 0.1%          |
| Transfers Out                                                          | 94,805                 | 7,242,457                 | 1.3%          |
| Total Expenditures                                                     | 814,947                | 15,758,010                | 5.2%          |
| Excess (Deficiency) of Revenues and<br>Other Sources over Expenditures | (547,085)              | 453,867                   |               |
| Prior Period Adjustment                                                |                        |                           |               |