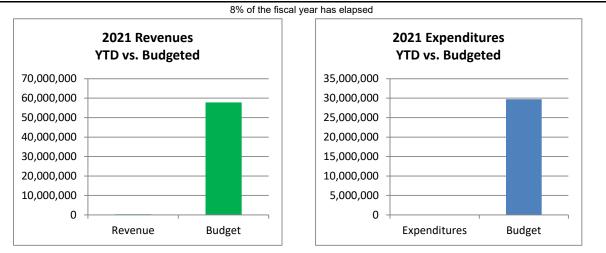

## Town of Johnstown, Colorado Statement of Revenues, Expenditures, and Changes in Fund Balances - Sewer Fund Period Ending January 31, 2021 Unaudited

| Beginning Cash Balance   8,978,178   8,978,178     Revenues:<br>Charges for Services   220,333   2,123,500   10.4%     Total Operating Revenues   220,333   2,123,500   10.4%     Expenses:<br>Administration   10,788   307,200   3.5%     Operations   35,241   1,814,153   1.9%     Capital Outlay   -   25,386,600   0.0%     Depreciation   -   235,000   0.0%     Debt Service   -   1,998,069   0.0%     Total Operating Expenses   46,030   29,741,022   0.2%     Operating Income (Loss)   174,304   (27,617,522)   Non-Operating Revenues (Expenses)     Capital Improvement Fees   67,650   1,192,000   5.7%     Misc. Revenues   1,000   2,000   50.0%     Interest Expense   188   7,200   2.6%     Debt Proceeds   -   54,450,000   0.0%     Total Non-Operating Revenues (Expenses)   68,838   55,651,200   0.1%     Excess (Deficiency) of Revenues and<br>Other Sources over Expenses   243, | Sewer Fund                              | 2021<br>Actuals<br>Jan | 2021<br>Adopted<br>Budget | %<br>Complete |
|---------------------------------------------------------------------------------------------------------------------------------------------------------------------------------------------------------------------------------------------------------------------------------------------------------------------------------------------------------------------------------------------------------------------------------------------------------------------------------------------------------------------------------------------------------------------------------------------------------------------------------------------------------------------------------------------------------------------------------------------------------------------------------------------------------------------------------------------------------------------------------------------------------------|-----------------------------------------|------------------------|---------------------------|---------------|
| Charges for Services   220,333   2,123,500   10.4%     Total Operating Revenues   220,333   2,123,500   10.4%     Expenses:<br>Administration   10,788   307,200   3.5%     Operations   35,241   1,814,153   1.9%     Capital Outlay   -   25,386,600   0.0%     Depreciation   -   235,000   0.0%     Debt Service   -   1,998,069   0.0%     Total Operating Expenses   46,030   29,741,022   0.2%     Operating Income (Loss)   174,304   (27,617,522)     Non-Operating Revenues (Expenses)   67,650   1,192,000   5.7%     Misc. Revenues   1,000   2,000   50.0%     Interest Expense   188   7,200   2.6%     Debt Proceeds   -   54,450,000   0.0%     Total Non-Operating Revenues (Expenses)   68,838   55,651,200   0.1%     Excess (Deficiency) of Revenues and Other Sources over Expenses   243,141   28,033,678   0.1%                                                                        | Beginning Cash Balance                  | 8,978,178              | 8,978,178                 |               |
| Total Operating Revenues   220,333   2,123,500   10.4%     Expenses:<br>Administration<br>Operations   10,788   307,200   3.5%     Operations   35,241   1,814,153   1.9%     Capital Outlay   -   25,386,600   0.0%     Depreciation   -   235,000   0.0%     Debt Service   -   1,998,069   0.0%     Total Operating Expenses   46,030   29,741,022   0.2%     Operating Income (Loss)   174,304   (27,617,522)   0.2%     Non-Operating Revenues (Expenses)   1,000   2,000   5.7%     Misc. Revenues   1,000   2,000   50.0%     Interest Expense   1,000   2,000   50.0%     Debt Proceeds   -   54,450,000   0.0%     Total Non-Operating Revenues (Expenses)   68,838   55,651,200   0.1%     Excess (Deficiency) of Revenues and<br>Other Sources over Expenses   243,141   28,033,678   0.1%                                                                                                         | Revenues:                               |                        |                           |               |
| Expenses:   Administration   10,788   307,200   3.5%     Operations   35,241   1,814,153   1.9%     Capital Outlay   -   25,386,600   0.0%     Depreciation   -   235,000   0.0%     Debt Service   -   1,998,069   0.0%     Total Operating Expenses   46,030   29,741,022   0.2%     Operating Income (Loss)   174,304   (27,617,522)   Non-Operating Revenues (Expenses)     Capital Improvement Fees   67,650   1,192,000   5.7%     Misc. Revenues   1,000   2,000   50.0%     Interest Expense   188   7,200   2.6%     Debt Proceeds   -   54,450,000   0.0%     Total Non-Operating Revenues (Expenses)   68,838   55,651,200   0.1%     Excess (Deficiency) of Revenues and Other Sources over Expenses   243,141   28,033,678   0.1%                                                                                                                                                                | Charges for Services                    | 220,333                | 2,123,500                 | 10.4%         |
| Administration 10,788 307,200 3.5%   Operations 35,241 1,814,153 1.9%   Capital Outlay - 25,386,600 0.0%   Depreciation - 235,000 0.0%   Debt Service - 1,998,069 0.0%   Total Operating Expenses 46,030 29,741,022 0.2%   Operating Income (Loss) 174,304 (27,617,522)   Non-Operating Revenues (Expenses) 67,650 1,192,000 5.7%   Misc. Revenues 1,000 2,000 50.0%   Interest Expense 188 7,200 2.6%   Debt Proceeds - 54,450,000 0.0%   Total Non-Operating Revenues (Expenses) 68,838 55,651,200 0.1%   Excess (Deficiency) of Revenues and Other Sources over Expenses 243,141 28,033,678 0.1%                                                                                                                                                                                                                                                                                                           | Total Operating Revenues                | 220,333                | 2,123,500                 | 10.4%         |
| Operations   35,241   1,814,153   1,9%     Capital Outlay   -   25,386,600   0.0%     Depreciation   -   235,000   0.0%     Debt Service   -   1,998,069   0.0%     Total Operating Expenses   46,030   29,741,022   0.2%     Operating Income (Loss)   174,304   (27,617,522)   0.2%     Non-Operating Revenues (Expenses)   1,000   2,000   5.7%     Misc. Revenues   1,000   2,000   50.0%     Interest Expense   188   7,200   2.6%     Debt Proceeds   -   54,450,000   0.0%     Total Non-Operating Revenues (Expenses)   68,838   55,651,200   0.1%                                                                                                                                                                                                                                                                                                                                                    | Expenses:                               |                        |                           |               |
| Capital Outlay - 25,386,600 0.0%   Depreciation - 235,000 0.0%   Debt Service - 1,998,069 0.0%   Total Operating Expenses 46,030 29,741,022 0.2%   Operating Income (Loss) 174,304 (27,617,522) 0.2%   Non-Operating Revenues (Expenses) 67,650 1,192,000 5.7%   Misc. Revenues 1,000 2,000 50.0%   Interest Expense 188 7,200 2.6%   Debt Proceeds - 54,450,000 0.0%   Total Non-Operating Revenues (Expenses) 68,838 55,651,200 0.1%   Excess (Deficiency) of Revenues and Other Sources over Expenses 243,141 28,033,678                                                                                                                                                                                                                                                                                                                                                                                   | Administration                          |                        | 307,200                   | 3.5%          |
| Depreciation   -   235,000   0.0%     Debt Service   -   1,998,069   0.0%     Total Operating Expenses   46,030   29,741,022   0.2%     Operating Income (Loss)   174,304   (27,617,522)   0.2%     Non-Operating Revenues (Expenses)   67,650   1,192,000   5.7%     Misc. Revenues   1,000   2,000   50.0%     Interest Expense   188   7,200   2.6%     Debt Proceeds   -   54,450,000   0.0%     Total Non-Operating Revenues (Expenses)   68,838   55,651,200   0.1%     Excess (Deficiency) of Revenues and Other Sources over Expenses   243,141   28,033,678                                                                                                                                                                                                                                                                                                                                          | •                                       | 35,241                 |                           |               |
| Debt Service   -   1,998,069   0.0%     Total Operating Expenses   46,030   29,741,022   0.2%     Operating Income (Loss)   174,304   (27,617,522)   0.2%     Non-Operating Revenues (Expenses)   67,650   1,192,000   5.7%     Capital Improvement Fees   67,650   1,192,000   50.0%     Interest Expense   1,000   2,000   50.0%     Debt Proceeds   -   54,450,000   0.0%     Total Non-Operating Revenues (Expenses)   68,838   55,651,200   0.1%     Excess (Deficiency) of Revenues and Other Sources over Expenses   243,141   28,033,678   0.1%                                                                                                                                                                                                                                                                                                                                                       |                                         | -                      |                           |               |
| Total Operating Expenses 46,030 29,741,022 0.2%   Operating Income (Loss) 174,304 (27,617,522)   Non-Operating Revenues (Expenses) 67,650 1,192,000 5.7%   Capital Improvement Fees 67,650 1,192,000 5.7%   Misc. Revenues 1,000 2,000 50.0%   Interest Expense 188 7,200 2.6%   Debt Proceeds - 54,450,000 0.0%   Total Non-Operating Revenues (Expenses) 68,838 55,651,200 0.1%   Excess (Deficiency) of Revenues and Other Sources over Expenses 243,141 28,033,678                                                                                                                                                                                                                                                                                                                                                                                                                                        | •                                       | -                      |                           |               |
| Operating Income (Loss)   174,304   (27,617,522)     Non-Operating Revenues (Expenses)   67,650   1,192,000   5.7%     Capital Improvement Fees   67,650   1,192,000   5.7%     Misc. Revenues   1,000   2,000   50.0%     Interest Expense   188   7,200   2.6%     Debt Proceeds   -   54,450,000   0.0%     Total Non-Operating Revenues (Expenses)   68,838   55,651,200   0.1%     Excess (Deficiency) of Revenues and Other Sources over Expenses   243,141   28,033,678                                                                                                                                                                                                                                                                                                                                                                                                                                | Debt Service                            | -                      | 1,998,069                 | 0.0%          |
| Non-Operating Revenues (Expenses)     Capital Improvement Fees   67,650   1,192,000   5.7%     Misc. Revenues   1,000   2,000   50.0%     Interest Expense   188   7,200   2.6%     Debt Proceeds   -   54,450,000   0.0%     Total Non-Operating Revenues (Expenses)   68,838   55,651,200   0.1%     Excess (Deficiency) of Revenues and Other Sources over Expenses   243,141   28,033,678   243,141                                                                                                                                                                                                                                                                                                                                                                                                                                                                                                       | Total Operating Expenses                | 46,030                 | 29,741,022                | 0.2%          |
| Misc. Revenues 1,000 2,000 50.0%   Interest Expense 188 7,200 2.6%   Debt Proceeds - 54,450,000 0.0%   Total Non-Operating Revenues (Expenses) 68,838 55,651,200 0.1%   Excess (Deficiency) of Revenues and Other Sources over Expenses 243,141 28,033,678                                                                                                                                                                                                                                                                                                                                                                                                                                                                                                                                                                                                                                                    |                                         | 174,304                | (27,617,522)              |               |
| Misc. Revenues 1,000 2,000 50.0%   Interest Expense 188 7,200 2.6%   Debt Proceeds - 54,450,000 0.0%   Total Non-Operating Revenues (Expenses) 68,838 55,651,200 0.1%   Excess (Deficiency) of Revenues and Other Sources over Expenses 243,141 28,033,678                                                                                                                                                                                                                                                                                                                                                                                                                                                                                                                                                                                                                                                    |                                         | 07.050                 | 4 400 000                 |               |
| Interest Expense1887,2002.6%Debt Proceeds-54,450,0000.0%Total Non-Operating Revenues (Expenses)68,83855,651,2000.1%Excess (Deficiency) of Revenues and<br>Other Sources over Expenses243,14128,033,678                                                                                                                                                                                                                                                                                                                                                                                                                                                                                                                                                                                                                                                                                                        |                                         | •                      |                           |               |
| Debt Proceeds-54,450,0000.0%Total Non-Operating Revenues (Expenses)68,83855,651,2000.1%Excess (Deficiency) of Revenues and<br>Other Sources over Expenses243,14128,033,678                                                                                                                                                                                                                                                                                                                                                                                                                                                                                                                                                                                                                                                                                                                                    |                                         | ,                      | ,                         |               |
| Total Non-Operating Revenues (Expenses)68,83855,651,2000.1%Excess (Deficiency) of Revenues and<br>Other Sources over Expenses243,14128,033,678                                                                                                                                                                                                                                                                                                                                                                                                                                                                                                                                                                                                                                                                                                                                                                |                                         | 100                    |                           |               |
| Excess (Deficiency) of Revenues and<br>Other Sources over Expenses 243,141 28,033,678                                                                                                                                                                                                                                                                                                                                                                                                                                                                                                                                                                                                                                                                                                                                                                                                                         | Dept Hoteeds                            |                        | 34,430,000                | 0.078         |
| Other Sources over Expenses 243,141 28,033,678                                                                                                                                                                                                                                                                                                                                                                                                                                                                                                                                                                                                                                                                                                                                                                                                                                                                | Total Non-Operating Revenues (Expenses) | 68,838                 | 55,651,200                | 0.1%          |
| Ending Cash Balance* 9,221,320 37,011,856                                                                                                                                                                                                                                                                                                                                                                                                                                                                                                                                                                                                                                                                                                                                                                                                                                                                     |                                         | 243,141                | 28,033,678                |               |
|                                                                                                                                                                                                                                                                                                                                                                                                                                                                                                                                                                                                                                                                                                                                                                                                                                                                                                               | Ending Cash Balance*                    | 9,221,320              | 37,011,856                |               |