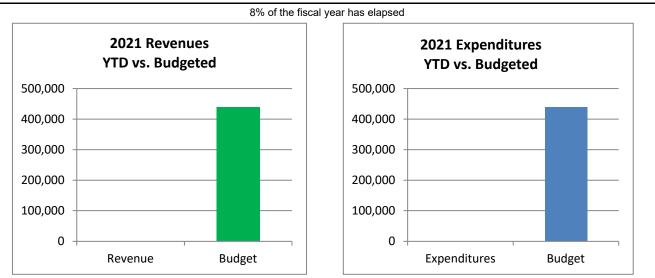

# Town of Johnstown, Colorado Statement of Revenues, Expenditures, and Changes in Fund Balances - Tax Allocation Fund Period Ending January 31, 2021 Unaudited

| Tax Allocation Fund                                                    | 2021<br>Actuals<br>Jan | 2021<br>Adopted<br>Budget | %<br>Complete |
|------------------------------------------------------------------------|------------------------|---------------------------|---------------|
| Beginning Fund Balance                                                 | 0                      | 0                         |               |
| <u>Revenues:</u><br>Taxes & Fees<br>Earnings on Investment             | 168,204<br>-           | 439,900<br>100            | 38.2%<br>0.0% |
| Total Operating Revenues                                               | 168,204                | 440,000                   | 38.2%         |
| <u>Expenditures:</u><br>Miscellaneous                                  |                        | 440,000                   | 0.0%          |
| Total Expenditures                                                     |                        | 440,000                   | 0.0%          |
| Excess (Deficiency) of Revenues and<br>Other Sources over Expenditures | 168,204                | <u> </u>                  |               |
| Ending Fund Balance*                                                   | 168,204                |                           |               |

### \* - Unaudited

8% of the fiscal year has elapsed