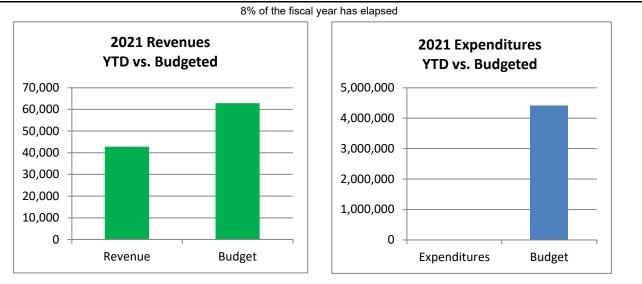

# Town of Johnstown, Colorado Statement of Revenues, Expenditures, and Changes in Fund Balances - Street and Alley Fund Period Ending January 31, 2021 Unaudited

| 2021      | 2021                                                                                                                       | <u>.</u>                                                                                                                                                                                                                                                                                      |
|-----------|----------------------------------------------------------------------------------------------------------------------------|-----------------------------------------------------------------------------------------------------------------------------------------------------------------------------------------------------------------------------------------------------------------------------------------------|
|           | •                                                                                                                          | %                                                                                                                                                                                                                                                                                             |
| Jan       | Budget                                                                                                                     | Complete                                                                                                                                                                                                                                                                                      |
| 8,763,548 | 8,763,548                                                                                                                  |                                                                                                                                                                                                                                                                                               |
|           |                                                                                                                            |                                                                                                                                                                                                                                                                                               |
| 55,454    | 2,838,400                                                                                                                  | 2.0%                                                                                                                                                                                                                                                                                          |
| -         | 1,207,666                                                                                                                  | 0.0%                                                                                                                                                                                                                                                                                          |
| 61,561    | 715,477                                                                                                                    | 8.6%                                                                                                                                                                                                                                                                                          |
| 159,518   | 420,550                                                                                                                    | 37.9%                                                                                                                                                                                                                                                                                         |
| 677       | 28,000                                                                                                                     | 2.4%                                                                                                                                                                                                                                                                                          |
| 66,667    | -                                                                                                                          | 0.0%                                                                                                                                                                                                                                                                                          |
| 343,878   | 5,210,093                                                                                                                  | 6.6%                                                                                                                                                                                                                                                                                          |
|           |                                                                                                                            |                                                                                                                                                                                                                                                                                               |
| 39,054    | 3,049,400                                                                                                                  | 1.3%                                                                                                                                                                                                                                                                                          |
| -         | 1,019,000                                                                                                                  | 0.0%                                                                                                                                                                                                                                                                                          |
| 39,054    | 4,068,400                                                                                                                  | 1.0%                                                                                                                                                                                                                                                                                          |
|           |                                                                                                                            |                                                                                                                                                                                                                                                                                               |
| 304,824   | 1,141,693                                                                                                                  |                                                                                                                                                                                                                                                                                               |
| 9,068,372 | 9,905,241                                                                                                                  |                                                                                                                                                                                                                                                                                               |
|           | Actuals<br>Jan<br>8,763,548<br>55,454<br>61,561<br>159,518<br>677<br>66,667<br>343,878<br>39,054<br>-<br>39,054<br>304,824 | Actuals<br>Jan   Adopted<br>Budget     8,763,548   8,763,548     55,454   2,838,400<br>- 1,207,666     61,561   715,477     159,518   420,550     677   28,000     66,667   -     343,878   5,210,093     39,054   3,049,400     -   1,019,000     39,054   4,068,400     304,824   1,141,693 |

### \* - Unaudited

8% of the fiscal year has elapsed