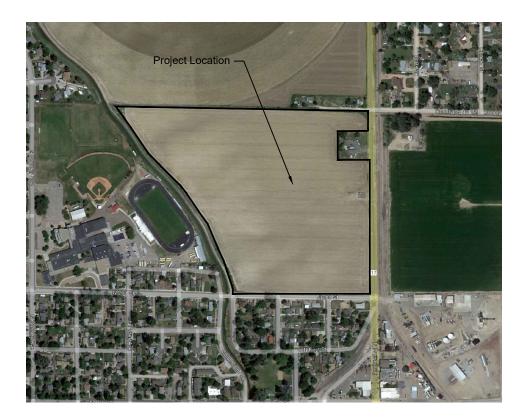

## Vicinity Map

Being a part of the N $\frac{1}{2}$  of the SE $\frac{1}{4}$  of Section 5, Township 4 North, Range 67 West of the 6th P.M., County of Weld, State of Colorado

<u>NOTICE:</u> According to Colorado law you must commence any legal action based upon any defect in this survey within three years after you first discover such defect. In no event, may any action based upon any defect in this survey be commenced more than ten years from the date of the certification shown hereon.