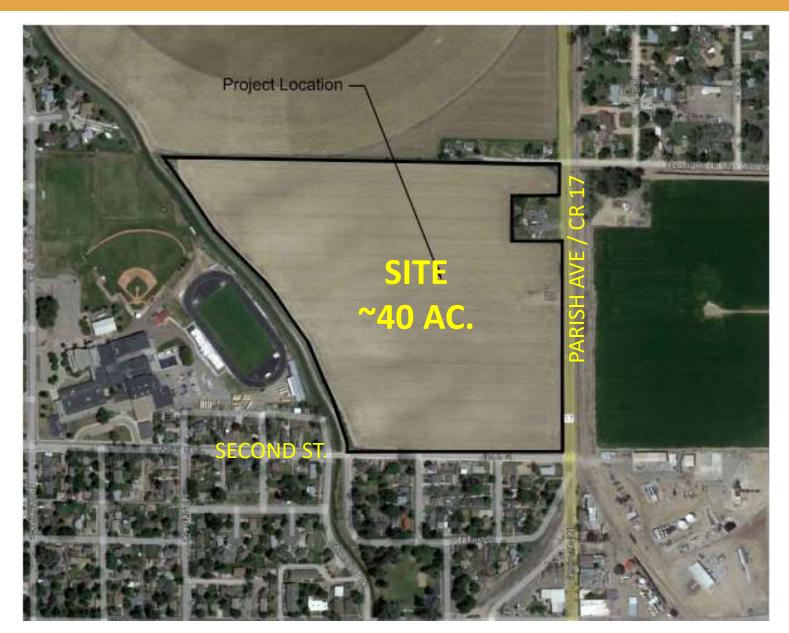

## VICINITY MAP

•West of Parish Ave, North of 2<sup>nd</sup> St.

•Approx. 40.9 Acres

•Weld County – A – Agriculture

•Hillsborough Ditch on West