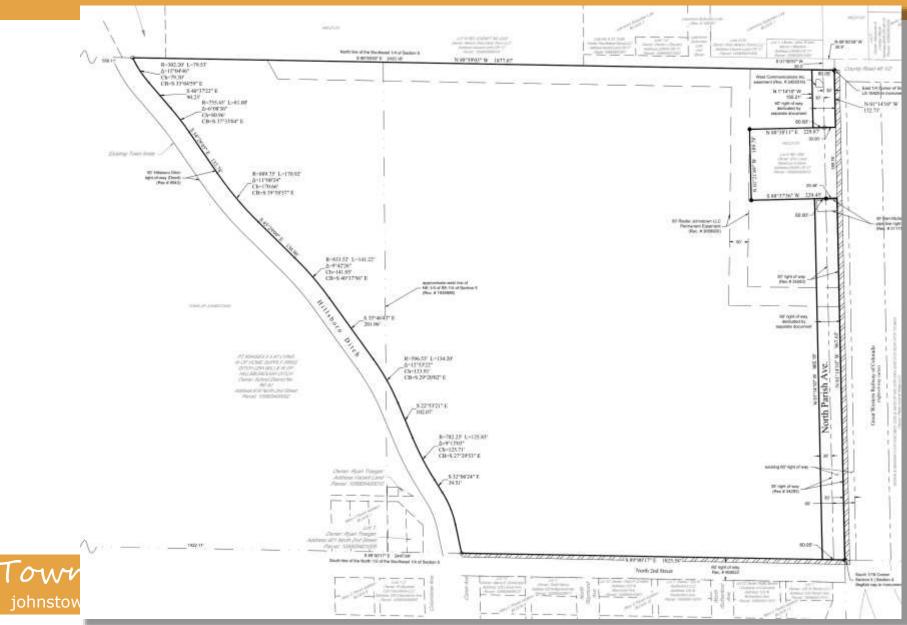

# RIEDER FARM ANNEXATION – FINDINGS OF FACT

Town Council January 18, 2023

## VICINITY MAP

•West of Parish Ave, North of 2<sup>nd</sup> St.

•Approx. 40.9 Acres

•Weld County – A – Agriculture

•Hillsborough Ditch on West





### FINDINGS & CONCLUSIONS

- •Meets C.R.S. §31-12-104 and -105 requirements
- •"Community of Interest" exists between Town and Annexation area
- •Area to be Urbanized in near future
- 100% Owner-initiated request
- •ROW for Parish Ave. included



#### **Conclusions:**

- •Area is Eligible for Annexation
- •No limitations apply that would restrict Annexation
- •To be Annexed by Ordinance

#### ANNEXATION MAP



FJOHA

OLORN