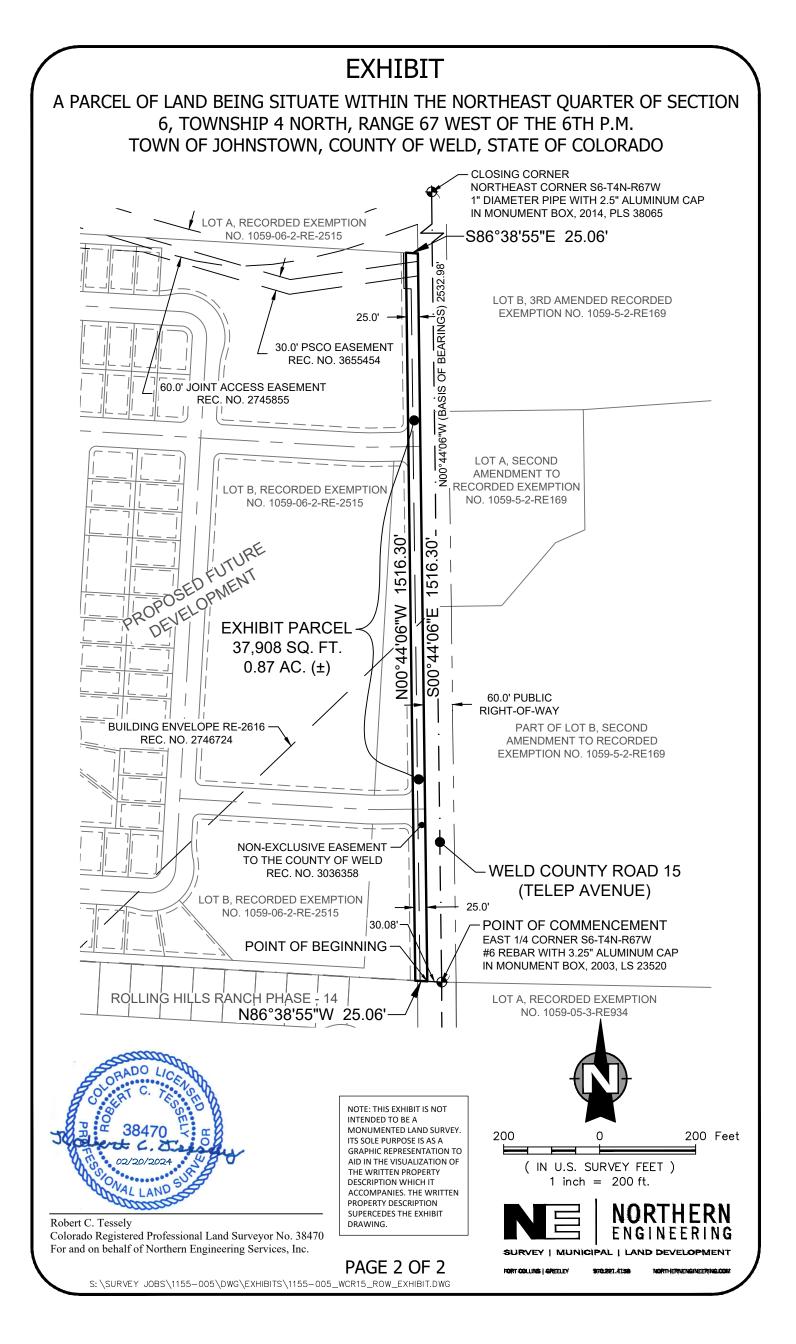

## DESCRIPTION

A parcel of land being situate within the Northeast Quarter of Section Six (6), Township Four North (T.4N.), Range Sixty-seven West (R.67W.) of the Sixth Principal Meridian (6<sup>th</sup> P.M.), Town of Johnstown, County of Weld, State of Colorado, being more particularly described as follows;

Considering the East line of the Northeast Quarter of said Section 6 as bearing South 00° 44' 06" East, with the Northeast Quarter Corner being monumented by a 1" diameter pipe with a 2.5" aluminum cap, stamped PLS 30865, and the East Quarter Corner being monumented by a #6 rebar with a 3.25" aluminum cap, stamped LS 23520, and with all bearings contained herein relative thereto:

**COMMENCING** at said East Quarter Corner, THENCE North 86° 38' 55" West, along the southerly line of the Northeast Quarter of said Section 6, a distance of 30.08 feet to the westerly right-of-way line of Weld County Road 15, and to the **POINT OF BEGINNING;** 

THENCE North 86° 38' 55" West, continuing along said southerly line of the Northeast Quarter, a distance of 25.06 feet to a line parallel to and 25.00 feet westerly of said westerly right-of-way line of Weld County Road 15;

THENCE North 00° 44' 06' West, along said line being 25.00 feet westerly of the westerly right-of-way line of Weld County Road 15, a distance of 1516.30 feet to the southerly line of Lot A, Recorded Exemption No. 1059-06-2-RE-2515 (RE-2515), recorded January 28, 2000 as Reception No. 2746724 of the Records of Weld County;

THENCE South 86° 38' 55" East, along said Southerly line of Lot A, RE-2515, a distance of 25.06 feet to a point on the westerly right-of-way line of said Weld County Road 15;

THENCE South 00° 44' 06" East, along said westerly right-of-way line of Weld County Road 15, a distance of 1516.30 feet to the southerly line of the Northeast Quarter of said Section 6, and to the **POINT OF BEGINNING.** 

The above-described parcel of land contains 37,908 square feet, or 0.87 acres, more or less (±), and may be subject to easements and rights-of-way now on record or existing.

Exhibit attached hereto and made a part hereof.