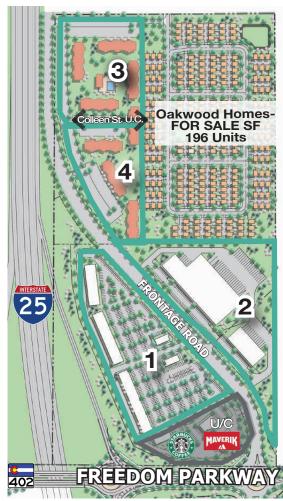

## NORTH RIDGE

Conceptual Site Plan

| LOT | LAND USE                              | ACRES  | PRICE PSF |
|-----|---------------------------------------|--------|-----------|
| 1   | Retail                                | 11.69± | \$14.00   |
| 2   | Industrial                            | 10.5±  | \$8.50    |
| 3   | Multifamily (23 du/ac)<br>/Commercial | 6.86±  | \$8.50    |
| 4   | Multifamily (23 du/ac)<br>/Commercial | 4.42±  | \$8.50    |