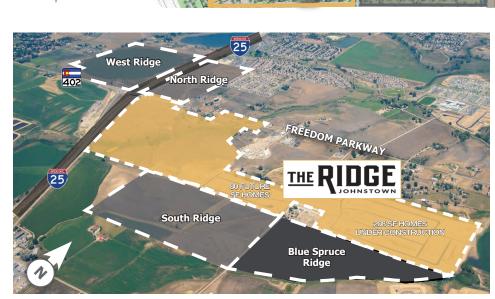

UNDER CONSTRUCTION

208 SF Lots

View Homes

**N** Affinity

/ Location Map & Market Data | Development Overview | The Ridge Overview | West Ridge | North Ridge | The Ridge | South Ridge & Blue Spruce | Encore 11