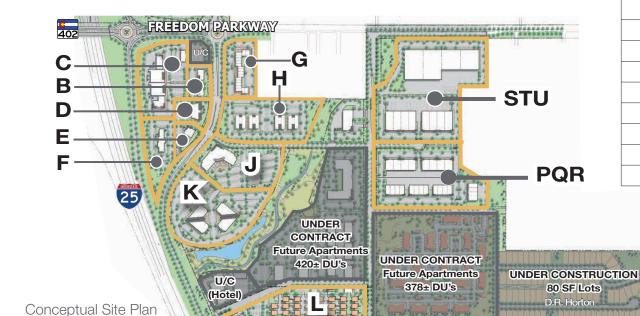

## THE RIDGE

| LOT | LAND USE                  | ACRES       | PRICE PSF |
|-----|---------------------------|-------------|-----------|
| В   | Retail                    | 1.2±        | \$18.00   |
| С   | Retail                    | 5.6±        | \$15.00   |
| D   | Retail                    | 1.5±        | \$15.00   |
| Е   | Retail                    | 0.9±        | \$12.00   |
| F   | Retail                    | 2.9±        | \$12.00   |
| G   | Retail                    | 3.5±        | \$10.00   |
| Н   | Office/Commercial         | 7.3±        | \$8.00    |
| J   | Office/Commercial         | 6.5±        | \$8.00    |
| K   | Office/Commercial         | 10.3±       | \$8.00    |
| L   | MF Res. / Commercial      | 6.69±       | \$8.00    |
| STU | Industrial / Self-Storage | 2.6 - 17.2± | \$7.00    |
| PQR | Industrial / Self-Storage | 1.8 - 11.1± | \$6.00    |