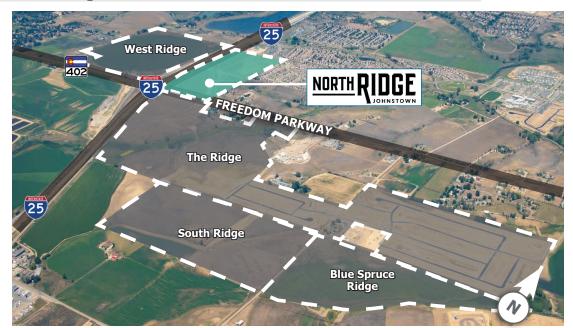

## THE RIDGE AND NORTH RIDGE GUIDELINES

UNDER CONSTRUCTION

208 SF Lots

View Homes

**N** Affinity

/ Location Map & Market Data | Development Overview | The Ridge Overview | West Ridge | North Ridge | The Ridge | South Ridge & Blue Spruce | Encore 11