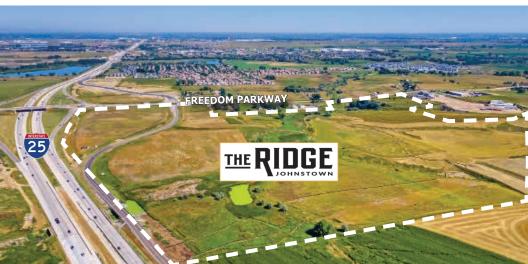

------|
| В   | Retail                    | 1.2±        | \$18.00   |
| С   | Retail                    | 5.6±        | \$15.00   |
| D   | Retail                    | 1.5±        | \$15.00   |
| Е   | Retail                    | 0.9±        | \$12.00   |
| F   | Retail                    | 2.9±        | \$12.00   |
| G   | Retail                    | 3.5±        | \$10.00   |
| Н   | Office/Commercial         | 7.3±        | \$8.00    |
| J   | Office/Commercial         | 6.5±        | \$8.00    |
| K   | Office/Commercial         | 10.3±       | \$8.00    |
| L   | MF Res. / Commercial      | 6.69±       | \$8.00    |
| STU | Industrial / Self-Storage | 2.6 - 17.2± | \$7.00    |
| PQR | Industrial / Self-Storage | 1.8 - 11.1± | \$6.00    |

UNDER CONSTRUCTION

208 SF Lots

View Homes





**N** Affinity

/ Location Map & Market Data | Development Overview | The Ridge Overview | West Ridge | North Ridge | The Ridge | South Ridge & Blue Spruce | Encore 11

## NORTH RIDGE







Conceptual Site Plan

| LOT | LAND USE                              | ACRES  | PRICE PSF |
|-----|---------------------------------------|--------|-----------|
| 1   | Retail                                | 11.69± | \$14.00   |
| 2   | Industrial                            | 10.5±  | \$8.50    |
| 3   | Multifamily (23 du/ac)<br>/Commercial | 6.86±  | \$8.50    |
| 4   | Multifamily (23 du/ac)<br>/Commercial | 4.42±  | \$8.50    |