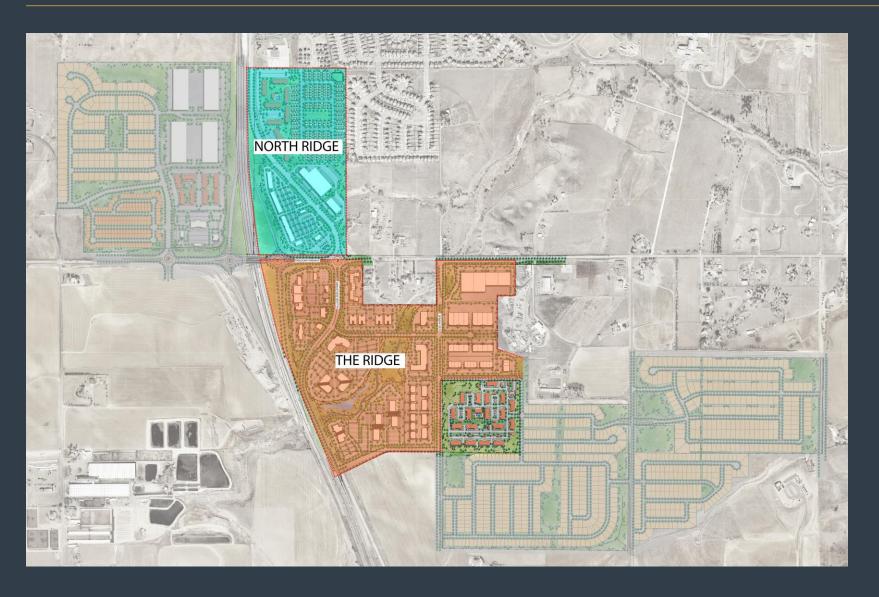

## THE RIDGE AND NORTH RIDGE







## THE RIDGE AND NORTH RIDGE GUIDELINES











## THE RIDGE



| LOT | LAND USE                  | ACRES       | PRICE PSF |
|-----|---------------------------|-------------|-----------|
| В   | Retail                    | 1.2±        | \$18.00   |
| С   | Retail                    | 5.6±        | \$15.00   |
| D   | Retail                    | 1.5±        | \$15.00   |
| Е   | Retail                    | 0.9±        | \$12.00   |
| F   | Retail                    | 2.9±        | \$12.00   |
| G   | Retail                    | 3.5±        | \$10.00   |
| Н   | Office/Commercial         | 7.3±        | \$8.00    |
| J   | Office/Commercial         | 6.5±        | \$8.00    |
| K   | Office/Commercial         | 10.3±       | \$8.00    |
| L   | MF Res. / Commercial      | 6.69±