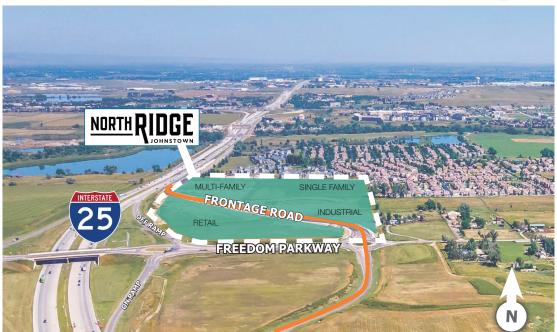

## THE RIDGE

| LOT | LAND USE                  | ACRES       | PRICE PSF |
|-----|---------------------------|-------------|-----------|
| В   | Retail                    | 1.2±        | \$18.00   |
| С   | Retail                    | 5.6±        | \$15.00   |
| D   | Retail                    | 1.5±        | \$15.00   |
| Е   | Retail                    | 0.9±        | \$12.00   |
| F   | Retail                    | 2.9±        | \$12.00   |
| G   | Retail                    | 3.5±        | \$10.00   |
| Н   | Office/Commercial         | 7.3±        | \$8.00    |
| J   | Office/Commercial         | 6.5±        | \$8.00    |
| K   | Office/Commercial         | 10.3±       | \$8.00    |
| L   | MF Res. / Commercial      | 6.69±       | \$8.00    |
| STU | Industrial / Self-Storage | 2.6 - 17.2± | \$7.00    |
| PQR | Industrial / Self-Storage | 1.8 - 11.1± | \$6.00    |