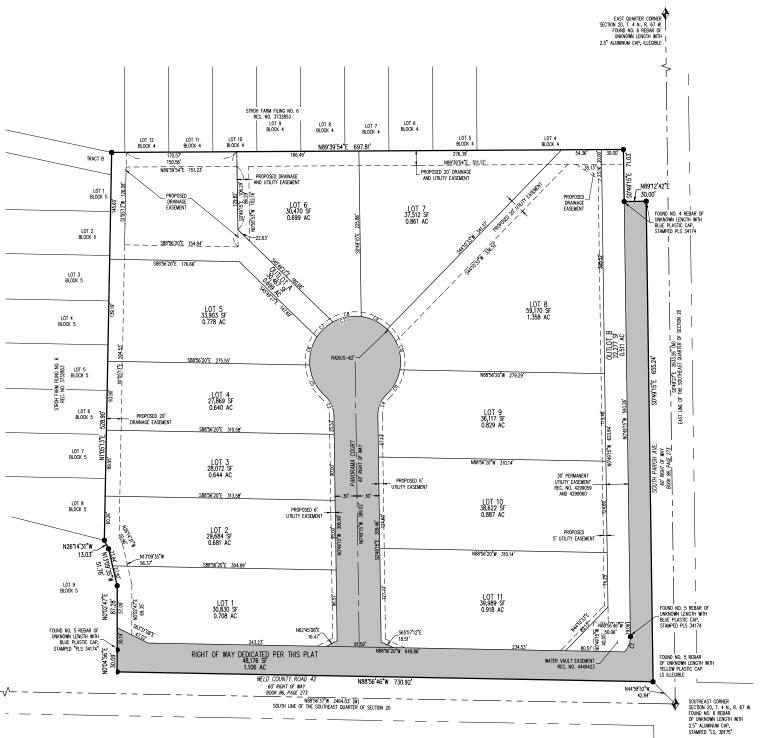

# PAUTLER FARMS ESTATES

BEING A REPLAT OF LOT 1, BLOCK 8 AND TRACT F, STROH FARM, FILING NO. 6 LOCATED IN THE SOUTHEAST QUARTER OF SECTION 20, T. 4 N., R. 67 W. OF THE 6TH P.M. TOWN OF JOHNSTOWN, COUNTY OF WELD, COLORADO

VICINITY MAP

COUNTY ROAD 40

N

| LAND USE SUMMARY                          |                   |               |                        |                        |                                       |               |
|-------------------------------------------|-------------------|---------------|------------------------|------------------------|---------------------------------------|---------------|
| PAUTLER FARMS ESTATES                     |                   |               |                        |                        |                                       |               |
| OUTLOT                                    | AREA (SQ.<br>FT.) | AREA (ACRES)  | OWNERSHIP              | MAINTENANCE            | AMENITY TYPE                          | % OF<br>TOTAL |
| A                                         | 30,467            | 0.699         | HOME OWNER ASSOCIATION | HOME OWNER ASSOCIATION | DRAINAGE, UTILITY AND ACCESS EASEMENT |               |
| В                                         | 22,277            | 0.511         | HOME OWNER ASSOCIATION | HOME OWNER ASSOCIATION | UTILITY AND DRAINAGE EASEMENT         |               |
| TOTAL                                     | 52,744            | 1.210         |                        |                        |                                       | 10.04%        |
| STREET RIGHT OF WAY (ALL PUBLIC ROADWAYS) |                   |               |                        |                        |                                       |               |
| ROAD                                      | AREA (SQ.<br>FT.) | AREA ACRES    |                        |                        |                                       |               |
| RIGHT OF WAY(WCR 42 & S. PARISH AVE.)     | 48,176            | 1.106         |                        |                        |                                       |               |
| INTERNAL ROADWAY RIGHT OF WAY             | 32,060            | 0.736         |                        |                        |                                       |               |
| TOTAL                                     | 80,236            | 1.842         |                        |                        |                                       | 15.28%        |
| SINGLE FAMILY LOTS                        |                   |               |                        |                        |                                       |               |
| LOTS                                      | AREA (SQ.<br>FT.) | AREA<br>ACRES | NUMBER OF LOTS         |                        |                                       |               |
| SINGLE FAMILY LOTS                        | 392,239           | 9.005         | 11                     |                        |                                       | 74.69%        |
|                                           | TOTAL AREA        | 12.057        | TOTAL PERCENTAGE       |                        |                                       | 100.00%       |

#### GENERAL NOTES

- BASIS OF BEARINGS: ASSUMED SOUTH 00"49"15" EAST, A DISTANCE OF 664.22 FEET ALONG THE EAST LINE OF TRACT A, STROH FARMS FILING NO. 6, LOCATED IN THE SOUTHEAST QUARTER OF SECTION 20, TOWNSHIP 4 NORTH, RANGE 67 WEST OF THE 6TH P.M., SAID LINE BEING MONUMENTED AT THE NORTH BY A NO. 4 OF UNKNOWN LENGTH WITH A BLUE PLASTIC CAP, STAMPED "LS 34990" AND AT SOUTH BY A NO. 5 REBAR OF UNKNOWN LENGTH WITH A BLUE PLASTIC CAP, STAMPED "LS 349174" AS SHOWN HEREON.
- 2) FIRST AMERICAN TITLE INSURANCE COMPANY COMMITMENT 5509-3583861, DATED SEPTEMBER 30, 2020 WAS RELIED UPON FOR INFORMATION REGARDING EASEMENTS AND ENCUMBRANCES OF RECORD IN THE PREPARATION OF THIS PLAT. THE SAID COMMITMENT PROVIDED FOR ADDITIONAL LANDS THAN ARE SHOWN AND DESCRIBED IN THIS PLAT.
- 3) PER THE FEMA FLOOD INSURANCE RATE MAPS (FIRM), MAP NO. 08069C1420F, HAVING AN MAP REVISED DATE OF DECEMBER 19, 2006, INDICATES THE SUBJECT PROPERTY TO BE DESIGNATED AS ZONE X (OUTSIDE 0.2% CHANCE OF FLOOD. THIS SUPVEY MAKES THIS STATEMENT BY GRAPHIC PLOTTING ONLY. THE SURVEYOR RECOMMENDS A FLOOD STUDY IF MORE INFORMATION IS REQUIRED.
- 4) ALL LINEAL MEASUREMENTS SHOWN ARE GROUND DISTANCES AND U.S. SURVEY FEET.
- 5) CAUTION: THE SURVEYOR PREPARING THIS MAP WILL NOT BE RESPONSIBLE FOR, OR LIABLE FOR, UNAUTHORIZED CHANGES TO OR USES OF THIS MAP. ALL CHANGES TO THIS EXHIBIT MUST BE APPROVED IN WRITING BY THE SURVEYOR IN CHANGE.
- 6) NOTICE: ACCORDING TO COLORADO LAW YOU MUST COMMENCE ANY LEGAL ACTION BASED UPON ANY DEFECT IN THIS SURVEY WITHIN THREE YEARS AFTER YOU FIRST DISCOVER SUCH DEFECT. IN NO EVENT MAY ANY ACTION BASED UPON ANY DEFECT IN THIS SURVEY BE COMMENCE MORE THAN TEN YEARS FROM THE DATE OF THE CERTIFICATION SHOWN HEREON. C.R.S. 13-80-105(3)(A).

#### PLAT NOTES

- 1) GENERAL OVERLOT DRAINAGE NOTE: LOTS AND TRACTS AS PLATTED HEREIN MAY BE REQUIRED TO CONVEY SURFACE DRAINAGE FROM OTHER LOTS AND TRACTS IN THIS FILING, IN ACCORDANCE WITH TOWN REQUIREMENTS AND THE APPROVED DRAINAGE FLAN FOR THIS FILING. NO ALTERATIONS TO THE CRADING OF THE LOTS AND TRACTS MAY BE MADE THAT WOULD DISRUPT THE APPROVED DRAINAGE PLAN, WITHOUT PRIOR APPROVAL FROM THE TOWN, ALL NATURAL AND IMPROVED DRAINAGE WAYS OR DRAINAGE SYSTEMS IN SAID LOTS AND TRACTS SHALL BE MANITAINED BY THE LOT OF REACT OWNER IN ACCORDANCE WITH TOWN CRITERIAS, HOULD THE OWNER FAIL TO ADEQUATELY MAINTAIN SAID FACILITIES, THE TOWN SHALL HAVE THE RIGHT TO ENTER SAID LAND FOR THE PURPOSES OF OPERATIONS AND MAINTENANCE OF THE DRAINAGE WAYS OR DRAINAGE SYSTEMS. ALL SUCH MAINTENANCE COSTS WILL BE ASSESSED TO THE PROPERTY OWNER.
- 2) STORM SYSTEM MAINTENANCE: THE TOWN OF JOHNSTOWN REQUIRES THAT MAINTENANCE ACCESS BE PROVIDED TO ALL STORM DRAINAGE FACILITIES TO ASSURE CONTINUOUS OPERATIONAL CAPABILITY OF THE SYSTEM. THE PROPERTY OWNER SHALL BE RESPONSIBLE FOR THE MAINTENANCE OF ALL DRAINAGE FACILITIES NUCLIONING INLETS, PPERS, CULVERS, CHANNELS, DITCHES, HOVDRAULG STRUCTURES, AND DETENTION BASINS LOCATED ON THEIR LAND UNLESS MODIFIED BY THE SUBDIVIDERS AGREEMENT. SHOULD THE OWNER FAIL TO APEQUATELY OFFICE AND AND MAINTENANCE ALL SUCH MAINTENANCE COSTS WILL BE ASSESSED TO THE PROPERTY OWNER.
- STREET SIGNAGE: THE OWNER/DEVELOPER IS RESPONSIBLE FOR INSTALLATION OF ALL ROADWAY SIGNAGE, INCLUDING NO PARING/PIRE LAME! SIGNAGE, AS REQUIRED BY THE TOWN PUBLIC WORKS/STREETS DEPARTMENT AND/OR APPLICABLE FIRE DISTRICT. THE OWNER SHALL MAINTAIN SADI SIGNAGE.
- 4) STREET MAINTENANCE. IT IS MUTUALLY UNDERSTOOD AND AGREED THAT THE DEDICATED ROADWAYS SHOWN ON THIS PLAT WILL NOT BE MAINTAINED BY THE TOWN UNTIL AND UNLESS THE STREETS ARE CONSTRUCTED IN ACCORDANCE WITH THE STANDARDS AND SPECIFICATIONS OF THE TOWN OF JOHNSTOWN IN EFFECT AT THE DATE CONSTRUCTION PLANS ARE APPROVED BY THE TOWN ENGINEER, AND PROVIDED THAT CONSTRUCTION PLANDARYS, IS STARTED WITHIN ONE (1) YEAR OF THE CONSTRUCTION PLAN APPROVAL THE OWNER(S), DEVELOPER(S) AND/OR SUBDIMDERS, THEIR SUCCESSORS AND/OR ASSIGNS IN INTEREST, SHALL BE RESPONSIBLE FOR STREET MAINTENANCE UNTIL SUCH TIME AS THE TOWN ACCEPTS THE RESPONSIBILITY FOR MAINTENANCE AS STATED ABOVE.
- 5) DRAINAGE LIABILITY. THE TOWN DOES NOT ASSUME ANY LIABILITY FOR DRAINAGE FACILITIES IMPROPERLY DESIGNED OR CONSTRUCTED. THE TOWN REVIEWS DRAINAGE PLANS BUT CANNOT, ON BEHALF OF ANY APPLICANT. OWNER OR DEVELOPER, GUARANTEE THAT FINAL DRAINAGE DESIGN REVIEW AND APPROVAL BY THE TOWN WILL RELIEVE SAID PERSON, HIS SUCCESSORS AND ASSIGNS, FROM LIABILITY DUE TO IMPROPER DESIGN. TOWN APPROVAL OF FINAL PLAT DOES NOT IMPLY APPROVAL OF THE DRAINAGE DESIGN WITHIN THAT PLAT.
- 6) LANDSCAPE MAINTENANCE. THE OWNERS OF THIS SUBDIVISION, THEIR SUCCESSORS AND/OR ASSIGNS IN INTEREST, THE ADJACENT PROPERTY OWNER(S), HOMEOWNERS' ASSOCIATION, METROPOLITAN DISTRICTS, OR ENTITY OTHER THAT THE TOWN IS RESPONSIBLE FOR MAINTENANCE AND UPKEEP OF PERIMETER FENCING OR WALLS, LANDSCAPING AND LANDSCAPED AREAS AND SIDEWALKS BETWEEN THE PROPERTY LINE AND ANY PAVED ROADWAYS. THE OWNERS OF THIS SUBDIVISION, THEIR SUCCESSORS AND/OR ASSIGNS IN INTEREST OR ANY ENTITY OTHER THAN THE TOWN, AGREE TO THE RESPONSIBILITY OF MAINTAINING ALL OTHER OPEN SPACE AREAS ASSOCIATED WITH THIS DEVELOPMENT.
- SIGHT DISTANCE. THE CLEAR VISION ZONE OF A CORNER LOT SHALL BE FREE FROM SHRUBS, GROUND COVERS, BERNS, FENCES, SIGNS, STRUCTURES, PARKED VEHICLES OR OTHER MATERIALS OR ITEMS GREATER THAT THIRTY-SKI, (36) MOHES IN HEIGHT FROM THE STREET LEVEL.

| LEGEND   |                                                                                                         |
|----------|---------------------------------------------------------------------------------------------------------|
|          | PROPERTY LINE                                                                                           |
|          | ADJACENT PROPERTY LINE                                                                                  |
|          | PLSS ALIQUOT LINE                                                                                       |
|          | EXISTING EASEMENT                                                                                       |
| ♦        | ALIQUOT CORNER (AS DESCRIBED)                                                                           |
| •        | FOUND NO. 5 REBAR OF UNKNOWN LENGTH<br>WITH ORANGE PLASTIC CAP,<br>STAMPED 34990 UNLESS OTHERWISE NOTED |
| REC. NO. | RECEPTION NUMBER                                                                                        |
|          | DEDICATED RIGHT OF WAY PER THIS PLAT                                                                    |

| PARCEL CURVE SEGMENT TABLE |            |             |             |               |                   |  |
|----------------------------|------------|-------------|-------------|---------------|-------------------|--|
| CURVE TAG #                | DELTA      | LENGTH (FT) | RADIUS (FT) | CHORD BEARING | CHORD LENGTH (FT) |  |
| C1                         | 43'41'32"  | 22.88       | 30.00       | N21'01'31"E   | 22.33             |  |
| C2                         | 47'09'23"  | 31.28       | 38.00       | N24"23"56"W   | 30.40             |  |
| C3                         | 274'18'46" | 296.83      | 62.00       | S8970'45"W    | 84.32             |  |
| C4                         | 47'09'23"  | 31.28       | 38.00       | S22*45'27"W   | 30.40             |  |
| C5                         | 43'46'44"  | 47.37       | 62.00       | N26"05'15"W   | 46.23             |  |
| C6                         | 36'57'00"  | 39.98       | 62.00       | N14"16"37"E   | 39.29             |  |
| C7                         | 28'01'51"  | 30.33       | 62.00       | N46'46'02"E   | 30.03             |  |
| C8                         | 36 57 34   | 39.99       | 62.00       | N79"15"44"E   | 39.30             |  |
| C9                         | 36'58'17"  | 40.01       | 62.00       | S63'46'20"E   | 39.32             |  |
| C10                        | 55'36'43"  | 60.18       | 62.00       | S17"28'51"E   | 57.84             |  |
| C11                        | 36'00'38"  | 38.97       | 62.00       | S2819'49"W    | 38.33             |  |

SPECIAL PROVISIONS:

1) PER THE WATER AND SEWER SERVICE AGREEMENT, DATED RECORDED AT RECEPTION # \_ ACH LOT MUST MEET STRICT ADHERENCE TO TOWN-APPROVED LANDSCAPE AND IRRIGATION GUIDELINES, ADDITIONAL IRRIGATION NEEDS WILL RESULT IN THE REQUIREMENT FOR ADDITIONAL DEDICATION OF RAW WATER SHARES.