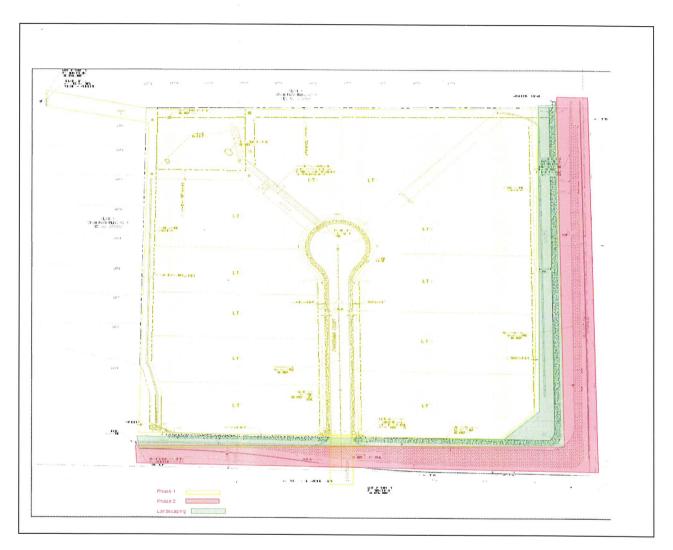

## SPECIAL PROVISIONS

- 1. This Development shall be permitted to be constructed in two phases, and otherwise in accordance with the Approved Civil Engineering Construction Plans.
  - a. Phase 1, per attached Exhibit B-3.1, shall consist of:
    - i. full site grading;
    - ii. all utility connections to mains and other utility improvements specifically required for and related to the construction of the cul-de-sac and residential lots;
    - iii. all right-of-way and paving improvements related to the construction of the cul-de-sac and residential lots; and
    - iv. all on-site stormwater and detention areas and the initial seeding related to that improvement to control erosion.
  - b. Phase 2 shall consist of the paving and improvements to CR 42 and Parish Ave. (CR 17) rights-of-way and any remaining improvements documented in the Approved Plans.
  - c. Portions of landscaping of the right-of-way and common open space areas may be separately guaranteed, and installed after Notice of Construction Acceptance is received for Phase 1 and Phase 2. Said guarantee is due to prior to issuance of the Notice of Construction Acceptance for Phase 2.
- 2. All landscaping and Subdivision Improvements shall be fully installed and Accepted by the Town prior to issuance of any Certificate of Occupancy for any structure within this Development.
- 3. Performance Guarantee, per Sections 2.6, shall be provided to the Town in accordance with this agreement. A portion may be released upon Notice of Construction Acceptance for each phase, which shall be replaced with an appropriate Maintenance Guarantee. Separate surety may be posted for the landscaping and other Private Improvements, as required by the Town.

# Exhibit B-3.1

Phase 1

- Area shaded in Yellow including the Cul-de-sac
- full site grading;
- all utility connections to mains and other utility improvements specifically required for and related to the construction of the cul-de-sac and residential lots;
- all right-of-way and paving improvements related to the construction of the cul-de-sac and residential lots; and
- all on-site stormwater and detention areas and the initial seeding related to that improvement to control erosion.

# Phase 2 shall consist of:

- Area shaded in light red
- Phase 2 shall consist of the paving and improvements to CR 42 and Parish Ave. (CR 17) rights-of-way and any remaining improvements documented in the Approved Plans.

# Landscape:

- Area shaded in green.
- Portions of landscaping of the right-of-way and common open space areas may be separately guaranteed and installed after Notice of Construction Acceptance is received for Phase 1 and Phase 2. Said guarantee is due to prior to issuance of the Notice of Construction Acceptance for Phase 2.