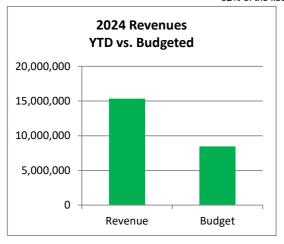

### Town of Johnstown, Colorado Statement of Revenues, Expenditures, and Changes in Fund Balances - General Fund Period Ending November 30, 2024 Unaudited

| 2024<br>Actuals<br>November | 2024<br>Adopted<br>Budget                                                                                                                                                                                                                                                                      | %<br>Complete                                                                                                                                                                                                                                                                                                                                                                                                                            |
|-----------------------------|------------------------------------------------------------------------------------------------------------------------------------------------------------------------------------------------------------------------------------------------------------------------------------------------|------------------------------------------------------------------------------------------------------------------------------------------------------------------------------------------------------------------------------------------------------------------------------------------------------------------------------------------------------------------------------------------------------------------------------------------|
| 62,349,169                  | 62,349,169                                                                                                                                                                                                                                                                                     |                                                                                                                                                                                                                                                                                                                                                                                                                                          |
|                             |                                                                                                                                                                                                                                                                                                |                                                                                                                                                                                                                                                                                                                                                                                                                                          |
|                             |                                                                                                                                                                                                                                                                                                | 110.8%                                                                                                                                                                                                                                                                                                                                                                                                                                   |
|                             |                                                                                                                                                                                                                                                                                                | 186.4%                                                                                                                                                                                                                                                                                                                                                                                                                                   |
| ,                           | •                                                                                                                                                                                                                                                                                              | 134.8%                                                                                                                                                                                                                                                                                                                                                                                                                                   |
| ,                           | •                                                                                                                                                                                                                                                                                              | 514.4%                                                                                                                                                                                                                                                                                                                                                                                                                                   |
| , ,                         | •                                                                                                                                                                                                                                                                                              | 594.9%                                                                                                                                                                                                                                                                                                                                                                                                                                   |
| 1,071,554<br>-              | 380,000                                                                                                                                                                                                                                                                                        | 282.0%                                                                                                                                                                                                                                                                                                                                                                                                                                   |
| 44,524,629                  | 35,685,710                                                                                                                                                                                                                                                                                     | 124.8%                                                                                                                                                                                                                                                                                                                                                                                                                                   |
|                             |                                                                                                                                                                                                                                                                                                |                                                                                                                                                                                                                                                                                                                                                                                                                                          |
| 5.135.469                   | 1.925.100                                                                                                                                                                                                                                                                                      | 266.8%                                                                                                                                                                                                                                                                                                                                                                                                                                   |
|                             |                                                                                                                                                                                                                                                                                                | 72.0%                                                                                                                                                                                                                                                                                                                                                                                                                                    |
| , ,                         |                                                                                                                                                                                                                                                                                                | 79.8%                                                                                                                                                                                                                                                                                                                                                                                                                                    |
| ,                           | ,                                                                                                                                                                                                                                                                                              | 6.8%                                                                                                                                                                                                                                                                                                                                                                                                                                     |
| •                           | ,                                                                                                                                                                                                                                                                                              | 79.4%                                                                                                                                                                                                                                                                                                                                                                                                                                    |
|                             |                                                                                                                                                                                                                                                                                                | 76.2%                                                                                                                                                                                                                                                                                                                                                                                                                                    |
| 576,284                     | 350,000                                                                                                                                                                                                                                                                                        | 164.7%                                                                                                                                                                                                                                                                                                                                                                                                                                   |
| 618,939                     | 1,313,495                                                                                                                                                                                                                                                                                      | 47.1%                                                                                                                                                                                                                                                                                                                                                                                                                                    |
| 318,040                     | 403,400                                                                                                                                                                                                                                                                                        | 78.8%                                                                                                                                                                                                                                                                                                                                                                                                                                    |
| 7,969,467                   | 12,513,883                                                                                                                                                                                                                                                                                     | 63.7%                                                                                                                                                                                                                                                                                                                                                                                                                                    |
| 630,653                     | 686,100                                                                                                                                                                                                                                                                                        | 91.9%                                                                                                                                                                                                                                                                                                                                                                                                                                    |
| 412,332                     | 1,003,300                                                                                                                                                                                                                                                                                      | 41.1%                                                                                                                                                                                                                                                                                                                                                                                                                                    |
| 4,789,779                   | 55,356,967                                                                                                                                                                                                                                                                                     | 8.7%                                                                                                                                                                                                                                                                                                                                                                                                                                     |
| 23,521,929                  | 77,901,200                                                                                                                                                                                                                                                                                     | 30.2%                                                                                                                                                                                                                                                                                                                                                                                                                                    |
| 21,002,701                  | (42,215,489)                                                                                                                                                                                                                                                                                   |                                                                                                                                                                                                                                                                                                                                                                                                                                          |
|                             |                                                                                                                                                                                                                                                                                                |                                                                                                                                                                                                                                                                                                                                                                                                                                          |
| 83,351,870                  | 20,133,680                                                                                                                                                                                                                                                                                     |                                                                                                                                                                                                                                                                                                                                                                                                                                          |
|                             | Actuals<br>November<br>62,349,169<br>35,842,665<br>4,088,668<br>289,873<br>257,177<br>2,974,693<br>1,071,554<br>44,524,629<br>5,135,469<br>1,523,897<br>432,595<br>19,065<br>564,920<br>530,489<br>576,284<br>618,939<br>318,040<br>7,969,467<br>630,653<br>412,332<br>4,789,779<br>23,521,929 | Actuals November Budget  62,349,169 62,349,169 62,349,169  35,842,665 4,088,668 2,193,300 289,873 215,000 257,177 50,000 2,974,693 1,071,554 380,000  44,524,629 35,685,710  5,135,469 1,925,100 1,523,897 2,117,435 432,595 542,300 19,065 282,050 564,920 711,120 530,489 696,050 576,284 350,000 618,939 1,313,495 318,040 403,400 7,969,467 12,513,883 630,653 686,100 412,332 1,003,300 4,789,779 55,356,967  23,521,929 77,901,200 |

\* - Unaudited

92% of the fiscal year has elapsed