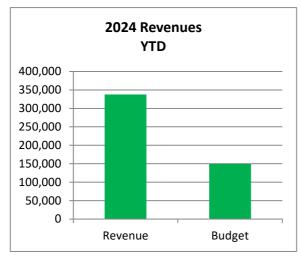

### Town of Johnstown, Colorado Statement of Revenues, Expenditures, and Changes in Fund Balances - General Fund Period Ending November 30, 2024 Unaudited

| 2024<br>Actuals<br>November | 2024<br>Adopted<br>Budget                                                                                                                                                                                                                                                                      | %<br>Complete                                                                                                                                                                                                                                                                                                                                                                                                                            |
|-----------------------------|------------------------------------------------------------------------------------------------------------------------------------------------------------------------------------------------------------------------------------------------------------------------------------------------|------------------------------------------------------------------------------------------------------------------------------------------------------------------------------------------------------------------------------------------------------------------------------------------------------------------------------------------------------------------------------------------------------------------------------------------|
| 62,349,169                  | 62,349,169                                                                                                                                                                                                                                                                                     |                                                                                                                                                                                                                                                                                                                                                                                                                                          |
|                             |                                                                                                                                                                                                                                                                                                |                                                                                                                                                                                                                                                                                                                                                                                                                                          |
|                             |                                                                                                                                                                                                                                                                                                | 110.8%                                                                                                                                                                                                                                                                                                                                                                                                                                   |
|                             |                                                                                                                                                                                                                                                                                                | 186.4%                                                                                                                                                                                                                                                                                                                                                                                                                                   |
| ,                           | •                                                                                                                                                                                                                                                                                              | 134.8%                                                                                                                                                                                                                                                                                                                                                                                                                                   |
| ,                           | •                                                                                                                                                                                                                                                                                              | 514.4%                                                                                                                                                                                                                                                                                                                                                                                                                                   |
| , ,                         | •                                                                                                                                                                                                                                                                                              | 594.9%                                                                                                                                                                                                                                                                                                                                                                                                                                   |
| 1,071,554<br>-              | 380,000                                                                                                                                                                                                                                                                                        | 282.0%                                                                                                                                                                                                                                                                                                                                                                                                                                   |
| 44,524,629                  | 35,685,710                                                                                                                                                                                                                                                                                     | 124.8%                                                                                                                                                                                                                                                                                                                                                                                                                                   |
|                             |                                                                                                                                                                                                                                                                                                |                                                                                                                                                                                                                                                                                                                                                                                                                                          |
| 5.135.469                   | 1.925.100                                                                                                                                                                                                                                                                                      | 266.8%                                                                                                                                                                                                                                                                                                                                                                                                                                   |
|                             |                                                                                                                                                                                                                                                                                                | 72.0%                                                                                                                                                                                                                                                                                                                                                                                                                                    |
| , ,                         |                                                                                                                                                                                                                                                                                                | 79.8%                                                                                                                                                                                                                                                                                                                                                                                                                                    |
| ,                           | ,                                                                                                                                                                                                                                                                                              | 6.8%                                                                                                                                                                                                                                                                                                                                                                                                                                     |
| •                           | ,                                                                                                                                                                                                                                                                                              | 79.4%                                                                                                                                                                                                                                                                                                                                                                                                                                    |
|                             |                                                                                                                                                                                                                                                                                                | 76.2%                                                                                                                                                                                                                                                                                                                                                                                                                                    |
| 576,284                     | 350,000                                                                                                                                                                                                                                                                                        | 164.7%                                                                                                                                                                                                                                                                                                                                                                                                                                   |
| 618,939                     | 1,313,495                                                                                                                                                                                                                                                                                      | 47.1%                                                                                                                                                                                                                                                                                                                                                                                                                                    |
| 318,040                     | 403,400                                                                                                                                                                                                                                                                                        | 78.8%                                                                                                                                                                                                                                                                                                                                                                                                                                    |
| 7,969,467                   | 12,513,883                                                                                                                                                                                                                                                                                     | 63.7%                                                                                                                                                                                                                                                                                                                                                                                                                                    |
| 630,653                     | 686,100                                                                                                                                                                                                                                                                                        | 91.9%                                                                                                                                                                                                                                                                                                                                                                                                                                    |
| 412,332                     | 1,003,300                                                                                                                                                                                                                                                                                      | 41.1%                                                                                                                                                                                                                                                                                                                                                                                                                                    |
| 4,789,779                   | 55,356,967                                                                                                                                                                                                                                                                                     | 8.7%                                                                                                                                                                                                                                                                                                                                                                                                                                     |
| 23,521,929                  | 77,901,200                                                                                                                                                                                                                                                                                     | 30.2%                                                                                                                                                                                                                                                                                                                                                                                                                                    |
| 21,002,701                  | (42,215,489)                                                                                                                                                                                                                                                                                   |                                                                                                                                                                                                                                                                                                                                                                                                                                          |
|                             |                                                                                                                                                                                                                                                                                                |                                                                                                                                                                                                                                                                                                                                                                                                                                          |
| 83,351,870                  | 20,133,680                                                                                                                                                                                                                                                                                     |                                                                                                                                                                                                                                                                                                                                                                                                                                          |
|                             | Actuals<br>November<br>62,349,169<br>35,842,665<br>4,088,668<br>289,873<br>257,177<br>2,974,693<br>1,071,554<br>44,524,629<br>5,135,469<br>1,523,897<br>432,595<br>19,065<br>564,920<br>530,489<br>576,284<br>618,939<br>318,040<br>7,969,467<br>630,653<br>412,332<br>4,789,779<br>23,521,929 | Actuals November Budget  62,349,169 62,349,169 62,349,169  35,842,665 4,088,668 2,193,300 289,873 215,000 257,177 50,000 2,974,693 1,071,554 380,000  44,524,629 35,685,710  5,135,469 1,925,100 1,523,897 2,117,435 432,595 542,300 19,065 282,050 564,920 711,120 530,489 696,050 576,284 350,000 618,939 1,313,495 318,040 403,400 7,969,467 12,513,883 630,653 686,100 412,332 1,003,300 4,789,779 55,356,967  23,521,929 77,901,200 |

\* - Unaudited

92% of the fiscal year has elapsed