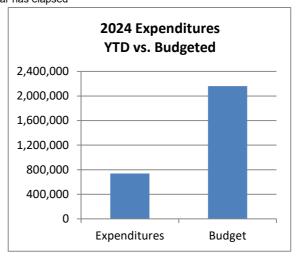

### Town of Johnstown, Colorado Statement of Revenues, Expenditures, and Changes in Fund Balances - Parks and Open Space Fund Period Ending November 30, 2024 Unaudited

| Parks and Open Space Fund           | 2024<br>Actuals<br>November | 2024<br>Adopted<br>Budget | %<br>Complete |
|-------------------------------------|-----------------------------|---------------------------|---------------|
| Beginning Fund Balance              | 8,255,316                   | 8,255,316                 |               |
| Revenues:                           |                             |                           |               |
| Taxes & Fees                        | 1,559,736                   | 1,024,950                 | 152.2%        |
| License & Permit                    | 1,010                       | 500                       | 202.0%        |
| Earnings on Investment              | 149,887                     | 50,000                    | 299.8%        |
| Miscellaneous Revenue               | 188,628                     | 41,000                    | 460.1%        |
| Transfers In                        | 1,290,000                   | 1,140,000                 | 113.2%        |
| Total Operating Revenues            | 3,189,260                   | 2,256,450                 | 141.3%        |
| Expenditures:                       |                             |                           |               |
| Operations                          | 876,182                     | 1,621,450                 | 54.0%         |
| Capital Outlay                      | 828,474                     | 2,076,000                 | 39.9%         |
| Transfers Out                       |                             |                           |               |
| Total Expenditures                  | 1,704,656                   | 3,697,450                 | 46.1%         |
| Excess (Deficiency) of Revenues and |                             |                           |               |
| Other Sources over Expenditures     | 1,484,604                   | (1,441,000)               |               |
|                                     |                             |                           |               |
| Ending Fund Balance*                | 9,739,920                   | 6,814,316                 |               |

### \* - Unaudited