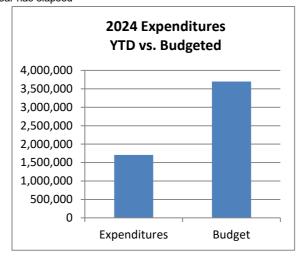

### Town of Johnstown, Colorado Statement of Revenues, Expenditures, and Changes in Fund Balances - Sewer Fund Period Ending November 30, 2024 Unaudited

| Sewer Fund                                                                   | 2024<br>Actuals<br>November                                  | 2024<br>Adopted<br>Budget                                    | %<br>Complete                               |
|------------------------------------------------------------------------------|--------------------------------------------------------------|--------------------------------------------------------------|---------------------------------------------|
| Beginning Cash Balance*                                                      | 66,814,600                                                   | 66,814,600                                                   |                                             |
| Revenues: Charges for Services                                               | 3,898,143                                                    | 3,795,000                                                    | 102.7%                                      |
| Total Operating Revenues                                                     | 3,898,143                                                    | 3,795,000                                                    | 102.7%                                      |
| Expenses: Administration Operations Capital Outlay Depreciation Debt Service | 242,661<br>1,864,702<br>21,088,711<br>1,206,415<br>2,767,650 | 292,100<br>2,626,440<br>41,722,500<br>1,125,300<br>2,767,650 | 83.1%<br>71.0%<br>50.5%<br>107.2%<br>100.0% |
| Total Operating Expenses                                                     | 27,170,139                                                   | 48,533,990                                                   | 56.0%                                       |
| Operating Income (Loss)  Non-Operating Revenues (Expenses)                   | (23,271,996)                                                 | (44,738,990)                                                 |                                             |
| Capital Improvement Fees Misc. Revenues Interest Transfers In/(Out)          | 8,435,778<br>12,231<br>2,995,762                             | 4,138,775<br>25,000<br>500,000                               | 203.8%<br>48.9%<br>599.2%                   |
| Total Non-Operating Revenues (Expenses)                                      | 11,443,771                                                   | 4,663,775                                                    | 245.4%                                      |
| Excess (Deficiency) of Revenues and Other Sources over Expenses              | (11,828,226)                                                 | (40,075,215)                                                 |                                             |
| Ending Cash Balance*                                                         | 54,986,374                                                   | 26,739,385                                                   |                                             |

### \* - Unaudited

2024 Revenues YTD vs. Budgeted

1,600,000
1,400,000
1,200,000
1,000,000
800,000
400,000
200,000
0

Revenue
Budget