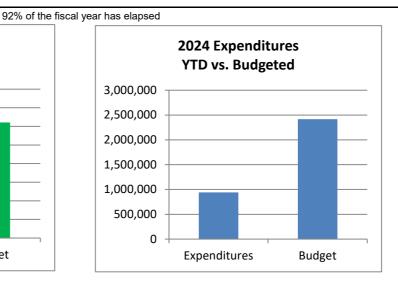

### Town of Johnstown, Colorado Statement of Revenues, Expenditures, and Changes in Fund Balances - General Fund Period Ending November 30, 2024 Unaudited

| 2024<br>Actuals<br>November | 2024<br>Adopted<br>Budget                                                                                                                                                                                                                                                                      | %<br>Complete                                                                                                                                                                                                                                                                                                                                                                                                                            |
|-----------------------------|------------------------------------------------------------------------------------------------------------------------------------------------------------------------------------------------------------------------------------------------------------------------------------------------|------------------------------------------------------------------------------------------------------------------------------------------------------------------------------------------------------------------------------------------------------------------------------------------------------------------------------------------------------------------------------------------------------------------------------------------|
| 62,349,169                  | 62,349,169                                                                                                                                                                                                                                                                                     |                                                                                                                                                                                                                                                                                                                                                                                                                                          |
|                             |                                                                                                                                                                                                                                                                                                |                                                                                                                                                                                                                                                                                                                                                                                                                                          |
|                             |                                                                                                                                                                                                                                                                                                | 110.8%                                                                                                                                                                                                                                                                                                                                                                                                                                   |
|                             |                                                                                                                                                                                                                                                                                                | 186.4%                                                                                                                                                                                                                                                                                                                                                                                                                                   |
| ,                           | •                                                                                                                                                                                                                                                                                              | 134.8%                                                                                                                                                                                                                                                                                                                                                                                                                                   |
| ,                           | •                                                                                                                                                                                                                                                                                              | 514.4%                                                                                                                                                                                                                                                                                                                                                                                                                                   |
| , ,                         | •                                                                                                                                                                                                                                                                                              | 594.9%                                                                                                                                                                                                                                                                                                                                                                                                                                   |
| 1,071,554<br>-              | 380,000                                                                                                                                                                                                                                                                                        | 282.0%                                                                                                                                                                                                                                                                                                                                                                                                                                   |
| 44,524,629                  | 35,685,710                                                                                                                                                                                                                                                                                     | 124.8%                                                                                                                                                                                                                                                                                                                                                                                                                                   |
|                             |                                                                                                                                                                                                                                                                                                |                                                                                                                                                                                                                                                                                                                                                                                                                                          |
| 5.135.469                   | 1.925.100                                                                                                                                                                                                                                                                                      | 266.8%                                                                                                                                                                                                                                                                                                                                                                                                                                   |
|                             |                                                                                                                                                                                                                                                                                                | 72.0%                                                                                                                                                                                                                                                                                                                                                                                                                                    |
| , ,                         |                                                                                                                                                                                                                                                                                                | 79.8%                                                                                                                                                                                                                                                                                                                                                                                                                                    |
| ,                           | ,                                                                                                                                                                                                                                                                                              | 6.8%                                                                                                                                                                                                                                                                                                                                                                                                                                     |
| •                           | ,                                                                                                                                                                                                                                                                                              | 79.4%                                                                                                                                                                                                                                                                                                                                                                                                                                    |
|                             |                                                                                                                                                                                                                                                                                                | 76.2%                                                                                                                                                                                                                                                                                                                                                                                                                                    |
| 576,284                     | 350,000                                                                                                                                                                                                                                                                                        | 164.7%                                                                                                                                                                                                                                                                                                                                                                                                                                   |
| 618,939                     | 1,313,495                                                                                                                                                                                                                                                                                      | 47.1%                                                                                                                                                                                                                                                                                                                                                                                                                                    |
| 318,040                     | 403,400                                                                                                                                                                                                                                                                                        | 78.8%                                                                                                                                                                                                                                                                                                                                                                                                                                    |
| 7,969,467                   | 12,513,883                                                                                                                                                                                                                                                                                     | 63.7%                                                                                                                                                                                                                                                                                                                                                                                                                                    |
| 630,653                     | 686,100                                                                                                                                                                                                                                                                                        | 91.9%                                                                                                                                                                                                                                                                                                                                                                                                                                    |
| 412,332                     | 1,003,300                                                                                                                                                                                                                                                                                      | 41.1%                                                                                                                                                                                                                                                                                                                                                                                                                                    |
| 4,789,779                   | 55,356,967                                                                                                                                                                                                                                                                                     | 8.7%                                                                                                                                                                                                                                                                                                                                                                                                                                     |
| 23,521,929                  | 77,901,200                                                                                                                                                                                                                                                                                     | 30.2%                                                                                                                                                                                                                                                                                                                                                                                                                                    |
| 21,002,701                  | (42,215,489)                                                                                                                                                                                                                                                                                   |                                                                                                                                                                                                                                                                                                                                                                                                                                          |
|                             |                                                                                                                                                                                                                                                                                                |                                                                                                                                                                                                                                                                                                                                                                                                                                          |
| 83,351,870                  | 20,133,680                                                                                                                                                                                                                                                                                     |                                                                                                                                                                                                                                                                                                                                                                                                                                          |
|                             | Actuals<br>November<br>62,349,169<br>35,842,665<br>4,088,668<br>289,873<br>257,177<br>2,974,693<br>1,071,554<br>44,524,629<br>5,135,469<br>1,523,897<br>432,595<br>19,065<br>564,920<br>530,489<br>576,284<br>618,939<br>318,040<br>7,969,467<br>630,653<br>412,332<br>4,789,779<br>23,521,929 | Actuals November Budget  62,349,169 62,349,169 62,349,169  35,842,665 4,088,668 2,193,300 289,873 215,000 257,177 50,000 2,974,693 1,071,554 380,000  44,524,629 35,685,710  5,135,469 1,925,100 1,523,897 2,117,435 432,595 542,300 19,065 282,050 564,920 711,120 530,489 696,050 576,284 350,000 618,939 1,313,495 318,040 403,400 7,969,467 12,513,883 630,653 686,100 412,332 1,003,300 4,789,779 55,356,967  23,521,929 77,901,200 |

\* - Unaudited

92% of the fiscal year has elapsed