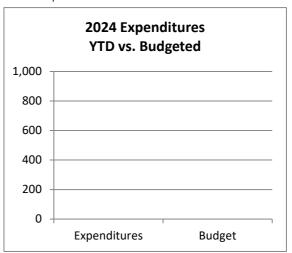

## Town of Johnstown, Colorado Statement of Revenues, Expenditures, and Changes in Fund Balances - Conservation Trust Fund Period Ending November 30, 2024 Unaudited

| Conservation Trust Fund                                             | 2024<br>Actuals<br>November | 2024<br>Adopted<br>Budget | %<br>Complete |
|---------------------------------------------------------------------|-----------------------------|---------------------------|---------------|
| Conservation Trust I und                                            | NOVCITIBEI                  | Daaget                    | Complete      |
| Beginning Fund Balance                                              | 264,069                     | 264,069                   |               |
| Revenues:                                                           |                             |                           |               |
| Intergovernmental                                                   | 83,236                      | 100,000                   | 83.2%         |
| Earnings on Investment                                              | 7,013                       | 4,000                     | 175.3%        |
| Transfers In                                                        | 50,000                      | -                         |               |
| -                                                                   | ,                           |                           |               |
| Total Operating Revenues                                            | 140,250                     | 104,000                   | 134.9%        |
| Expenditures: Operations Capital Outlay                             | -<br>406,422                | -<br>350,000              | 116.1%        |
| Transfers Out                                                       | -                           | -                         |               |
| Total Expenditures                                                  | 406,422                     | 350,000                   |               |
| Excess (Deficiency) of Revenues and Other Sources over Expenditures | (266,172)                   | (246,000)                 |               |
| Ending Fund Balance*                                                | (2,103)                     | 18,069                    |               |

### \* - Unaudited