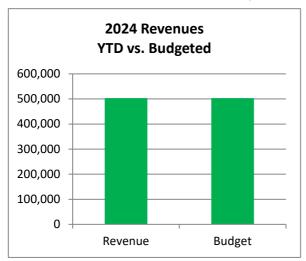

# Town of Johnstown, Colorado Statement of Revenues, Expenditures, and Changes in Fund Balances - Drainage Fund Period Ending November 30, 2024 Unaudited

| Drainage Fund                                                         | 2024<br>Actuals<br>November   | 2024<br>Adopted<br>Budget         | %<br>Complete             |
|-----------------------------------------------------------------------|-------------------------------|-----------------------------------|---------------------------|
| Beginning Cash Balance*                                               | 4,384,176                     | 4,384,176                         |                           |
| Revenues: Charges for Services                                        | 527,988                       | 525,000                           | 100.6%                    |
| Total Operating Revenues                                              | 527,988                       | 525,000                           | 100.6%                    |
| Expenses: Administration Operations Capital Improvements Transfer Out | 139,143<br>232,214<br>568,834 | 164,390<br>1,213,100<br>1,038,400 | 84.6%<br>19.1%<br>54.8%   |
| Total Operating Expenses                                              | 940,192                       | 2,415,890                         | 38.9%                     |
| Operating Income (Loss)  Non-Operating Revenues (Expenses)            | (412,204)                     | (1,890,890)                       |                           |
| Capital Revenues<br>Misc. Revenues<br>Interest                        | 654,333<br>71,545<br>105,535  | 220,000<br>457,560<br>40,000      | 297.4%<br>15.6%<br>263.8% |
| Total Non-Operating Revenues (Expenses)                               | 831,412                       | 717,560                           | 115.9%                    |
| Excess (Deficiency) of Revenues and Other Sources over Expenses       | 419,208                       | (1,173,330)                       |                           |
| Ending Cash Balance*                                                  | 4,803,384                     | 3,210,846                         |                           |

### \* - Unaudited

2024 Revenues YTD vs. Budgeted

1,600,000
1,400,000
1,200,000
1,000,000
800,000
400,000
200,000
0

Revenue
Budget