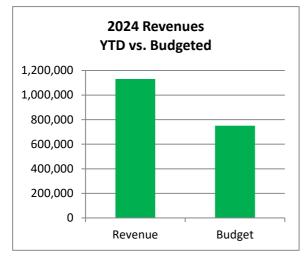

# Town of Johnstown, Colorado Statement of Revenues, Expenditures, and Changes in Fund Balances - Drainage Fund Period Ending November 30, 2024 Unaudited

| Drainage Fund                                                         | 2024<br>Actuals<br>November   | 2024<br>Adopted<br>Budget         | %<br>Complete             |
|-----------------------------------------------------------------------|-------------------------------|-----------------------------------|---------------------------|
| Beginning Cash Balance*                                               | 4,384,176                     | 4,384,176                         |                           |
| Revenues: Charges for Services                                        | 527,988                       | 525,000                           | 100.6%                    |
| Total Operating Revenues                                              | 527,988                       | 525,000                           | 100.6%                    |
| Expenses: Administration Operations Capital Improvements Transfer Out | 139,143<br>232,214<br>568,834 | 164,390<br>1,213,100<br>1,038,400 | 84.6%<br>19.1%<br>54.8%   |
| Total Operating Expenses                                              | 940,192                       | 2,415,890                         | 38.9%                     |
| Operating Income (Loss)  Non-Operating Revenues (Expenses)            | (412,204)                     | (1,890,890)                       |                           |
| Capital Revenues<br>Misc. Revenues<br>Interest                        | 654,333<br>71,545<br>105,535  | 220,000<br>457,560<br>40,000      | 297.4%<br>15.6%<br>263.8% |
| Total Non-Operating Revenues (Expenses)                               | 831,412                       | 717,560                           | 115.9%                    |
| Excess (Deficiency) of Revenues and Other Sources over Expenses       | 419,208                       | (1,173,330)                       |                           |
| Ending Cash Balance*                                                  | 4,803,384                     | 3,210,846                         |                           |