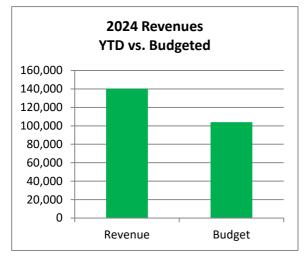

### Town of Johnstown, Colorado Statement of Revenues, Expenditures, and Changes in Fund Balances - Water Fund Period Ending November 30, 2024 Unaudited

| Water Fund                                                                                                   | 2024<br>Actuals<br>November                                                   | 2024<br>Adopted<br>Budget                                        | %<br>Complete                                 |
|--------------------------------------------------------------------------------------------------------------|-------------------------------------------------------------------------------|------------------------------------------------------------------|-----------------------------------------------|
| Beginning Cash Balance*                                                                                      | 23,450,653                                                                    | 23,450,653                                                       |                                               |
| Revenues: Charges for Services                                                                               | 7,811,651                                                                     | 5,935,000                                                        | 131.6%                                        |
| Total Operating Revenues                                                                                     | 7,811,651                                                                     | 5,935,000                                                        | 131.6%                                        |
| Expenses: Administration Operations Capital Outlay Depreciation Debt Transfers Out  Total Operating Expenses | 257,009<br>4,812,833<br>10,781,278<br>761,273<br>1,195,875<br>-<br>17,808,268 | 304,100<br>6,185,450<br>37,477,500<br>994,200<br>-<br>44,961,250 | 84.5%<br>77.8%<br>28.8%<br>76.6%<br>0.0%      |
| Operating Income (Loss)                                                                                      | (9,996,617)                                                                   | (39,026,250)                                                     |                                               |
| Non-Operating Revenues (Expenses)                                                                            |                                                                               |                                                                  |                                               |
| Tap Fees Capital Investment Fees Misc. Revenues Interest Debt Proceeds                                       | 3,916,452<br>3,850,907<br>9,030,011<br>1,681,659<br>72,007,832                | 1,397,933<br>1,100,925<br>52,536,000<br>250,000<br>72,000,000    | 280.2%<br>349.8%<br>17.2%<br>672.7%<br>100.0% |
| Total Non-Operating Revenues (Expenses)                                                                      | 90,486,861                                                                    | 127,284,858                                                      | 71.1%                                         |
| Excess (Deficiency) of Revenues and Other Sources over Expenses                                              | 80,490,244                                                                    | 88,258,608                                                       |                                               |
| Ending Cash Balance*                                                                                         | 103,940,897 \$                                                                | 111,709,261                                                      |                                               |

### \* - Unaudited

2024 Revenues YTD vs. Budgeted

140,000,000
120,000,000
80,000,000
40,000,000
20,000,000
Revenue
Budget