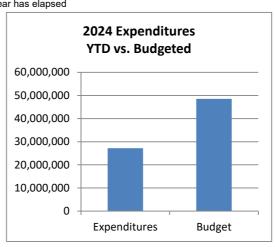

### Town of Johnstown, Colorado Statement of Revenues, Expenditures, and Changes in Fund Balances - General Fund Period Ending November 30, 2024 Unaudited

| 2024<br>Actuals<br>November | 2024<br>Adopted<br>Budget                                                                                                                                                                                                                                                                      | %<br>Complete                                                                                                                                                                                                                                                                                                                                                                                                                            |
|-----------------------------|------------------------------------------------------------------------------------------------------------------------------------------------------------------------------------------------------------------------------------------------------------------------------------------------|------------------------------------------------------------------------------------------------------------------------------------------------------------------------------------------------------------------------------------------------------------------------------------------------------------------------------------------------------------------------------------------------------------------------------------------|
| 62,349,169                  | 62,349,169                                                                                                                                                                                                                                                                                     |                                                                                                                                                                                                                                                                                                                                                                                                                                          |
|                             |                                                                                                                                                                                                                                                                                                |                                                                                                                                                                                                                                                                                                                                                                                                                                          |
|                             |                                                                                                                                                                                                                                                                                                | 110.8%                                                                                                                                                                                                                                                                                                                                                                                                                                   |
|                             |                                                                                                                                                                                                                                                                                                | 186.4%                                                                                                                                                                                                                                                                                                                                                                                                                                   |
| ,                           | •                                                                                                                                                                                                                                                                                              | 134.8%                                                                                                                                                                                                                                                                                                                                                                                                                                   |
| ,                           | •                                                                                                                                                                                                                                                                                              | 514.4%                                                                                                                                                                                                                                                                                                                                                                                                                                   |
| , ,                         | •                                                                                                                                                                                                                                                                                              | 594.9%                                                                                                                                                                                                                                                                                                                                                                                                                                   |
| 1,071,554<br>-              | 380,000                                                                                                                                                                                                                                                                                        | 282.0%                                                                                                                                                                                                                                                                                                                                                                                                                                   |
| 44,524,629                  | 35,685,710                                                                                                                                                                                                                                                                                     | 124.8%                                                                                                                                                                                                                                                                                                                                                                                                                                   |
|                             |                                                                                                                                                                                                                                                                                                |                                                                                                                                                                                                                                                                                                                                                                                                                                          |
| 5.135.469                   | 1.925.100                                                                                                                                                                                                                                                                                      | 266.8%                                                                                                                                                                                                                                                                                                                                                                                                                                   |
|                             |                                                                                                                                                                                                                                                                                                | 72.0%                                                                                                                                                                                                                                                                                                                                                                                                                                    |
| , ,                         |                                                                                                                                                                                                                                                                                                | 79.8%                                                                                                                                                                                                                                                                                                                                                                                                                                    |
| ,                           | ,                                                                                                                                                                                                                                                                                              | 6.8%                                                                                                                                                                                                                                                                                                                                                                                                                                     |
| •                           | ,                                                                                                                                                                                                                                                                                              | 79.4%                                                                                                                                                                                                                                                                                                                                                                                                                                    |
|                             |                                                                                                                                                                                                                                                                                                | 76.2%                                                                                                                                                                                                                                                                                                                                                                                                                                    |
| 576,284                     | 350,000                                                                                                                                                                                                                                                                                        | 164.7%                                                                                                                                                                                                                                                                                                                                                                                                                                   |
| 618,939                     | 1,313,495                                                                                                                                                                                                                                                                                      | 47.1%                                                                                                                                                                                                                                                                                                                                                                                                                                    |
| 318,040                     | 403,400                                                                                                                                                                                                                                                                                        | 78.8%                                                                                                                                                                                                                                                                                                                                                                                                                                    |
| 7,969,467                   | 12,513,883                                                                                                                                                                                                                                                                                     | 63.7%                                                                                                                                                                                                                                                                                                                                                                                                                                    |
| 630,653                     | 686,100                                                                                                                                                                                                                                                                                        | 91.9%                                                                                                                                                                                                                                                                                                                                                                                                                                    |
| 412,332                     | 1,003,300                                                                                                                                                                                                                                                                                      | 41.1%                                                                                                                                                                                                                                                                                                                                                                                                                                    |
| 4,789,779                   | 55,356,967                                                                                                                                                                                                                                                                                     | 8.7%                                                                                                                                                                                                                                                                                                                                                                                                                                     |
| 23,521,929                  | 77,901,200                                                                                                                                                                                                                                                                                     | 30.2%                                                                                                                                                                                                                                                                                                                                                                                                                                    |
| 21,002,701                  | (42,215,489)                                                                                                                                                                                                                                                                                   |                                                                                                                                                                                                                                                                                                                                                                                                                                          |
|                             |                                                                                                                                                                                                                                                                                                |                                                                                                                                                                                                                                                                                                                                                                                                                                          |
| 83,351,870                  | 20,133,680                                                                                                                                                                                                                                                                                     |                                                                                                                                                                                                                                                                                                                                                                                                                                          |
|                             | Actuals<br>November<br>62,349,169<br>35,842,665<br>4,088,668<br>289,873<br>257,177<br>2,974,693<br>1,071,554<br>44,524,629<br>5,135,469<br>1,523,897<br>432,595<br>19,065<br>564,920<br>530,489<br>576,284<br>618,939<br>318,040<br>7,969,467<br>630,653<br>412,332<br>4,789,779<br>23,521,929 | Actuals November Budget  62,349,169 62,349,169 62,349,169  35,842,665 4,088,668 2,193,300 289,873 215,000 257,177 50,000 2,974,693 1,071,554 380,000  44,524,629 35,685,710  5,135,469 1,925,100 1,523,897 2,117,435 432,595 542,300 19,065 282,050 564,920 711,120 530,489 696,050 576,284 350,000 618,939 1,313,495 318,040 403,400 7,969,467 12,513,883 630,653 686,100 412,332 1,003,300 4,789,779 55,356,967  23,521,929 77,901,200 |

\* - Unaudited

92% of the fiscal year has elapsed