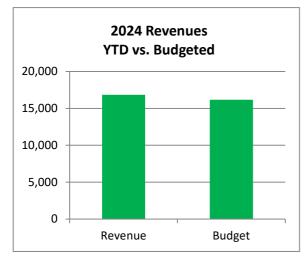

## Town of Johnstown, Colorado Statement of Revenues, Expenditures, and Changes in Fund Balances - Cemetery Perpetual Fund Period Ending November 30, 2024 Unaudited

| Cemetery Perpetual Fund                                             | 2024<br>Actuals<br>November | 2024<br>Adopted<br>Budget | %<br>Complete   |
|---------------------------------------------------------------------|-----------------------------|---------------------------|-----------------|
| Beginning Fund Balance*                                             | 186,210                     | 186,210                   |                 |
| Revenues: Miscellaneous Revenue Earnings on Investment              | 10,680<br>6,171             | 12,560<br>3,600           | 85.0%<br>171.4% |
| Total Operating Revenues                                            | 16,851                      | 16,160                    | 104.3%          |
| Expenditures: Operations & Maintenance Capital Outlay Transfers Out | -<br>-<br>-                 | -<br>-<br>-               |                 |
| Total Expenditures                                                  |                             | -                         |                 |
| Excess (Deficiency) of Revenues and Other Sources over Expenditures | 16,851                      | 16,160                    |                 |
| Ending Fund Balance*                                                | 203,061                     | 202,370                   |                 |