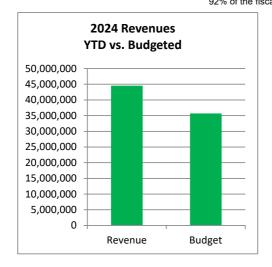

### Town of Johnstown, Colorado Statement of Revenues, Expenditures, and Changes in Fund Balances - General Fund Period Ending November 30, 2024 Unaudited

| 2024<br>Actuals<br>November | 2024<br>Adopted<br>Budget                                                                                                                                                                                                                                                                      | %<br>Complete                                                                                                                                                                                                                                                                                                                                                                                                                            |
|-----------------------------|------------------------------------------------------------------------------------------------------------------------------------------------------------------------------------------------------------------------------------------------------------------------------------------------|------------------------------------------------------------------------------------------------------------------------------------------------------------------------------------------------------------------------------------------------------------------------------------------------------------------------------------------------------------------------------------------------------------------------------------------|
| 62,349,169                  | 62,349,169                                                                                                                                                                                                                                                                                     |                                                                                                                                                                                                                                                                                                                                                                                                                                          |
|                             |                                                                                                                                                                                                                                                                                                |                                                                                                                                                                                                                                                                                                                                                                                                                                          |
|                             |                                                                                                                                                                                                                                                                                                | 110.8%                                                                                                                                                                                                                                                                                                                                                                                                                                   |
|                             |                                                                                                                                                                                                                                                                                                | 186.4%                                                                                                                                                                                                                                                                                                                                                                                                                                   |
| ,                           | •                                                                                                                                                                                                                                                                                              | 134.8%                                                                                                                                                                                                                                                                                                                                                                                                                                   |
| ,                           | •                                                                                                                                                                                                                                                                                              | 514.4%                                                                                                                                                                                                                                                                                                                                                                                                                                   |
| , ,                         | •                                                                                                                                                                                                                                                                                              | 594.9%                                                                                                                                                                                                                                                                                                                                                                                                                                   |
| 1,071,554<br>-              | 380,000                                                                                                                                                                                                                                                                                        | 282.0%                                                                                                                                                                                                                                                                                                                                                                                                                                   |
| 44,524,629                  | 35,685,710                                                                                                                                                                                                                                                                                     | 124.8%                                                                                                                                                                                                                                                                                                                                                                                                                                   |
|                             |                                                                                                                                                                                                                                                                                                |                                                                                                                                                                                                                                                                                                                                                                                                                                          |
| 5.135.469                   | 1.925.100                                                                                                                                                                                                                                                                                      | 266.8%                                                                                                                                                                                                                                                                                                                                                                                                                                   |
|                             |                                                                                                                                                                                                                                                                                                | 72.0%                                                                                                                                                                                                                                                                                                                                                                                                                                    |
| , ,                         |                                                                                                                                                                                                                                                                                                | 79.8%                                                                                                                                                                                                                                                                                                                                                                                                                                    |
| ,                           | ,                                                                                                                                                                                                                                                                                              | 6.8%                                                                                                                                                                                                                                                                                                                                                                                                                                     |
| •                           | ,                                                                                                                                                                                                                                                                                              | 79.4%                                                                                                                                                                                                                                                                                                                                                                                                                                    |
|                             |                                                                                                                                                                                                                                                                                                | 76.2%                                                                                                                                                                                                                                                                                                                                                                                                                                    |
| 576,284                     | 350,000                                                                                                                                                                                                                                                                                        | 164.7%                                                                                                                                                                                                                                                                                                                                                                                                                                   |
| 618,939                     | 1,313,495                                                                                                                                                                                                                                                                                      | 47.1%                                                                                                                                                                                                                                                                                                                                                                                                                                    |
| 318,040                     | 403,400                                                                                                                                                                                                                                                                                        | 78.8%                                                                                                                                                                                                                                                                                                                                                                                                                                    |
| 7,969,467                   | 12,513,883                                                                                                                                                                                                                                                                                     | 63.7%                                                                                                                                                                                                                                                                                                                                                                                                                                    |
| 630,653                     | 686,100                                                                                                                                                                                                                                                                                        | 91.9%                                                                                                                                                                                                                                                                                                                                                                                                                                    |
| 412,332                     | 1,003,300                                                                                                                                                                                                                                                                                      | 41.1%                                                                                                                                                                                                                                                                                                                                                                                                                                    |
| 4,789,779                   | 55,356,967                                                                                                                                                                                                                                                                                     | 8.7%                                                                                                                                                                                                                                                                                                                                                                                                                                     |
| 23,521,929                  | 77,901,200                                                                                                                                                                                                                                                                                     | 30.2%                                                                                                                                                                                                                                                                                                                                                                                                                                    |
| 21,002,701                  | (42,215,489)                                                                                                                                                                                                                                                                                   |                                                                                                                                                                                                                                                                                                                                                                                                                                          |
|                             |                                                                                                                                                                                                                                                                                                |                                                                                                                                                                                                                                                                                                                                                                                                                                          |
| 83,351,870                  | 20,133,680                                                                                                                                                                                                                                                                                     |                                                                                                                                                                                                                                                                                                                                                                                                                                          |
|                             | Actuals<br>November<br>62,349,169<br>35,842,665<br>4,088,668<br>289,873<br>257,177<br>2,974,693<br>1,071,554<br>44,524,629<br>5,135,469<br>1,523,897<br>432,595<br>19,065<br>564,920<br>530,489<br>576,284<br>618,939<br>318,040<br>7,969,467<br>630,653<br>412,332<br>4,789,779<br>23,521,929 | Actuals November Budget  62,349,169 62,349,169 62,349,169  35,842,665 4,088,668 2,193,300 289,873 215,000 257,177 50,000 2,974,693 1,071,554 380,000  44,524,629 35,685,710  5,135,469 1,925,100 1,523,897 2,117,435 432,595 542,300 19,065 282,050 564,920 711,120 530,489 696,050 576,284 350,000 618,939 1,313,495 318,040 403,400 7,969,467 12,513,883 630,653 686,100 412,332 1,003,300 4,789,779 55,356,967  23,521,929 77,901,200 |

\* - Unaudited

92% of the fiscal year has elapsed