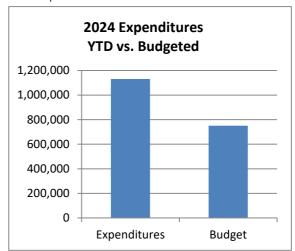

### Town of Johnstown, Colorado Statement of Revenues, Expenditures, and Changes in Fund Balances - General Fund Period Ending November 30, 2024 Unaudited

| 2024<br>Actuals<br>November | 2024<br>Adopted<br>Budget                                                                                                                                                                                                                                                                      | %<br>Complete                                                                                                                                                                                                                                                                                                                                                                                                                            |
|-----------------------------|------------------------------------------------------------------------------------------------------------------------------------------------------------------------------------------------------------------------------------------------------------------------------------------------|------------------------------------------------------------------------------------------------------------------------------------------------------------------------------------------------------------------------------------------------------------------------------------------------------------------------------------------------------------------------------------------------------------------------------------------|
| 62,349,169                  | 62,349,169                                                                                                                                                                                                                                                                                     |                                                                                                                                                                                                                                                                                                                                                                                                                                          |
|                             |                                                                                                                                                                                                                                                                                                |                                                                                                                                                                                                                                                                                                                                                                                                                                          |
|                             |                                                                                                                                                                                                                                                                                                | 110.8%                                                                                                                                                                                                                                                                                                                                                                                                                                   |
|                             |                                                                                                                                                                                                                                                                                                | 186.4%                                                                                                                                                                                                                                                                                                                                                                                                                                   |
| ,                           | •                                                                                                                                                                                                                                                                                              | 134.8%                                                                                                                                                                                                                                                                                                                                                                                                                                   |
| ,                           | •                                                                                                                                                                                                                                                                                              | 514.4%                                                                                                                                                                                                                                                                                                                                                                                                                                   |
| , ,                         | •                                                                                                                                                                                                                                                                                              | 594.9%                                                                                                                                                                                                                                                                                                                                                                                                                                   |
| 1,071,554<br>-              | 380,000                                                                                                                                                                                                                                                                                        | 282.0%                                                                                                                                                                                                                                                                                                                                                                                                                                   |
| 44,524,629                  | 35,685,710                                                                                                                                                                                                                                                                                     | 124.8%                                                                                                                                                                                                                                                                                                                                                                                                                                   |
|                             |                                                                                                                                                                                                                                                                                                |                                                                                                                                                                                                                                                                                                                                                                                                                                          |
| 5.135.469                   | 1.925.100                                                                                                                                                                                                                                                                                      | 266.8%                                                                                                                                                                                                                                                                                                                                                                                                                                   |
|                             |                                                                                                                                                                                                                                                                                                | 72.0%                                                                                                                                                                                                                                                                                                                                                                                                                                    |
| , ,                         |                                                                                                                                                                                                                                                                                                | 79.8%                                                                                                                                                                                                                                                                                                                                                                                                                                    |
| ,                           | ,                                                                                                                                                                                                                                                                                              | 6.8%                                                                                                                                                                                                                                                                                                                                                                                                                                     |
| •                           | ,                                                                                                                                                                                                                                                                                              | 79.4%                                                                                                                                                                                                                                                                                                                                                                                                                                    |
|                             |                                                                                                                                                                                                                                                                                                | 76.2%                                                                                                                                                                                                                                                                                                                                                                                                                                    |
| 576,284                     | 350,000                                                                                                                                                                                                                                                                                        | 164.7%                                                                                                                                                                                                                                                                                                                                                                                                                                   |
| 618,939                     | 1,313,495                                                                                                                                                                                                                                                                                      | 47.1%                                                                                                                                                                                                                                                                                                                                                                                                                                    |
| 318,040                     | 403,400                                                                                                                                                                                                                                                                                        | 78.8%                                                                                                                                                                                                                                                                                                                                                                                                                                    |
| 7,969,467                   | 12,513,883                                                                                                                                                                                                                                                                                     | 63.7%                                                                                                                                                                                                                                                                                                                                                                                                                                    |
| 630,653                     | 686,100                                                                                                                                                                                                                                                                                        | 91.9%                                                                                                                                                                                                                                                                                                                                                                                                                                    |
| 412,332                     | 1,003,300                                                                                                                                                                                                                                                                                      | 41.1%                                                                                                                                                                                                                                                                                                                                                                                                                                    |
| 4,789,779                   | 55,356,967                                                                                                                                                                                                                                                                                     | 8.7%                                                                                                                                                                                                                                                                                                                                                                                                                                     |
| 23,521,929                  | 77,901,200                                                                                                                                                                                                                                                                                     | 30.2%                                                                                                                                                                                                                                                                                                                                                                                                                                    |
| 21,002,701                  | (42,215,489)                                                                                                                                                                                                                                                                                   |                                                                                                                                                                                                                                                                                                                                                                                                                                          |
|                             |                                                                                                                                                                                                                                                                                                |                                                                                                                                                                                                                                                                                                                                                                                                                                          |
| 83,351,870                  | 20,133,680                                                                                                                                                                                                                                                                                     |                                                                                                                                                                                                                                                                                                                                                                                                                                          |
|                             | Actuals<br>November<br>62,349,169<br>35,842,665<br>4,088,668<br>289,873<br>257,177<br>2,974,693<br>1,071,554<br>44,524,629<br>5,135,469<br>1,523,897<br>432,595<br>19,065<br>564,920<br>530,489<br>576,284<br>618,939<br>318,040<br>7,969,467<br>630,653<br>412,332<br>4,789,779<br>23,521,929 | Actuals November Budget  62,349,169 62,349,169 62,349,169  35,842,665 4,088,668 2,193,300 289,873 215,000 257,177 50,000 2,974,693 1,071,554 380,000  44,524,629 35,685,710  5,135,469 1,925,100 1,523,897 2,117,435 432,595 542,300 19,065 282,050 564,920 711,120 530,489 696,050 576,284 350,000 618,939 1,313,495 318,040 403,400 7,969,467 12,513,883 630,653 686,100 412,332 1,003,300 4,789,779 55,356,967  23,521,929 77,901,200 |

\* - Unaudited

92% of the fiscal year has elapsed