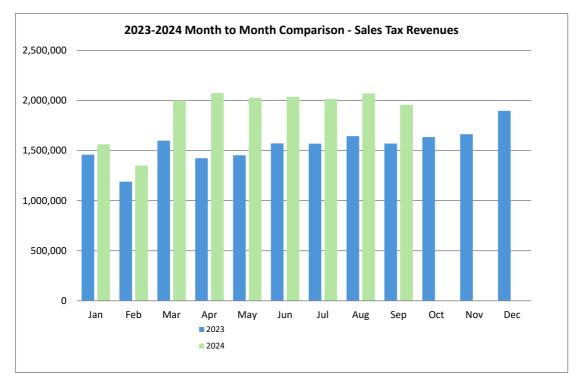

### Sales Tax Analysis and Comparison 2024

|                       | Motor Vehicle |            |                  |
|-----------------------|---------------|------------|------------------|
|                       | Sales Tax     | Sales Tax  | Total Sales      |
| Month/Year            | Collected*    | Collected* | Taxes Collected* |
| Jan-23                | 1,253,344     | 206,448    | 1,459,793        |
| Feb-23                | 1,031,160     | 158,696    | 1,189,856        |
| Mar-23                | 1,371,163     | 228,725    | 1,599,889        |
| Apr-23                | 1,207,378     | 216,749    | 1,424,127        |
| May-23                | 1,221,469     | 231,435    | 1,452,904        |
| Jun-23                | 1,357,563     | 214,427    | 1,571,991        |
| Jul-23                | 1,367,884     | 201,692    | 1,569,576        |
| Aug-23                | 1,378,748     | 265,284    | 1,644,032        |
| Sep-23                | 1,406,057     | 164,870    | 1,570,927        |
| Oct-23                | 1,380,649     | 254,030    | 1,634,679        |
| Nov-23                | 1,503,878     | 159,736    | 1,663,613        |
| Dec-23                | 1,706,666     | 189,961    | 1,896,626        |
| 2023 Total            | 16,185,959    | 2,492,054  | 18,678,013       |
|                       |               |            |                  |
| Jan-24                | 1,323,032     | 240,170    | 1,563,202        |
| Feb-24                | 1,189,197     | 161,549    | 1,350,746        |
| Mar-24                | 1,810,728     | 189,273    | 2,000,001        |
| Apr-24                | 1,897,922     | 175,763    | 2,073,685        |
| May-24                | 1,815,121     | 210,407    | 2,025,528        |
| Jun-24                | 1,828,207     | 207,361    | 2,035,568        |
| Jul-24                | 1,803,095     | 213,218    | 2,016,313        |
| Aug-24                | 1,805,835     | 266,106    | 2,071,941        |
| Sep-24                | 1,738,869     | 218,022    | 1,956,891        |
| Oct-24                | 0             | 0          | 0                |
| Nov-24                | 0             | 0          | 0                |
| Dec-24                | 0             | 0          | 0                |
| 2024 Total            | 15,212,006    | 1,881,870  | 17,093,876       |
| Jan - Sept 2023       | 11,594,767    | 1,888,327  | 13,483,094       |
| Jan - Sept 2024       | 15,212,006    | 1,881,870  | 17,093,876       |
| % Increase (Decrease) | 31.20%        | -0.34%     | 26.78%           |

<sup>\*</sup> Amounts shown reflect different reporting periods for various entities.