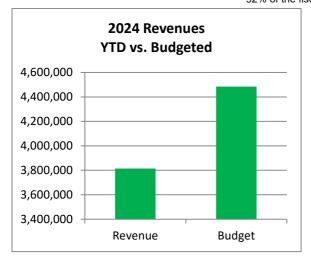

### Town of Johnstown, Colorado Statement of Revenues, Expenditures, and Changes in Fund Balances - Parks and Open Space Fund Period Ending November 30, 2024 Unaudited

| Parks and Open Space Fund           | 2024<br>Actuals<br>November | 2024<br>Adopted<br>Budget | %<br>Complete |
|-------------------------------------|-----------------------------|---------------------------|---------------|
| Beginning Fund Balance              | 8,255,316                   | 8,255,316                 |               |
| Revenues:                           |                             |                           |               |
| Taxes & Fees                        | 1,559,736                   | 1,024,950                 | 152.2%        |
| License & Permit                    | 1,010                       | 500                       | 202.0%        |
| Earnings on Investment              | 149,887                     | 50,000                    | 299.8%        |
| Miscellaneous Revenue               | 188,628                     | 41,000                    | 460.1%        |
| Transfers In                        | 1,290,000                   | 1,140,000                 | 113.2%        |
| Total Operating Revenues            | 3,189,260                   | 2,256,450                 | 141.3%        |
| Expenditures:                       |                             |                           |               |
| Operations                          | 876,182                     | 1,621,450                 | 54.0%         |
| Capital Outlay                      | 828,474                     | 2,076,000                 | 39.9%         |
| Transfers Out                       |                             |                           |               |
| Total Expenditures                  | 1,704,656                   | 3,697,450                 | 46.1%         |
| Excess (Deficiency) of Revenues and |                             |                           |               |
| Other Sources over Expenditures     | 1,484,604                   | (1,441,000)               |               |
|                                     |                             |                           |               |
| Ending Fund Balance*                | 9,739,920                   | 6,814,316                 |               |

### \* - Unaudited