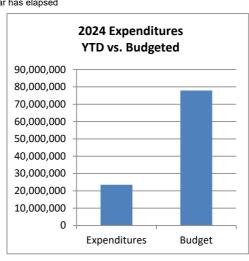

### Town of Johnstown, Colorado Statement of Revenues, Expenditures, and Changes in Fund Balances - General Fund Period Ending November 30, 2024 Unaudited

| 2024<br>Actuals<br>November | 2024<br>Adopted<br>Budget                                                                                                                                                                                                                                                                      | %<br>Complete                                                                                                                                                                                                                                                                                                                                                                                                                            |
|-----------------------------|------------------------------------------------------------------------------------------------------------------------------------------------------------------------------------------------------------------------------------------------------------------------------------------------|------------------------------------------------------------------------------------------------------------------------------------------------------------------------------------------------------------------------------------------------------------------------------------------------------------------------------------------------------------------------------------------------------------------------------------------|
| 62,349,169                  | 62,349,169                                                                                                                                                                                                                                                                                     |                                                                                                                                                                                                                                                                                                                                                                                                                                          |
|                             |                                                                                                                                                                                                                                                                                                |                                                                                                                                                                                                                                                                                                                                                                                                                                          |
|                             |                                                                                                                                                                                                                                                                                                | 110.8%                                                                                                                                                                                                                                                                                                                                                                                                                                   |
|                             |                                                                                                                                                                                                                                                                                                | 186.4%                                                                                                                                                                                                                                                                                                                                                                                                                                   |
| ,                           | •                                                                                                                                                                                                                                                                                              | 134.8%                                                                                                                                                                                                                                                                                                                                                                                                                                   |
| ,                           | •                                                                                                                                                                                                                                                                                              | 514.4%                                                                                                                                                                                                                                                                                                                                                                                                                                   |
| , ,                         | •                                                                                                                                                                                                                                                                                              | 594.9%                                                                                                                                                                                                                                                                                                                                                                                                                                   |
| 1,071,554<br>-              | 380,000                                                                                                                                                                                                                                                                                        | 282.0%                                                                                                                                                                                                                                                                                                                                                                                                                                   |
| 44,524,629                  | 35,685,710                                                                                                                                                                                                                                                                                     | 124.8%                                                                                                                                                                                                                                                                                                                                                                                                                                   |
|                             |                                                                                                                                                                                                                                                                                                |                                                                                                                                                                                                                                                                                                                                                                                                                                          |
| 5.135.469                   | 1.925.100                                                                                                                                                                                                                                                                                      | 266.8%                                                                                                                                                                                                                                                                                                                                                                                                                                   |
|                             |                                                                                                                                                                                                                                                                                                | 72.0%                                                                                                                                                                                                                                                                                                                                                                                                                                    |
| , ,                         |                                                                                                                                                                                                                                                                                                | 79.8%                                                                                                                                                                                                                                                                                                                                                                                                                                    |
| ,                           | ,                                                                                                                                                                                                                                                                                              | 6.8%                                                                                                                                                                                                                                                                                                                                                                                                                                     |
| •                           | ,                                                                                                                                                                                                                                                                                              | 79.4%                                                                                                                                                                                                                                                                                                                                                                                                                                    |
|                             |                                                                                                                                                                                                                                                                                                | 76.2%                                                                                                                                                                                                                                                                                                                                                                                                                                    |
| 576,284                     | 350,000                                                                                                                                                                                                                                                                                        | 164.7%                                                                                                                                                                                                                                                                                                                                                                                                                                   |
| 618,939                     | 1,313,495                                                                                                                                                                                                                                                                                      | 47.1%                                                                                                                                                                                                                                                                                                                                                                                                                                    |
| 318,040                     | 403,400                                                                                                                                                                                                                                                                                        | 78.8%                                                                                                                                                                                                                                                                                                                                                                                                                                    |
| 7,969,467                   | 12,513,883                                                                                                                                                                                                                                                                                     | 63.7%                                                                                                                                                                                                                                                                                                                                                                                                                                    |
| 630,653                     | 686,100                                                                                                                                                                                                                                                                                        | 91.9%                                                                                                                                                                                                                                                                                                                                                                                                                                    |
| 412,332                     | 1,003,300                                                                                                                                                                                                                                                                                      | 41.1%                                                                                                                                                                                                                                                                                                                                                                                                                                    |
| 4,789,779                   | 55,356,967                                                                                                                                                                                                                                                                                     | 8.7%                                                                                                                                                                                                                                                                                                                                                                                                                                     |
| 23,521,929                  | 77,901,200                                                                                                                                                                                                                                                                                     | 30.2%                                                                                                                                                                                                                                                                                                                                                                                                                                    |
| 21,002,701                  | (42,215,489)                                                                                                                                                                                                                                                                                   |                                                                                                                                                                                                                                                                                                                                                                                                                                          |
|                             |                                                                                                                                                                                                                                                                                                |                                                                                                                                                                                                                                                                                                                                                                                                                                          |
| 83,351,870                  | 20,133,680                                                                                                                                                                                                                                                                                     |                                                                                                                                                                                                                                                                                                                                                                                                                                          |
|                             | Actuals<br>November<br>62,349,169<br>35,842,665<br>4,088,668<br>289,873<br>257,177<br>2,974,693<br>1,071,554<br>44,524,629<br>5,135,469<br>1,523,897<br>432,595<br>19,065<br>564,920<br>530,489<br>576,284<br>618,939<br>318,040<br>7,969,467<br>630,653<br>412,332<br>4,789,779<br>23,521,929 | Actuals November Budget  62,349,169 62,349,169 62,349,169  35,842,665 4,088,668 2,193,300 289,873 215,000 257,177 50,000 2,974,693 1,071,554 380,000  44,524,629 35,685,710  5,135,469 1,925,100 1,523,897 2,117,435 432,595 542,300 19,065 282,050 564,920 711,120 530,489 696,050 576,284 350,000 618,939 1,313,495 318,040 403,400 7,969,467 12,513,883 630,653 686,100 412,332 1,003,300 4,789,779 55,356,967  23,521,929 77,901,200 |

\* - Unaudited

92% of the fiscal year has elapsed