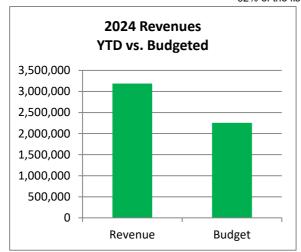

### Town of Johnstown, Colorado Statement of Revenues, Expenditures, and Changes in Fund Balances - Water Fund Period Ending November 30, 2024 Unaudited

| Water Fund                                                                                                   | 2024<br>Actuals<br>November                                                   | 2024<br>Adopted<br>Budget                                        | %<br>Complete                                 |
|--------------------------------------------------------------------------------------------------------------|-------------------------------------------------------------------------------|------------------------------------------------------------------|-----------------------------------------------|
| Beginning Cash Balance*                                                                                      | 23,450,653                                                                    | 23,450,653                                                       |                                               |
| Revenues: Charges for Services                                                                               | 7,811,651                                                                     | 5,935,000                                                        | 131.6%                                        |
| Total Operating Revenues                                                                                     | 7,811,651                                                                     | 5,935,000                                                        | 131.6%                                        |
| Expenses: Administration Operations Capital Outlay Depreciation Debt Transfers Out  Total Operating Expenses | 257,009<br>4,812,833<br>10,781,278<br>761,273<br>1,195,875<br>-<br>17,808,268 | 304,100<br>6,185,450<br>37,477,500<br>994,200<br>-<br>44,961,250 | 84.5%<br>77.8%<br>28.8%<br>76.6%<br>0.0%      |
| Operating Income (Loss)                                                                                      | (9,996,617)                                                                   | (39,026,250)                                                     |                                               |
| Non-Operating Revenues (Expenses)                                                                            |                                                                               |                                                                  |                                               |
| Tap Fees Capital Investment Fees Misc. Revenues Interest Debt Proceeds                                       | 3,916,452<br>3,850,907<br>9,030,011<br>1,681,659<br>72,007,832                | 1,397,933<br>1,100,925<br>52,536,000<br>250,000<br>72,000,000    | 280.2%<br>349.8%<br>17.2%<br>672.7%<br>100.0% |
| Total Non-Operating Revenues (Expenses)                                                                      | 90,486,861                                                                    | 127,284,858                                                      | 71.1%                                         |
| Excess (Deficiency) of Revenues and Other Sources over Expenses                                              | 80,490,244                                                                    | 88,258,608                                                       |                                               |
| Ending Cash Balance*                                                                                         | 103,940,897 \$                                                                | 111,709,261                                                      |                                               |

### \* - Unaudited

2024 Revenues YTD vs. Budgeted

140,000,000
120,000,000
80,000,000
40,000,000
20,000,000
Revenue
Budget