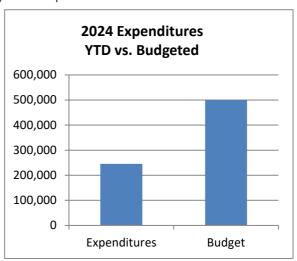

## Town of Johnstown, Colorado Statement of Revenues, Expenditures, and Changes in Fund Balances - Conservation Trust Fund Period Ending November 30, 2024 Unaudited

| Conservation Trust Fund                                             | 2024<br>Actuals<br>November | 2024<br>Adopted<br>Budget | %<br>Complete |
|---------------------------------------------------------------------|-----------------------------|---------------------------|---------------|
| Conservation Trust I und                                            | NOVCITIBEI                  | Daaget                    | Complete      |
| Beginning Fund Balance                                              | 264,069                     | 264,069                   |               |
| Revenues:                                                           |                             |                           |               |
| Intergovernmental                                                   | 83,236                      | 100,000                   | 83.2%         |
| Earnings on Investment                                              | 7,013                       | 4,000                     | 175.3%        |
| Transfers In                                                        | 50,000                      | -                         |               |
| -                                                                   | ,                           |                           |               |
| Total Operating Revenues                                            | 140,250                     | 104,000                   | 134.9%        |
| Expenditures: Operations Capital Outlay                             | -<br>406,422                | -<br>350,000              | 116.1%        |
| Transfers Out                                                       | -                           | -                         |               |
| Total Expenditures                                                  | 406,422                     | 350,000                   |               |
| Excess (Deficiency) of Revenues and Other Sources over Expenditures | (266,172)                   | (246,000)                 |               |
| Ending Fund Balance*                                                | (2,103)                     | 18,069                    |               |

### \* - Unaudited