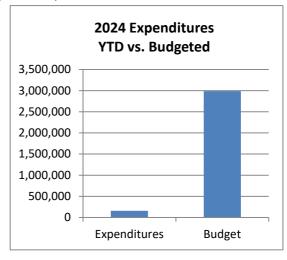

### Town of Johnstown, Colorado Statement of Revenues, Expenditures, and Changes in Fund Balances - Capital Projects Fund Period Ending November 30, 2024 Unaudited

| Capital Projects Fund         Actuals November         Adopted Budget         % Complete           Beginning Fund Balance         11,086,613         11,086,613           Revenues:         Taxes and Fees         1,764,049         800,000         220.5%           Miscellaneous Revenue         -         -         -         -           Interest         554,890         100,000         554.9%         77.000         70.000         70.000         70.000         70.000         70.000         70.000         70.000         70.000         70.000         70.000         70.000         70.000         70.000         70.000         70.000         70.000         70.000         70.000         70.000         70.000         70.000         70.000         70.000         70.000         70.000         70.000         70.000         70.000         70.000         70.000         70.000         70.000         70.000         70.000         70.000         70.000         70.000         70.000         70.000         70.000         70.000         70.000         70.000         70.000         70.000         70.000         70.000         70.000         70.000         70.000         70.000         70.000         70.000         70.000         70.000         70.000 |                                         | 2024         | 2024        | 0/     |
|----------------------------------------------------------------------------------------------------------------------------------------------------------------------------------------------------------------------------------------------------------------------------------------------------------------------------------------------------------------------------------------------------------------------------------------------------------------------------------------------------------------------------------------------------------------------------------------------------------------------------------------------------------------------------------------------------------------------------------------------------------------------------------------------------------------------------------------------------------------------------------------------------------------------------------------------------------------------------------------------------------------------------------------------------------------------------------------------------------------------------------------------------------------------------------------------------------------------------------------------------------------------------------------------|-----------------------------------------|--------------|-------------|--------|
| Revenues:         Taxes and Fees         1,764,049         800,000         220.5%           Miscellaneous Revenue         -         -         -           Interest         554,890         100,000         554.9%           Transfers In         (200,000)         (50,000)         400.0%           Total Operating Revenues         2,118,939         850,000         249.3%           Expenditures:         Capital Outlay         156,808         2,988,500         5.2%           Transfers Out         -         -         -         -           Total Expenditures         156,808         2,988,500         5.2%           Excess (Deficiency) of Revenues and Other Sources over Expenditures         1,962,132         (2,138,500)                                                                                                                                                                                                                                                                                                                                                                                                                                                                                                                                                 | Capital Projects Fund                   |              | •           |        |
| Taxes and Fees         1,764,049         800,000         220.5%           Miscellaneous Revenue         -         -         -           Interest         554,890         100,000         554.9%           Transfers In         (200,000)         (50,000)         400.0%           Total Operating Revenues         2,118,939         850,000         249.3%           Expenditures:         Capital Outlay         156,808         2,988,500         5.2%           Transfers Out         -         -         -         -           Total Expenditures         156,808         2,988,500         5.2%           Excess (Deficiency) of Revenues and Other Sources over Expenditures         1,962,132         (2,138,500)                                                                                                                                                                                                                                                                                                                                                                                                                                                                                                                                                                   | Beginning Fund Balance                  | 11,086,613   | 11,086,613  |        |
| Transfers In         (200,000)         (50,000)         400.0%           Total Operating Revenues         2,118,939         850,000         249.3%           Expenditures:         Capital Outlay         156,808         2,988,500         5.2%           Transfers Out         -         -         -           Total Expenditures         156,808         2,988,500         5.2%           Excess (Deficiency) of Revenues and Other Sources over Expenditures         1,962,132         (2,138,500)                                                                                                                                                                                                                                                                                                                                                                                                                                                                                                                                                                                                                                                                                                                                                                                       | Taxes and Fees<br>Miscellaneous Revenue | -            | -           |        |
| Expenditures:         Capital Outlay         156,808         2,988,500         5.2%           Transfers Out         -         -         -         -           Total Expenditures         156,808         2,988,500         5.2%           Excess (Deficiency) of Revenues and Other Sources over Expenditures         1,962,132         (2,138,500)                                                                                                                                                                                                                                                                                                                                                                                                                                                                                                                                                                                                                                                                                                                                                                                                                                                                                                                                          |                                         | •            | •           |        |
| Capital Outlay         156,808         2,988,500         5.2%           Transfers Out         -         -         -           Total Expenditures         156,808         2,988,500         5.2%           Excess (Deficiency) of Revenues and Other Sources over Expenditures         1,962,132         (2,138,500)                                                                                                                                                                                                                                                                                                                                                                                                                                                                                                                                                                                                                                                                                                                                                                                                                                                                                                                                                                          | Total Operating Revenues                | 2,118,939    | 850,000     | 249.3% |
| Excess (Deficiency) of Revenues and Other Sources over Expenditures 1,962,132 (2,138,500)                                                                                                                                                                                                                                                                                                                                                                                                                                                                                                                                                                                                                                                                                                                                                                                                                                                                                                                                                                                                                                                                                                                                                                                                    | Capital Outlay                          | 156,808<br>- | 2,988,500   | 5.2%   |
| Other Sources over Expenditures 1,962,132 (2,138,500)                                                                                                                                                                                                                                                                                                                                                                                                                                                                                                                                                                                                                                                                                                                                                                                                                                                                                                                                                                                                                                                                                                                                                                                                                                        | Total Expenditures                      | 156,808      | 2,988,500   | 5.2%   |
| Ending Fund Balance* 13,048,745 8,948,113                                                                                                                                                                                                                                                                                                                                                                                                                                                                                                                                                                                                                                                                                                                                                                                                                                                                                                                                                                                                                                                                                                                                                                                                                                                    |                                         | 1,962,132    | (2,138,500) |        |
| <u></u>                                                                                                                                                                                                                                                                                                                                                                                                                                                                                                                                                                                                                                                                                                                                                                                                                                                                                                                                                                                                                                                                                                                                                                                                                                                                                      | Ending Fund Balance*                    | 13,048,745   | 8,948,113   |        |