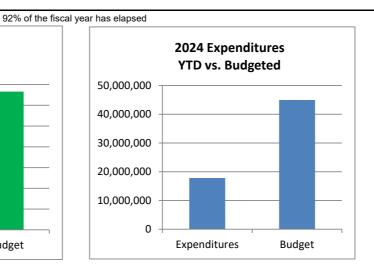

### Town of Johnstown, Colorado Statement of Revenues, Expenditures, and Changes in Fund Balances - General Fund Period Ending November 30, 2024 Unaudited

| 2024<br>Actuals<br>November | 2024<br>Adopted<br>Budget                                                                                                                                                                                                                                                                      | %<br>Complete                                                                                                                                                                                                                                                                                                                                                                                                                            |
|-----------------------------|------------------------------------------------------------------------------------------------------------------------------------------------------------------------------------------------------------------------------------------------------------------------------------------------|------------------------------------------------------------------------------------------------------------------------------------------------------------------------------------------------------------------------------------------------------------------------------------------------------------------------------------------------------------------------------------------------------------------------------------------|
| 62,349,169                  | 62,349,169                                                                                                                                                                                                                                                                                     |                                                                                                                                                                                                                                                                                                                                                                                                                                          |
|                             |                                                                                                                                                                                                                                                                                                |                                                                                                                                                                                                                                                                                                                                                                                                                                          |
|                             |                                                                                                                                                                                                                                                                                                | 110.8%                                                                                                                                                                                                                                                                                                                                                                                                                                   |
|                             |                                                                                                                                                                                                                                                                                                | 186.4%                                                                                                                                                                                                                                                                                                                                                                                                                                   |
| ,                           | •                                                                                                                                                                                                                                                                                              | 134.8%                                                                                                                                                                                                                                                                                                                                                                                                                                   |
| ,                           | •                                                                                                                                                                                                                                                                                              | 514.4%                                                                                                                                                                                                                                                                                                                                                                                                                                   |
| , ,                         | •                                                                                                                                                                                                                                                                                              | 594.9%                                                                                                                                                                                                                                                                                                                                                                                                                                   |
| 1,071,554<br>-              | 380,000                                                                                                                                                                                                                                                                                        | 282.0%                                                                                                                                                                                                                                                                                                                                                                                                                                   |
| 44,524,629                  | 35,685,710                                                                                                                                                                                                                                                                                     | 124.8%                                                                                                                                                                                                                                                                                                                                                                                                                                   |
|                             |                                                                                                                                                                                                                                                                                                |                                                                                                                                                                                                                                                                                                                                                                                                                                          |
| 5.135.469                   | 1.925.100                                                                                                                                                                                                                                                                                      | 266.8%                                                                                                                                                                                                                                                                                                                                                                                                                                   |
|                             |                                                                                                                                                                                                                                                                                                | 72.0%                                                                                                                                                                                                                                                                                                                                                                                                                                    |
| , ,                         |                                                                                                                                                                                                                                                                                                | 79.8%                                                                                                                                                                                                                                                                                                                                                                                                                                    |
| ,                           | ,                                                                                                                                                                                                                                                                                              | 6.8%                                                                                                                                                                                                                                                                                                                                                                                                                                     |
| •                           | ,                                                                                                                                                                                                                                                                                              | 79.4%                                                                                                                                                                                                                                                                                                                                                                                                                                    |
|                             |                                                                                                                                                                                                                                                                                                | 76.2%                                                                                                                                                                                                                                                                                                                                                                                                                                    |
| 576,284                     | 350,000                                                                                                                                                                                                                                                                                        | 164.7%                                                                                                                                                                                                                                                                                                                                                                                                                                   |
| 618,939                     | 1,313,495                                                                                                                                                                                                                                                                                      | 47.1%                                                                                                                                                                                                                                                                                                                                                                                                                                    |
| 318,040                     | 403,400                                                                                                                                                                                                                                                                                        | 78.8%                                                                                                                                                                                                                                                                                                                                                                                                                                    |
| 7,969,467                   | 12,513,883                                                                                                                                                                                                                                                                                     | 63.7%                                                                                                                                                                                                                                                                                                                                                                                                                                    |
| 630,653                     | 686,100                                                                                                                                                                                                                                                                                        | 91.9%                                                                                                                                                                                                                                                                                                                                                                                                                                    |
| 412,332                     | 1,003,300                                                                                                                                                                                                                                                                                      | 41.1%                                                                                                                                                                                                                                                                                                                                                                                                                                    |
| 4,789,779                   | 55,356,967                                                                                                                                                                                                                                                                                     | 8.7%                                                                                                                                                                                                                                                                                                                                                                                                                                     |
| 23,521,929                  | 77,901,200                                                                                                                                                                                                                                                                                     | 30.2%                                                                                                                                                                                                                                                                                                                                                                                                                                    |
| 21,002,701                  | (42,215,489)                                                                                                                                                                                                                                                                                   |                                                                                                                                                                                                                                                                                                                                                                                                                                          |
|                             |                                                                                                                                                                                                                                                                                                |                                                                                                                                                                                                                                                                                                                                                                                                                                          |
| 83,351,870                  | 20,133,680                                                                                                                                                                                                                                                                                     |                                                                                                                                                                                                                                                                                                                                                                                                                                          |
|                             | Actuals<br>November<br>62,349,169<br>35,842,665<br>4,088,668<br>289,873<br>257,177<br>2,974,693<br>1,071,554<br>44,524,629<br>5,135,469<br>1,523,897<br>432,595<br>19,065<br>564,920<br>530,489<br>576,284<br>618,939<br>318,040<br>7,969,467<br>630,653<br>412,332<br>4,789,779<br>23,521,929 | Actuals November Budget  62,349,169 62,349,169 62,349,169  35,842,665 4,088,668 2,193,300 289,873 215,000 257,177 50,000 2,974,693 1,071,554 380,000  44,524,629 35,685,710  5,135,469 1,925,100 1,523,897 2,117,435 432,595 542,300 19,065 282,050 564,920 711,120 530,489 696,050 576,284 350,000 618,939 1,313,495 318,040 403,400 7,969,467 12,513,883 630,653 686,100 412,332 1,003,300 4,789,779 55,356,967  23,521,929 77,901,200 |

\* - Unaudited

92% of the fiscal year has elapsed