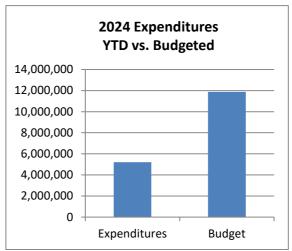

### Town of Johnstown, Colorado Statement of Revenues, Expenditures, and Changes in Fund Balances - Parks and Open Space Fund Period Ending November 30, 2024 Unaudited

| Parks and Open Space Fund           | 2024<br>Actuals<br>November | 2024<br>Adopted<br>Budget | %<br>Complete |
|-------------------------------------|-----------------------------|---------------------------|---------------|
| Beginning Fund Balance              | 8,255,316                   | 8,255,316                 |               |
| Revenues:                           |                             |                           |               |
| Taxes & Fees                        | 1,559,736                   | 1,024,950                 | 152.2%        |
| License & Permit                    | 1,010                       | 500                       | 202.0%        |
| Earnings on Investment              | 149,887                     | 50,000                    | 299.8%        |
| Miscellaneous Revenue               | 188,628                     | 41,000                    | 460.1%        |
| Transfers In                        | 1,290,000                   | 1,140,000                 | 113.2%        |
| Total Operating Revenues            | 3,189,260                   | 2,256,450                 | 141.3%        |
| Expenditures:                       |                             |                           |               |
| Operations                          | 876,182                     | 1,621,450                 | 54.0%         |
| Capital Outlay                      | 828,474                     | 2,076,000                 | 39.9%         |
| Transfers Out                       |                             |                           |               |
| Total Expenditures                  | 1,704,656                   | 3,697,450                 | 46.1%         |
| Excess (Deficiency) of Revenues and |                             |                           |               |
| Other Sources over Expenditures     | 1,484,604                   | (1,441,000)               |               |
|                                     |                             |                           |               |
| Ending Fund Balance*                | 9,739,920                   | 6,814,316                 |               |