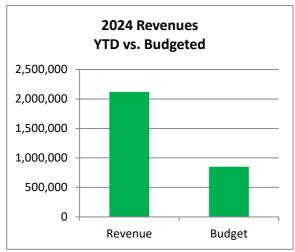

## Town of Johnstown, Colorado Statement of Revenues, Expenditures, and Changes in Fund Balances - Street and Alley Fund Period Ending November 30, 2024 Unaudited

|                                     | 2024<br>Actuals | 2024<br>Adopted | %        |
|-------------------------------------|-----------------|-----------------|----------|
| Street and Alley Fund               | November        | Budget          | Complete |
| Beginning Fund Balance              | 20,684,152      | 20,684,152      |          |
| Revenues:                           |                 |                 |          |
| Taxes & Fees                        | 6,620,998       | 5,080,000       | 130.3%   |
| Intergovernmental                   | 338,953         | 115,000         | 294.7%   |
| Charges for Services                | 999,016         | 985,000         | 101.4%   |
| Capital Investment Fees             | 2,312,400       | 1,276,375       | 181.2%   |
| Earnings on Investment              | 518,112         | 100,000         | 518.1%   |
| Miscellaneous Revenues              | 120             | 1,000           | 12.0%    |
| Tranfers In                         | -               | -               |          |
| Total Operating Revenues            | 10,789,600      | 7,557,375       | 142.8%   |
| Expenditures:                       |                 |                 |          |
| Operations & Maintenance            | 4,414,835       | 5,501,250       | 80.3%    |
| Capital                             | 794,483         | 6,384,000       | 12.4%    |
| Total Expenditures                  | 5,209,318       | 11,885,250      | 43.8%    |
| Excess (Deficiency) of Revenues and |                 |                 |          |
| Other Sources over Expenditures     | 5,580,282       | (4,327,875)     |          |
|                                     |                 |                 |          |
| Ending Fund Balance*                | 26,264,434      | 16,356,277      |          |