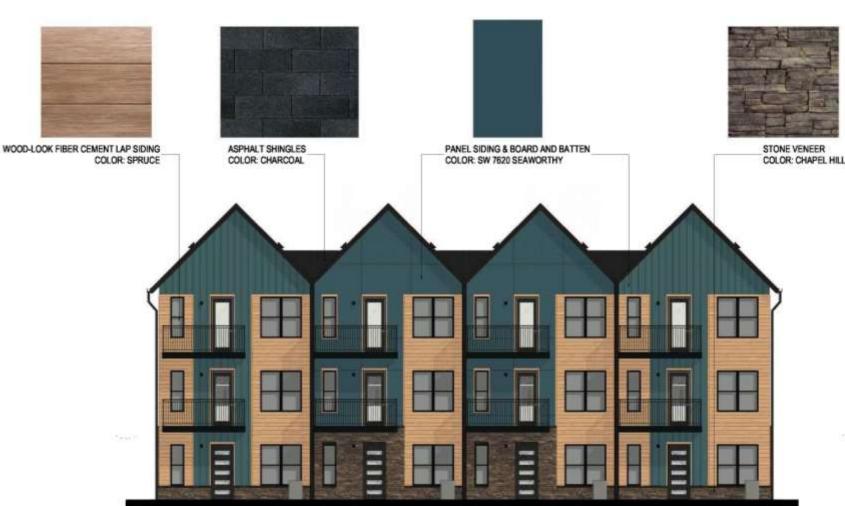

BACKGROUND

- Approx. 2.08 Acres
- Part of the 2534 PUD
- Located northwest of the intersection of Exposition Drive and Thompson Parkway
- 2022 Land Use Amendment for 2.1 acre site (ORD 2022-39)
  - Changed designation from "B.1" to "B.2" to allow multifamily housing
- 2534 PUD Design Guidelines apply





### SUBDIVISION

- 7 Buildings
  - 3, 4, & 5 Unit Buildings
- 32 Units
- 2.1 Ac
- 2 Car Garages
- 1 Guest Space
- 2 Handicap Spaces
- On Street Pkg



Liberty

**Firearms** 



# DEVELOPMENT PLAN

• OPEN SPACE =36.2 % / 0.75 AC.



#### 3 UNIT TOWNHOME ELEVATIONS















#### 4 UNIT TOWNHOME ELEVATIONS





2 4 UNIT - BACK ELEVATION











#### 5 UNIT TOWNHOME ELEVATIONS











4 5 UNIT - SIDE ELEVATION 2



3 5 UNIT - SIDE ELEVATION 1



#### TOWNHOME BUILDING MATERAILS



## ANALYSIS & RECOMMENDATION

- Conforms to the 2534 PUD Design Guidelines.
- Is in substantial compliance with the Town's codes, regulations, and requirements
- Promotes the Towns goals of diversity of housing types, walkable mixed-use neighborhoods, and an efficient pattern of development.
- Recommendation for Approval