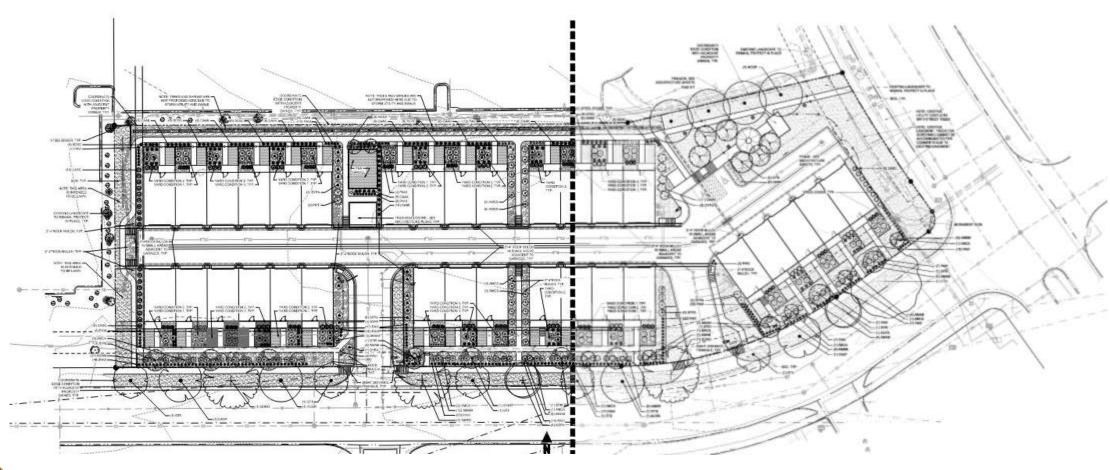

# Town of Johnstown

# THE ROW TOWNHOMES AT 2534

Final Subdivision and Site Development Plan (SUB23-0005)

Applicant: MNC Holdings, LLC / Aliversa Builders

Town Council

August 21, 2023

# LOCATION & BACKGROUND

- Approx. 2.08 Acres
- Part of the 2534 PUD
- Located northwest of the intersection of Exposition Drive and Thompson Parkway
- 2022 Land Use Amendment for 2.1 acre site (ORD 2022-39)
  - Changed designation from "B.1" to "B.2" to allow multifamily housing
- 2534 PUD Design Guidelines apply





### SUBDIVISION

- 7 Buildings
  - 3, 4, & 5 Unit Buildings
- 32 Units
- 2.1 Ac
- 2 Car Garages
- 1 Guest Space
- 2 Handicap Spaces
- On Street Pkg



Liberty

**Firearms** 



# DEVELOPMENT PLAN

• OPEN SPACE =36.2 % / 0.75 AC.



#### 3 UNIT TOWNHOME ELEVATIONS















#### 4 UNIT TOWNHOME ELEVATIONS





2 4 UNIT - BACK ELEVATION











#### 5 UNIT TOWNHOME ELEVATIONS











4 5 UNIT - SIDE ELEVATION 2



3 5 UNIT - SIDE ELEVATION 1



#### TOWNHOME BUILDING MATERAILS



## ANALYSIS & RECOMMENDATION

- Conforms to the 2534 PUD Design Guidelines.
- Is in substantial compliance with the Town's codes, regulations, and requirements
- Promotes the Towns goals of diversity of housing types, walkable mixed-use neighborhoods, and an efficient pattern of development.
- Recommendation for Approval