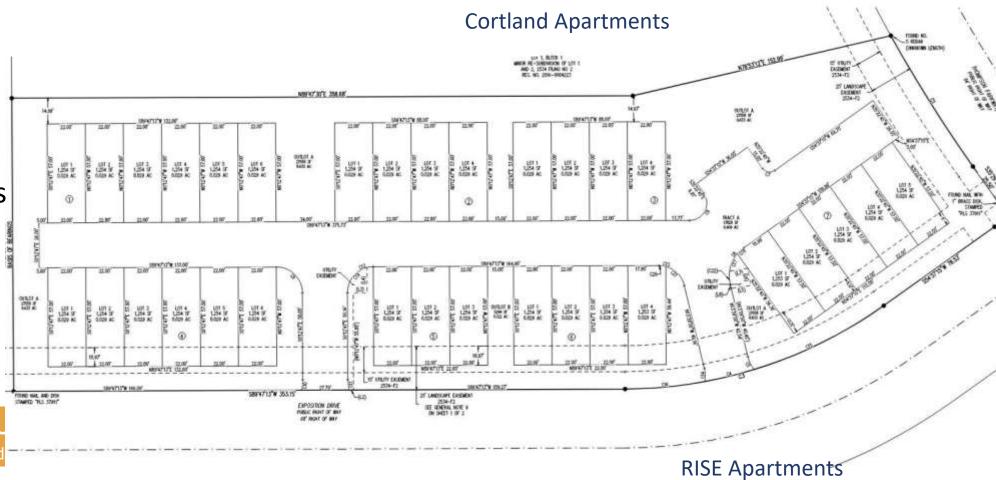

### SUBDIVISION

- 7 Buildings
  - 3, 4, & 5 Unit Buildings
- 32 Units
- 2.1 Ac
- 2 Car Garages
- 1 Guest Space
- 2 Handicap Spaces
- On Street Pkg

Liberty

**Firearms** 