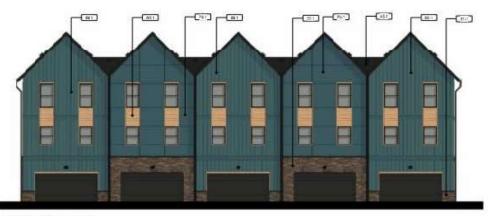

UB23-0005)

Applicant: MNC Holdings, LLC / Aliversa Builders

Town Council

August 21, 2023

# LOCATION & BACKGROUND

- Approx. 2.08 Acres
- Part of the 2534 PUD
- Located northwest of the intersection of Exposition Drive and Thompson Parkway
- 2022 Land Use Amendment for 2.1 acre site (ORD 2022-39)
  - Changed designation from "B.1" to "B.2" to allow multifamily housing
- 2534 PUD Design Guidelines apply





### SUBDIVISION

- 7 Buildings
  - 3, 4, & 5 Unit Buildings
- 32 Units
- 2.1 Ac
- 2 Car Garages
- 1 Guest Space
- 2 Handicap Spaces
- On Street Pkg



Liberty

**Firearms** 



# DEVELOPMENT PLAN

• OPEN SPACE =36.2 % / 0.75 AC.



#### 3 UNIT TOWNHOME ELEVATIONS















#### 4 UNIT TOWNHOME ELEVATIONS





2 4 UNIT - BACK ELEVATION











#### 5 UNIT TOWNHOME ELEVATIONS











4 5 UNIT - SIDE ELEVATION 2



3 5 UNIT - SIDE ELEVATION 1



#### TOWNHOME BUILDING MATERAILS



## ANALYSIS & RECOMMENDATION

- Conforms to the 2534 PUD Design Guidelines.
- Is in substantial compliance with the Town's codes, regulations, and requirements
- Promotes the Towns goals of diversity of housing types, walkable mixed-use neighborhoods, and an efficient pattern of development.
- Recommendation for Approval