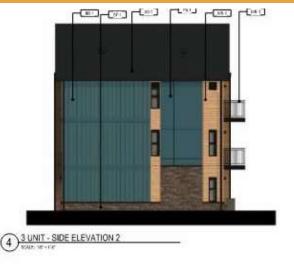

# Town of Johnstown

# THE ROW TOWNHOMES AT 2534

Final Subdivision and Site Development Plan (SUB23-0005)

Applicant: MNC Holdings, LLC / Aliversa Builders

Town Council

August 21, 2023

# LOCATION & BACKGROUND

- Approx. 2.08 Acres
- Part of the 2534 PUD
- Located northwest of the intersection of Exposition Drive and Thompson Parkway
- 2022 Land Use Amendment for 2.1 acre site (ORD 2022-39)
  - Changed designation from "B.1" to "B.2" to allow multifamily housing
- 2534 PUD Design Guidelines apply





### SUBDIVISION

- 7 Buildings
  - 3, 4, & 5 Unit Buildings
- 32 Units
- 2.1 Ac
- 2 Car Garages
- 1 Guest Space
- 2 Handicap Spaces
- On Street Pkg



Liberty

**Firearms** 



# DEVELOPMENT PLAN

• OPEN SPACE =36.2 % / 0.75 AC.



#### 3 UNIT TOWNHOME ELEVATIONS















#### 4 UNIT TOWNHOME ELEVATIONS





2 4 UNIT - BACK ELEVATION











#### 5 UNIT TOWNHOME ELEVATIONS











4 5 UNIT - SIDE ELEVATION 2



3 5 UNIT - SIDE ELEVATION 1



#### TOWNHOME BUILDING MATERAILS



## ANALYSIS & RECOMMENDATION

- Conforms to the 2534 PUD Design Guidelines.
- Is in substantial compliance with the Town's codes, regulations, and requirements
- Promotes the Towns goals of diversity of housing types, walkable mixed-use neighborhoods, and an efficient pattern of development.
- Recommendation for Approval