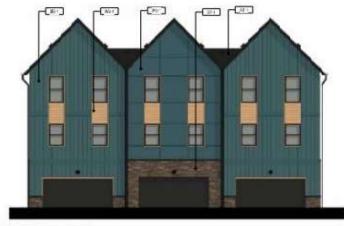

# Town of Johnstown

# THE ROW TOWNHOMES AT 2534

Final Subdivision and Site Development Plan (SUB23-0005)

Applicant: MNC Holdings, LLC / Aliversa Builders

Town Council

August 21, 2023

# LOCATION & BACKGROUND

- Approx. 2.08 Acres
- Part of the 2534 PUD
- Located northwest of the intersection of Exposition Drive and Thompson Parkway
- 2022 Land Use Amendment for 2.1 acre site (ORD 2022-39)
  - Changed designation from "B.1" to "B.2" to allow multifamily housing
- 2534 PUD Design Guidelines apply





### SUBDIVISION

- 7 Buildings
  - 3, 4, & 5 Unit Buildings
- 32 Units
- 2.1 Ac
- 2 Car Garages
- 1 Guest Space
- 2 Handicap Spaces
- On Street Pkg



Liberty

**Firearms** 



# DEVELOPMENT PLAN

• OPEN SPACE =36.2 % / 0.75 AC.



#### 3 UNIT TOWNHOME ELEVATIONS















#### 4 UNIT TOWNHOME ELEVATIONS





2 4 UNIT - BACK ELEVATION











#### 5 UNIT TOWNHOME ELEVATIONS











4 5 UNIT - SIDE ELEVATION 2



3 5 UNIT - SIDE ELEVATION 1



#### TOWNHOME BUILDING MATERAILS



## ANALYSIS & RECOMMENDATION

- Conforms to the 2534 PUD Design Guidelines.
- Is in substantial compliance with the Town's codes, regulations, and requirements
- Promotes the Towns goals of diversity of housing types, walkable mixed-use neighborhoods, and an efficient pattern of development.
- Recommendation for Approval