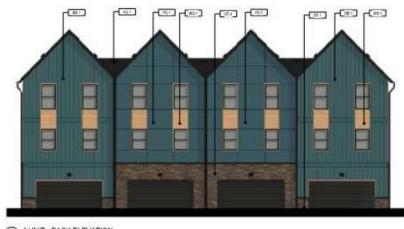

THE ROW TOWNHOMES AT 2534

Final Subdivision and Site Development Plan (SUB23-0005)

Applicant: MNC Holdings, LLC / Aliversa Builders

Town Council

August 21, 2023

# LOCATION & BACKGROUND

- Approx. 2.08 Acres
- Part of the 2534 PUD
- Located northwest of the intersection of Exposition Drive and Thompson Parkway
- 2022 Land Use Amendment for 2.1 acre site (ORD 2022-39)
  - Changed designation from "B.1" to "B.2" to allow multifamily housing
- 2534 PUD Design Guidelines apply





### SUBDIVISION

- 7 Buildings
  - 3, 4, & 5 Unit Buildings
- 32 Units
- 2.1 Ac
- 2 Car Garages
- 1 Guest Space
- 2 Handicap Spaces
- On Street Pkg



Liberty

**Firearms** 



# DEVELOPMENT PLAN

• OPEN SPACE =36.2 % / 0.75 AC.



#### 3 UNIT TOWNHOME ELEVATIONS















#### 4 UNIT TOWNHOME ELEVATIONS





2 4 UNIT - BACK ELEVATION











#### 5 UNIT TOWNHOME ELEVATIONS











4 5 UNIT - SIDE ELEVATION 2



3 5 UNIT - SIDE ELEVATION 1



#### TOWNHOME BUILDING MATERAILS



## ANALYSIS & RECOMMENDATION

- Conforms to the 2534 PUD Design Guidelines.
- Is in substantial compliance with the Town's codes, regulations, and requirements
- Promotes the Towns goals of diversity of housing types, walkable mixed-use neighborhoods, and an efficient pattern of development.
- Recommendation for Approval