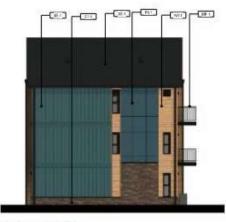

5)

Applicant: MNC Holdings, LLC / Aliversa Builders

Town Council

August 21, 2023

# LOCATION & BACKGROUND

- Approx. 2.08 Acres
- Part of the 2534 PUD
- Located northwest of the intersection of Exposition Drive and Thompson Parkway
- 2022 Land Use Amendment for 2.1 acre site (ORD 2022-39)
  - Changed designation from "B.1" to "B.2" to allow multifamily housing
- 2534 PUD Design Guidelines apply





### SUBDIVISION

- 7 Buildings
  - 3, 4, & 5 Unit Buildings
- 32 Units
- 2.1 Ac
- 2 Car Garages
- 1 Guest Space
- 2 Handicap Spaces
- On Street Pkg



Liberty

**Firearms** 



# DEVELOPMENT PLAN

• OPEN SPACE =36.2 % / 0.75 AC.



#### 3 UNIT TOWNHOME ELEVATIONS















#### 4 UNIT TOWNHOME ELEVATIONS





2 4 UNIT - BACK ELEVATION











#### 5 UNIT TOWNHOME ELEVATIONS











4 5 UNIT - SIDE ELEVATION 2



3 5 UNIT - SIDE ELEVATION 1



#### TOWNHOME BUILDING MATERAILS



## ANALYSIS & RECOMMENDATION

- Conforms to the 2534 PUD Design Guidelines.
- Is in substantial compliance with the Town's codes, regulations, and requirements
- Promotes the Towns goals of diversity of housing types, walkable mixed-use neighborhoods, and an efficient pattern of development.
- Recommendation for Approval