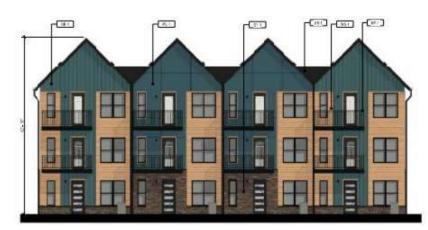

al Subdivision and Site Development Plan (SUB23-0005)

Applicant: MNC Holdings, LLC / Aliversa Builders

Town Council

August 21, 2023

# LOCATION & BACKGROUND

- Approx. 2.08 Acres
- Part of the 2534 PUD
- Located northwest of the intersection of Exposition Drive and Thompson Parkway
- 2022 Land Use Amendment for 2.1 acre site (ORD 2022-39)
  - Changed designation from "B.1" to "B.2" to allow multifamily housing
- 2534 PUD Design Guidelines apply





### SUBDIVISION

- 7 Buildings
  - 3, 4, & 5 Unit Buildings
- 32 Units
- 2.1 Ac
- 2 Car Garages
- 1 Guest Space
- 2 Handicap Spaces
- On Street Pkg



Liberty

**Firearms** 



# DEVELOPMENT PLAN

• OPEN SPACE =36.2 % / 0.75 AC.



#### 3 UNIT TOWNHOME ELEVATIONS















#### 4 UNIT TOWNHOME ELEVATIONS





2 4 UNIT - BACK ELEVATION











#### 5 UNIT TOWNHOME ELEVATIONS











4 5 UNIT - SIDE ELEVATION 2



3 5 UNIT - SIDE ELEVATION 1



#### TOWNHOME BUILDING MATERAILS



## ANALYSIS & RECOMMENDATION

- Conforms to the 2534 PUD Design Guidelines.
- Is in substantial compliance with the Town's codes, regulations, and requirements
- Promotes the Towns goals of diversity of housing types, walkable mixed-use neighborhoods, and an efficient pattern of development.
- Recommendation for Approval