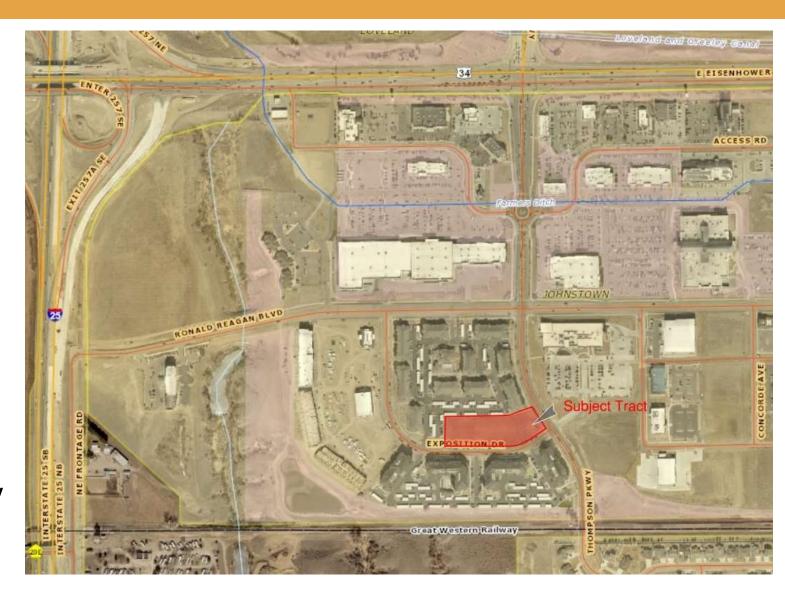

# LOCATION & BACKGROUND

- Approx. 2.08 Acres
- Part of the 2534 PUD
- Located northwest of the intersection of Exposition Drive and Thompson Parkway
- 2022 Land Use Amendment for 2.1 acre site (ORD 2022-39)
  - Changed designation from "B.1" to "B.2" to allow multifamily housing
- 2534 PUD Design Guidelines apply