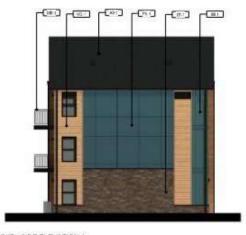

ubdivision and Site Development Plan (SUB23-0005)

Applicant: MNC Holdings, LLC / Aliversa Builders

Town Council

August 21, 2023

# LOCATION & BACKGROUND

- Approx. 2.08 Acres
- Part of the 2534 PUD
- Located northwest of the intersection of Exposition Drive and Thompson Parkway
- 2022 Land Use Amendment for 2.1 acre site (ORD 2022-39)
  - Changed designation from "B.1" to "B.2" to allow multifamily housing
- 2534 PUD Design Guidelines apply





### SUBDIVISION

- 7 Buildings
  - 3, 4, & 5 Unit Buildings
- 32 Units
- 2.1 Ac
- 2 Car Garages
- 1 Guest Space
- 2 Handicap Spaces
- On Street Pkg



Liberty

**Firearms** 



# DEVELOPMENT PLAN

• OPEN SPACE =36.2 % / 0.75 AC.



#### 3 UNIT TOWNHOME ELEVATIONS















#### 4 UNIT TOWNHOME ELEVATIONS





2 4 UNIT - BACK ELEVATION











#### 5 UNIT TOWNHOME ELEVATIONS











4 5 UNIT - SIDE ELEVATION 2



3 5 UNIT - SIDE ELEVATION 1



#### TOWNHOME BUILDING MATERAILS



## ANALYSIS & RECOMMENDATION

- Conforms to the 2534 PUD Design Guidelines.
- Is in substantial compliance with the Town's codes, regulations, and requirements
- Promotes the Towns goals of diversity of housing types, walkable mixed-use neighborhoods, and an efficient pattern of development.
- Recommendation for Approval