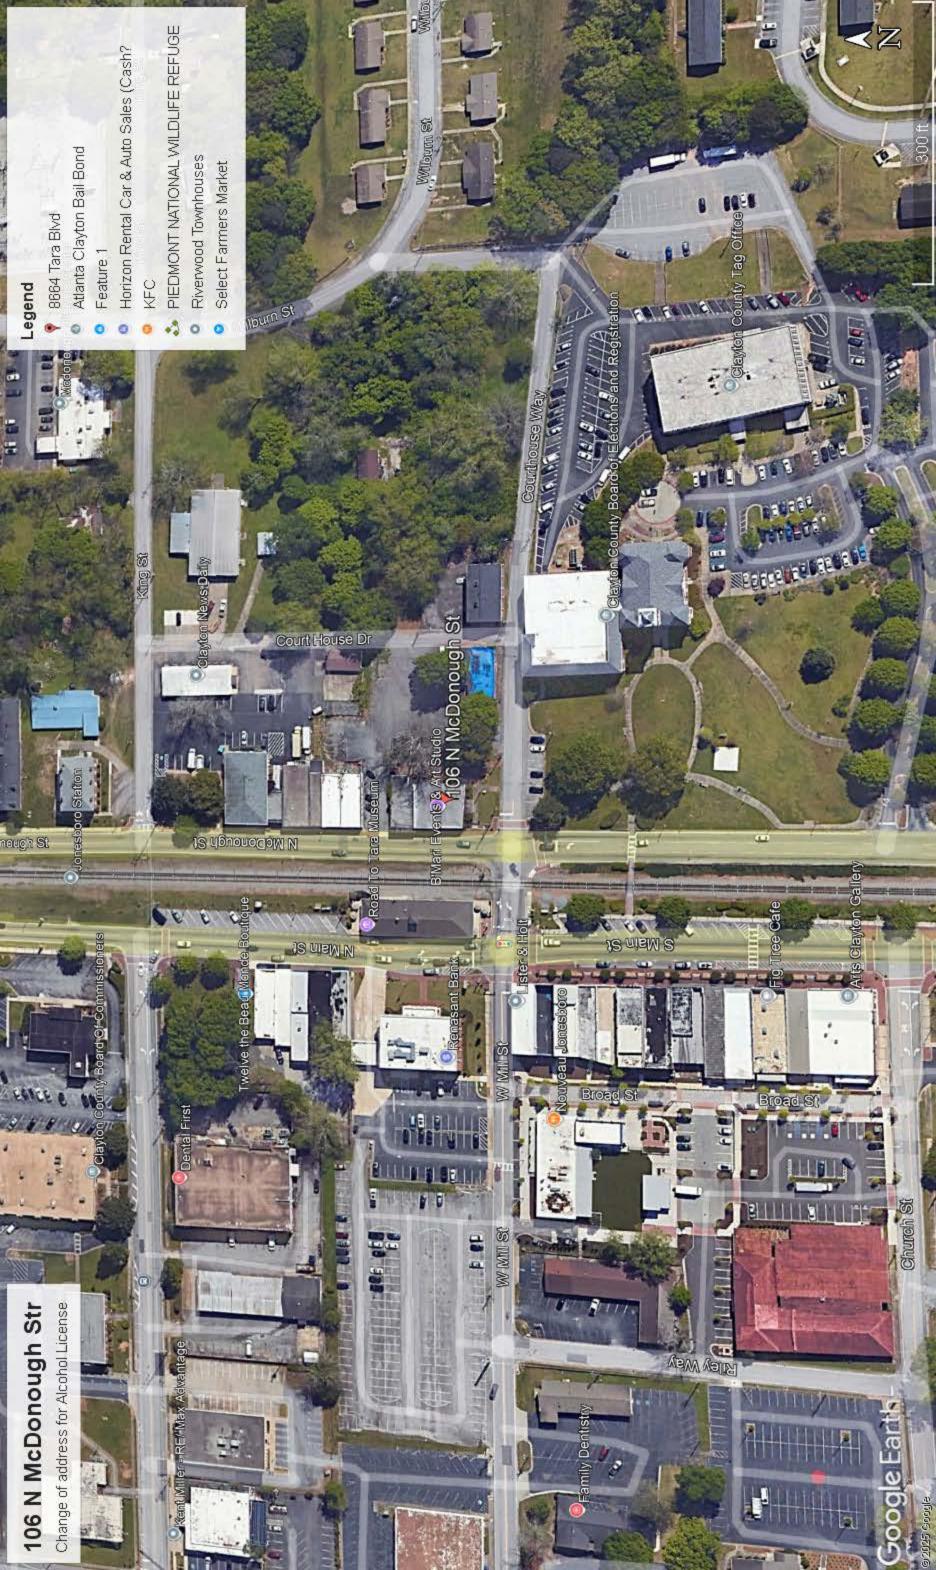

**Is this Item Goal Related?** Yes, alcohol sales contribute to a community's tax base. If approved, there also are annual renewal fee(s).

**Summary and Background:** Tammary Scott has submitted an Alcohol Beverage Application for a pouring license, 24-ALC-001, to serve alcohol beverages at 106 N McDonough Street, Jonesboro,

Georgia 30236. The legal business name is B'Mari Events & Arts studio. Tammary Scott has requested to be the License Representative. The property is located in the historic downtown district. The subject site was once a mixed use of commercial and residential dwelling. The property has two addresses: one for the residential dwelling and one for the commercial use of the building. The city allowed the business owner to expand her event and art studio and operate under one address - the residential side of the building.

Because the business address on file reflects the residential dwelling unit, a new application for Alcohol Sales with the commercial address of 106 N McDonough Street must be on file with the state and the City.