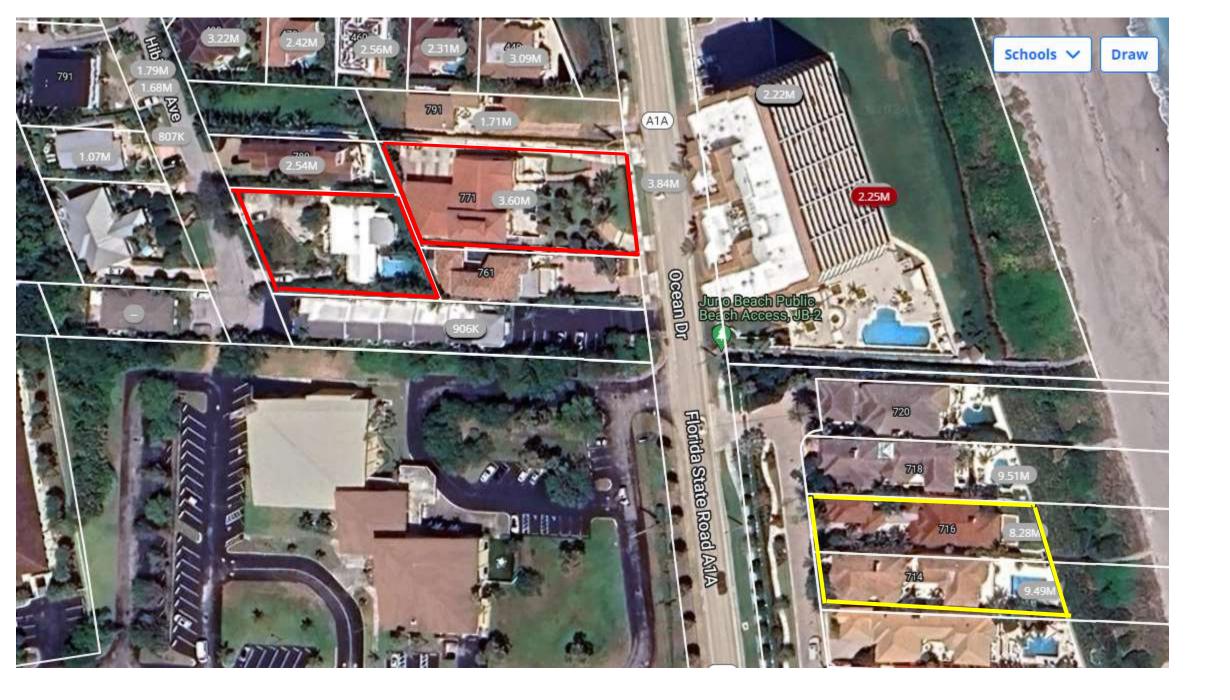

### Existing 714 and 716 Homes



New Proposed Residence











716 (North)











# Harmony

- Bulk
- Proportion
- Mass
- Scale

## Mass







Alicante Neighborhood





571 Ocean Drive



571 Ocean Drive























# US 1 New Homes



### Scale



Alicante Neighborhood



#### 510 Sunset Way

401 Olympus





# Harmony Definition

Harmony means a quality which produces an aesthetically pleasing whole as in an arrangement of varied architectural and landscape elements. Harmony can be achieved through the proper consideration of scale, mass, bulk, proportion, height, orientation, site planning, landscaping, materials and architectural components, including, but not limited to, porches, roof types, fenestration, entrances and stylistic expression.











## Existing

Building lot coverage 42.9% Hardscape lot coverage 35.1% Landscape lot coverage 22%





#### **New Proposed**

Building lot coverage 39.8% Hardscape lot coverage 30% Landscape lot coverage 30.2%

Landscaping went up by roughly 8% or 1600 sqft.

Hardscape went down by 5%, roughly 1000 sqft.

#### Existing "landscaping space" at 716 Ocean Drive







716
Damages Home not
kept well
(31 yrs old)































## Ariel Photo







Landscaping Changes the look of a Property