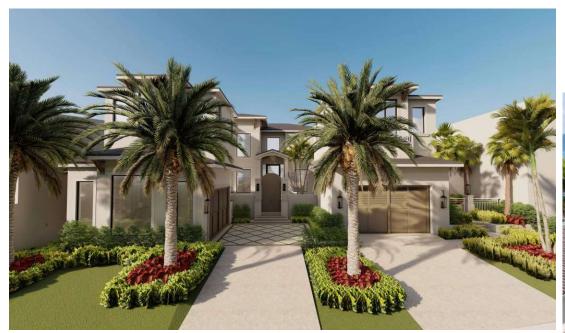

### Existing 714 and 716 Homes

New Proposed Residence

716 (North)

#### **New Proposed**

Building lot coverage 39.8% Hardscape lot coverage 30% Landscape lot coverage 30.2%

Landscaping went up by roughly 8% or 1600 sqft.

Hardscape went down by 5%, roughly 1000 sqft.