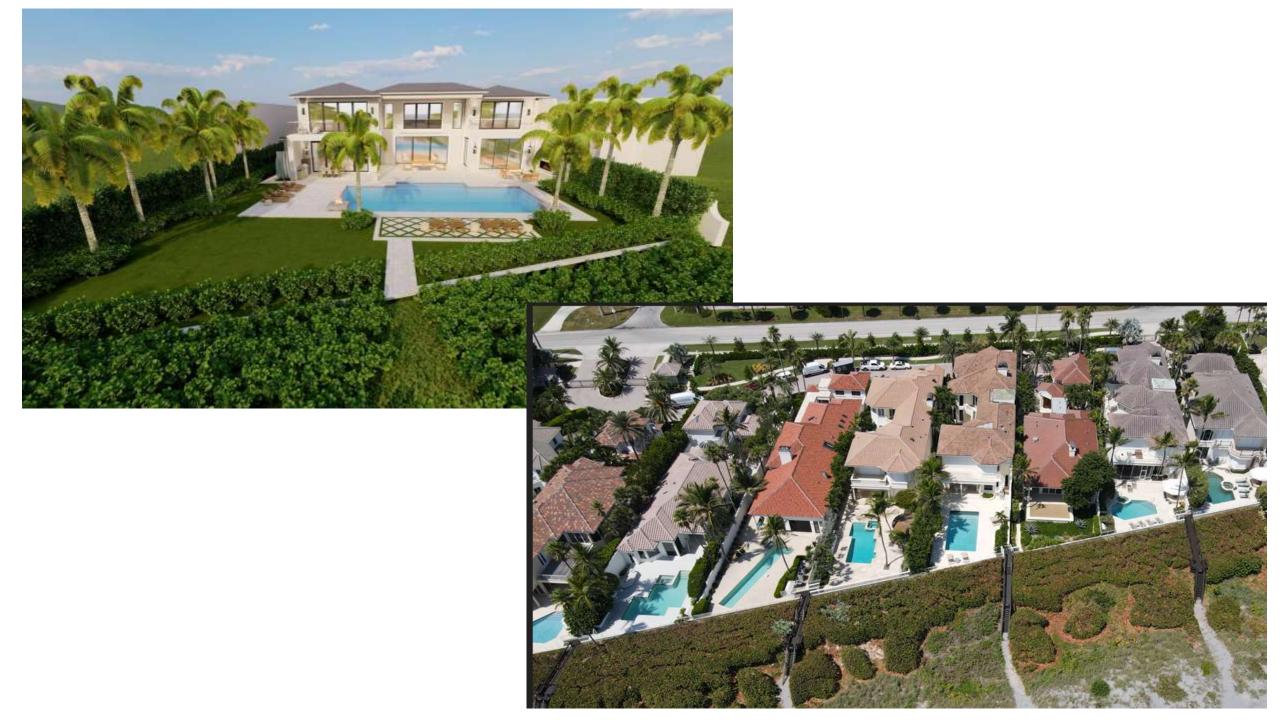

n

Harmony means a quality which produces an aesthetically pleasing whole as in an arrangement of varied architectural and landscape elements. Harmony can be achieved through the proper consideration of scale, mass, bulk, proportion, height, orientation, site planning, landscaping, materials and architectural components, including, but not limited to, porches, roof types, fenestration, entrances and stylistic expression.











## Existing

Building lot coverage 42.9% Hardscape lot coverage 35.1% Landscape lot coverage 22%





#### **New Proposed**

Building lot coverage 39.8% Hardscape lot coverage 30% Landscape lot coverage 30.2%

Landscaping went up by roughly 8% or 1600 sqft.

Hardscape went down by 5%, roughly 1000 sqft.

#### Existing "landscaping space" at 716 Ocean Drive







716
Damages Home not
kept well
(31 yrs old)































## Ariel Photo







Landscaping Changes the look of a Property