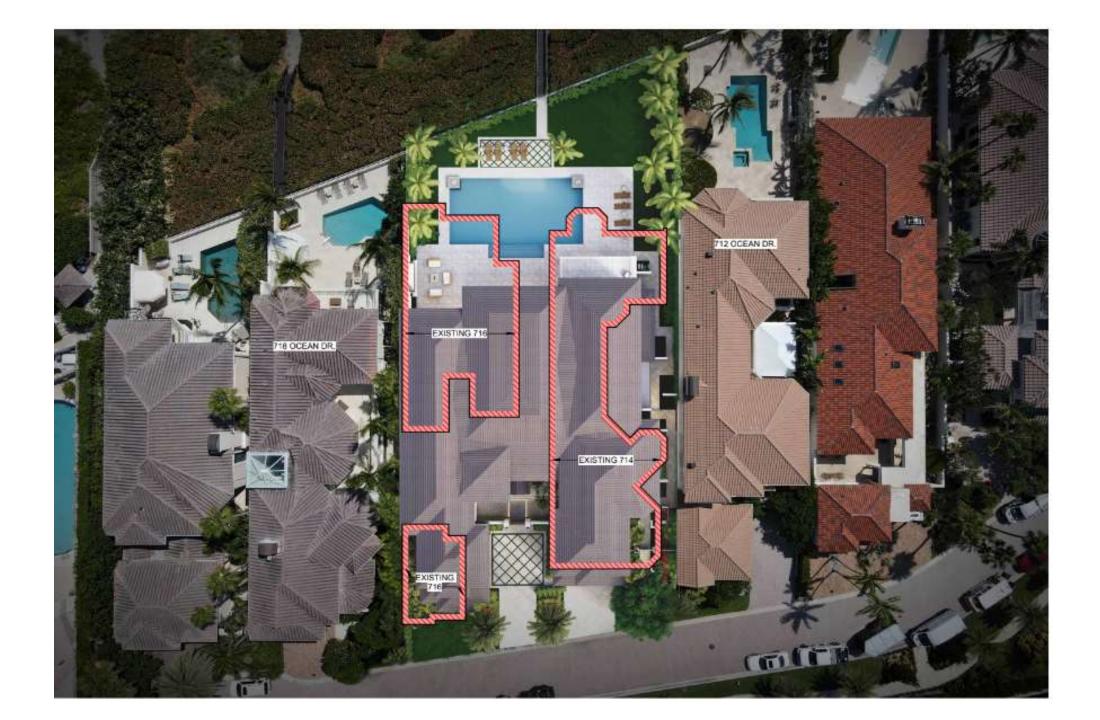

### Existing 714 and 716 Homes

New Proposed Residence

716 (North)

## Ariel Photo

Landscaping Changes the look of a Property