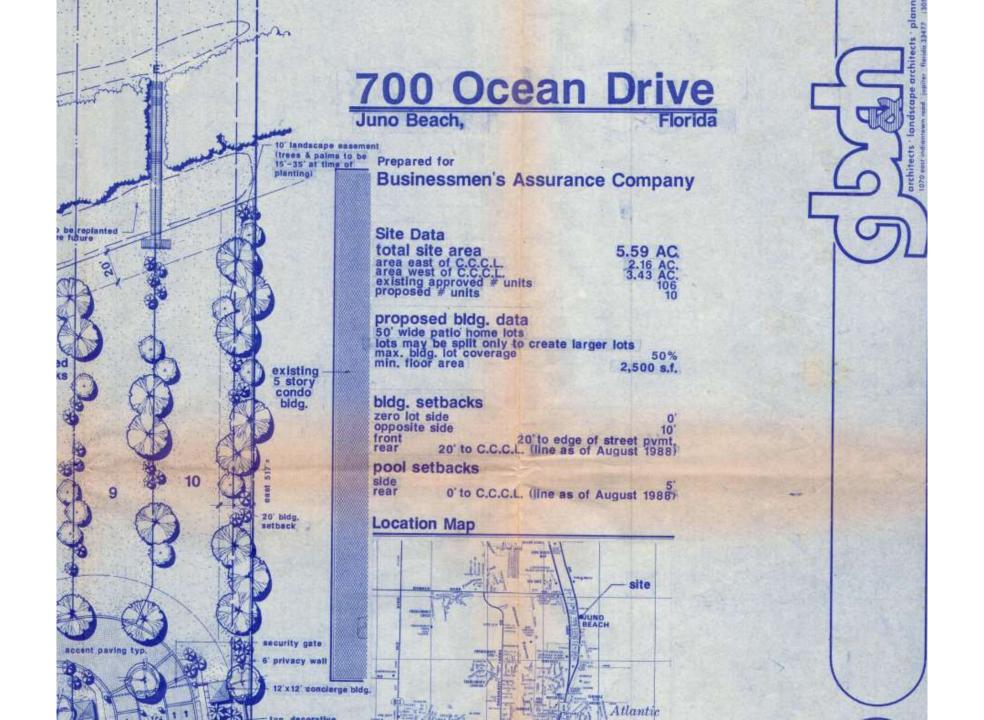

### Existing 714 and 716 Homes



New Proposed Residence











716 (North)











# Harmony

- Bulk
- Proportion
- Mass
- Scale

## Mass







Alicante Neighborhood





571 Ocean Drive



571 Ocean Drive























# US 1 New Homes



### Scale



Alicante Neighborhood



#### 510 Sunset Way

401 Olympus





# Harmony Definition

Harmony means a quality which produces an aesthetically pleasing whole as in an arrangement of varied architectural and landscape elements. Harmony can be achieved through the proper consideration of scale, mass, bulk, proportion, height, orientation, site planning, landscaping, materials and architectural components, including, but not limited to, porches, roof types, fenestration, entrances and stylistic expression.











## Existing

Building lot coverage 42.9% Hardscape lot coverage 35.1% Landscape lot coverage 22%





#### **New Proposed**

Building lot coverage 39.8% Hardscape lot coverage 30% Landscape lot coverage 30.2%

Landscaping went up by roughly 8% or 1600 sqft.

Hardscape went down by 5%, roughly 1000 sqft.

#### Existing "landscaping space" at 716 Ocean Drive







716
Damages Home not
kept well
(31 yrs old)































## Ariel Photo







Landscaping Changes the look of a Property