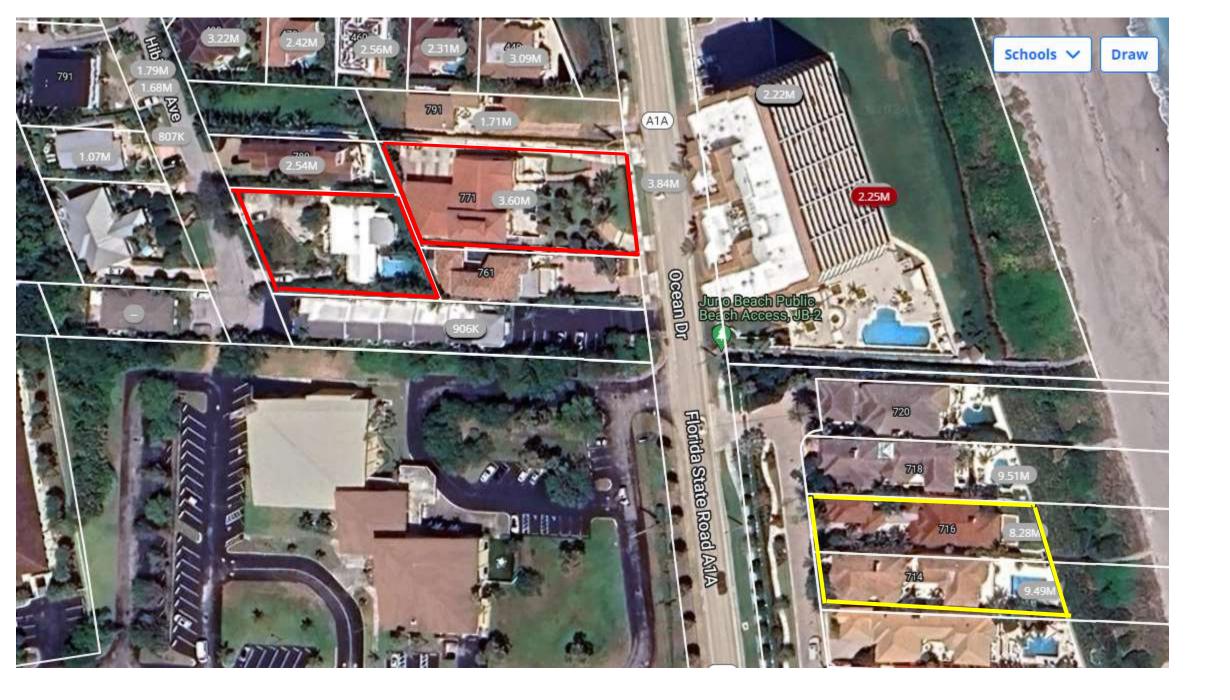

### Existing 714 and 716 Homes



New Proposed Residence











716 (North)











# Harmony

- Bulk
- Proportion
- Mass
- Scale

## Mass







Alicante Neighborhood





571 Ocean Drive



571 Ocean Drive























# US 1 New Homes



### Scale



Alicante Neighborhood



#### 510 Sunset Way

401 Olympus





# Harmony Definition

Harmony means a quality which produces an aesthetically pleasing whole as in an arrangement of varied architectural and landscape elements. Harmony can be achieved through the proper consideration of scale, mass, bulk, proportion, height, orientation, site planning, landscaping, materials and architectural components, including, but not limited to, porches, roof types, fenestration, entrances and stylistic expression.











## Existing

Building lot coverage 42.9% Hardscape lot coverage 35.1% Landscape lot coverage 22%





#### **New Proposed**

Building lot coverage 39.8% Hardscape lot coverage 30% Landscape lot coverage 30.2%

Landscaping went up by roughly 8% or 1600 sqft.

Hardscape went down by 5%, roughly 1000 sqft.

#### Existing "landscaping space" at