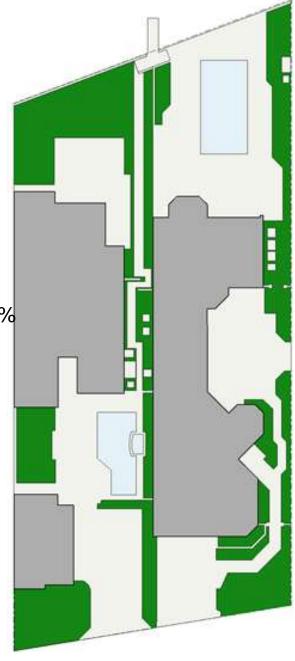

## Existing

Building lot coverage 42.9% Hardscape lot coverage 35.1% Landscape lot coverage 22%