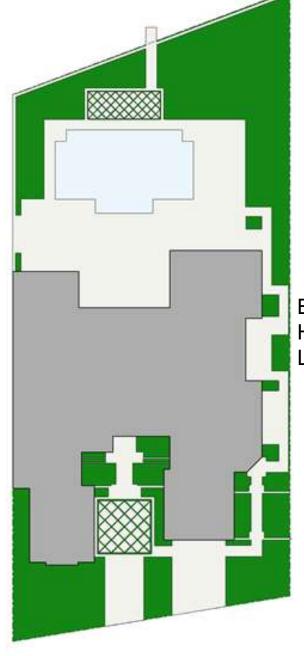

#### **New Proposed**

Building lot coverage 39.8% Hardscape lot coverage 30% Landscape lot coverage 30.2%

Landscaping went up by roughly 8% or 1600 sqft.

Hardscape went down by 5%, roughly 1000 sqft.