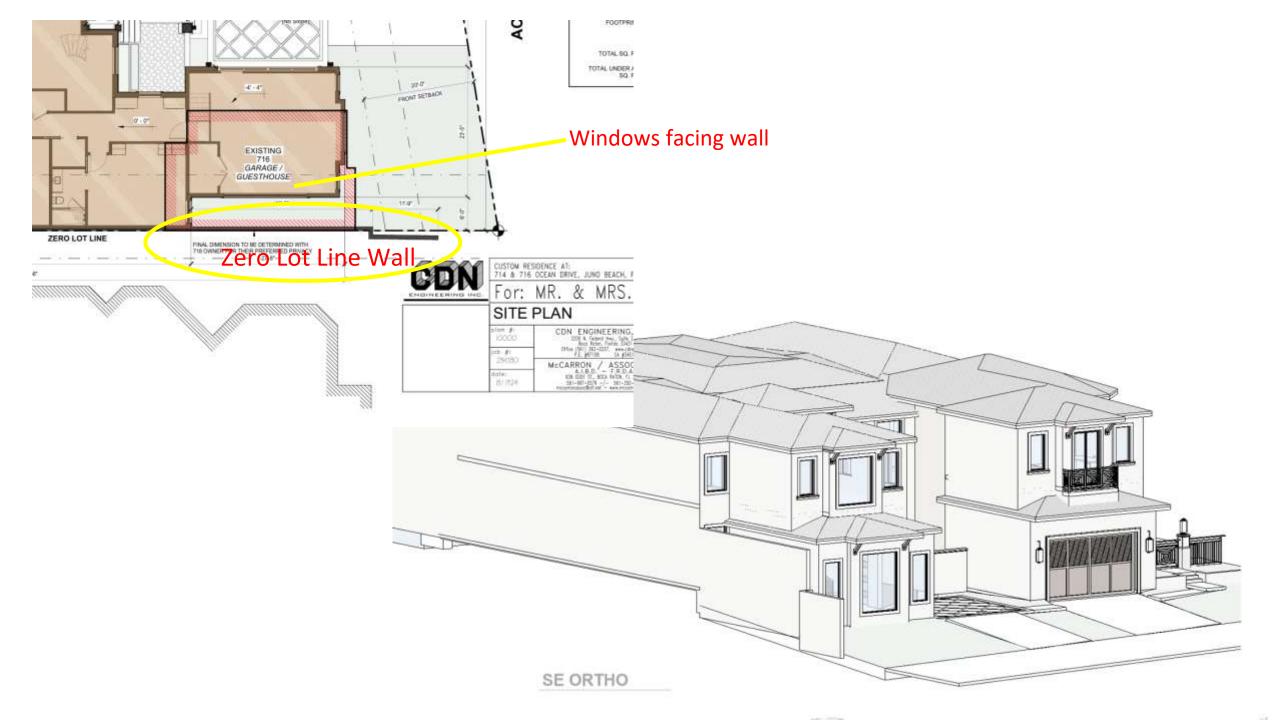

as in an arrangement of varied architectural and landscape elements. Harmony can be achieved through the proper consideration of scale, mass, bulk, proportion, height, orientation, site planning, landscaping, materials and architectural components, including, but not limited to, porches, roof types, fenestration, entrances and stylistic expression.











## Existing

Building lot coverage 42.9% Hardscape lot coverage 35.1% Landscape lot coverage 22%





#### **New Proposed**

Building lot coverage 39.8% Hardscape lot coverage 30% Landscape lot coverage 30.2%

Landscaping went up by roughly 8% or 1600 sqft.

Hardscape went down by 5%, roughly 1000 sqft.

#### Existing "landscaping space" at 716 Ocean Drive







716
Damages Home not
kept well
(31 yrs old)































## Ariel Photo







Landscaping Changes the look of a Property