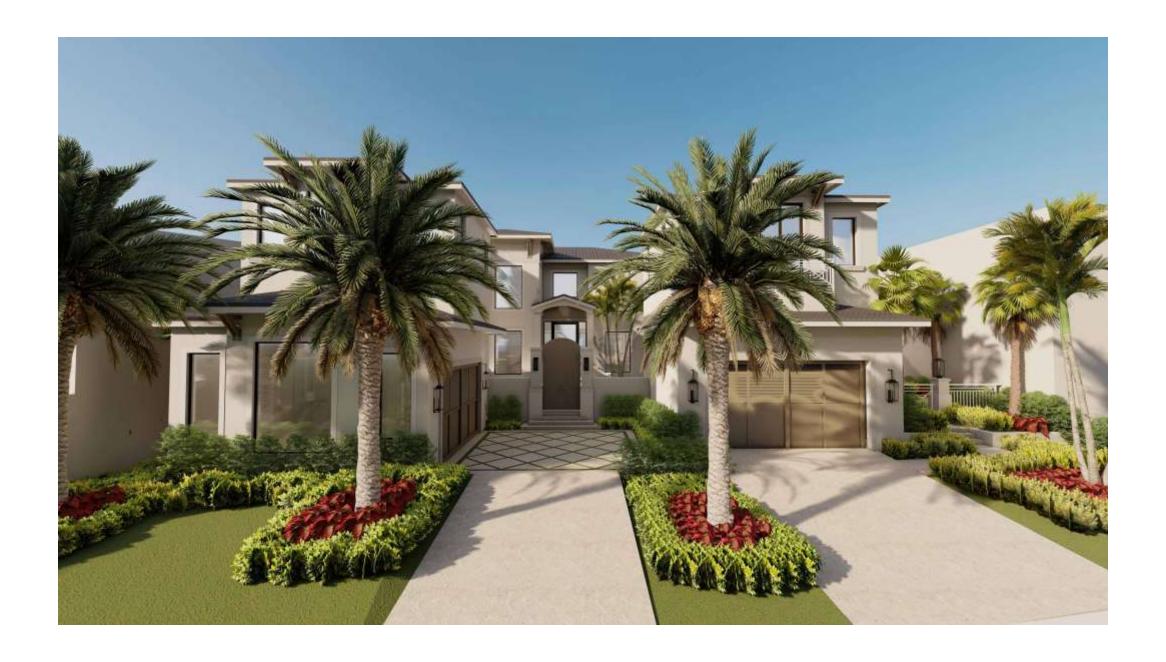

### Existing 714 and 716 Homes

New Proposed Residence

716 (North)

#### **New Proposed**

Building lot coverage 39.8% Hardscape lot coverage 30% Landscape lot coverage 30.2%

Landscaping went up by roughly 8% or 1600 sqft.

Hardscape went down by 5%, roughly 1000 sqft.