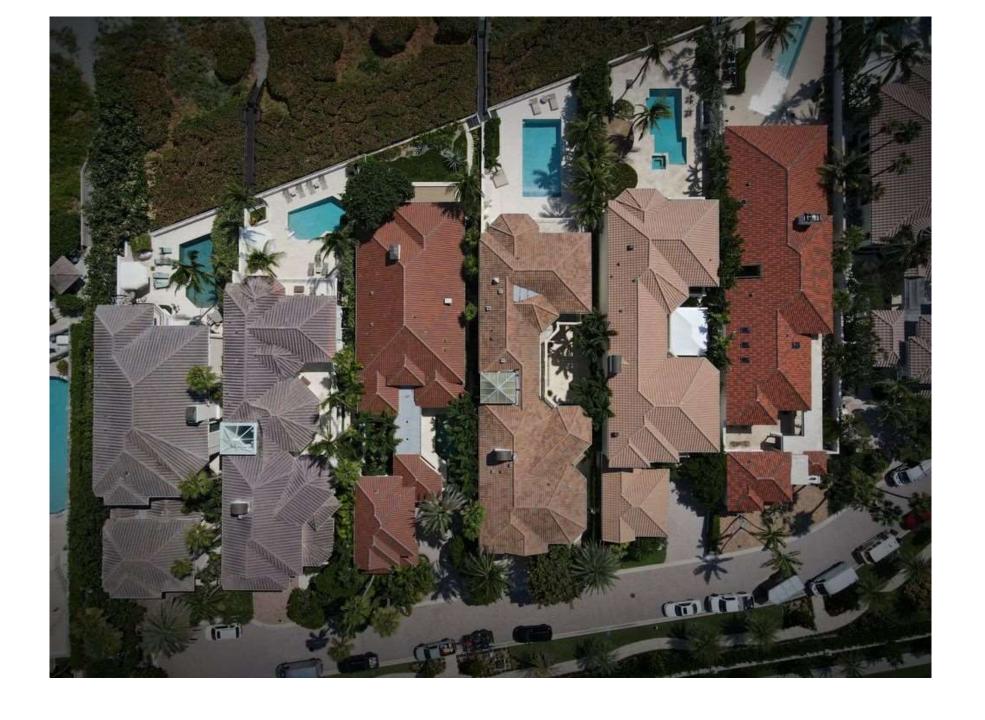

s in an arrangement of varied architectural and landscape elements. Harmony can be achieved through the proper consideration of scale, mass, bulk, proportion, height, orientation, site planning, landscaping, materials and architectural components, including, but not limited to, porches, roof types, fenestration, entrances and stylistic expression.











## Existing

Building lot coverage 42.9% Hardscape lot coverage 35.1% Landscape lot coverage 22%





#### **New Proposed**

Building lot coverage 39.8% Hardscape lot coverage 30% Landscape lot coverage 30.2%

Landscaping went up by roughly 8% or 1600 sqft.

Hardscape went down by 5%, roughly 1000 sqft.

#### Existing "landscaping space" at 716 Ocean Drive







716
Damages Home not
kept well
(31 yrs old)































## Ariel Photo







Landscaping Changes the look of a Property