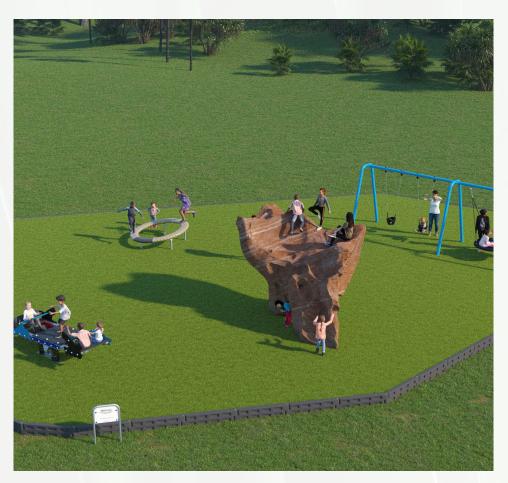

#### Recommendation

Given the budgeted dollar figure for this project, other boat playgrounds nearby, and the close voting result between Option 3 and 4, I recommend selecting Option 4 for the primary playground piece in tan and green with 2 belt swings and 2 baby swings.

I would remove the spring type accessary pieces (Spica and Seesaw) and replace them with 2 to 4 year-old play items but leave the Supernova.

Triple Tower - \$68,080

Triple Tower W/accessories and swings - \$105,066