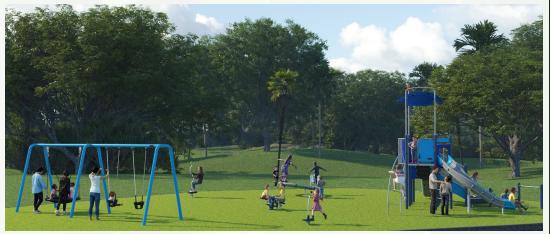

Option 2 Single Tower \$166,392.15

| All        | Verified   |
|------------|------------|
| Responders | Responders |
| 18%        | 19%        |

Option 3 Ship \$243,462.32 All Verified Responders Responders

#### Recommendation

Given the budgeted dollar figure for this project, other boat playgrounds nearby, and the close voting result between Option 3 and 4, I recommend selecting Option 4 for the primary playground piece in tan and green with 2 belt swings and 2 baby swings.

I would remove the spring type accessary pieces (Spica and Seesaw) and replace them with 2 to 4 year-old play items but leave the Supernova.

Triple Tower - \$68,080

Triple Tower W/accessories and swings - \$105,066