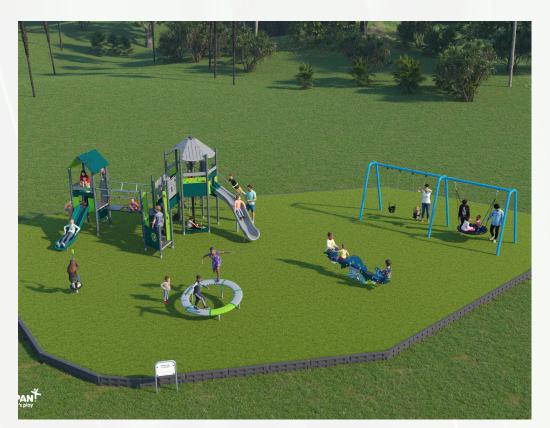

#### Recommendation

Given the budgeted dollar figure for this project, other boat playgrounds nearby, and the close voting result between Option 3 and 4, I recommend selecting Option 4 for the primary playground piece in tan and green with 2 belt swings and 2 baby swings.

I would remove the spring type accessary pieces (Spica and Seesaw) and replace them with 2 to 4 year-old play items but leave the Supernova.

Triple Tower - \$68,080

Triple Tower W/accessories and swings - \$105,066