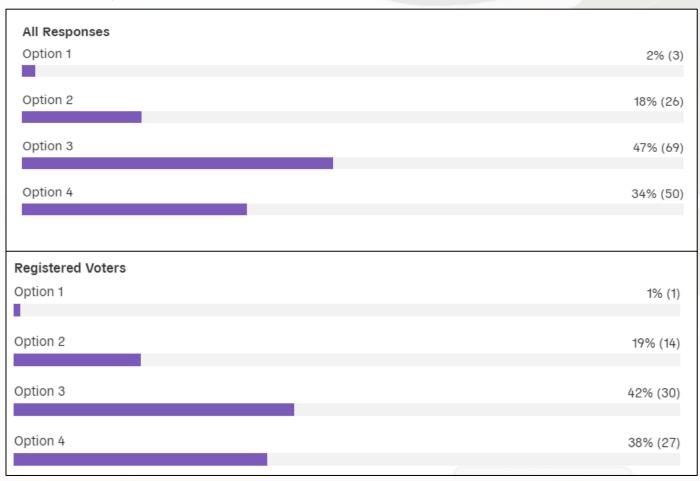

Four options were presented on the survey that showed site plan, renderings and a link to a 360degree view.

Option 1 IDS Sculpture \$200,756.15

| All        | Verified   |
|------------|------------|
| Responders | Responders |
| 2%         | 1%         |

Option 2 Single Tower \$166,392.15

| All        | Verified   |
|------------|------------|
| Responders | Responders |
| 18%        | 19%        |

Option 3 Ship \$243,462.32 All Verified Responders Responders

47% 42%

Option 4 Triple Tower \$204,170.55 All Verified Responders 34% 38%

## Primary Piece Results

Options 3 and 4 received the most votes. Only 3 votes separate the verified responder's selection with many commenting on having a ship playground at Loggerhead.