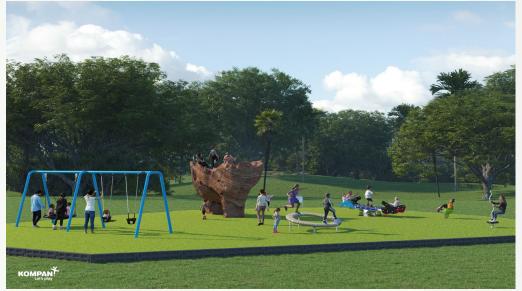

#### Recommendation

Given the budgeted dollar figure for this project, other boat playgrounds nearby, and the close voting result between Option 3 and 4, I recommend selecting Option 4 for the primary playground piece in tan and green with 2 belt swings and 2 baby swings.

I would remove the spring type accessary pieces (Spica and Seesaw) and replace them with 2 to 4 year-old play items but leave the Supernova.

Triple Tower - \$68,080

Triple Tower W/accessories and swings - \$105,066