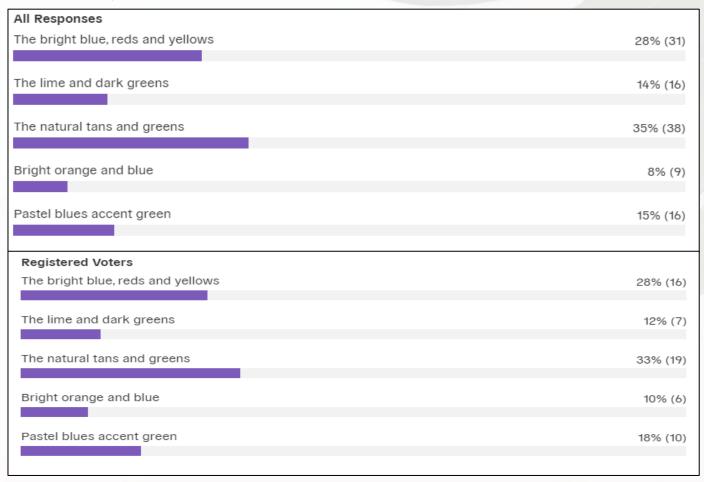

## Primary Color Results

The natural tans and greens are the color options desired by both verified and non-verified responders.