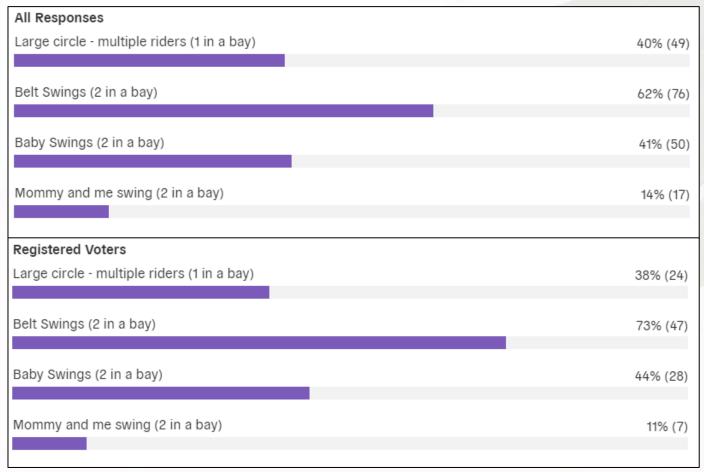

# Primary Swing Type Results

The two swing types most desired are belts swings (2 per bay) and baby swings (2 per bay), which is the current configuration at the playground now.