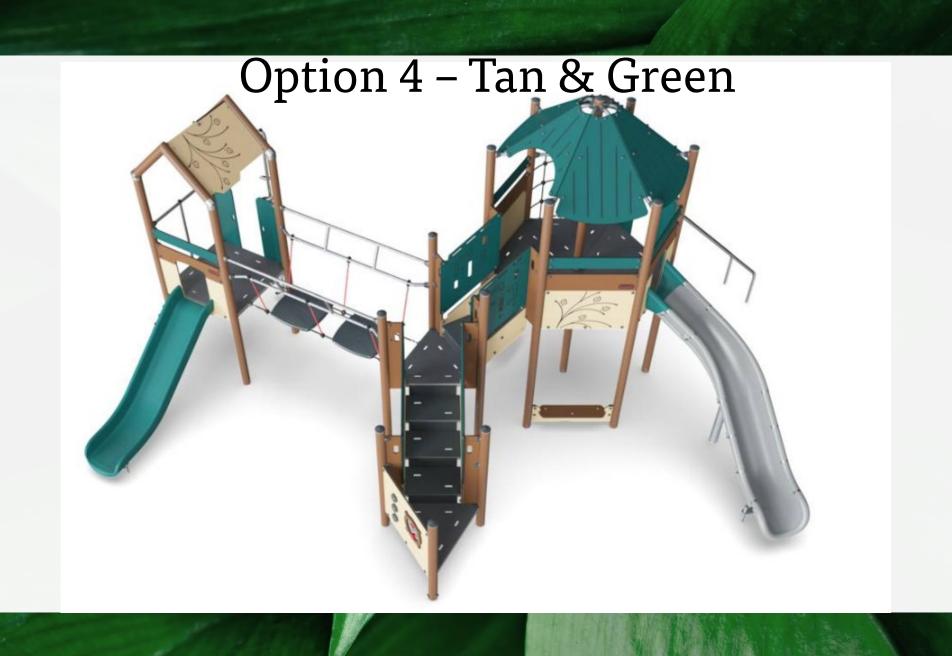

#### Recommendation

Given the budgeted dollar figure for this project, other boat playgrounds nearby, and the close voting result between Option 3 and 4, I recommend selecting Option 4 for the primary playground piece in tan and green with 2 belt swings and 2 baby swings.