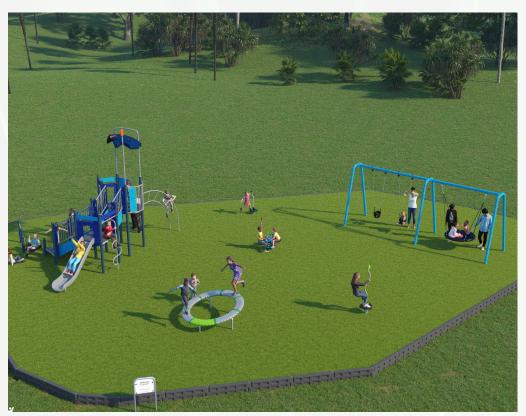

Option 2 Single Tower \$166,392.15

| All        | Verified   |
|------------|------------|
| Responders | Responders |
| 18%        | 19%        |

Option 3 Ship \$243,462.32 All Verified Responders Responders

47% 42%

Option 4 Triple Tower \$204,170.55 All Verified Responders 34% 38%

## Primary Piece Results

Options 3 and 4 received the most votes. Only 3 votes separate the verified responder's selection with many commenting on having a ship playground at Loggerhead.

#### Recommendation

Given the budgeted dollar figure for this project, other boat playgrounds nearby, and the close voting result between Option 3 and 4, I recommend selecting Option 4 for the primary playground piece in tan and green with 2 belt swings and 2 baby swings.

I would remove the spring type accessary pieces (Spica and Seesaw) and replace them with 2 to 4 year-old play items but leave the Supernova.

Triple Tower - \$68,080

Triple Tower W/accessories and swings - \$105,066