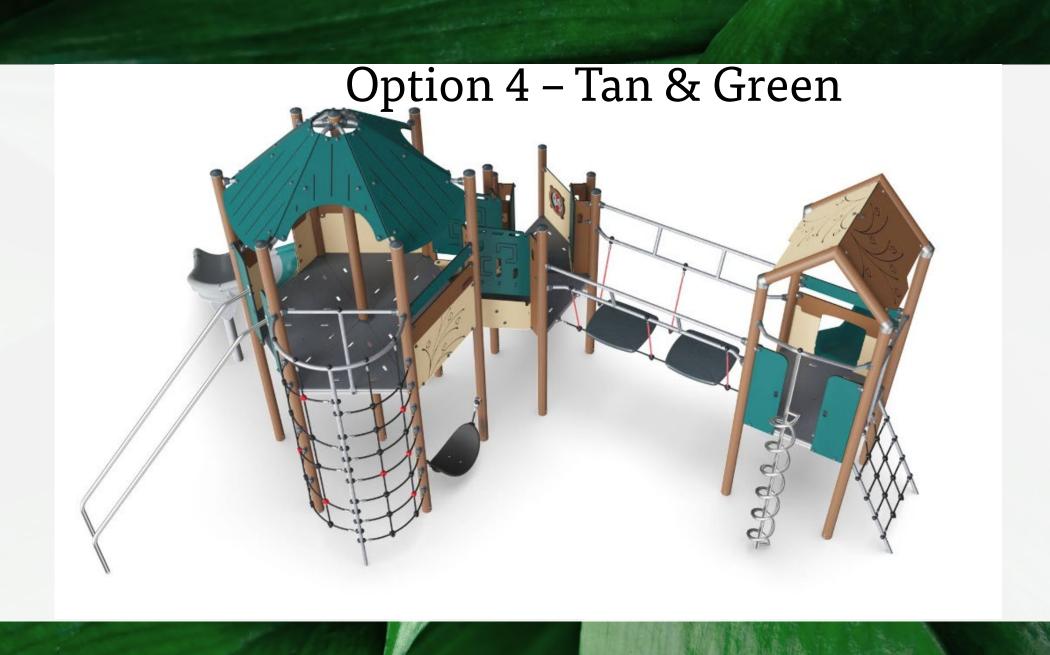

#### Recommendation

Given the budgeted dollar figure for this project, other boat playgrounds nearby, and the close voting result between Option 3 and 4, I recommend selecting Option 4 for the primary playground piece in tan and green with 2 belt swings and 2 baby swings.