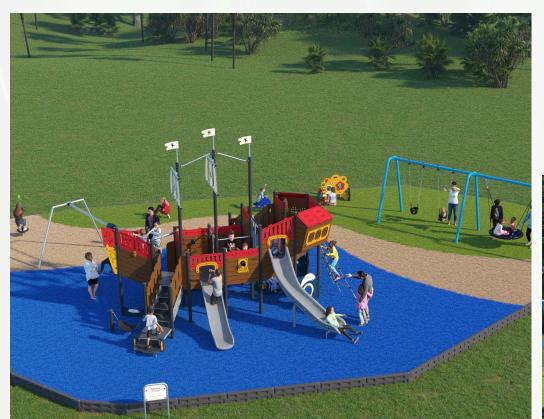

47% 42%

Option 4 Triple Tower \$204,170.55 All Verified Responders 34% 38%

## Primary Piece Results

Options 3 and 4 received the most votes. Only 3 votes separate the verified responder's selection with many commenting on having a ship playground at Loggerhead.