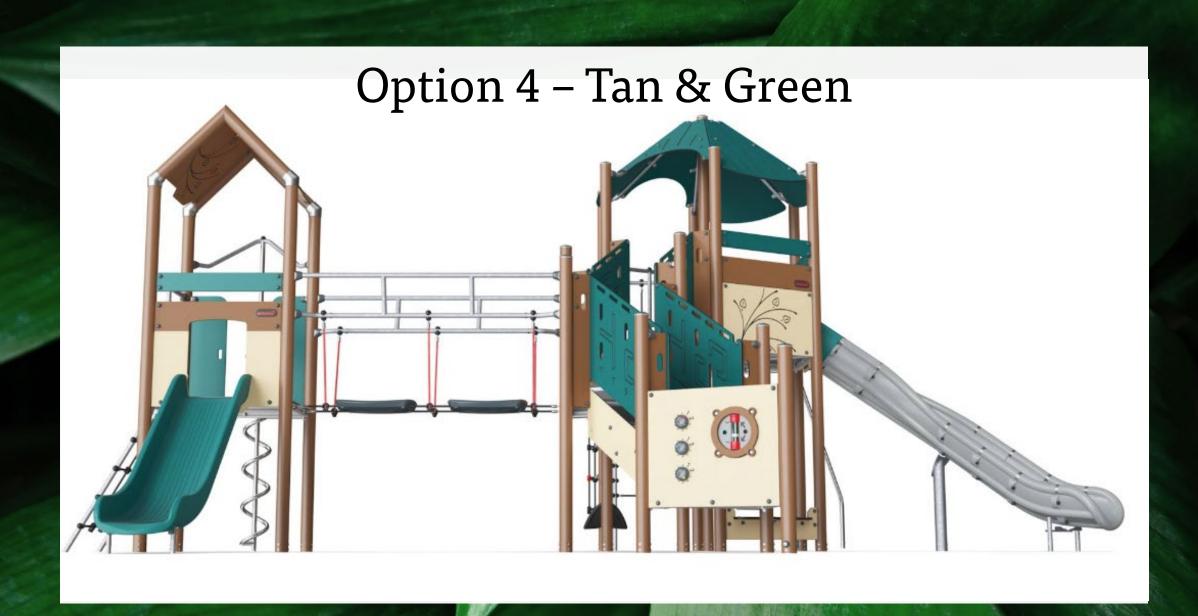

#### Recommendation

Given the budgeted dollar figure for this project, other boat playgrounds nearby, and the close voting result between Option 3 and 4, I recommend selecting Option 4 for the primary playground piece in tan and green with 2 belt swings and 2 baby swings.