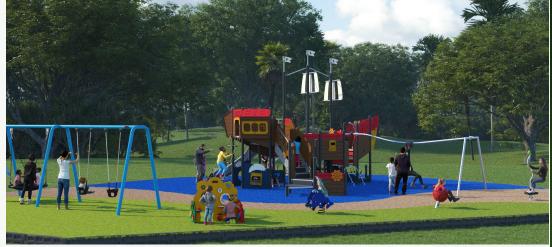

47% 42%

Option 4 Triple Tower \$204,170.55 All Verified Responders 34% 38%

## Primary Piece Results

Options 3 and 4 received the most votes. Only 3 votes separate the verified responder's selection with many commenting on having a ship playground at Loggerhead.