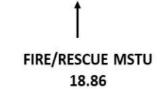

#### **Allocation by Percent of Where Your Tax Dollar Goes**

Proposed 2024 Ad Valorem Millage Rate is 1.8195
Adopted 2023 Ad Valorem Millage Rate was 1.8195
0 % Change in Millage Rate