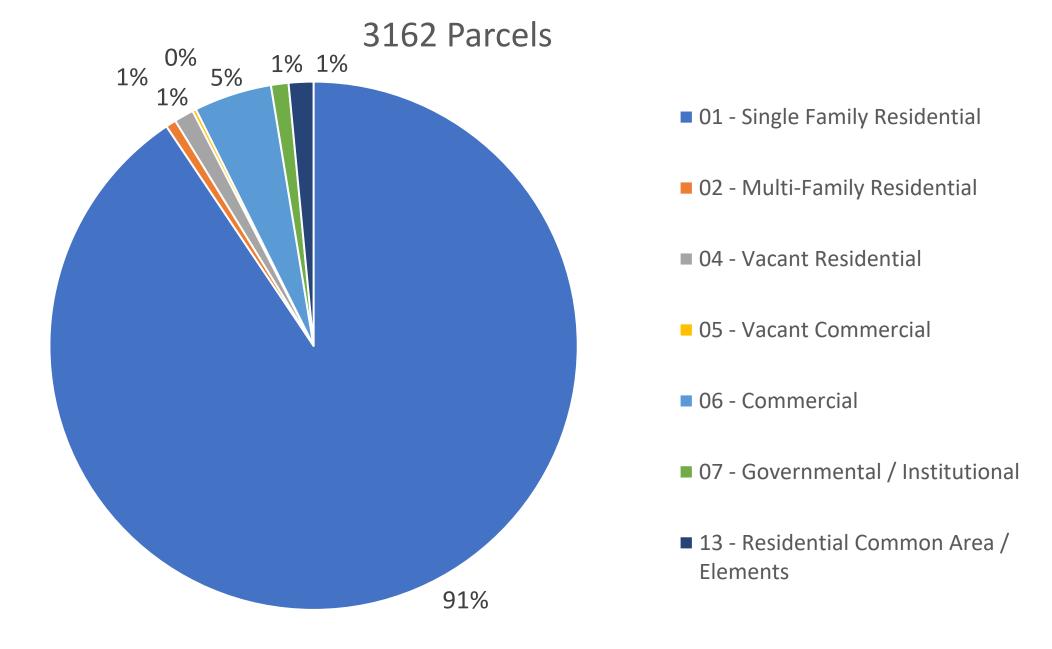

approve the following:

- 1) Maximum Millage Rate
- 2) First Public Hearing Date

(Items 1 & 2 will be included in the TRIM (Truth in Millage) notice mailed to all property owners.)

August 28, 2024

Town Council Meeting – Review/Modify the Proposed Millage Rate and Budget to establish the Tentative Rate/Budget

September 11, 2024

1st Public Hearing

Town Council Meeting – Adopt Tentative Millage Rate and Budget

September 25, 2024 2<sup>nd</sup> Public Hearing Town Council Meeting – Adopt Final Millage Rate and Budget

#### **Historical Non-Exempt Taxable Values** \$2,500 \$2,000 (millions) \$1,500 \$1,000 \$500 \$0 '14 '16 '18 '10 '12 '20 '22 '24 '08

2024 Taxable Value \$2,414,545,048 2023 Taxable Value \$ 2,268,172,958 \$1,475,437 Net New Construction 6.5% Increase in Taxable Value



#### 2024 Preliminary Taxable Parcel Values



#### **Allocation by Percent of Where Your Tax Dollar Goes**





















Proposed 2024 Ad Valorem Millage Rate is 1.8195
Adopted 2023 Ad Valorem Millage Rate was 1.8195
0 % Change in Millage Rate



# **Homestead Property**

Number of Homesteaded Parcels – 1231

Average Taxable Value of Homesteaded Property - \$567,000

• 822 (67%) of the 1231 Homestead Property owners will see a small tax increase for Juno Beach of less than \$27.00 for the 2024/2025 Fiscal Year.



2023-2024 Adopted Budget \$11,514,590 2024-2025 Proposed Budget \$10,949,877

Budget Decrease of \$564,713 or 4.9%

### 2024-2025 Projected Revenues

|                                        | FISCAL YEAR         | FISCAL YEAR         | PERCENT | AMOUNT             |
|-