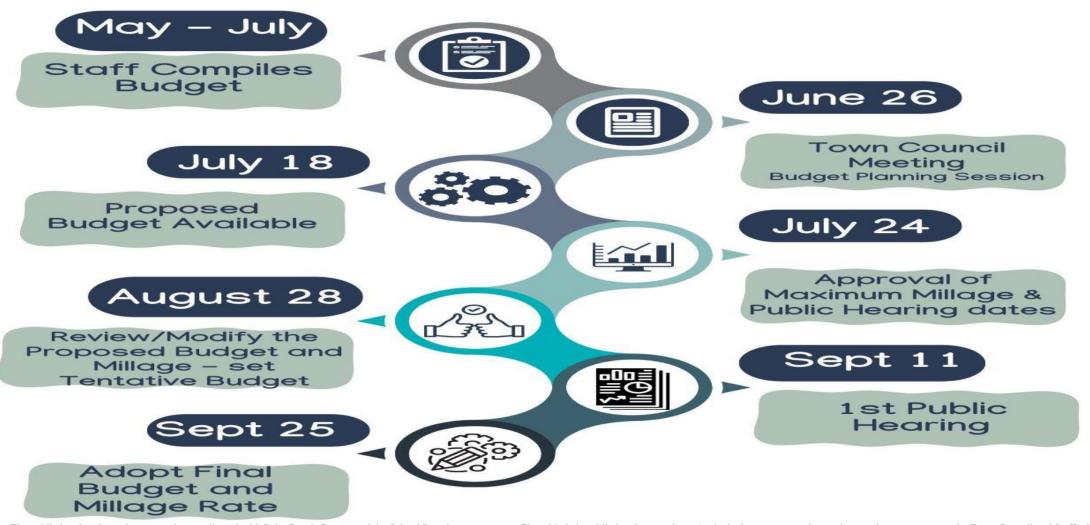

### BUDGET CALENDAR

The public hearing dates above must be coordinated with Palm Beach County and the School Board so as not to conflict with their public hearing meetings. As the budget process and reporting requirements are met, the Town Council and Staff will adjust the dates, if necessary.

#### Town of Juno Beach Proposed Budget Calendar

July 24, 2024

Town Council Meeting – Required to approve the following:

- 1) Maximum Millage Rate
- 2) First Public Hearing Date

(Items 1 & 2 will be included in the TRIM (Truth in Millage) notice mailed to all property owners.)

August 28, 2024

Town Council Meeting – Review/Modify the Proposed Millage Rate and Budget to establish the Tentative Rate/Budget

September 11, 2024

1st Public Hearing

Town Council Meeting – Adopt Tentative Millage Rate and Budget

September 25, 2024 2<sup>nd</sup> Public Hearing Town Council Meeting – Adopt Final Millage Rate and Budget