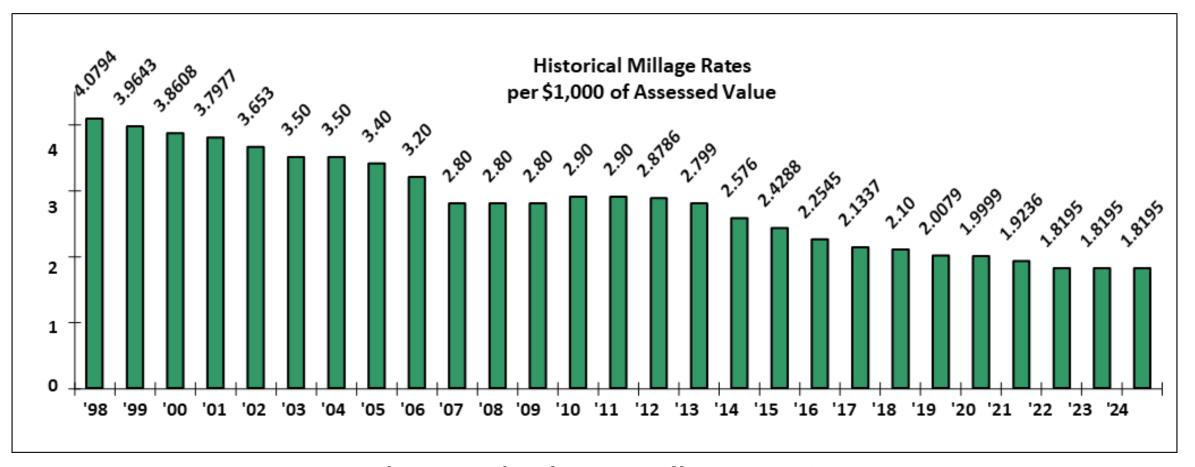

#### **Historical Non-Exempt Taxable Values** \$2,500 \$2,000 (millions) \$1,500 \$1,000 \$500 \$0 '14 '16 '18 '10 '12 '20 '22 '24 '08

2024 Taxable Value \$2,414,545,048 2023 Taxable Value \$ 2,268,172,958 \$1,475,437 Net New Construction 6.5% Increase in Taxable Value