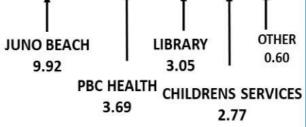

#### **Allocation by Percent of Where Your Tax Dollar Goes**

Proposed 2024 Ad Valorem Millage Rate is 1.8195
Adopted 2023 Ad Valorem Millage Rate was 1.8195
0 % Change in Millage Rate