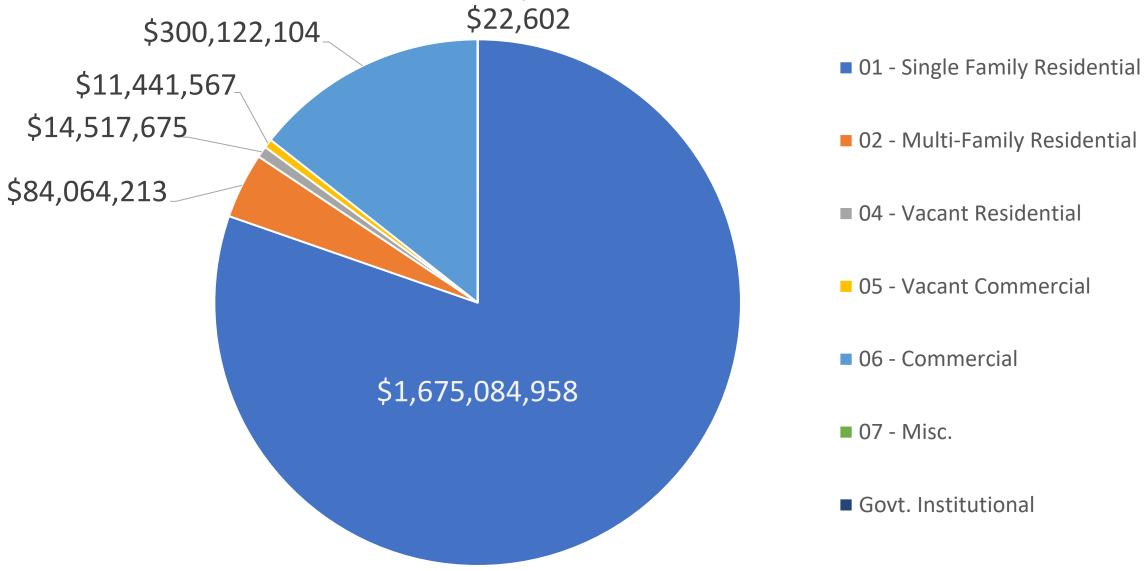

ate
- 2) First Public Hearing Date

(Items 1 & 2 will be included in the TRIM (Truth in Millage) notice mailed to all property owners.)

August 28, 2024

Town Council Meeting – Review/Modify the Proposed Millage Rate and Budget to establish the Tentative Rate/Budget

September 11, 2024

1st Public Hearing

Town Council Meeting – Adopt Tentative Millage Rate and Budget

September 25, 2024 2<sup>nd</sup> Public Hearing Town Council Meeting – Adopt Final Millage Rate and Budget

#### **Historical Non-Exempt Taxable Values** \$2,500 \$2,000 (millions) \$1,500 \$1,000 \$500 \$0 '14 '16 '18 '10 '12 '20 '22 '24 '08

2024 Taxable Value \$2,414,545,048 2023 Taxable Value \$ 2,268,172,958 \$1,475,437 Net New Construction 6.5% Increase in Taxable Value



#### 2024 Preliminary Taxable Parcel Values



#### **Allocation by Percent of Where Your Tax Dollar Goes**





















Proposed 2024 Ad Valorem Millage Rate is 1.8195
Adopted 2023 Ad Valorem Millage Rate was 1.8195
0 % Change in Millage Rate



# **Homestead Property**

Number of Homesteaded Parcels – 1231

Average Taxable Value of Homesteaded Property - \$567,000

• 822 (67%) of the 1231 Homestead Property owners will see a small tax increase for Juno Beach of less than \$27.00 for the 2024/2025 Fiscal Year.



2023-2024 Adopted Budget \$11,514,590 2024-2025 Proposed Budget \$10,949,877

Budget Decrease of \$564,713 or 4.9%

### 2024-2025 Projected Revenues

|                                        | FISCAL YEAR         | FISCAL YEAR         | PERCENT | AMOUNT             |
|----------------------------------------|-------