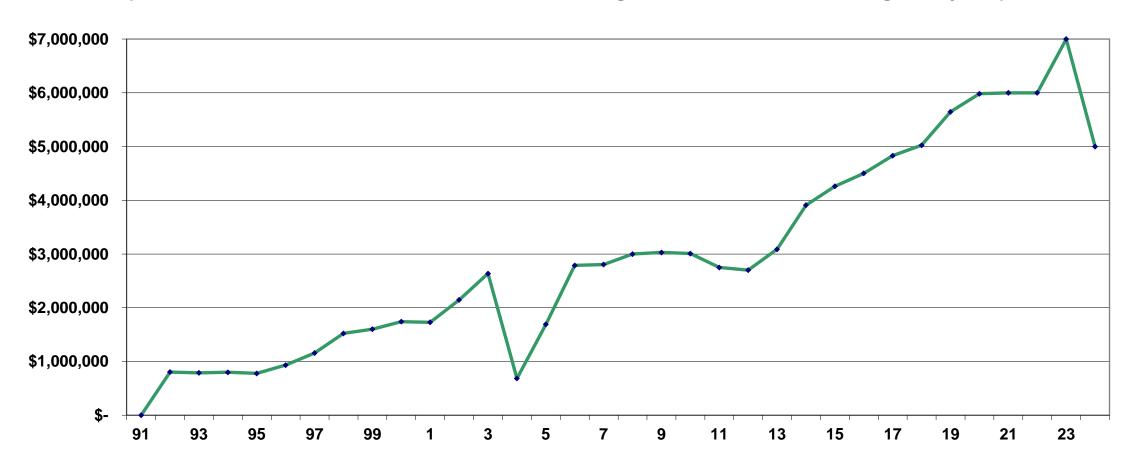

#### **Historical Non-Exempt Taxable Values** \$2,500 \$2,000 (millions) \$1,500 \$1,000 \$500 \$0 '14 '16 '18 '10 '12 '20 '22 '24 '08

2024 Taxable Value \$2,414,545,048 2023 Taxable Value \$ 2,268,172,958 \$1,475,437 Net New Construction 6.5% Increase in Taxable Value