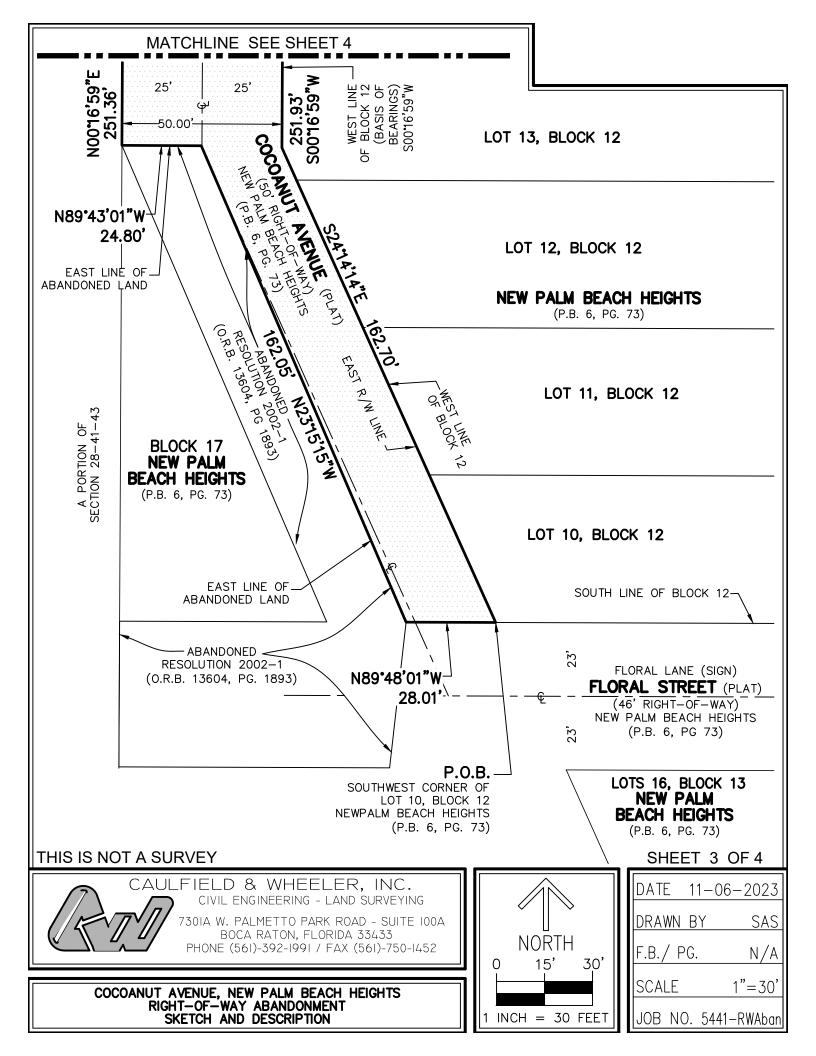

### **DESCRIPTION:**

BEING A PORTION OF COCOANUT AVENUE RIGHT-OF-WAY, NEW PALM BEACH HEIGHTS, ACCORDING TO THE PLAT THEREOF, AS RECORDED IN PLAT BOOK 6, PAGE 73 OF THE PUBLIC RECORDS OF PALM BEACH COUNTY, FLORIDA, LYING IN SECTION 28, TOWNSHIP 41 SOUTH, RANGE 43 EAST, PALM BEACH COUNTY, FLORIDA, BEING MORE PARTICULARLY DESCRIBED AS FOLLOWS:

BEGINNING AT THE SOUTHWEST CORNER OF LOT 10, BLOCK 12, AS SHOWN ON SAID PLAT; THENCE ALONG THE WESTERLY PROLONGATION OF THE SOUTH LINE OF SAID BLOCK 12, N89°48'01"W, A DISTANCE OF 28.01 FEET TO A POINT OF INTERSECTION WITH THE EAST LINE OF THE ABANDONED LAND, AS DESCRIBED IN RESOLUTION NO. 2002–01, AS RECORDED IN OFFICIAL RECORDS BOOK 13604, PAGE 1893 OF SAID PUBLIC RECORDS; THENCE ALONG SAID EAST LINE, THE FOLLOWING TWO (2) COURSES AND DISTANCES: THENCE N23°15'15"W, A DISTANCE OF 162.05 FEET; THENCE N89°43'01"W, A DISTANCE OF 24.80 FEET TO A POINT OF INTERSECTION WITH A LINE 50.00 FEET WEST OF, AS MEASURED AT RIGHT ANGLES, AND PARALLEL WITH THE WEST LINE OF SAID BLOCK 12; THENCE ALONG SAID PARALLEL LINE, N00°16'59"E, A DISTANCE OF 251.36 FEET TO A POINT OF INTERSECTION WITH THE WESTERLY PROLONGATION OF THE SOUTH RIGHT—OF—WAY LINE OF OLIVE STREET, AS RECORDED IN OFFICIAL RECORDS BOOK 2584, PAGE 1012 OF SAID PUBLIC RECORDS; THENCE ALONG SAID SOUTH RIGHT—OF—WAY LINE, S89°48'01"E, A DISTANCE OF 50.00 FEET TO A POINT OF INTERSECTION WITH SAID WEST LINE OF BLOCK 12; THENCE ALONG SAID WEST LINE, THE FOLLOWING TWO (2) COURSES AND DISTANCES: THENCE S00°16'59"W, A DISTANCE OF 251.93 FEET; THENCE S24°14'14"E, A DISTANCE OF 162.70 FEET TO THE POINT OF BEGINNING.

CONTAINING 16,506 SQUARE FEET OR 0.3789 ACRES, MORE OR LESS.

# LEGEND/ABBREVIATIONS:

O.R.B. - OFFICIAL RECORD BOOK

P.B. - PLAT BOOK

P.O.B. - POINT OF BEGINNING

PG(S). – PAGE(S)

R/W - RIGHT-OF-WAY

LB - LICENSED BUSINESS

← CENTERLINE

28-41-43 - SECTION 28, TOWNSHIP 41 SOUTH, RANGE 43 EAST