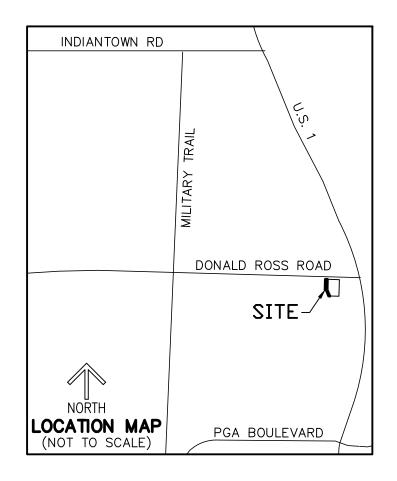

# THIS IS NOT A SURVEY

SHEET 2 OF 4

AULFIELD & WHEELER, INC.

CIVIL ENGINEERING - LAND SURVEYING

730IA W. PALMETTO PARK ROAD - SUITE 100A BOCA RATON, FLORIDA 33433

PHONE (561)-392-1991 / FAX (561)-750-1452

COCOANUT AVENUE, NEW PALM BEACH HEIGHTS RIGHT-OF-WAY ABANDONMENT SKETCH AND DESCRIPTION