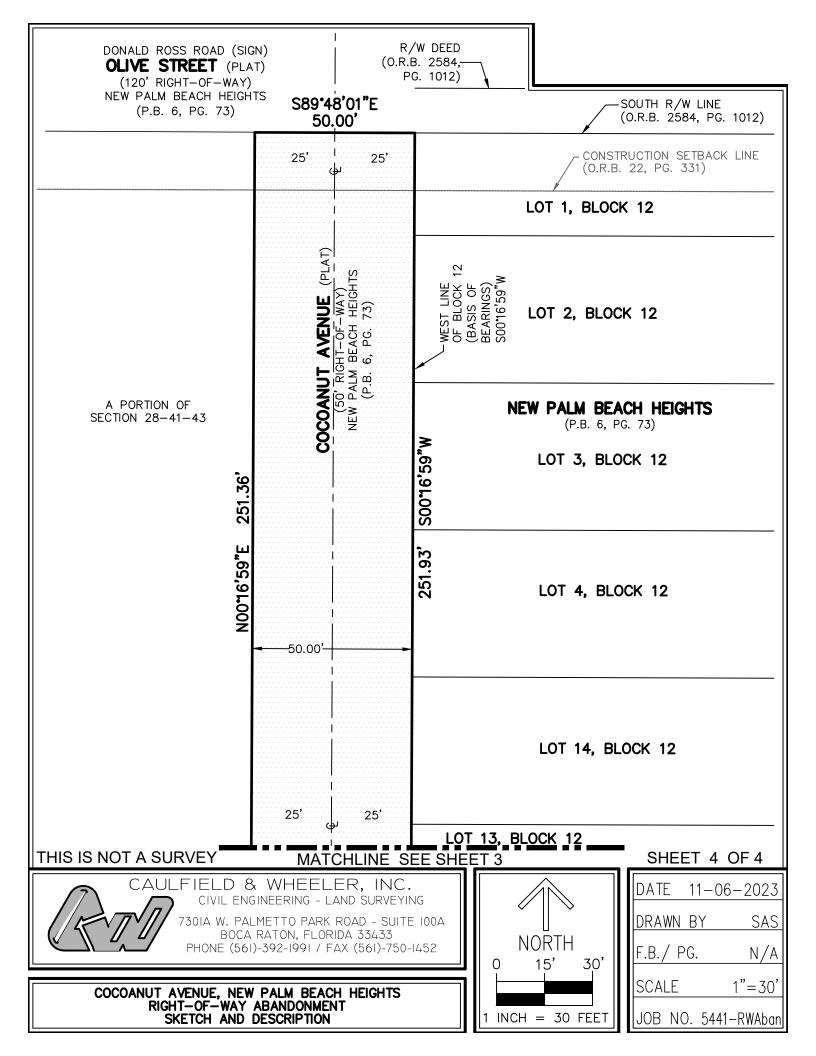

### **DESCRIPTION:**

BEING A PORTION OF COCOANUT AVENUE RIGHT-OF-WAY, NEW PALM BEACH HEIGHTS, ACCORDING TO THE PLAT THEREOF, AS RECORDED IN PLAT BOOK 6, PAGE 73 OF THE PUBLIC RECORDS OF PALM BEACH COUNTY, FLORIDA, LYING IN SECTION 28, TOWNSHIP 41 SOUTH, RANGE 43 EAST, PALM BEACH COUNTY, FLORIDA, BEING MORE PARTICULARLY DESCRIBED AS FOLLOWS:

BEGINNING AT THE SOUTHWEST CORNER OF LOT 10, BLOCK 12, AS SHOWN ON SAID PLAT; THENCE ALONG THE WESTERLY PROLONGATION OF THE SOUTH LINE OF SAID BLOCK 12, N89°48'01"W, A DISTANCE OF 28.01 FEET TO A POINT OF INTERSECTION WITH THE EAST LINE OF THE ABANDONED LAND, AS DESCRIBED IN RESOLUTION NO. 2002–01, AS RECORDED IN OFFICIAL RECORDS BOOK 13604, PAGE 1893 OF SAID PUBLIC RECORDS; THENCE ALONG SAID EAST LINE, THE FOLLOWING TWO (2) COURSES AND DISTANCES: THENCE N23°15'15"W, A DISTANCE OF 162.05 FEET; THENCE N89°43'01"W, A DISTANCE OF 24.80 FEET TO A POINT OF INTERSECTION WITH A LINE 50.00 FEET WEST OF, AS MEASURED AT RIGHT ANGLES, AND PARALLEL WITH THE WEST LINE OF SAID BLOCK 12; THENCE ALONG SAID PARALLEL LINE, N00°16'59"E, A DISTANCE OF 251.36 FEET TO A POINT OF INTERSECTION WITH THE WESTERLY PROLONGATION OF THE SOUTH RIGHT—OF—WAY LINE OF OLIVE STREET, AS RECORDED IN OFFICIAL RECORDS BOOK 2584, PAGE 1012 OF SAID PUBLIC RECORDS; THENCE ALONG SAID SOUTH RIGHT—OF—WAY LINE, S89°48'01"E, A DISTANCE OF 50.00 FEET TO A POINT OF INTERSECTION WITH SAID WEST LINE OF BLOCK 12; THENCE ALONG SAID WEST LINE, THE FOLLOWING TWO (2) COURSES AND DISTANCES: THENCE S00°16'59"W, A DISTANCE OF 251.93 FEET; THENCE S24°14'14"E, A DISTANCE OF 162.70 FEET TO THE POINT OF BEGINNING.

CONTAINING 16,506 SQUARE FEET OR 0.3789 ACRES, MORE OR LESS.

# LEGEND/ABBREVIATIONS:

O.R.B. - OFFICIAL RECORD BOOK

P.B. - PLAT BOOK

P.O.B. - POINT OF BEGINNING

PG(S). – PAGE(S)

R/W - RIGHT-OF-WAY

LB - LICENSED BUSINESS

← CENTERLINE

28-41-43 - SECTION 28, TOWNSHIP 41 SOUTH, RANGE 43 EAST