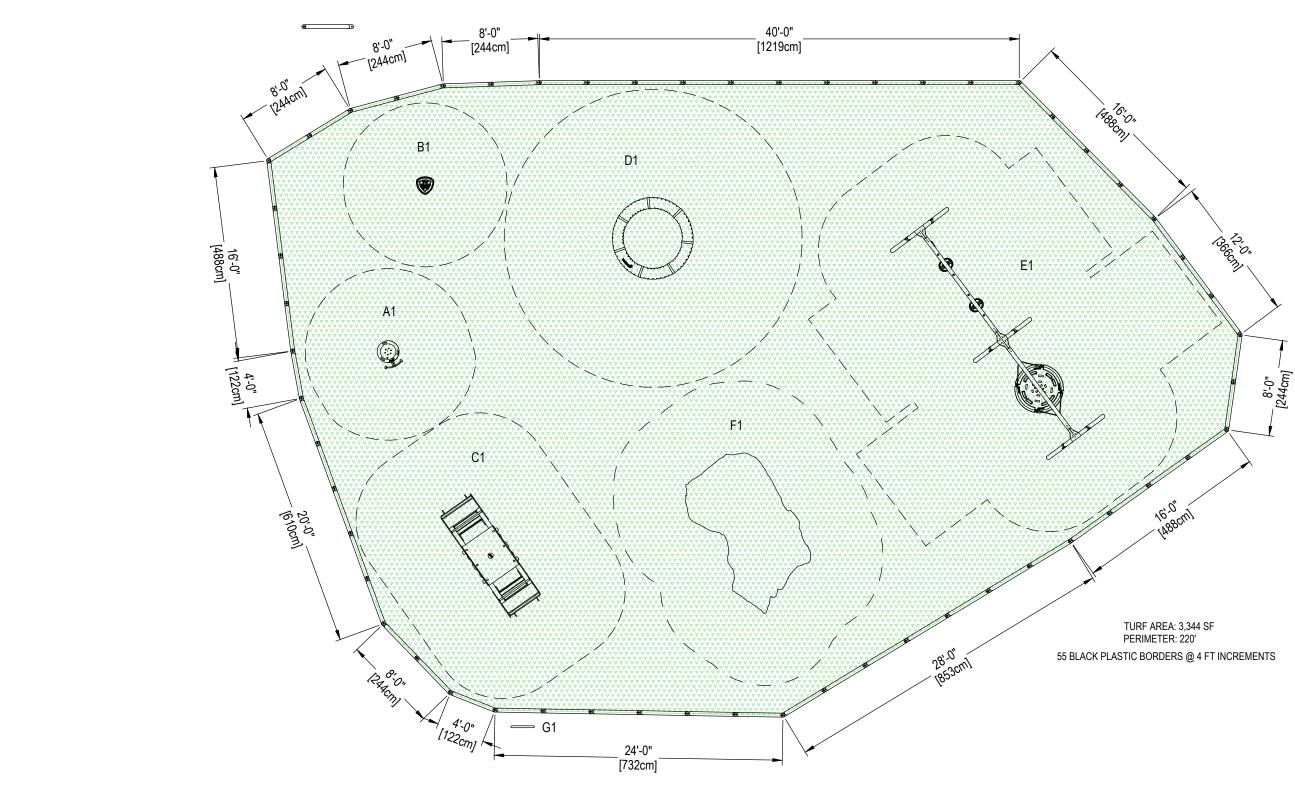

| # | Product Number         | Product Name                | M.F.H. | Count |
|---|------------------------|-----------------------------|--------|-------|
| A | ELE400067-xxLG         | Springer Bowl with Footrest | 1'12"  | 1     |
| В | GXY8014XX-xx17         | Spica 1                     | 3'3"   | 1     |
| С | M18770-xxP             | Ocean Seesaw                | 3'3"   | 1     |
| D | GXY960014-xx17         | Supernova                   | 2'4"   | 1     |
| E | KSW924-CUSTOM_20259793 | Swingset                    | 8' 5"  | 1     |
| F | PB017                  | Sawtooth Boulder            | 10' 1" | 1     |
| G | PAR3003-xx01           | Sign Medium                 | 0'0"   | 1     |

## Kagan Park Playground

10 Celestial Way North Palm Beach, FL 33408 Site Plan - Option 1

1/8"=1'-0" ON 11" x 17" SHEET

MANUFACTURER'S SHOP DRAWING:

DIMENSIONS OF PLAY AREA, SIZE AND ORIENTATION, LOCATIONS OF ALL EXISTING UTILITIES, EQUIPMENT AND SITE FURNISHINGS TO BE FIELD VERIFIED PRIOR TO CONSTRUCTION.