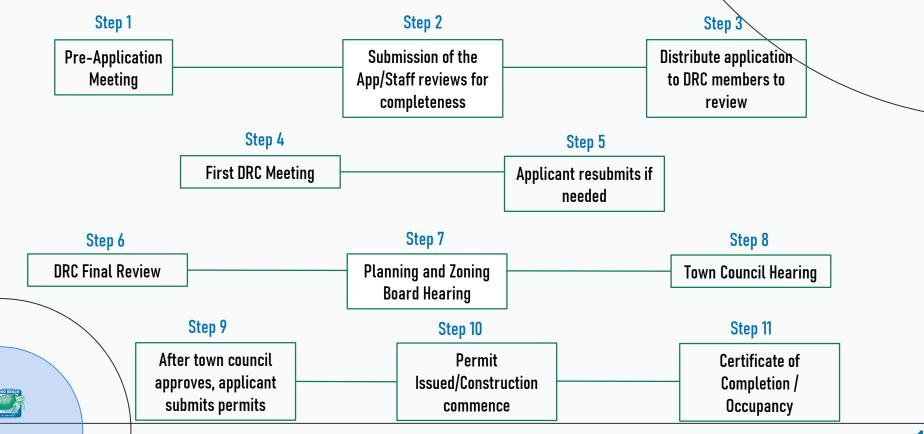

of this application.
- Attach any information (maps, drawings, survey, letters, legal descriptions, etc.) that will help identify the petition subject, and that will help clarify your application.
- 4. A filing for of \$1,600.00 must accompany each application upon submittal.

Term of June Brack Application Barrane - 12/97, 2/15.

Page 1 of 7



#### **FLU Amendment and Rezoning**

#### What is Rezoning?

To change the zoning of an area or to designate (a zone or zones of the town) for a new purpose or use through a change in the applicable zoning regulations.

Example: The Dunes at Juno Beach (Proposed Development)



Rezoning/ Propose Zoning



# Site/Current Zoning

LEGEND

36 851

HIST-Z

PUD/CO

PUD/RM-2

R-DUP

A REC-PUB

RM-1

RMT R5-5



#### The Review Process for a New Project



Project Review 10

#### RESOURCES







#### Comprehensive Plan Municode System (GIS)





#### **Comprehensive Plan**



Juno Beach's Comprehensive Plan documents the proposed direction of growth and development in the Town of Jun<u>o Beach.</u>

#### Where you can find:

- Future Land Use Plan
- Traffic Circulation
- Housing
- Infrastructure
- Capital Improvements
- Coastal Management







#### MUNICODE



A municipal code library or municode is a published, comprehensive set of laws that have been formally codified by a governing body.

#### Where you can find:

- Zoning Code
- Building Regulation
- Floodplain
- Sub-division Regulations
- Public Facilities
- Code Enforcement (Sea Turtle Lighting Regulations)

| Juno Beach, FL