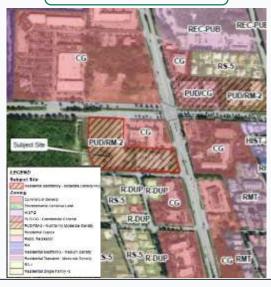

#### What is Rezoning?

To change the zoning of an area or to designate (a zone or zones of the town) for a new purpose or use through a change in the applicable zoning regulations.

Example: The Dunes at Juno Beach (Proposed Development)

Rezoning/ Propose Zoning

# Site/Current Zoning

LEGEND

36 851

HIST-Z

PUD/CO

PUD/RM-2

R-DUP

A REC-PUB

RM-1

RMT R5-5