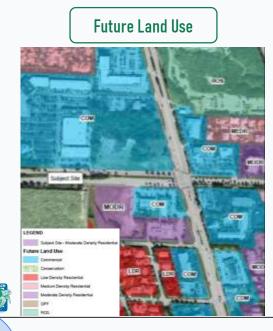

#### Future Land Use Map of Juno Beach

#### 43% Environmental Sensitive Land

#### 25% Residential Land

Sec.

#### 22% Other (Transportation, Public Facilities, etc.)

10% Commercial Land

Zoning organizes land into clearly defined districts based on the type and intensity of use. While land use planning uses broad categories, such as residential, commercial, and industrial, to separate different uses within a community, zoning further divides these categories into districts based on intensity.