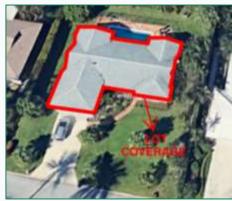

#### **Building Site Area Regulations**

- Setbacks
- Lot Coverage
- Landscape Open Space
- Building Height
- Density
- Parking

Lot Coverage: Percentage of the total area of a lot covered or occupied by the buildings or any part of the buildings, excluding — therefrom any projections which are permitted by this chapter to extend into yard areas.