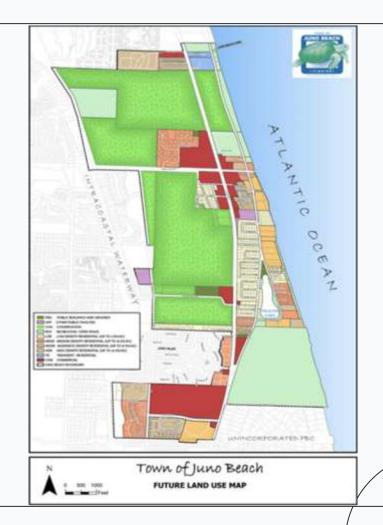

#### Future Land Use Map of Juno Beach

#### 43% Environmental Sensitive Land

#### 25% Residential Land

Sec.

#### 22% Other (Transportation, Public Facilities, etc.)

10% Commercial Land

Zoning organizes land into clearly defined districts based on the type and intensity of use. While land use planning uses broad categories, such as residential, commercial, and industrial, to separate different uses within a community, zoning further divides these categories into districts based on intensity.