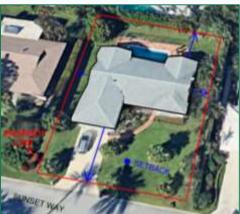

#### **Building Site Area Regulations**

- Setbacks
- Lot Coverage
- Landscape Open Space
- Building Height
- Density
- Parking

Building Height: The vertical distance measured from finished grade to the highest exterior point of the building roof, exclusive of chimneys, aerials, and other similar appurtenances

**Setbacks**: The distance between the building line and the nearest boundary to the site or lot.