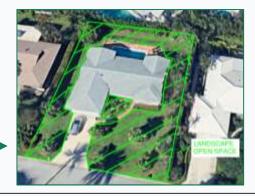

#### **Building Site Area Regulations**

- Setbacks
- Lot Coverage
- Landscape Open Space
- Building Height
- Density
- Parking

Density: Number of dwelling units for each acre of land.

Landscape Open Space: Open space which is covered and maintained with vegetation as required in the definition of "landscaping."