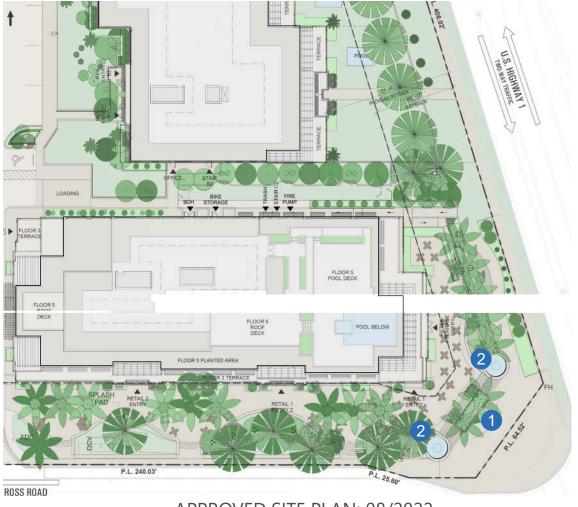

## ENHANCED LANDSCAPING AND SITE PLAN FEATURES

jdl.

APPROVED SITE PLAN: 08/2022

1 Gateway art / sign Image presented 08/2022

2 GATEWAY FOUNTAINS IMAGE PRESENTED 08/2022

PROPOSED ART AND FOUNTAIN DESIGN