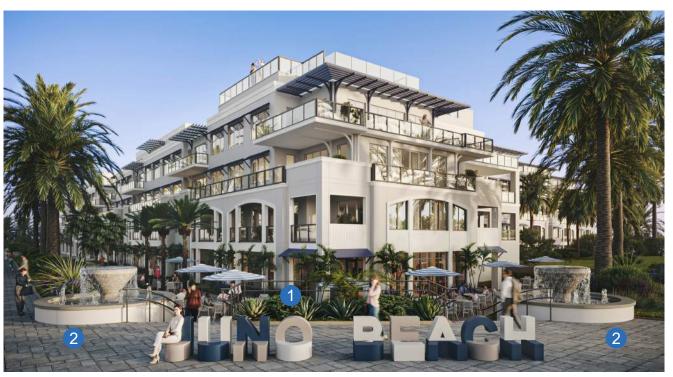

## ENHANCED LANDSCAPING AND SITE PLAN FEATURES

jdl.

APPROVED SITE PLAN: 08/2022

1 Gateway art / sign Image presented 08/2022

2 GATEWAY FOUNTAINS IMAGE PRESENTED 08/2022

PROPOSED ART AND FOUNTAIN DESIGN

#### PROPOSED ART / BENCH:

The proposed art at the gateway plaza will be constructed to serve as both a gateway sign and a public bench. As depicted in rendering and drawings shown here, the art will be 3' tall and 21'-6" Long and constructed in high grade fiberglass reinforced polycarbonate.

#### PROPOSED FOUNTAINS:

The proposed fountains at the gateway plaza will be constructed on a precast concrete fountain base with a precast stone cap and stucco wall finish to match the buildings' exterior. The fountains will be comprised of an elevated overflowing bowl set in a large basin containing 8 bubble jets per fountain. Fountains will be constructed and maintained to all safety and building code standards.