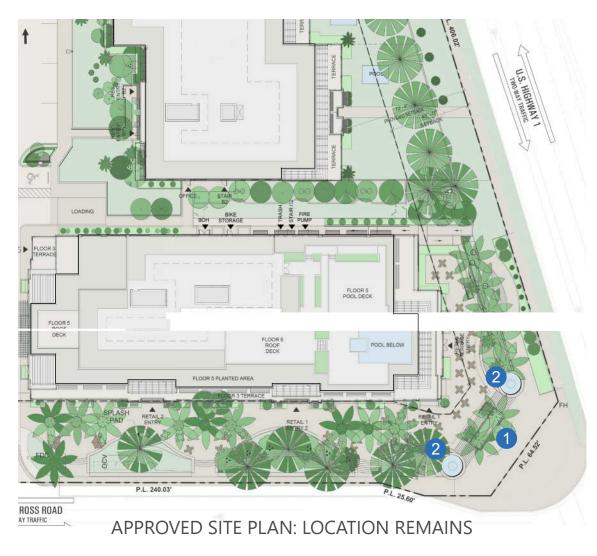

## ENHANCED LANDSCAPING AND SITE PLAN FEATURES

jdl.

APPROVED SITE PLAN: 08/2022

1 Gateway art / sign Image presented 08/2022

2 GATEWAY FOUNTAINS IMAGE PRESENTED 08/2022

PROPOSED ART AND FOUNTAIN DESIGN