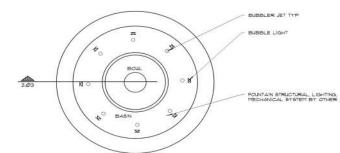

#### PROPOSED FOUNTAINS:

The proposed fountains at the gateway plaza will be constructed on a precast concrete fountain base with a precast stone cap and stucco wall finish to match the buildings' exterior. The fountains will be comprised of an elevated overflowing bowl set in a large basin containing 8 bubble jets per fountain. Fountains will be constructed and maintained to all safety and building code standards.

Plaza Plaza BOD HACK 10 2' DUMETER Plaza Plaza BOD HACK 10 2' DUMETER PLAN PLA

48.0

<u>3.04 Fountain Plan</u>

METAL LEDGER

TRUCTURAL BY OTHERS

UATERPROOFING & DRAINAGE ROCK BY OTHER

3.03 Foun

C A R E T T A