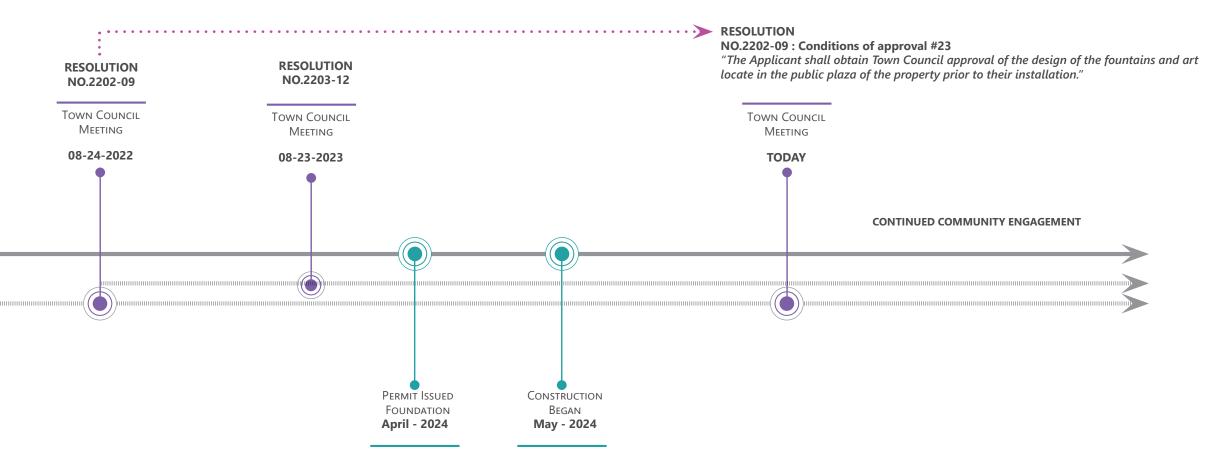

# CARETTA TOWN COUNCIL MEETING Resolution No. 2202-09 Section 4.23 TOWN OF JUNO BEACH

# PROJECT TIMELINE AND MILESTONES

jdl.

#### **RESOLUTION NO. 2022-09 SECTION 4, ITEM 23:**

"THE APPLICANT SHALL OBTAIN TOWN COUNCIL APPROVAL OF THE DESIGN OF THE FOUNTAINS AND ART LOCATED IN THE PUBLIC PLAZA AREA OF THE PROPERTY PRIOR TO THEIR INSTALLATION."