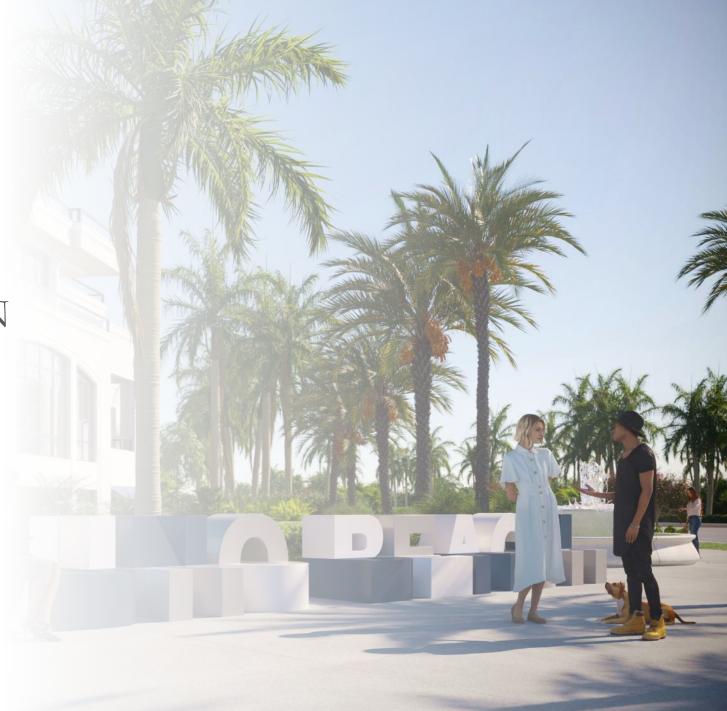

#### PROPOSED ART / BENCH:

The proposed art at the gateway plaza will be constructed to serve as both a gateway sign and a public bench. As depicted in rendering and drawings shown here, the art will be 3' tall and 21'-6" Long and constructed in high grade fiberglass reinforced polycarbonate.