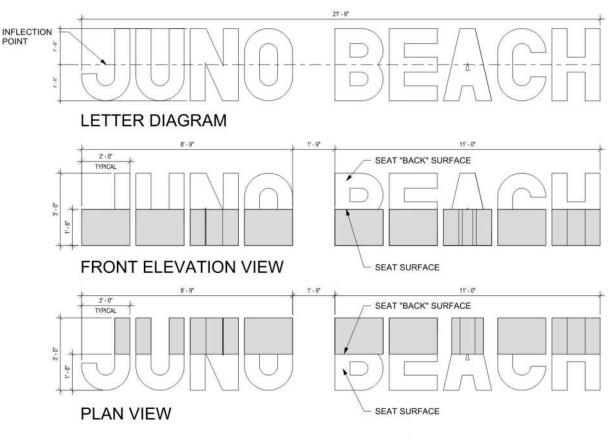

#### PROPOSED ART / BENCH:

The proposed art at the gateway plaza will be constructed to serve as both a gateway sign and a public bench. As depicted in rendering and drawings shown here, the art will be 3' tall and 21'-6" Long and constructed in high grade fiberglass reinforced polycarbonate.