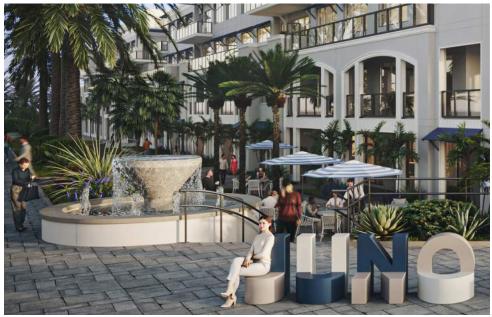

## ENHANCED LANDSCAPING AND SITE PLAN FEATURES

jdl.

APPROVED SITE PLAN: 08/2022

1 Gateway art / sign Image presented 08/2022

2 GATEWAY FOUNTAINS IMAGE PRESENTED 08/2022

PROPOSED ART AND FOUNTAIN DESIGN

#### PROPOSED ART / BENCH:

The proposed art at the gateway plaza will be constructed to serve as both a gateway sign and a public bench. As depicted in rendering and drawings shown here, the art will be 3' tall and 21'-6" Long and constructed in high grade fiberglass reinforced polycarbonate.

#### PROPOSED FOUNTAINS:

The proposed fountains at the gateway plaza will be constructed on a precast concrete fountain base with a precast stone cap and stucco wall finish to match the buildings' exterior. The fountains will be comprised of an elevated overflowing bowl set in a large basin containing 8 bubble jets per fountain. Fountains will be constructed and maintained to all safety and building code standards.