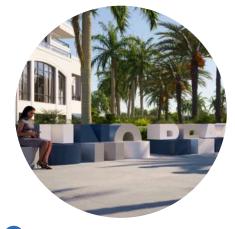

#### PROPOSED ART / BENCH:

The proposed art at the gateway plaza will be constructed to serve as both a gateway sign and a public bench. As depicted in rendering and drawings shown here, the art will be 3' tall and 21'-6" Long and constructed in high grade fiberglass reinforced polycarbonate.