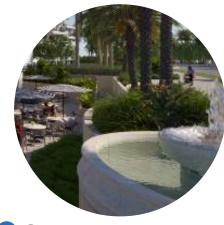

#### PROPOSED FOUNTAINS:

The proposed fountains at the gateway plaza will be constructed on a precast concrete fountain base with a precast stone cap and stucco wall finish to match the buildings' exterior. The fountains will be comprised of an elevated overflowing bowl set in a large basin containing 8 bubble jets per fountain. Fountains will be constructed and maintained to all safety and building code standards.