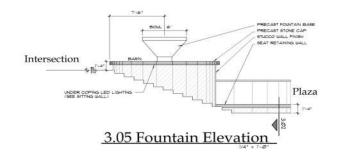

#### PROPOSED FOUNTAINS:

The proposed fountains at the gateway plaza will be constructed on a precast concrete fountain base with a precast stone cap and stucco wall finish to match the buildings' exterior. The fountains will be comprised of an elevated overflowing bowl set in a large basin containing 8 bubble jets per fountain. Fountains will be constructed and maintained to all safety and building code standards.

3.02 Seat Retaining Wall

PRECAST CONCRETE CAP - LIMESTONE FINIS

ATLCCC R

BLAB IV DROP FOOTER

TROUGH FOR DRAINAGE

Plaza

PORCELAN PAVERS

NICHE FOR LED LIGHT TAPE