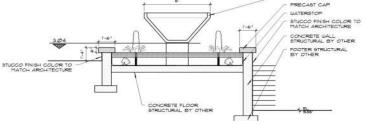

#### PROPOSED FOUNTAINS:

The proposed fountains at the gateway plaza will be constructed on a precast concrete fountain base with a precast stone cap and stucco wall finish to match the buildings' exterior. The fountains will be comprised of an elevated overflowing bowl set in a large basin containing 8 bubble jets per fountain. Fountains will be constructed and maintained to all safety and building code standards.

Plaza Plaza BOD HACK 10 2' DUMETER Plaza Plaza BOD HACK 10 2' DUMETER PLAN PLA

48.0

<u>3.04 Fountain Plan</u>

METAL LEDGER

TRUCTURAL BY OTHERS

UATERPROOFING & DRAINAGE ROCK BY OTHER

3.03 Foun

C A R E T T A